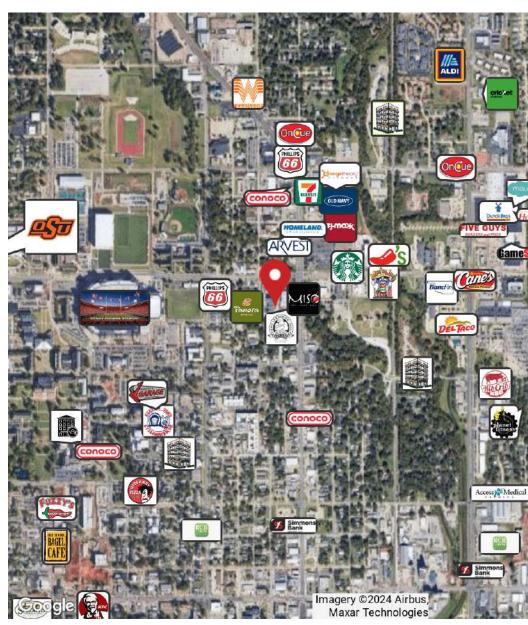

### LOCATION DESCRIPTION

Located in the Exchange Center retail strip on the corner of Main St & Hall of Fame Ave.