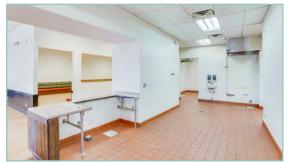

7101 HWY 71W | Austin, TX 78735

## 2,440 - 27,368 SF AVAILABLE



#### **Available Suites**

- + Suite C-9 4,462 SF 2nd Gen Restaurant
- + Suite E-12 2,440 SF 2nd Gen Fitness
- + **Suite D-1 27,368 SF**Available



## **Property Details**

- + Retail and restaurant space located at the intersection of Hwy 290 West and Texas Highway 71, at the Y in Oak Hill
- +886 parking spaces
- + Zoning GR & SF-2, Austin
- + Landscaped site with beautiful native oak trees

#### Join These Retailers







































### Suite D-1 - 27,368 SF Former Epic Fun



















#### Suite C-9 - 4,462 SF 2nd Gen Restaurant















#### Suite E-12 - 2,440 SF 2nd Gen Fitness

















7101 HWY 71W | Austin, TX 78735

| 2023 Demographics        |           |           |           |
|--------------------------|-----------|-----------|-----------|
| Population               | 9,068     | 60,027    | 136,332   |
| Daytime Population       | 10,466    | 58,131    | 137,557   |
| Total Businesses         | 377       | 1,990     | 5,098     |
| Total Employees          | 2,941     | 22,281    | 55,233    |
| Median Age               | 38.1      | 38.2      | 38.8      |
| Average Household Income | \$138,376 | \$155,204 | \$161,933 |
| Average Household Size   | 2.26      | 2.33      | 2.37      |
|                          |           |           |           |

| Traffic Counts |              |
|---------------