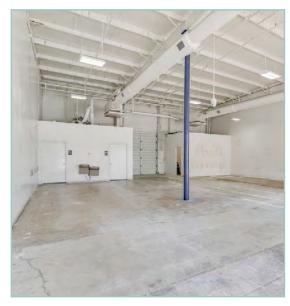

7101 HWY 71W | Austin, TX 78735

## 2,440 - 27,368 SF AVAILABLE



#### **Available Suites**

- + Suite C-9 4,462 SF 2nd Gen Restaurant
- + Suite E-12 2,440 SF 2nd Gen Fitness
- + **Suite D-1 27,368 SF**Available



## **Property Details**

- + Retail and restaurant space located at the intersection of Hwy 290 West and Texas Highway 71, at the Y in Oak Hill
- +886 parking spaces
- + Zoning GR & SF-2, Austin
- + Landscaped site with beautiful native oak trees

#### Join These Retailers







































### Suite D-1 - 27,368 SF Former Epic Fun



















#### Suite C-9 - 4,462 SF 2nd Gen Restaurant















#### Suite E-12 - 2,440 SF 2nd Gen Fitness

















7101 HWY 71W | Austin, TX 78735

| 2023 Demographics        |           |           |           |
|--------------------------|-----------|-----------|-----------|
| Population               | 9,068     | 60,027    | 136,332   |
| Daytime Population       | 10,466    | 58,131    | 137,557   |
| Total Businesses         | 377       | 1,990     | 5,098     |
| Total Employees          | 2,941     | 22,281    | 55,233    |
| Median Age               | 38.1      | 38.2      | 38.8      |
| Average Household Income | \$138,376 | \$155,204 | \$161,933 |
| Average Household Size   | 2.26      | 2.33      | 2.37      |
|                          |           |           |           |

| Traffic Counts |              |
|----------------|--------------|
| HWY 290        | 47,031 VPD