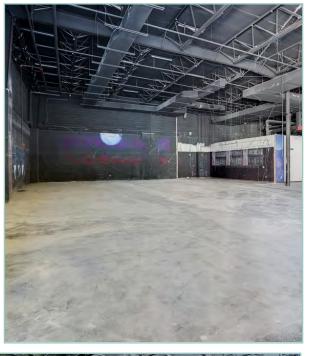

7101 HWY 71W | Austin, TX 78735

## 2,440 - 27,368 SF AVAILABLE



#### **Available Suites**

- + Suite C-9 4,462 SF 2nd Gen Restaurant
- + Suite E-12 2,440 SF 2nd Gen Fitness
- + **Suite D-1 27,368 SF**Available



## **Property Details**

- + Retail and restaurant space located at the intersection of Hwy 290 West and Texas Highway 71, at the Y in Oak Hill
- +886 parking spaces
- + Zoning GR & SF-2, Austin
- + Landscaped site with beautiful native oak trees

#### Join These Retailers







































### Suite D-1 - 27,368 SF Former Epic Fun



















#### Suite C-9 - 4,462 SF 2nd Gen Restaurant















#### Suite E-12 - 2,440 SF 2nd Gen Fitness

















7101 HWY 71W | Austin, TX 78735

| 2023 Demographics        |           |           |           |
|--------------------------|-----------|-----------|-----------|
| Population               | 9,068     | 60,027    | 136,332   |
| Daytime Population       | 10,466    | 58,131    | 137,557   |
| Total Businesses         | 377       | 1,990     | 5,098     |
| Total Employees          | 2,941     | 22,281    | 55,233    |
| Median Age               | 38.1      | 38.2      | 38.8      |
| Average Household Income | \$138,376 | \$155,204 | \$161,933 |
| Average Household Size   | 2.26      | 2.33      | 2.37      |
|                          |           |           |