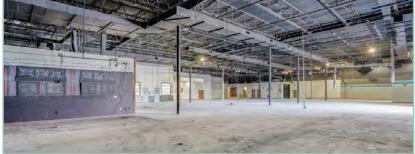

7101 HWY 71W | Austin, TX 78735

## 2,440 - 27,368 SF AVAILABLE



#### **Available Suites**

- + Suite C-9 4,462 SF 2nd Gen Restaurant
- + Suite E-12 2,440 SF 2nd Gen Fitness
- + **Suite D-1 27,368 SF**Available



## **Property Details**

- + Retail and restaurant space located at the intersection of Hwy 290 West and Texas Highway 71, at the Y in Oak Hill
- +886 parking spaces
- + Zoning GR & SF-2, Austin
- + Landscaped site with beautiful native oak trees

#### Join These Retailers







































### Suite D-1 - 27,368 SF Former Epic Fun



















#### Suite C-9 - 4,462 SF 2nd Gen Restaurant















#### Suite E-12 - 2,440 SF 2nd Gen Fitness

















7101 HWY 71W | Austin, TX 78735

| 2023 Demographics        |           |           |           |
|--------------------------|-----------|-----------|-----------|
| Population               | 9,068     | 60,027    | 136,332   |
| Daytime Population       | 10,466    | 58,131    | 137,557   |
| Total Businesses         | 377       | 1,990     | 5,098     |
| Total Employees          | 2,941     | 22,281    | 55,233    |
| Median Age               | 38.1      | 38.2      | 38.8      |
| Average Household Income | \$138,376 | \$155,204 | \$161,933 |
| Average Household Size   | 2.26      | 2.33      | 2.37      |
|                          |           |           |