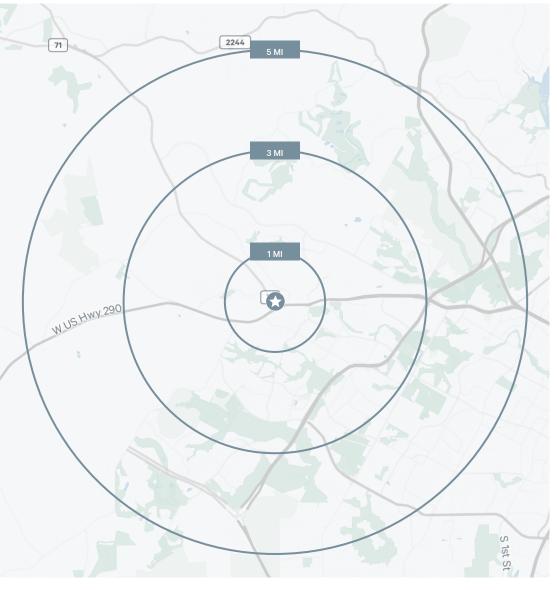

#### Suite E-12 - 2,440 SF 2nd Gen Fitness

7101 HWY 71W | Austin, TX 78735

| 2023 Demographics        |           |           |           |
|--------------------------|-----------|-----------|-----------|
| Population               | 9,068     | 60,027    | 136,332   |
| Daytime Population       | 10,466    | 58,131    | 137,557   |
| Total Businesses         | 377       | 1,990     | 5,098     |
| Total Employees          | 2,941     | 22,281    | 55,233    |
| Median Age               | 38.1      | 38.2      | 38.8      |
| Average Household Income | \$138,376 | \$155,204 | \$161,933 |
| Average Household Size   | 2.26      | 2.33      | 2.37      |
|                          |           |           |           |

| Traffic Counts |              |
|----------------|--------------|
| HWY 290        | 47,031 VPD   |
| W HWY 290      | 69,491 VPD   |
| 71 TX          | 31,982 VPD   |
| Year: 2021     | Source: ESRI |