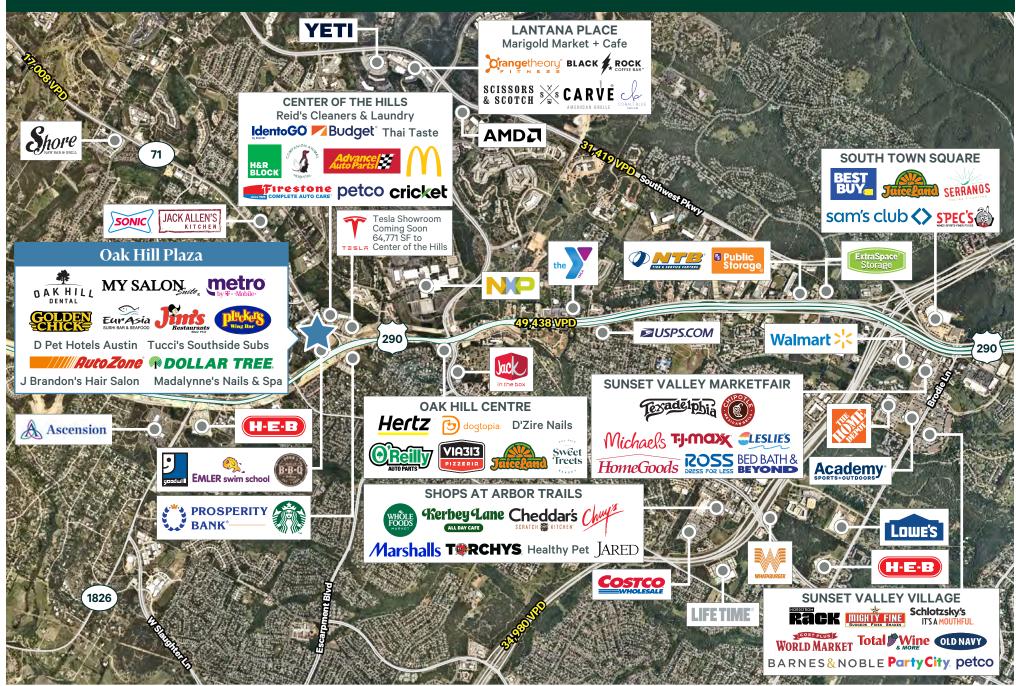

7101 HWY 71W | Austin, TX 78735

## 2,440 - 27,368 SF AVAILABLE



#### **Available Suites**

- + Suite C-9 4,462 SF 2nd Gen Restaurant
- + Suite E-12 2,440 SF 2nd Gen Fitness
- + **Suite D-1 27,368 SF**Available



## **Property Details**

- + Retail and restaurant space located at the intersection of Hwy 290 West and Texas Highway 71, at the Y in Oak Hill
- +886 parking spaces
- + Zoning GR & SF-2, Austin
- + Landscaped site with beautiful native oak trees

#### Join These Retailers







































### Suite D-1 - 27,368 SF Former Epic Fun



















#### Suite C-9 - 4,462 SF 2nd Gen Restaurant















#### Suite E-12 - 2,440 SF 2nd Gen Fitness

















7101 HWY 71W | Austin, TX 78735

| 2023 Demographics        |           |           |           |
|--------------------------|-----------|-----------|-----------|
| Population               | 9,068     | 60,027    | 136,332   |
| Daytime Population       | 10,466    | 58,131    | 137,557   |
| Total Businesses         | 377       | 1,990     | 5,098     |
| Total Employees          | 2,941     | 22,281    | 55,233    |
| Median Age               | 38.1      | 38.2      | 38.8      |
| Average Household Income | \$138,376 | \$155,204 | \$161,933 |
| Average Household Size   | 2.26      | 2.33      | 2.37