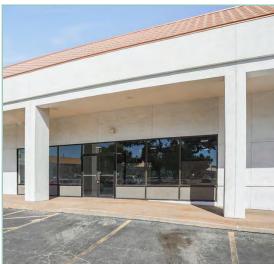

#### **Available Suites**

- + Suite C-9 4,462 SF 2nd Gen Restaurant
- + Suite E-12 2,440 SF 2nd Gen Fitness
- + **Suite D-1 27,368 SF**Available

#### Suite C-9 - 4,462 SF 2nd Gen Restaurant

#### Suite E-12 - 2,440 SF 2nd Gen Fitness

7101 HWY 71W | Austin, TX 78735

| 2023 Demographics        |           |           |           |
|--------------------------|-----------|-----------|-----------|
| Population               | 9,068     | 60,027    | 136,332   |
| Daytime Population       | 10,466    | 58,131    | 137,557   |
| Total Businesses         | 377       | 1,990     | 5,098     |
| Total Employees          | 2,941     | 22,281    | 55,233    |
| Median Age               | 38.1      | 38.2      | 38.8      |
| Average Household Income | \$138,376 | \$155,204 | \$161,933 |
| Average Household Size   | 2.26      | 2.33      | 2.37      |
|                          |           |           |           |