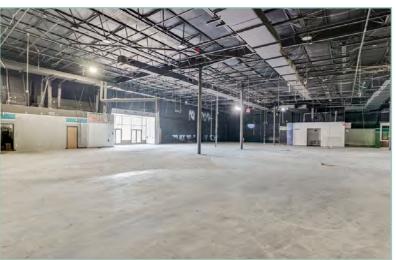

7101 HWY 71W | Austin, TX 78735

## 2,440 - 27,368 SF AVAILABLE



#### **Available Suites**

- + Suite C-9 4,462 SF 2nd Gen Restaurant
- + Suite E-12 2,440 SF 2nd Gen Fitness
- + **Suite D-1 27,368 SF**Available



## **Property Details**

- + Retail and restaurant space located at the intersection of Hwy 290 West and Texas Highway 71, at the Y in Oak Hill
- +886 parking spaces
- + Zoning GR & SF-2, Austin
- + Landscaped site with beautiful native oak trees

#### Join These Retailers







































### Suite D-1 - 27,368 SF Former Epic Fun



















#### Suite C-9 - 4,462 SF 2nd Gen Restaurant















#### Suite E-12 - 2,440 SF 2nd Gen Fitness

















7101 HWY 71W | Austin, TX 78735

| 2023 Demographics        |           |           |           |
|--------------------------|-----------|-----------|-----------|
| Population               | 9,068     | 60,027    | 136,332   |
| Daytime Population       | 10,466    | 58,131    | 137,557   |
| Total Businesses         | 377       | 1,990     | 5,098     |
| Total Employees          | 2,941     | 22,281    | 55,233    |
| Median Age               | 38.1      | 38.2      | 38.8      |
| Average Household Income | \$138,376 | \$155,204 | \$161,933 |
| Average Household Size   | 2.26      | 2.33      | 2.37      |
|                          |           |