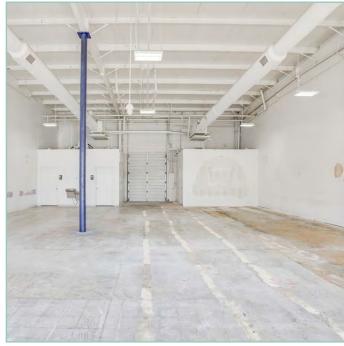

#### **Available Suites**

- + Suite C-9 4,462 SF 2nd Gen Restaurant
- + Suite E-12 2,440 SF 2nd Gen Fitness
- + **Suite D-1 27,368 SF**Available

### Suite D-1 - 27,368 SF Former Epic Fun