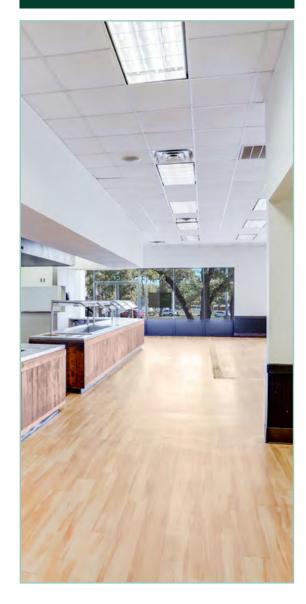

7101 HWY 71W | Austin, TX 78735

## 2,440 - 27,368 SF AVAILABLE



#### **Available Suites**

- + Suite C-9 4,462 SF 2nd Gen Restaurant
- + Suite E-12 2,440 SF 2nd Gen Fitness
- + **Suite D-1 27,368 SF**Available



## **Property Details**

- + Retail and restaurant space located at the intersection of Hwy 290 West and Texas Highway 71, at the Y in Oak Hill
- +886 parking spaces
- + Zoning GR & SF-2, Austin
- + Landscaped site with beautiful native oak trees

#### Join These Retailers







































### Suite D-1 - 27,368 SF Former Epic Fun



















#### Suite C-9 - 4,462 SF 2nd Gen Restaurant















#### Suite E-12 - 2,440 SF 2nd Gen Fitness

















7101 HWY 71W | Austin, TX 78735

| 2023 Demographics        |           |           |           |
|--------------------------|-----------|-----------|-----------|
| Population               | 9,068     | 60,027    | 136,332   |
| Daytime Population       | 10,466    | 58,131    | 137,557   |
| Total Businesses         | 377       | 1,990     | 5,098     |
| Total Employees          | 2,941     | 22,281    | 55,233    |
| Median Age               | 38.1      | 38.2      | 38.8      |
| Average Household Income | \$138,376 | \$155,204 | \$161,933 |
| Average Household Size   | 2.26      | 2.33      | 2.37      |
|                          |           |           |           |

| Traffic Counts |              |
|-------