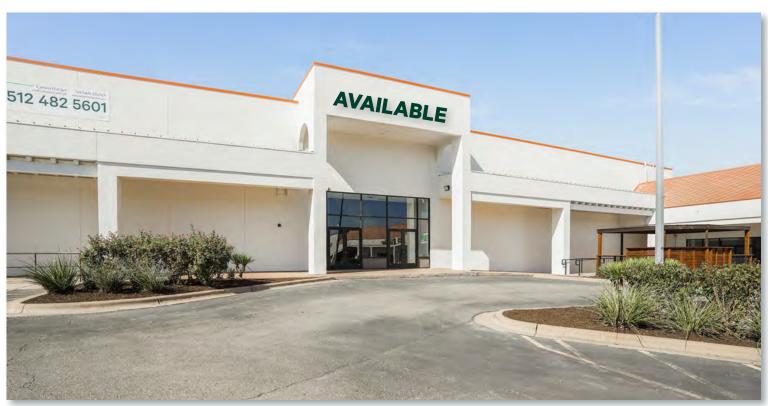

7101 HWY 71W | Austin, TX 78735

## 2,440 - 27,368 SF AVAILABLE



#### **Available Suites**

- + Suite C-9 4,462 SF 2nd Gen Restaurant
- + Suite E-12 2,440 SF 2nd Gen Fitness
- + **Suite D-1 27,368 SF**Available



## **Property Details**

- + Retail and restaurant space located at the intersection of Hwy 290 West and Texas Highway 71, at the Y in Oak Hill
- +886 parking spaces
- + Zoning GR & SF-2, Austin
- + Landscaped site with beautiful native oak trees

#### Join These Retailers







































### Suite D-1 - 27,368 SF Former Epic Fun



















#### Suite C-9 - 4,462 SF 2nd Gen Restaurant















#### Suite E-12 - 2,440 SF 2nd Gen Fitness

















7101 HWY 71W | Austin, TX 78735

| 2023 Demographics        |           |           |           |
|--------------------------|-----------|-----------|-----------|
| Population               | 9,068     | 60,027    | 136,332   |
| Daytime Population       | 10,466    | 58,131    | 137,557   |
| Total Bus