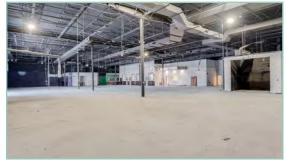

7101 HWY 71W | Austin, TX 78735

## 2,440 - 27,368 SF AVAILABLE



#### **Available Suites**

- + Suite C-9 4,462 SF 2nd Gen Restaurant
- + Suite E-12 2,440 SF 2nd Gen Fitness
- + **Suite D-1 27,368 SF**Available



## **Property Details**

- + Retail and restaurant space located at the intersection of Hwy 290 West and Texas Highway 71, at the Y in Oak Hill
- +886 parking spaces
- + Zoning GR & SF-2, Austin
- + Landscaped site with beautiful native oak trees

#### Join These Retailers







































### Suite D-1 - 27,368 SF Former Epic Fun



















#### Suite C-9 - 4,462 SF 2nd Gen Restaurant















#### Suite E-12 - 2,440 SF 2nd Gen Fitness

















7101 HWY 71W | Austin, TX 78735

| 2023 Demographics        |           |           |           |
|--------------------------|-----------|-----------|-----------|
| Population               | 9,068     | 60,027    | 136,332   |
| Daytime Population       | 10,466    | 58,131    | 137,557   |
| Total Businesses         | 377       | 1,990     | 5,098     |
| Total Employees          | 2,941     | 22,281    | 55,233    |
| Median Age               | 38.1      | 38.2      | 38.8      |
| Average Household Income | \$138,376 | \$155,204 | \$161,933 |
| Average Household Size   | 2.26      | 2.33      | 2.37      |
|                          |           |           |