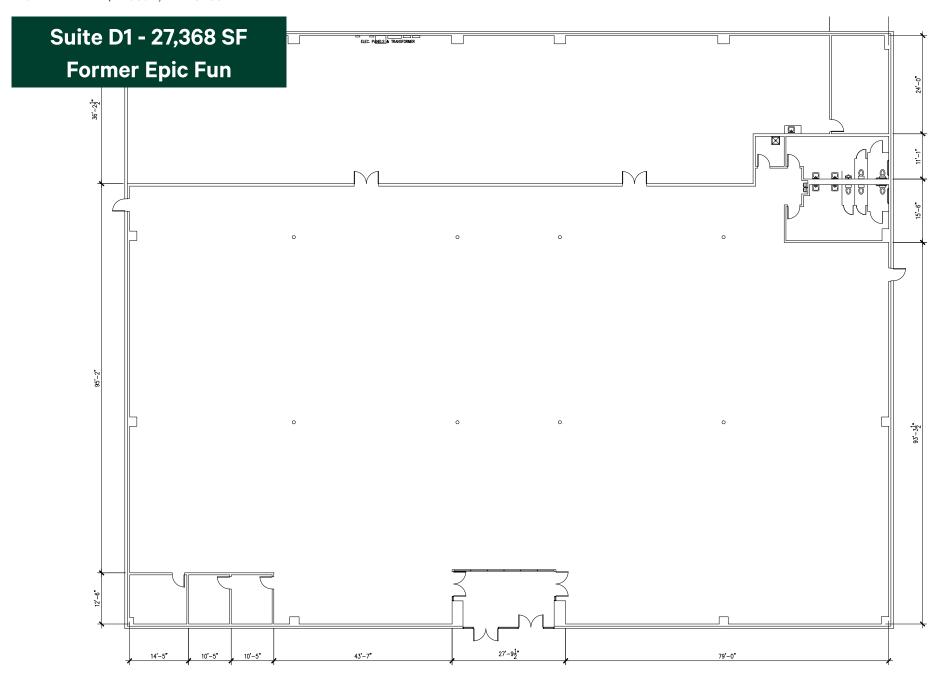

7101 HWY 71W | Austin, TX 78735

## 2,440 - 27,368 SF AVAILABLE



#### **Available Suites**

- + Suite C-9 4,462 SF 2nd Gen Restaurant
- + Suite E-12 2,440 SF 2nd Gen Fitness
- + **Suite D-1 27,368 SF**Available



## **Property Details**

- + Retail and restaurant space located at the intersection of Hwy 290 West and Texas Highway 71, at the Y in Oak Hill
- +886 parking spaces
- + Zoning GR & SF-2, Austin
- + Landscaped site with beautiful native oak trees

#### Join These Retailers







































### Suite D-1 - 27,368 SF Former Epic Fun



















#### Suite C-9 - 4,462 SF 2nd Gen Restaurant















#### Suite E-12 - 2,440 SF 2nd Gen Fitness

















7101 HWY 71W | Austin, TX 78735

| 2023 Demographics        |           |           |           |
|--------------------------|-----------|-----------|-----------|
| Population               | 9,068     | 60,027    | 136,332   |
| Daytime Population       | 10,466    | 58,131    | 137,557   |
| Total Businesses         | 377       | 1,990     | 5,098     |
| Total Employees          | 2,941     | 22,281    | 55,233    |
| Median Age               | 38.1      | 38.2      | 38.8      |
| Average Household Income | \$138,376 | \$155,204 | \$161,933 |
| Average Household Size   | 2.26      | 2.33      | 2.37