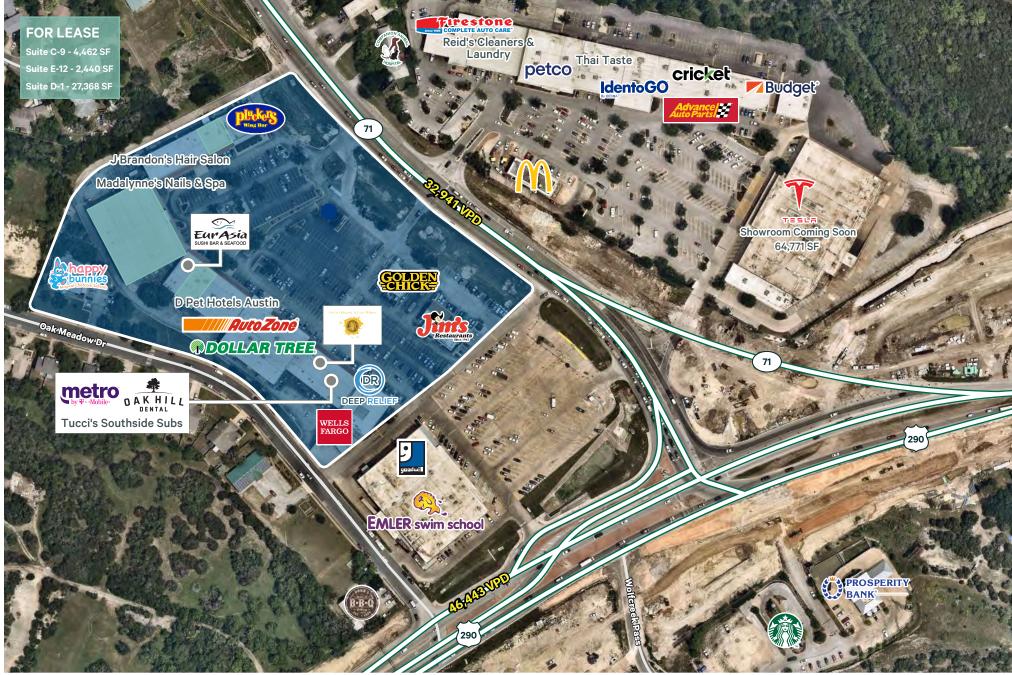

#### **Available Suites**

- + Suite C-9 4,462 SF 2nd Gen Restaurant
- + Suite E-12 2,440 SF 2nd Gen Fitness
- + **Suite D-1 27,368 SF**Available

## **Property Details**

- + Retail and restaurant space located at the intersection of Hwy 290 West and Texas Highway 71, at the Y in Oak Hill
- +886 parking spaces
- + Zoning GR & SF-2, Austin
- + Landscaped site with beautiful native oak trees

#### Join These Retailers