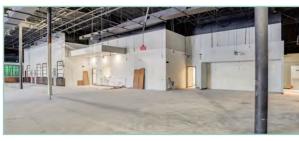

7101 HWY 71W | Austin, TX 78735

## 2,440 - 27,368 SF AVAILABLE



#### **Available Suites**

- + Suite C-9 4,462 SF 2nd Gen Restaurant
- + Suite E-12 2,440 SF 2nd Gen Fitness
- + **Suite D-1 27,368 SF**Available



## **Property Details**

- + Retail and restaurant space located at the intersection of Hwy 290 West and Texas Highway 71, at the Y in Oak Hill
- +886 parking spaces
- + Zoning GR & SF-2, Austin
- + Landscaped site with beautiful native oak trees

#### Join These Retailers







































### Suite D-1 - 27,368 SF Former Epic Fun



















#### Suite C-9 - 4,462 SF 2nd Gen Restaurant















#### Suite E-12 - 2,440 SF 2nd Gen Fitness

















7101 HWY 71W | Austin, TX 78735

| 2023 Demographics        |           |           |           |
|--------------------------|-----------|-----------|-----------|
| Population               | 9,068     | 60,027    | 136,332   |
| Daytime Population       | 10,466    | 58,131    | 137,557   |
| Total Businesses         | 377       | 1,990     | 5,098     |
| Total Employees          | 2,941     | 22,281    | 55,233    |
| Median Age               | 38.1      | 38.2      | 38.8      |
| Average Household Income | \$138,376 | \$155,204 | \$161,933 |
| Average Household Size   | 2.26      | 2.33      | 2.37      |
|                          |           |           |