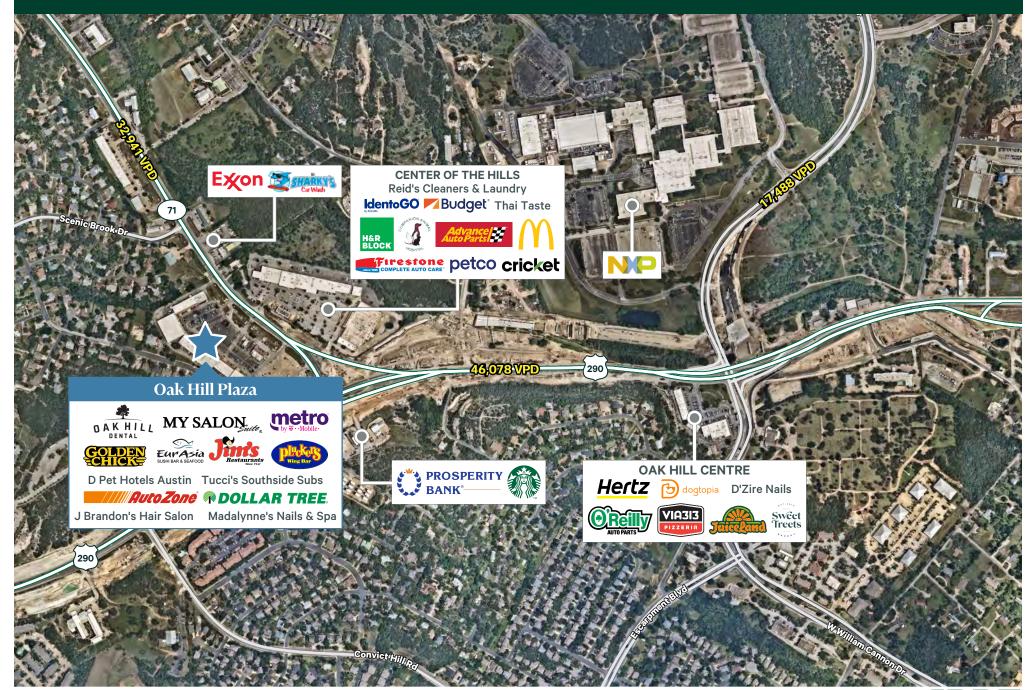

7101 HWY 71W | Austin, TX 78735

## 2,440 - 27,368 SF AVAILABLE



#### **Available Suites**

- + Suite C-9 4,462 SF 2nd Gen Restaurant
- + Suite E-12 2,440 SF 2nd Gen Fitness
- + **Suite D-1 27,368 SF**Available



## **Property Details**

- + Retail and restaurant space located at the intersection of Hwy 290 West and Texas Highway 71, at the Y in Oak Hill
- +886 parking spaces
- + Zoning GR & SF-2, Austin
- + Landscaped site with beautiful native oak trees

#### Join These Retailers







































### Suite D-1 - 27,368 SF Former Epic Fun



















#### Suite C-9 - 4,462 SF 2nd Gen Restaurant















#### Suite E-12 - 2,440 SF 2nd Gen Fitness

















7101 HWY 71W | Austin, TX 78735

| 2023 Demographics        |           |           |           |
|--------------------------|-----------|-----------|-----------|
| Population               | 9,068     | 60,027    | 136,332   |
| Daytime Population       | 10,466    | 58,131    | 137,557   |
| Total Businesses         | 377       | 1,990     | 5,098     |
| Total Employees          | 2,941     | 22,281    | 55,233    |
| Median Age               | 38.1      | 38.2      | 38.8      |
| Average Household Income | \$138,376 | \$155,204 | \$161,933 |
| Average Household Size   | 2.26      | 2.33      | 2.3