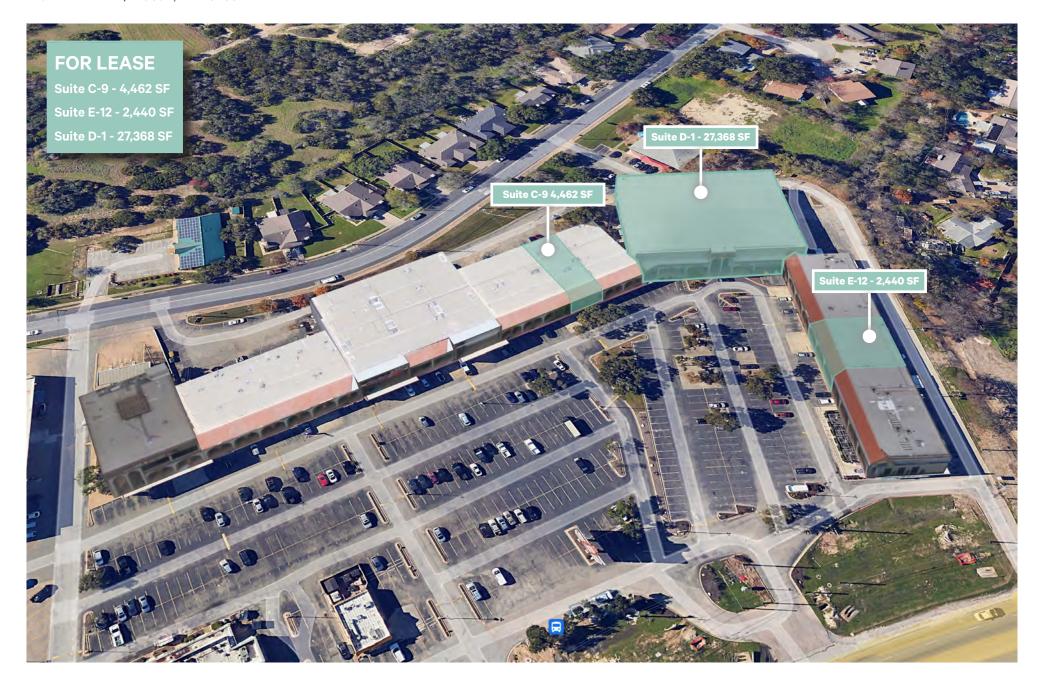

## 2,440 - 27,368 SF AVAILABLE

#### **Available Suites**

- + Suite C-9 4,462 SF 2nd Gen Restaurant
- + Suite E-12 2,440 SF 2nd Gen Fitness
- + **Suite D-1 27,368 SF**Available

### Suite D-1 - 27,368 SF Former Epic Fun

#### Suite C-9 - 4,462 SF 2nd Gen Restaurant

#### Suite E-12 - 2,440 SF 2nd Gen Fitness

7101 HWY 71W | Austin, TX 78735

| 2023 Demographics        |           |           |           |
|--------------------------|-----------|-----------|-----------|
| Population               | 9,068     | 60,027    | 136,332   |
| Daytime Population       | 10,466    | 58,131    | 137,557   |
| Total Businesses         | 377       | 1,990     | 5,098     |
| Total Employees          | 2,941     | 22,281    | 55,233    |
| Median Age               | 38.1      | 38.2      | 38.8      |
| Average Household Income | \$138,376 | \$155,204 | \$161,933 |
| Average Household Size   | 2.26      | 2.33      | 2.37      |
|                          |           |           |           |