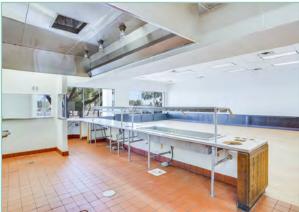

7101 HWY 71W | Austin, TX 78735

## 2,440 - 27,368 SF AVAILABLE



#### **Available Suites**

- + Suite C-9 4,462 SF 2nd Gen Restaurant
- + Suite E-12 2,440 SF 2nd Gen Fitness
- + **Suite D-1 27,368 SF**Available



## **Property Details**

- + Retail and restaurant space located at the intersection of Hwy 290 West and Texas Highway 71, at the Y in Oak Hill
- +886 parking spaces
- + Zoning GR & SF-2, Austin
- + Landscaped site with beautiful native oak trees

#### Join These Retailers







































### Suite D-1 - 27,368 SF Former Epic Fun



















#### Suite C-9 - 4,462 SF 2nd Gen Restaurant















#### Suite E-12 - 2,440 SF 2nd Gen Fitness

















7101 HWY 71W | Austin, TX 78735

| 2023 Demographics        |           |           |           |
|--------------------------|-----------|-----------|-----------|
| Population               | 9,068     | 60,027    | 136,332   |
| Daytime Population       | 10,466    | 58,131    | 137,557   |
| Total Businesses         | 377       | 1,990     | 5,098     |
| Total Employees          | 2,941     | 22,281    | 55,233    |
| Median Age               | 38.1      | 38.2      | 38.8      |
| Average Household Income | \$138,376 | \$155,204 | \$161,933 |
| Average Household Size   | 2.26      | 2.33      | 2.37      |
|                          |           |           |           |

| Traffic Counts |              |
|-----------