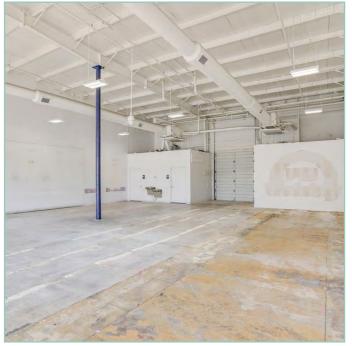

#### **Available Suites**

- + Suite C-9 4,462 SF 2nd Gen Restaurant
- + Suite E-12 2,440 SF 2nd Gen Fitness
- + **Suite D-1 27,368 SF**Available

### Suite D-1 - 27,368 SF Former Epic Fun