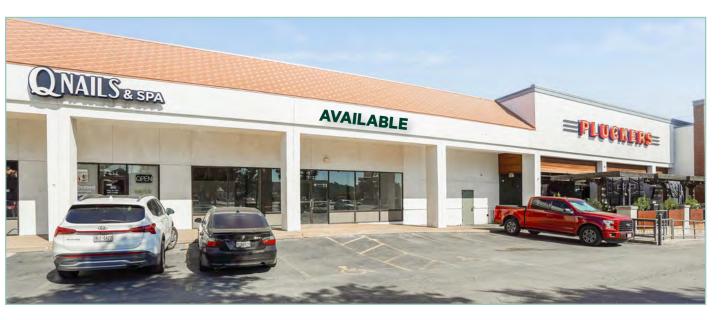

#### **Available Suites**

- + Suite C-9 4,462 SF 2nd Gen Restaurant
- + Suite E-12 2,440 SF 2nd Gen Fitness
- + **Suite D-1 27,368 SF**Available

#### Join These Retailers

#### Suite C-9 - 4,462 SF 2nd Gen Restaurant

#### Suite E-12 - 2,440 SF 2nd Gen Fitness

7101 HWY 71W | Austin, TX 78735

| 2023 Demographics        |           |           |           |
|--------------------------|-----------|-----------|-----------|
| Population               | 9,068     | 60,027    | 136,332   |
| Daytime Population       | 10,466    | 58,131    | 137,557   |
| Total Businesses         | 377       | 1,990     | 5,098     |
| Total Employees          | 2,941     | 22,281    | 55,233    |
| Median Age               | 38.1      | 38.2      | 38.8      |
| Average Household Income | \$138,376 | \$155,204 | \$161,933 |
| Average Household Size   | 2.26      | 2.33      | 2.37      |
|                          |           |           |           |