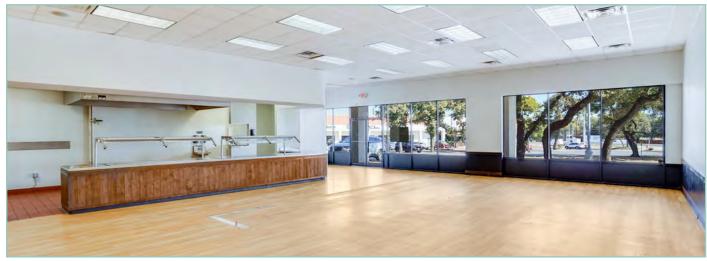

7101 HWY 71W | Austin, TX 78735

## 2,440 - 27,368 SF AVAILABLE



#### **Available Suites**

- + Suite C-9 4,462 SF 2nd Gen Restaurant
- + Suite E-12 2,440 SF 2nd Gen Fitness
- + **Suite D-1 27,368 SF**Available



## **Property Details**

- + Retail and restaurant space located at the intersection of Hwy 290 West and Texas Highway 71, at the Y in Oak Hill
- +886 parking spaces
- + Zoning GR & SF-2, Austin
- + Landscaped site with beautiful native oak trees

#### Join These Retailers







































### Suite D-1 - 27,368 SF Former Epic Fun



















#### Suite C-9 - 4,462 SF 2nd Gen Restaurant















#### Suite E-12 - 2,440 SF 2nd Gen Fitness

















7101 HWY 71W | Austin, TX 78735

| 2023 Demographics        |           |           |           |
|--------------------------|-----------|-----------|-----------|
| Population               | 9,068     | 60,027    | 136,332   |
| Daytime Population       | 10,466    | 58,131    | 137,557   |
| Total Businesses         | 377       | 1,990     | 5,098     |
| Total Employees          | 2,941     | 22,281    | 55,233    |
| Median Age               | 38.1      | 38.2      | 38.8      |
| Average Household Income | \$138,376 | \$155,204 | \$161,933 |
| Average Household Size   | 2.26      | 2.33      | 2.37      |
|                          |           |           |           |

| Traffic Counts |              |
|-------------