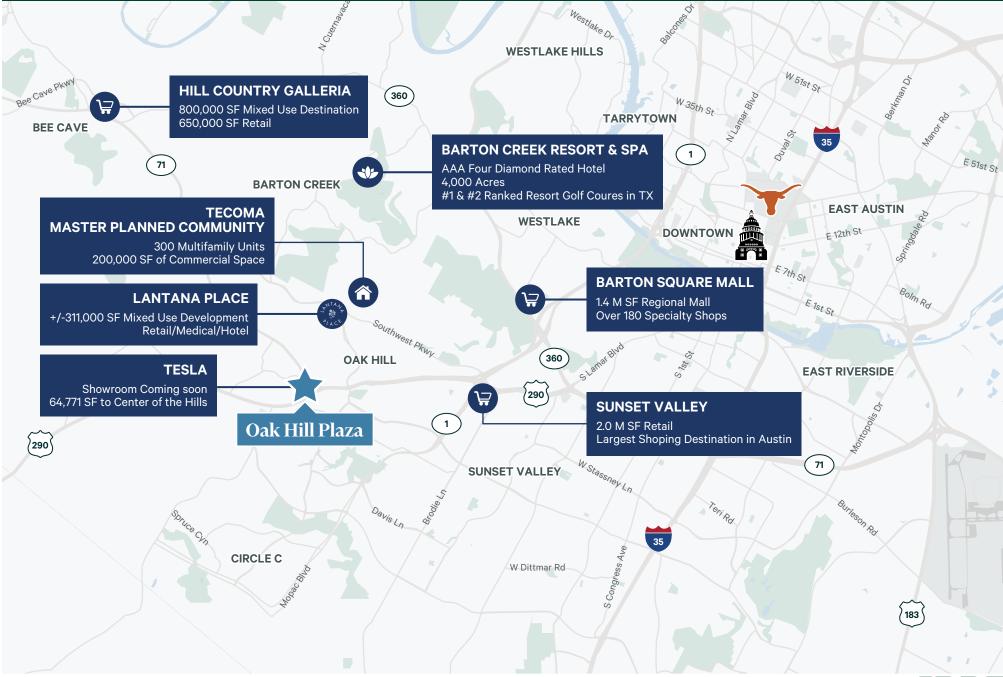

## **Property Details**

- + Retail and restaurant space located at the intersection of Hwy 290 West and Texas Highway 71, at the Y in Oak Hill
- +886 parking spaces
- + Zoning GR & SF-2, Austin
- + Landscaped site with beautiful native oak trees