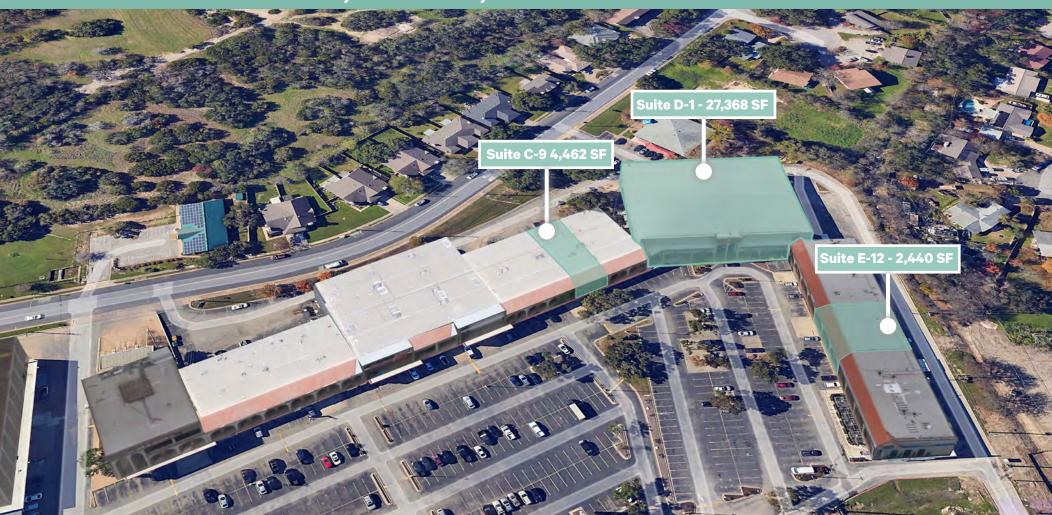

#### **Available Suites**

- + Suite C-9 4,462 SF 2nd Gen Restaurant
- + Suite E-12 2,440 SF 2nd Gen Fitness
- + **Suite D-1 27,368 SF**Available

### Suite D-1 - 27,368 SF Former Epic Fun

#### Suite C-9 - 4,462 SF 2nd Gen Restaurant

#### Suite E-12 - 2,440 SF 2nd Gen Fitness

7101 HWY 71W | Austin, TX 78735

| 2023 Demographics        |           |           |           |
|--------------------------|-----------|-----------|-----------|
| Population               | 9,068     | 60,027    | 136,332   |
| Daytime Population       | 10,466    | 58,131    | 137,557   |
| Total Businesses         | 377       | 1,990     | 5,098     |
| Total Employees          | 2,941     | 22,281    | 55,233    |
| Median Age               | 38.1      | 38.2      | 38.8      |
| Average Household Income | \$138,376 | \$155,204 | \$161,933 |
| Average Household Size   | 2.26      | 2.33      | 2.37      |
|                          |           |           |           |