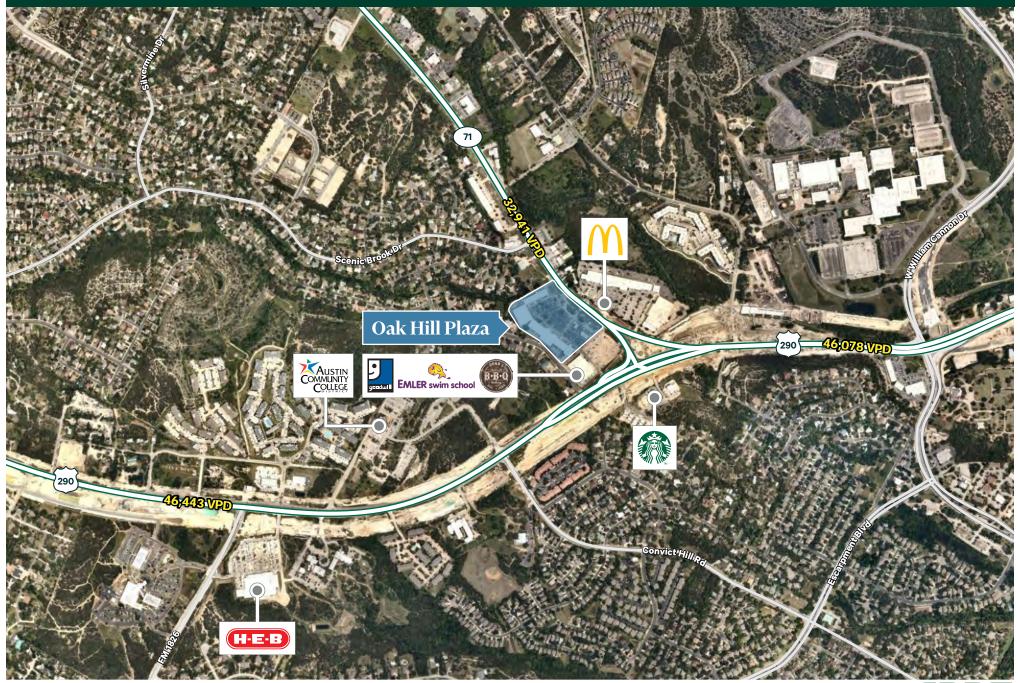

## **Property Details**

- + Retail and restaurant space located at the intersection of Hwy 290 West and Texas Highway 71, at the Y in Oak Hill
- +886 parking spaces
- + Zoning GR & SF-2, Austin
- + Landscaped site with beautiful native oak trees

#### Join These Retailers