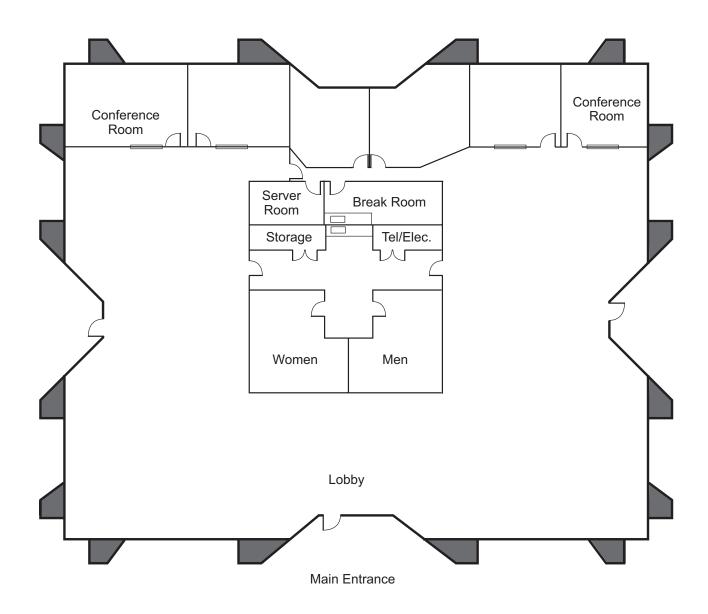

# ±6,000 SF Freestanding R&D Building with Retail Exposure For Sale and For Lease

1255 OAKMEAD PARKWAY, SUNNYVALE, CA





### **Property Highlights**

- 6 Perimeter Private Offices
- Excellent Glass Line
- 4+/1000 Parking
- Brand New Restrooms
- Refurbished Break Room
- LED Lighting
- Adjacent to Restaurants, Banks, and Other Services
- Outstanding Freeway Access
- Lease Rate: \$1.99/SF NNN, Plus \$0.67/SF Est. CAM
- Full Leasing Commission to Procuring Broker
- Sale Pricing: \$2,970,000 (\$495/SF)
- Call to Tour

## **Martin Chiechi**

Senior Managing Director t 408-987-4178 martin.chiechi@nmrk.com CA RE Lic #00806069

#### William Steele

Senior Managing Director t 408-982-8458 bill.steele@nmrk.com CA RE Lic #00938326



## **Floor Plan**



# **Amenities Map**



For more information:

Newmark

3055 Olin Ave Suite 2200 San Jose, CA 95128 t 408-727-9600

nmrk.com

Martin Chiechi

Senior Managing Director t 408-987-4178 martin.chiechi@nmrk.com CA RE Lic #00806069 William Steele

Senior Managing Director t 408-982-8458 bill.steele@nmrk.com CA RE Lic #00938326 Disclaimer: The distributor of this communication is performing acts for which a real estate license is required. The information contained herein has been obtained from sources deemed reliable but has not been verified and no guarantee, warranty or representation, either express or implied, is made with respect to such information. Terms of sale or lease and availability are subject to change or withdrawal without notice. 15-0605 • 01/24

NEWMARK