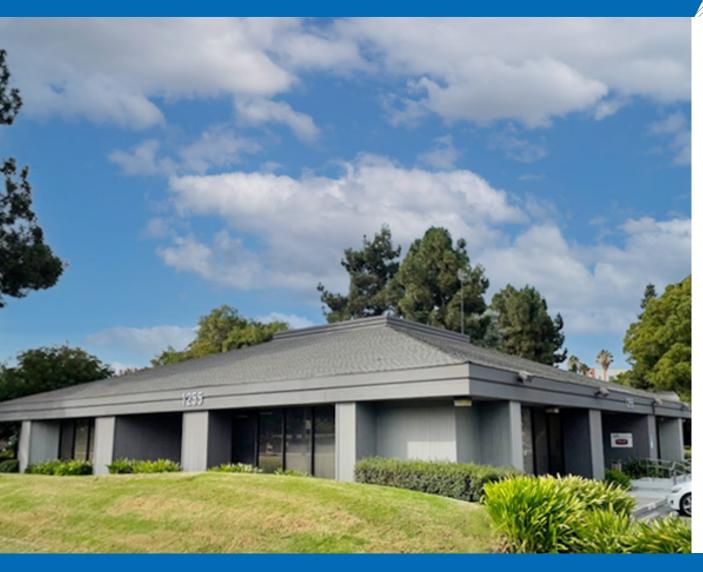

# ±6,000 SF Freestanding R&D Building with Retail Exposure For Sale and For Lease

1255 OAKMEAD PARKWAY, SUNNYVALE, CA

### **Property Highlights**

- 6 Perimeter Private Offices
- Excellent Glass Line
- 4+/1000 Parking
- Brand New Restrooms
- Refurbished Break Room
- LED Lighting
- Adjacent to Restaurants, Banks, and Other Services
- Outstanding Freeway Access
- Lease Rate: \$1.99/SF NNN, Plus \$0.67/SF Est. CAM
- Full Leasing Commission to Procuring Broker
- Sale Pricing: \$2,970,000 (\$495/SF)
- Call to Tour