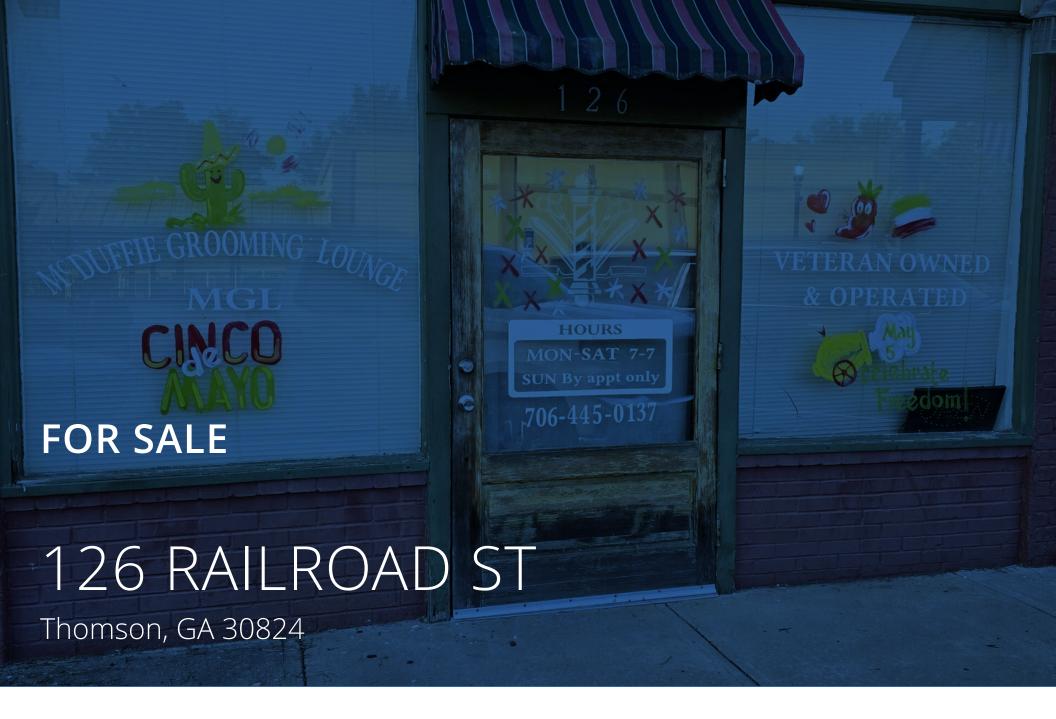

### **PROPERTY DESCRIPTION**

A prime investment opportunity in Thomson, GA. This property includes a 1,040 SF building currently occupied by a barber shop. Zoned B2, the location offers a flexible setting for various retail concepts, ensuring numerous business possibilities.

### **OFFERING SUMMARY**

| Sale Price:    | \$129,000  |
|----------------|------------|
| Lot Size:      | 0.02 Acres |
| Building Size: | 960 SF     |

| DEMOGRAPHICS      | 1 MILE   | 3 MILES  | 5 MILES  |
|-------------------|----------|----------|----------|
| Total Households  | 1,752    | 4,387    | 5,908    |
| Total Population  | 4,330    | 10,917   | 14,742   |
| Average HH Income | \$63,281 | \$70,099 | \$72,212 |