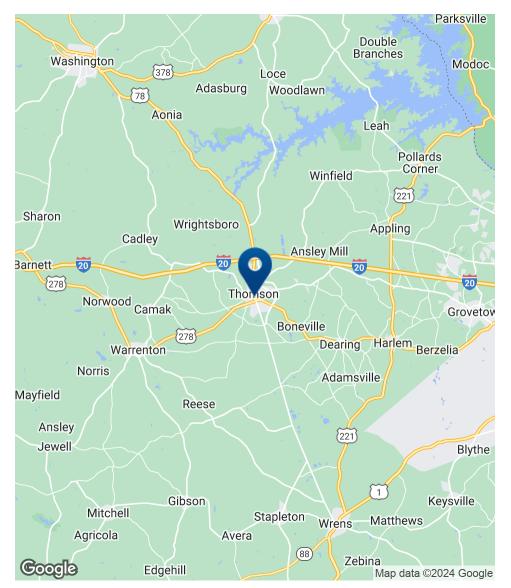

away, you'll find the popular Main Street area, home to a variety of boutique shops, local eateries, and artisanal craft stores.

### **OFFERING SUMMARY**

| Sale Price:    | \$129,000  |
|----------------|------------|
| Lot Size:      | 0.02 Acres |
| Building Size: | 960 SF     |

| DEMOGRAPHICS      | 1 MILE   | 3 MILES  | 5 MILES  |
|-------------------|----------|----------|----------|
| Total Households  | 1,752    | 4,387    | 5,908    |
| Total Population  | 4,330    | 10,917   | 14,742   |
| Average HH Income | \$63,281 | \$70,099 | \$72,212 |



### **JOE EDGE, SIOR, CCIM**

President & Broker jedge@shermanandhemstreet.com 706.288.1077

## **Additional Photos**













JOE EDGE, SIOR, CCIM

President & Broker jedge@shermanandhemstreet.com 706.288.1077

# **Location Map**







## JOE EDGE, SIOR, CCIM

President & Broker jedge@shermanandhemstreet.com 706.288.1077

# Demographics Map & Report

| POPULATION           | 1 MILE | 3 MILES | 5 MILES |
|----------------------|--------|---------|---------|
| Total Population     | 4,330  | 10,917  | 14,742  |
| Average Age          | 41     | 41      | 41      |
| Average Age (Male)   | 39     | 39      | 40      |
| Average Age (Female) | 43     | 42      | 43      |

| HOUSEHOLDS & INCOME | 1 MILE    | 3 MILES   | 5 MILES   |
|---------------------|-----------|-----------|-----------|
| Total Households    | 1,752     | 4,387     | 5,908     |
| # of Persons per HH | 2.5       | 2.5       | 2.5       |
| Average HH Income   | \$63,281  | \$70,099  | \$72,212  |
| Average House Value | \$149,674 | \$169,909 | \$18