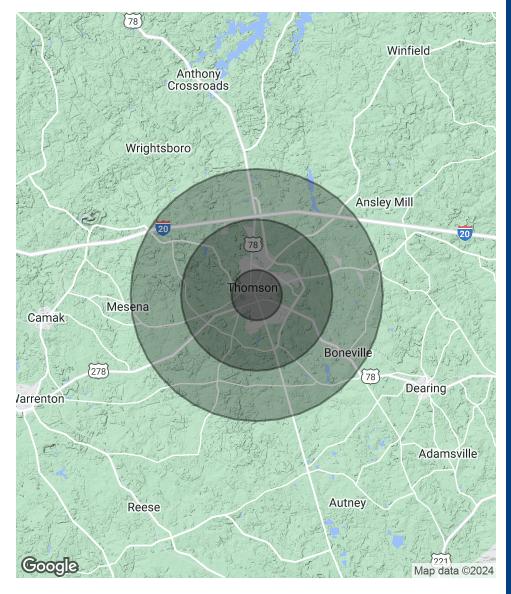

# Demographics Map & Report

| POPULATION           | 1 MILE | 3 MILES | 5 MILES |
|----------------------|--------|---------|---------|
| Total Population     | 4,330  | 10,917  | 14,742  |
| Average Age          | 41     | 41      | 41      |
| Average Age (Male)   | 39     | 39      | 40      |
| Average Age (Female) | 43     | 42      | 43      |

| HOUSEHOLDS & INCOME | 1 MILE    | 3 MILES   | 5 MILES   |
|---------------------|-----------|-----------|-----------|
| Total Households    | 1,752     | 4,387     | 5,908     |
| # of Persons per HH | 2.5       | 2.5       | 2.5       |
| Average HH Income   | \$63,281  | \$70,099  | \$72,212  |
| Average House Value | \$149,674 | \$169,909 | \$183,645 |

Demographics data derived from AlphaMap