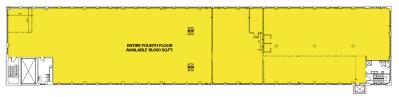

EHOUSE/INDUSTRIAL

- 104,259 total building square feet available for sale
- Secure gated parking
- Space includes grade level doors and truckwells



IMMEDIATE ACCESS TO I-94 & JUST EAST OF I-75



SECURED GATED PARKING



CLOSE TO NEW FCA PLANT, DAKKOTA INTEGRATED SYSTEMS AND GM DETROIT-HAMTRAMCK ASSEMBLY PLANT

## ENTIRE SITE FOR SALE // 1600-1634 E. GRAND BLVD



#### ENTIRE SITE FOR SALE // 1600-1634 E. GRAND BLVD







### OFFICE // 1600 E. GRAND BLVD



- 971-18,000 office square feet
- 80,479 total building square feet
- 4-story office building
- Turn-key office space
- Full 4th floor is available with great views
- Elevator access with additional full freight elevator
- Potential to add roof deck space



#### 1600 SECOND FLOOR



#### 1600 THIRD FLOOR



#### 1600 FOURTH FLOOR







## FOURTH FLOOR // 18,000 SQ. FT. AVAILABLE





## **CLOSE TO LARGE MANUFACTURERS**





## EASY ACCESS TO ALL MAJOR FREEWAYS