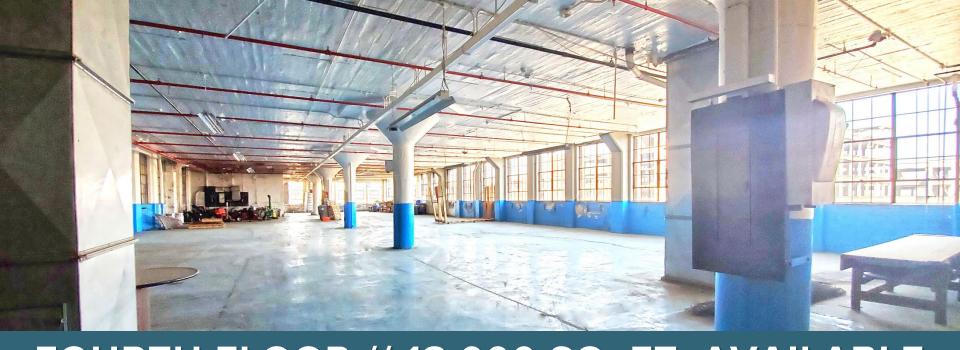

SE/INDUSTRIAL

- 104,259 total building square feet available for sale
- Secure gated parking
- Space includes grade level doors and truckwells



IMMEDIATE ACCESS TO I-94 & JUST EAST OF I-75



SECURED GATED PARKING



CLOSE TO NEW FCA PLANT, DAKKOTA INTEGRATED SYSTEMS AND GM DETROIT-HAMTRAMCK ASSEMBLY PLANT

## ENTIRE SITE FOR SALE // 1600-1634 E. GRAND BLVD



#### ENTIRE SITE FOR SALE // 1600-1634 E. GRAND BLVD







### OFFICE // 1600 E. GRAND BLVD



- 971-18,000 office square feet
- 80,479 total building square feet
- 4-story office building
- Turn-key office space
- Full 4th floor is available with great views
- Elevator access with additional full freight elevator
- Potential to add roof deck space



#### 1600 SECOND FLOOR



#### 1600 THIRD FLOOR



#### 1600 FOURTH FLOOR







## FOURTH FLOOR // 18,000 SQ. FT. AVAILABLE





## **CLOSE TO LARGE MANUFACTURERS**





## EASY ACCESS TO ALL MAJOR FREEWAYS