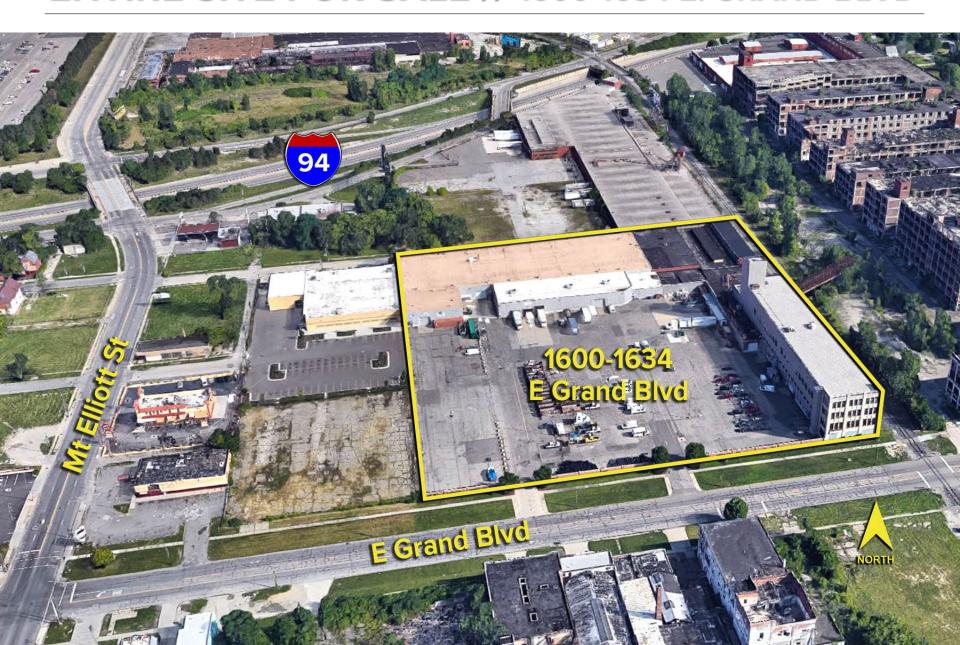

## ENTIRE SITE FOR SALE // 1600-1634 E. GRAND BLVD

#### ENTIRE SITE FOR SALE // 1600-1634 E. GRAND BLVD