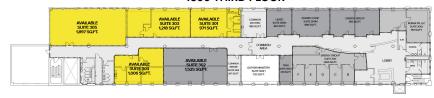

# 1634 E. GRAND BLVD – WAREHOUSE/INDUSTRIAL

- 104,259 total building square feet available for sale
- Secure gated parking
- Space includes grade level doors and truckwells



IMMEDIATE ACCESS TO I-94 & JUST EAST OF I-75



SECURED GATED PARKING



CLOSE TO NEW FCA PLANT, DAKKOTA INTEGRATED SYSTEMS AND GM DETROIT-HAMTRAMCK ASSEMBLY PLANT

## ENTIRE SITE FOR SALE // 1600-1634 E. GRAND BLVD



#### ENTIRE SITE FOR SALE // 1600-1634 E. GRAND BLVD







### OFFICE // 1600 E. GRAND BLVD



- 971-18,000 office square feet
- 80,479 total building square feet
- 4-story office building
- Turn-key office space
- Full 4th floor is available with great views
- Elevator access with additional full freight elevator
- Potential to add roof deck space



#### 1600 SECOND FLOOR



#### 1600 THIRD FLOOR



#### 1600 FOURTH FLOOR







## FOURTH FLOOR // 18,000 SQ. FT. AVAILABLE





## **CLOSE TO LARGE MANUFACTURERS**





## EASY ACCESS TO ALL MAJOR FREEWAYS