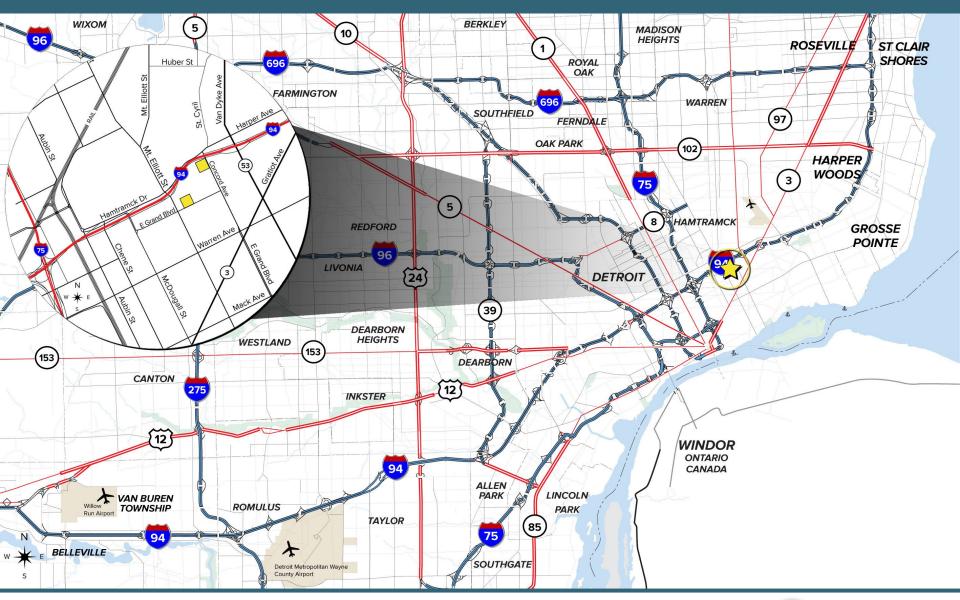

nd truckwells



IMMEDIATE ACCESS TO I-94 & JUST EAST OF I-75



SECURED GATED PARKING



CLOSE TO NEW FCA PLANT, DAKKOTA INTEGRATED SYSTEMS AND GM DETROIT-HAMTRAMCK ASSEMBLY PLANT

## ENTIRE SITE FOR SALE // 1600-1634 E. GRAND BLVD



#### ENTIRE SITE FOR SALE // 1600-1634 E. GRAND BLVD







### OFFICE // 1600 E. GRAND BLVD



- 971-18,000 office square feet
- 80,479 total building square feet
- 4-story office building
- Turn-key office space
- Full 4th floor is available with great views
- Elevator access with additional full freight elevator
- Potential to add roof deck space



#### 1600 SECOND FLOOR



#### 1600 THIRD FLOOR



#### 1600 FOURTH FLOOR







## FOURTH FLOOR // 18,000 SQ. FT. AVAILABLE





## **CLOSE TO LARGE MANUFACTURERS**





## EASY ACCESS TO ALL MAJOR FREEWAYS