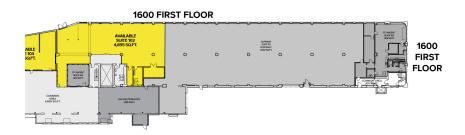

e
- Available warehouse units: 102, 104, and 105

## 1634 E. GRAND BLVD – WAREHOUSE/INDUSTRIAL

- 104,259 total building square feet available for sale
- Secure gated parking
- Space includes grade level doors and truckwells



IMMEDIATE ACCESS TO I-94 & JUST EAST OF I-75



SECURED GATED PARKING



CLOSE TO NEW FCA PLANT, DAKKOTA INTEGRATED SYSTEMS AND GM DETROIT-HAMTRAMCK ASSEMBLY PLANT

## ENTIRE SITE FOR SALE // 1600-1634 E. GRAND BLVD



#### ENTIRE SITE FOR SALE // 1600-1634 E. GRAND BLVD







### OFFICE // 1600 E. GRAND BLVD



- 971-18,000 office square feet
- 80,479 total building square feet
- 4-story office building
- Turn-key office space
- Full 4th floor is available with great views
- Elevator access with additional full freight elevator
- Potential to add roof deck space



#### 1600 SECOND FLOOR



#### 1600 THIRD FLOOR



#### 1600 FOURTH FLOOR







## FOURTH FLOOR // 18,000 SQ. FT. AVAILABLE





## **CLOSE TO LARGE MANUFACTURERS**





## EASY ACCESS TO ALL MAJOR FREEWAYS