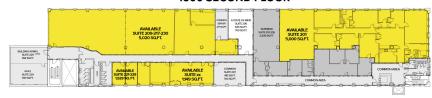

its: 102, 104, and 105

## 1634 E. GRAND BLVD – WAREHOUSE/INDUSTRIAL

- 104,259 total building square feet available for sale
- Secure gated parking
- Space includes grade level doors and truckwells



IMMEDIATE ACCESS TO I-94 & JUST EAST OF I-75



SECURED GATED PARKING



CLOSE TO NEW FCA PLANT, DAKKOTA INTEGRATED SYSTEMS AND GM DETROIT-HAMTRAMCK ASSEMBLY PLANT

## ENTIRE SITE FOR SALE // 1600-1634 E. GRAND BLVD



#### ENTIRE SITE FOR SALE // 1600-1634 E. GRAND BLVD







### OFFICE // 1600 E. GRAND BLVD



- 971-18,000 office square feet
- 80,479 total building square feet
- 4-story office building
- Turn-key office space
- Full 4th floor is available with great views
- Elevator access with additional full freight elevator
- Potential to add roof deck space



#### 1600 SECOND FLOOR



#### 1600 THIRD FLOOR



#### 1600 FOURTH FLOOR







## FOURTH FLOOR // 18,000 SQ. FT. AVAILABLE





## **CLOSE TO LARGE MANUFACTURERS**





## EASY ACCESS TO ALL MAJOR FREEWAYS