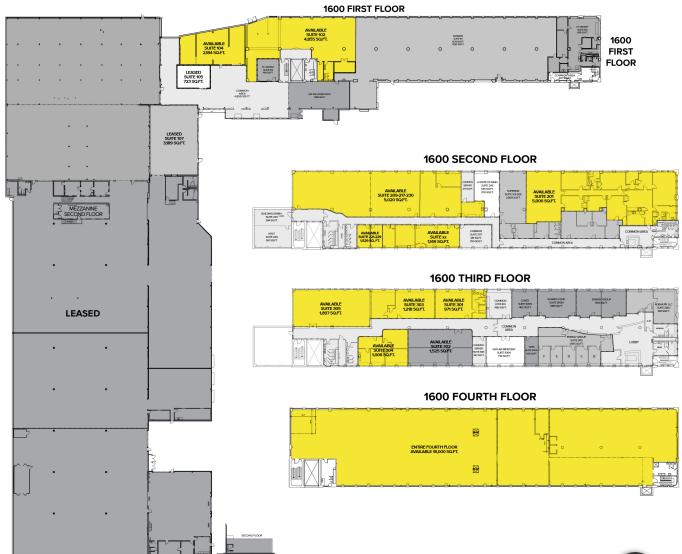

#### FOR SALE //

2-BUILDING PROPERTY TOTALING 184,738 SQ. FT.

| AVAILABILITY FOR LEASE |         |
|------------------------|---------|
| SUITE                  | SQ. FT. |
| 102                    | 4,855   |
| 104                    | 2,184   |
| xx                     | 1,149   |
| 201                    | 5,000   |
| 209-217-230            | 5,020   |
| 221-229                | 1,529   |
| 301                    | 971     |
| 303                    | 1,218   |
| 304                    | 1,006   |
| 305                    | 1,897   |
| 4 <sup>TH</sup> FL     | 18,000  |

#### 1600 E. GRAND BLVD - OFFICE

- 971-18,000 office square feet available for lease
- 80,479 total building square feet available for sale
- 4-story office building
- Turn-key office space
- 4<sup>th</sup> floor is available with great views
- Elevator access with additional full freight elevator
- Potential to add roof deck space
- Available warehouse units: 102, 104, and 105

### OFFICE // 1600 E. GRAND BLVD

- 971-18,000 office square feet
- 80,479 total building square feet
- 4-story office building
- Turn-key office space
- Full 4th floor is available with great views
- Elevator access with additional full freight elevator
- Potential to add roof deck space

#### 1600 SECOND FLOOR

#### 1600 THIRD FLOOR

#### 1600 FOURTH FLOOR

## FOURTH FLOOR // 18,000 SQ. FT. AVAILABLE