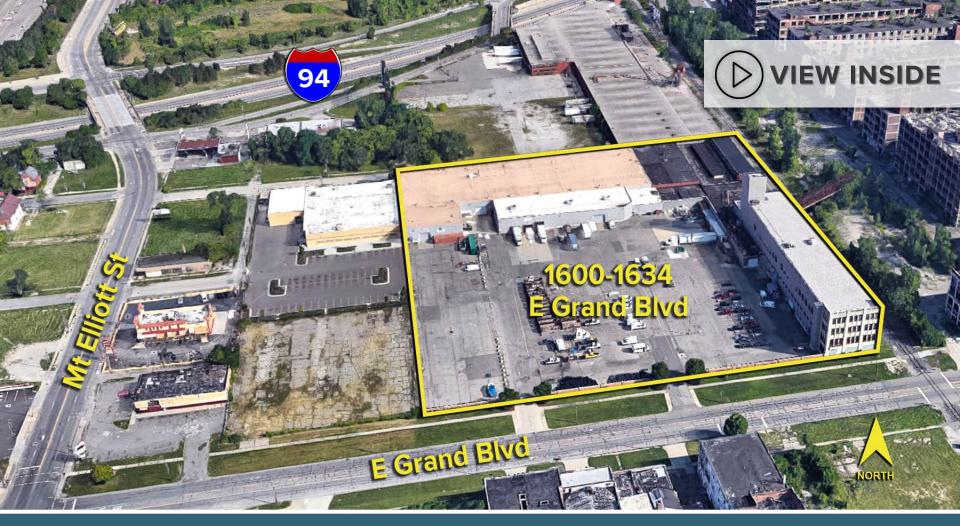

## ENTIRE SITE FOR SALE // 1600-1634 E. GRAND BLVD

#### ENTIRE SITE FOR SALE // 1600-1634 E. GRAND BLVD