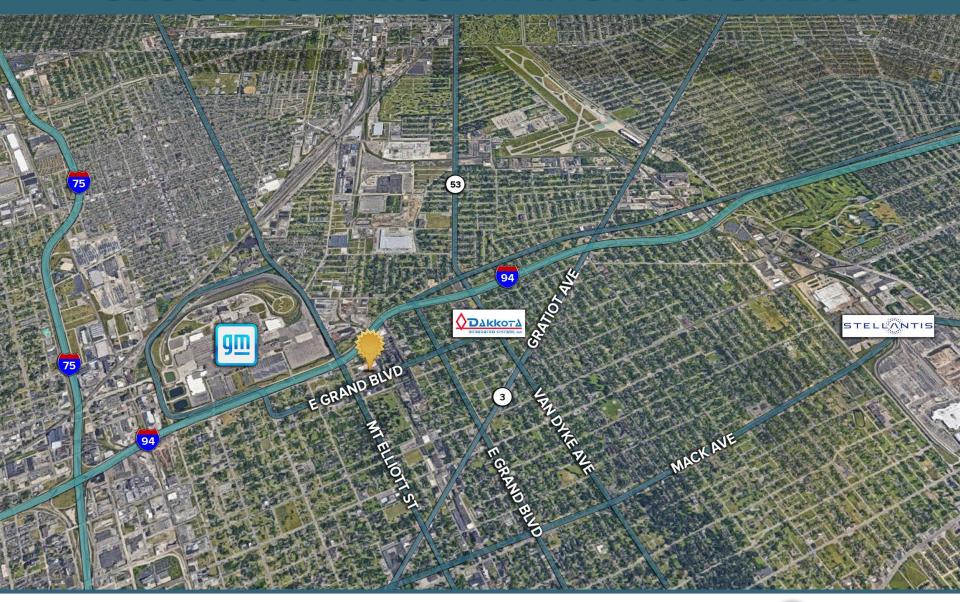

## **CLOSE TO LARGE MANUFACTURERS**

SECURED GATED PARKING

CLOSE TO NEW FCA PLANT, DAKKOTA INTEGRATED SYSTEMS AND GM DETROIT-HAMTRAMCK ASSEMBLY PLANT