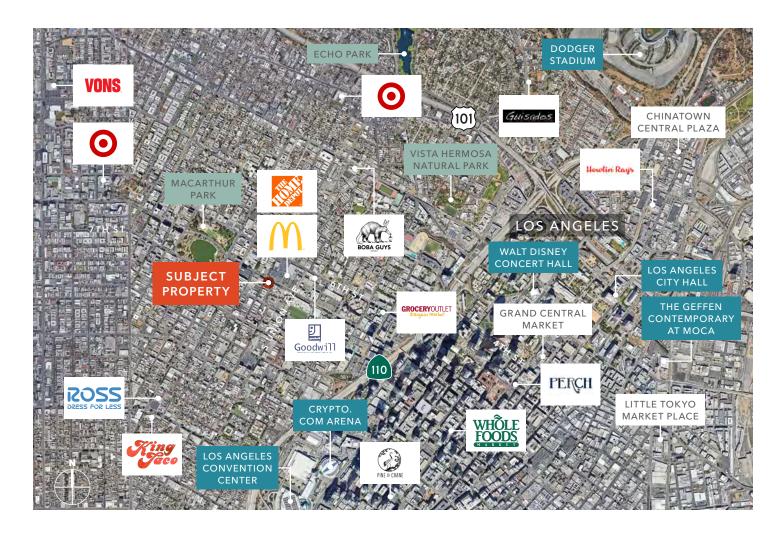

027 (parcel)

5,846 SF land (.13 acre)

2 elevator shafts

Built in 1982

C4-2 zoning

CHRISTOPHER STECK, CCIM 213.225.7231 christopher.steck@kidder.com LIC N° 01841338 JOHN ANTHONY, SIOR 213.225.7218 john.anthony@kidder.com LIC N° 01226464 CHRISTOPHER GIORDANO 213.225.7219 christopher.giordano@kidder.com



## Parcel Map





#### KIDDER.COM

This information supplied herein is from sources we deem reliable. It is provided without any representation, warranty, or guarantee, expressed or implied as to its accuracy. Prospective Buyer or Tenant should conduct an independent investigation and verification of all matters deemed to be material, including, but not limited to, statements of income and expenses. Consult your attorney, accountant, or other professional advisor.



### Amenity Map





### KIDDER.COM

This information supplied herein is from sources we deem reliable. It is provided without any representation, warranty, or guarantee, expressed or implied as to its accuracy. Prospective Buyer or Tenant should conduct an independent investigation and verification of all matters deemed to be material, including, but not limited to, statements of income and expenses. Consult your attorney, accountant, or other professional advisor.