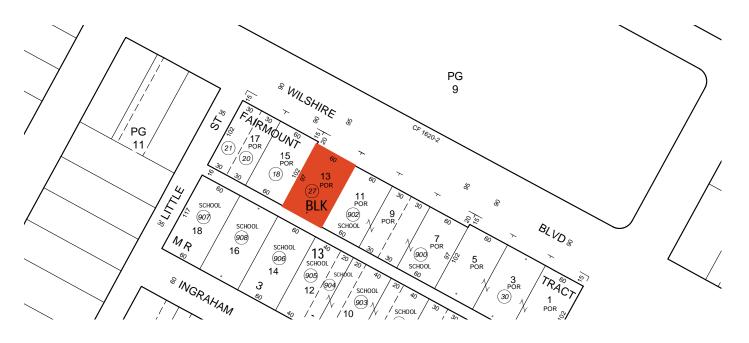

# 1636 WILSHIRE BLVD

LOS ANGELES, CA 90017



### Property Information

Asking Price: Negotiable

16,866 SF building size

5142-012-027 (parcel)

5,846 SF land (.13 acre)

2 elevator shafts

Built in 1982

C4-2 zoning

CHRISTOPHER STECK, CCIM 213.225.7231 christopher.steck@kidder.com LIC N° 01841338 JOHN ANTHONY, SIOR 213.225.7218 john.anthony@kidder.com LIC N° 01226464 CHRISTOPHER GIORDANO 213.225.7219 christopher.giordano@kidder.com



## Parcel Map





#### KIDDER.COM

This information supplied herein is from sources we deem reliable. It is provided without any representation, warranty, or guarantee, expressed or implied as to its accuracy. Prospective Buyer or Tenant should conduct an independent investigation and verification of all matters deemed to be material, including, but not limited to, statements of income and expenses. Consult your attorney, accountant, or other professional advisor.



### Amenity Map





### KIDDER.COM

This information supplied herein is from sources we deem reliable. It is provided without any representation, warranty, or guarantee, expressed or implied as to its accuracy. Prospective Buyer or Tenant should conduct an independent investigation and verification of all matters deemed to be material, inc