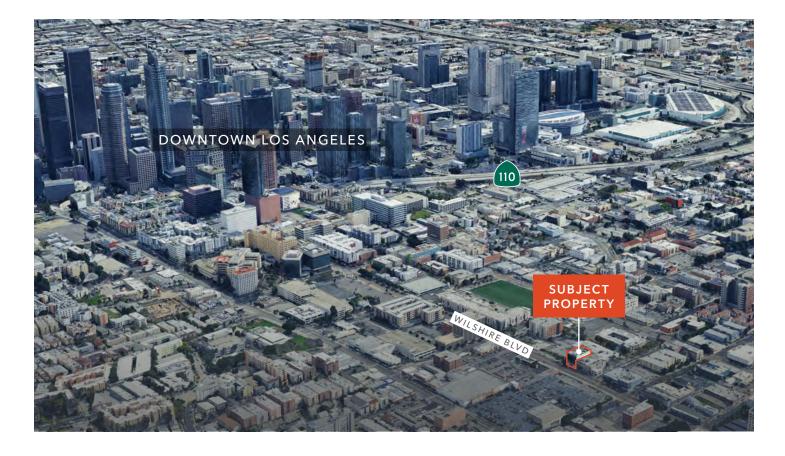

# 1636 WILSHIRE BLVD

LOS ANGELES, CA 90017



### Property Information

Asking Price: Negotiable

16,866 SF building size

5142-012-027 (parcel)

5,846 SF land (.13 acre)

2 elevator shafts

Built in 1982

C4-2 zoning

CHRISTOPHER STECK, CCIM 213.225.7231 christopher.steck@kidder.com LIC N° 01841338 JOHN ANTHONY, SIOR 213.225.7218 john.anthony@kidder.com LIC N° 01226464 CHRISTOPHER GIORDANO 213.225.7219 christopher.giordano@kidder.com



## Parcel Map





#### KIDDER.COM

This information supplied herein is from sources we deem reliable. It is provided without any representation, warranty, or guarantee, expressed or implied as to its accuracy. Prospective Buyer or Tenant should conduct an independent investigation and verification of all matters deemed to be material, including, but not limited to, statements of income and expenses. Consult your attorney, accountant, or other professional advisor.



### Amenity Map





### KIDDER.COM

This information supplied herein is from sources we deem reliable. It is provided without any representation, warranty, or guarantee, expressed or implied as to its accuracy. Prospective Buyer or Tenant should conduct an independent investigation and verification of all matters deemed to be material, inclu