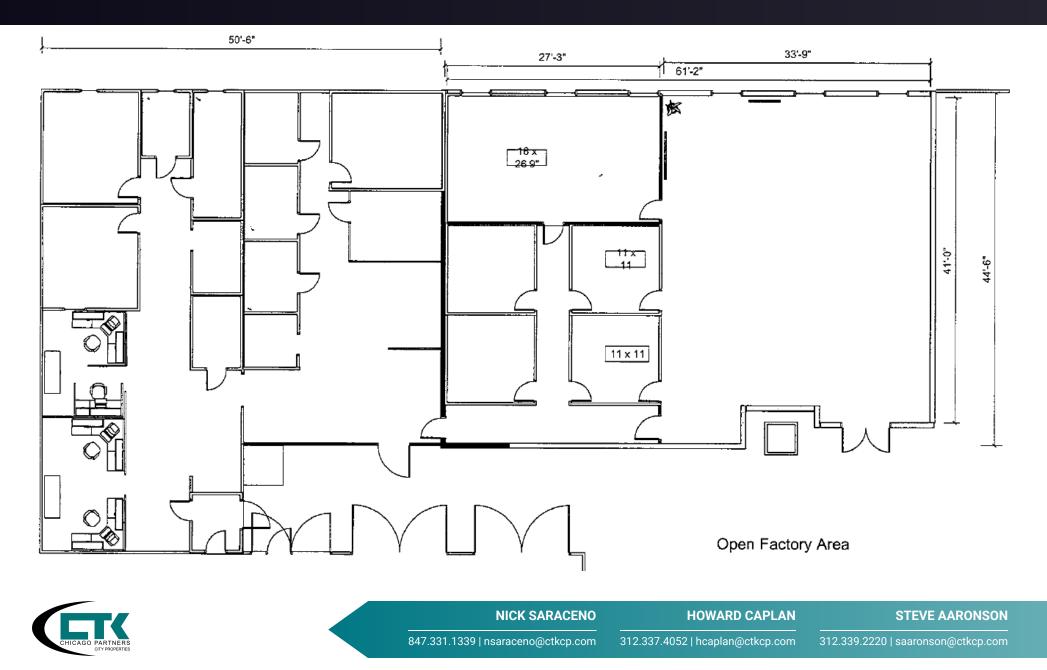

### **PROPERTY OVERVIEW**

This 51,500 square foot Industrial building in Kinzie Industrial Corridor is for sale or lease. Extremely efficient and clean warehouse/production space. Updated office space with central HVAC. Heavy loading capabilities include 4 internal recessed loading docks and two external truck-level docks. 32' x 44' open spans between columns. 13' clear height ceilings. Heavy power. Fully sprinklered. 7 gated parking spots plus ample street parking. Close to Downtown Chicago, I-290 Expressway and major corridors.

- PROPERTY STRENGHTS AND AMENITIES
- 51,500 Square Feet ٠
- 13' Clear Ceiling
- Updated 5,200 Square Foot Office Area
- Four 60' Recessed Docks Capable of Handling 53' Trailers
- Two External Truck-Level Docks •
- Heavy Power --4,800 AMP 3-Phase ٠
- Fully Sprinklered ٠
- PMD 4A Zoning