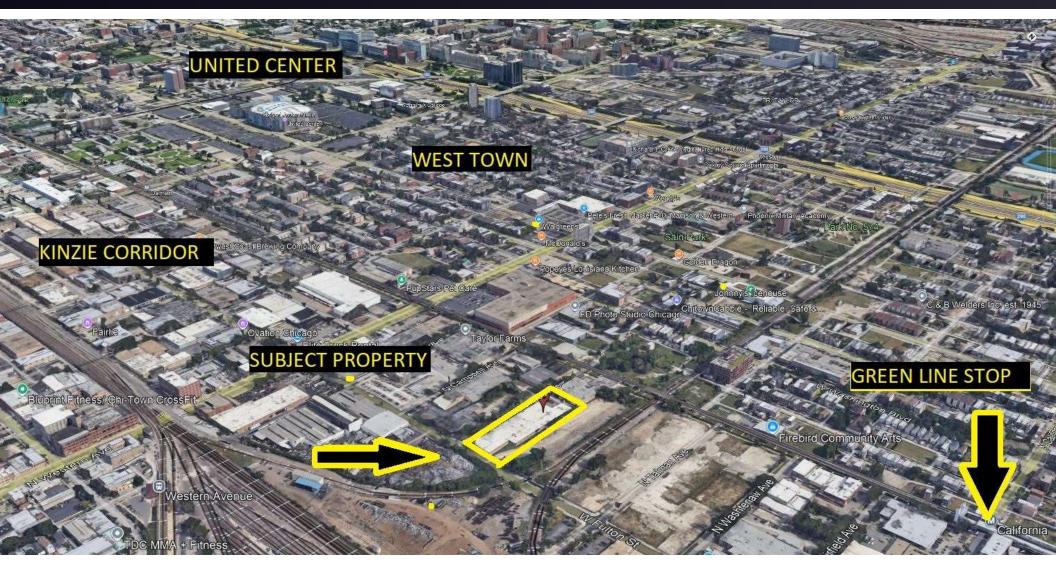

### **PROPERTY OVERVIEW**

This 51,500 square foot Industrial building in Kinzie Industrial Corridor is for sale or lease. Extremely efficient and clean warehouse/production space. Updated office space with central HVAC. Heavy loading capabilities include 4 internal recessed loading docks and two external truck-level docks. 32' x 44' open spans between columns. 13' clear height ceilings. Heavy power. Fully sprinklered. 7 gated parking spots plus ample street parking. Close to Downtown Chicago, I-290 Expressway and major corridors.