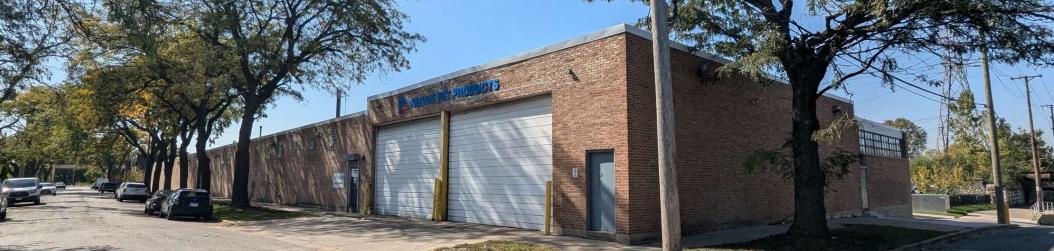

### **PROPERTY OVERVIEW**

This 51,500 square foot Industrial building in Kinzie Industrial Corridor is for sale or lease. Extremely efficient and clean warehouse/production space. Updated office space with central HVAC. Heavy loading capabilities include 4 internal recessed loading docks and two external truck-level docks. 32' x 44' open spans between columns. 13' clear height ceilings. Heavy power. Fully sprinklered. 7 gated parking spots plus ample street parking. Close to Downtown Chicago, I-290 Expressway and major corridors.

- PROPERTY STRENGHTS AND AMENITIES
- 51,500 Square Feet ٠
- 13' Clear Ceiling
- Updated 5,200 Square Foot Office Area
- Four 60' Recessed Docks Capable of Handling 53' Trailers
- Two External Truck-Level Docks •
- Heavy Power --4,800 AMP 3-Phase ٠
- Fully Sprinklered ٠
- PMD 4A Zoning