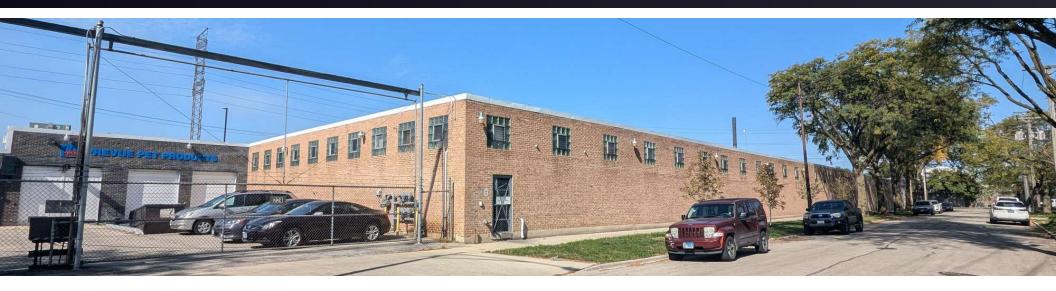

### **PROPERTY OVERVIEW**

This 51,500 square foot Industrial building in Kinzie Industrial Corridor is for sale or lease. Extremely efficient and clean warehouse/production space. Updated office space with central HVAC. Heavy loading capabilities include 4 internal recessed loading docks and two external truck-level docks. 32' x 44' open spans between columns. 13' clear height ceilings. Heavy power. Fully sprinklered. 7 gated parking spots plus ample street parking. Close to Downtown Chicago, I-290 Expressway and major corridors.

- PROPERTY STRENGHTS AND AMENITIES
- 51,500 Square Feet ٠
- 13' Clear Ceiling
- Updated 5,200 Square Foot Office Area
- Four 60' Recessed Docks Capable of Handling 53' Trailers
- Two External Truck-Level Docks •
- Heavy Power --4,800 AMP 3-Phase ٠
- Fully Sprinklered ٠
- PMD 4A Zoning