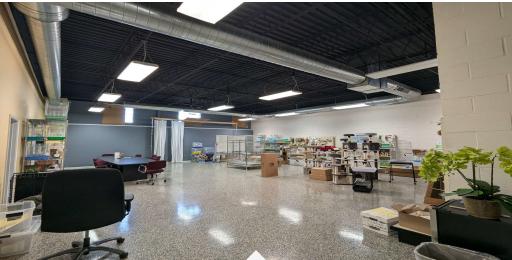

### **PROPERTY OVERVIEW**

This 51,500 square foot Industrial building in Kinzie Industrial Corridor is for sale or lease. Extremely efficient and clean warehouse/production space. Updated office space with central HVAC. Heavy loading capabilities include 4 internal recessed loading docks and two external truck-level docks. 32' x 44' open spans between columns. 13' clear height ceilings. Heavy power. Fully sprinklered. 7 gated parking spots plus ample street parking. Close to Downtown Chicago, I-290 Expressway and major corridors.

- PROPERTY STRENGHTS AND AMENITIES
- 51,500 Square Feet ٠
- 13' Clear Ceiling
- Updated 5,200 Square Foot Office Area
- Four 60' Recessed Docks Capable of Handling 53' Trailers
- Two External Truck-Level Docks •
- Heavy Power --4,800 AMP 3-Phase ٠
- Fully Sprinklered ٠
- PMD 4A Zoning