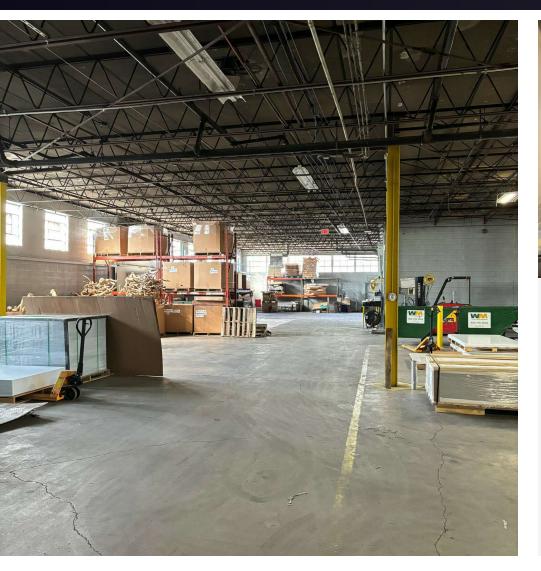

### **PROPERTY OVERVIEW**

This 51,500 square foot Industrial building in Kinzie Industrial Corridor is for sale or lease. Extremely efficient and clean warehouse/production space. Updated office space with central HVAC. Heavy loading capabilities include 4 internal recessed loading docks and two external truck-level docks. 32' x 44' open spans between columns. 13' clear height ceilings. Heavy power. Fully sprinklered. 7 gated parking spots plus ample street parking. Close to Downtown Chicago, I-290 Expressway and major corridors.

- PROPERTY STRENGHTS AND AMENITIES
- 51,500 Square Feet ٠
- 13' Clear Ceiling
- Updated 5,200 Square Foot Office Area
- Four 60' Recessed Docks Capable of Handling 53' Trailers
- Two External Truck-Level Docks •
- Heavy Power --4,800 AMP 3-Phase ٠
- Fully Sprinklered ٠
- PMD 4A Zoning