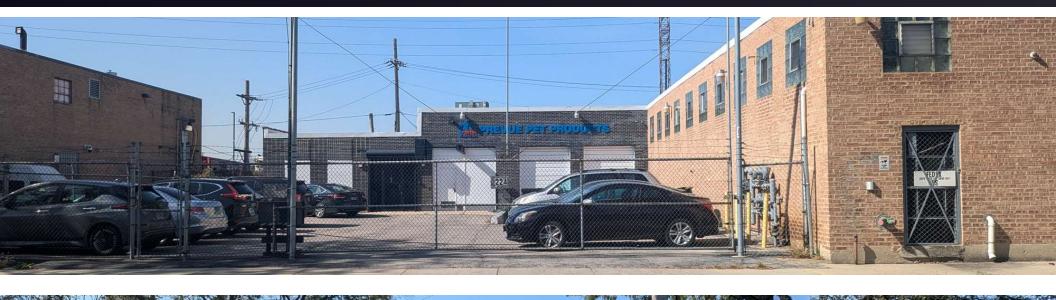

### **PROPERTY OVERVIEW**

This 51,500 square foot Industrial building in Kinzie Industrial Corridor is for sale or lease. Extremely efficient and clean warehouse/production space. Updated office space with central HVAC. Heavy loading capabilities include 4 internal recessed loading docks and two external truck-level docks. 32' x 44' open spans between columns. 13' clear height ceilings. Heavy power. Fully sprinklered. 7 gated parking spots plus ample street parking. Close to Downtown Chicago, I-290 Expressway and major corridors.

- PROPERTY STRENGHTS AND AMENITIES
- 51,500 Square Feet ٠
- 13' Clear Ceiling
- Updated 5,200 Square Foot Office Area
- Four 60' Recessed Docks Capable of Handling 53' Trailers
- Two External Truck-Level Docks •
- Heavy Power --4,800 AMP 3-Phase ٠
- Fully Sprinklered ٠
- PMD 4A Zoning