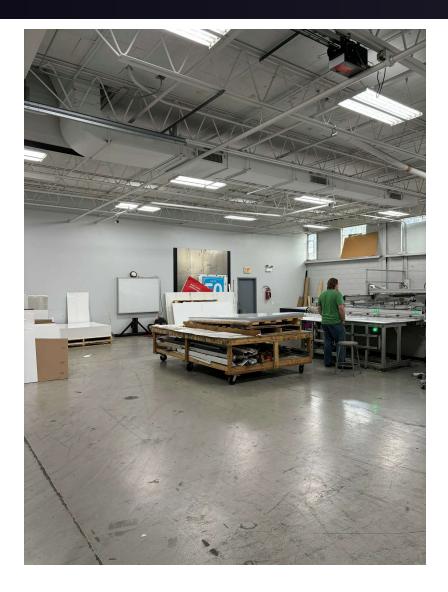

### **PROPERTY OVERVIEW**

This 51,500 square foot Industrial building in Kinzie Industrial Corridor is for sale or lease. Extremely efficient and clean warehouse/production space. Updated office space with central HVAC. Heavy loading capabilities include 4 internal recessed loading docks and two external truck-level docks. 32' x 44' open spans between columns. 13' clear height ceilings. Heavy power. Fully sprinklered. 7 gated parking spots plus ample street parking. Close to Downtown Chicago, I-290 Expressway and major corridors.