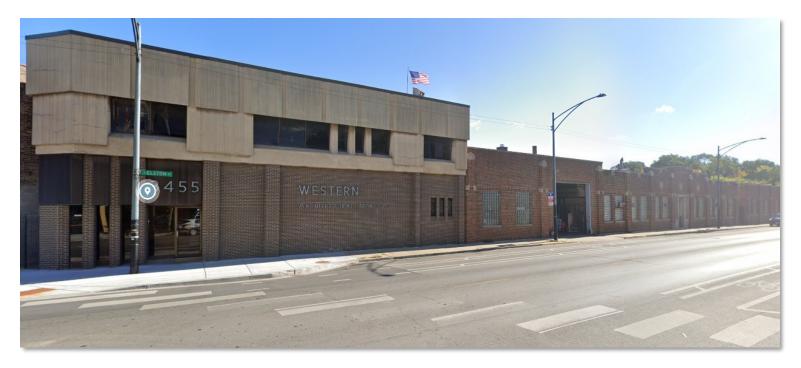

3469 N. Elston Ave. Chicago, IL. 60618

## NEWLY RENOVATED OFFICE FOR LEASE $\pm 3,103$ SF

- NEWLY REMODELED
- NEW KITCHEN & WASHROOM
- MIX OF OPEN SPACE/PRIVATE CONFERENCE ROOM
- FULL HVAC
- SOME PARKING INCLUDED
- SECOND FLOOR
- RENTAL RATE: \$12.95 PSF, NNN
- TAXES (2023): \$2.80 PSF
- ESTIMATED OPERATING EXPENSES: \$1.75 PSF