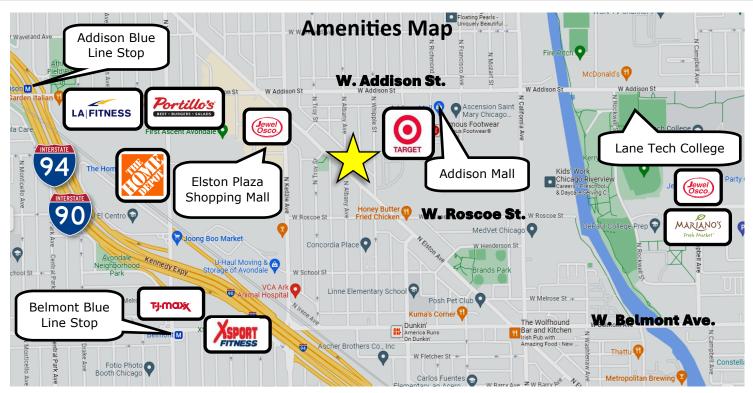

## 3469 N. Elston Ave. Chicago, IL. 60618

Aerial

Adam Schneiderman, SIOR 847-826-4467

ADAM@STRAUSSREALTY.COM

**DALE STRAUSS** 773-736-3600

DALE@STRAUSSREALTY.COM

STRAUSS REALTY, LTD. 4220 W. Montrose avenue Chicago, Illinois 60641 Phone: 773-736-3600