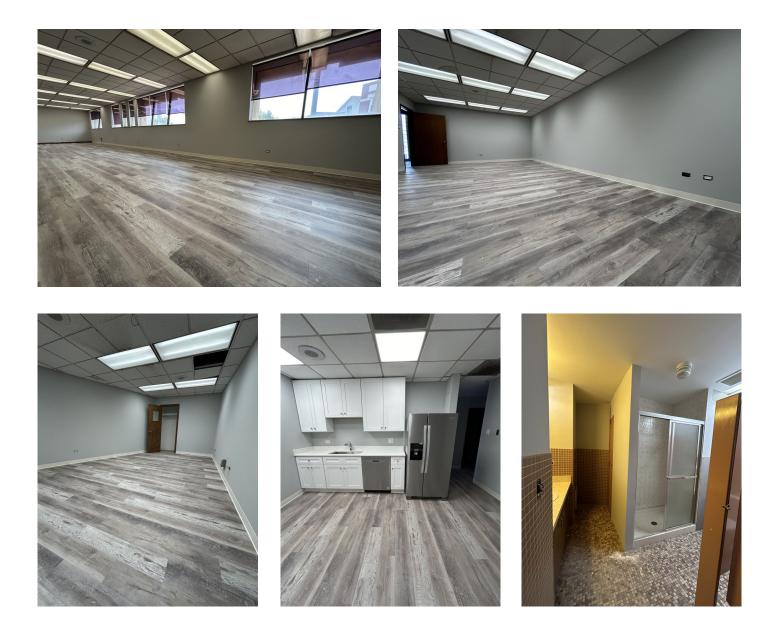

## NEWLY RENOVATED OFFICE FOR LEASE $\pm 3,103$ SF

- NEWLY REMODELED
- NEW KITCHEN & WASHROOM
- MIX OF OPEN SPACE/PRIVATE CONFERENCE ROOM
- FULL HVAC
- SOME PARKING INCLUDED
- SECOND FLOOR
- RENTAL RATE: \$12.95 PSF, NNN
- TAXES (2023): \$2.80 PSF
- ESTIMATED OPERATING EXPENSES: \$1.75 PSF