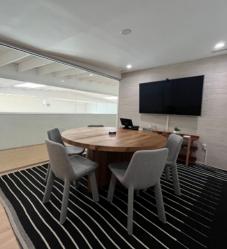

We are pleased to present a unique creative space along the iconic Rose Ave corridor that allows a multitude of uses ranging from live/work, retail, office, and a variety of additional uses.

The 4,325 SF creative space consists of significant street frontage, natural light throughout, multiple private offices/conference rooms, a large open work area, private restrooms, private kitchen, and vaulted ceilings throughout.

The flexible zoning allows a wide range of uses ranging from a creative seeking a live/work home, art gallery, retailer, creative office, production studio, and various other users.

The space has recently gone through major renovations throughout that include HVAC, hardwood flooring, private conference rooms, renovated kitchens, trendy bathrooms, and multiple meeting areas throughout.