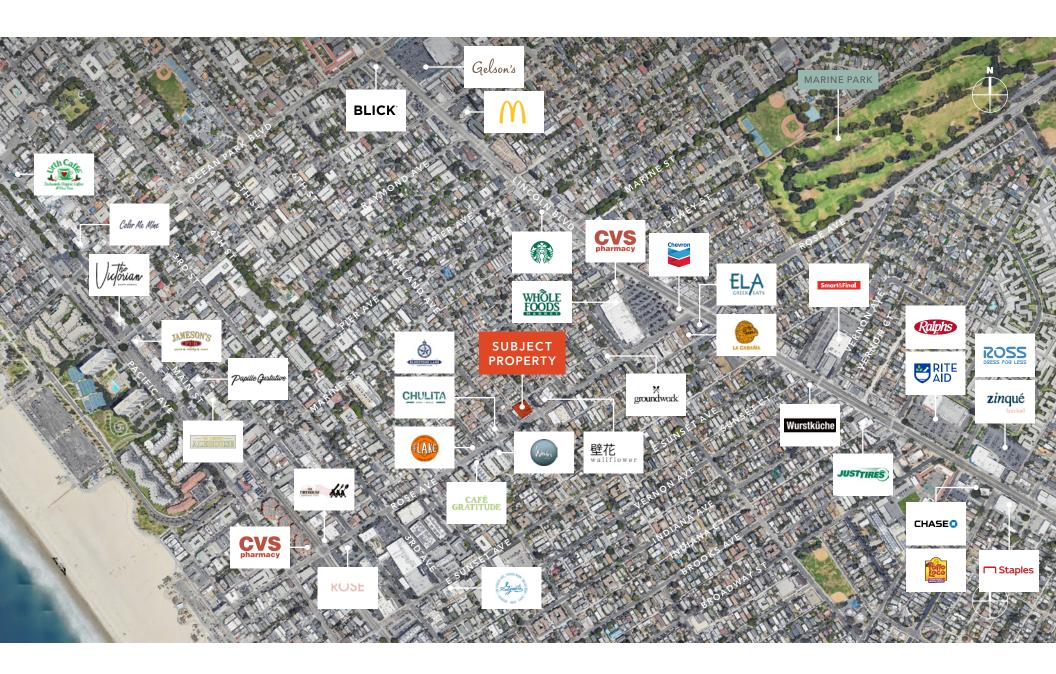

With its significant street presence, the space caters itself to any high-end retailer seeking to be along a dynamic walkable commercial corridor. Large floor to ceiling windows along the Rose Ave frontage provides any user the ability to attract street traffic.

Dynamic location