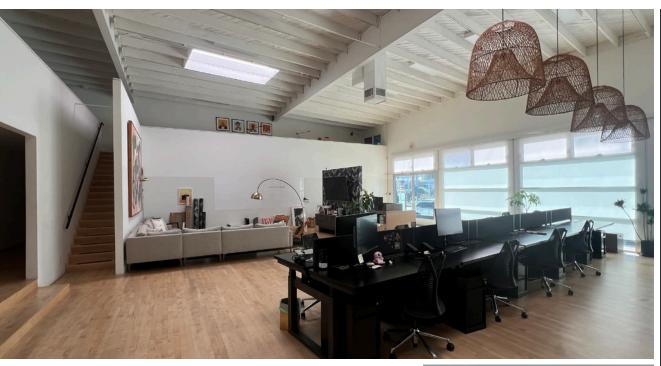

We are pleased to present a unique creative space along the iconic Rose Ave corridor that allows a multitude of uses ranging from live/work, retail, office, and a variety of additional uses.

The 4,325 SF creative space consists of significant street frontage, natural light throughout, multiple private offices/conference rooms, a large open work area, private restrooms, private kitchen, and vaulted ceilings throughout.

With its significant street presence, the space caters itself to any high-end retailer seeking to be along a dynamic walkable commercial corridor. Large floor to ceiling windows along the Rose Ave frontage provides any user the ability to attract street traffic.

## PROPERTY HIGHLIGHTS

Significant Rose Ave frontage

Turn-key space

Vaulted ceilings and natural light throughout

Multiple private conference rooms/private offices

Multiple private restrooms

Private kitchen