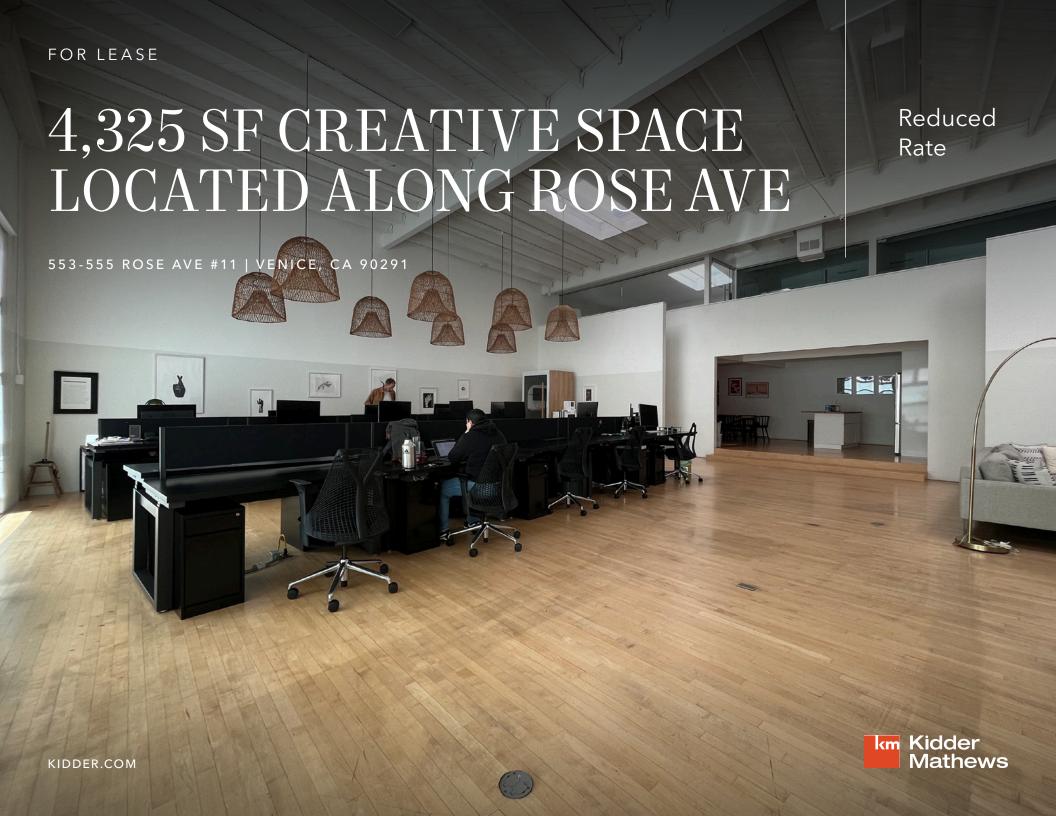

We are pleased to present a unique creative space along the iconic Rose Ave corridor that allows a multitude of uses ranging from live/work, retail, office, and a variety of additional uses.

The 4,325 SF creative space consists of significant street frontage, natural light throughout, multiple private offices/conference rooms, a large open work area, private restrooms, private kitchen, and vaulted ceilings throughout.

The flexible zoning allows a wide range of uses ranging from a creative seeking a live/work home, art gallery, retailer, creative office, production studio, and various other users.

The space has recently gone through major renovations throughout that include HVAC, hardwood flooring, private conference rooms, renovated kitchens, trendy bathrooms, and multiple meeting areas throughout.

## PROPERTY HIGHLIGHTS

Significant Rose Ave frontage

Turn-key space

Vaulted ceilings and natural light throughout

Multiple private conference rooms/private offices

Multiple private restrooms

Private kitchen