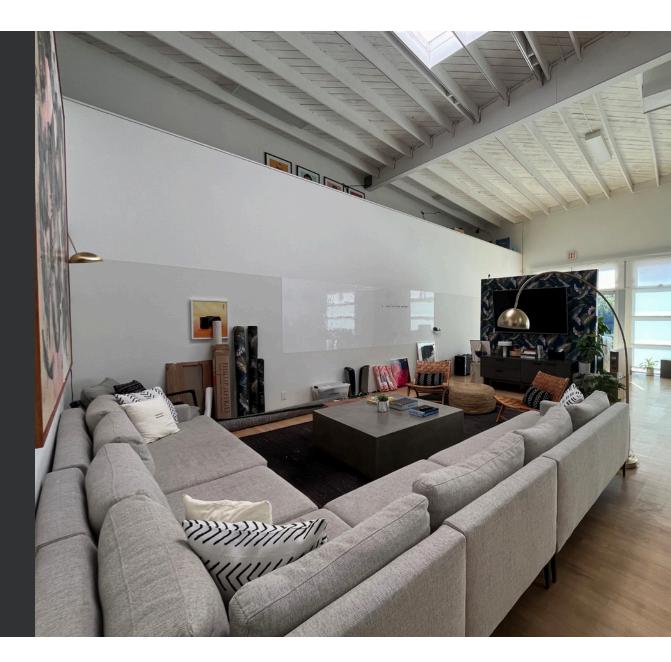

We are pleased to present a unique creative space along the iconic Rose Ave corridor that allows a multitude of uses ranging from live/work, retail, office, and a variety of additional uses.

The 4,325 SF creative space consists of significant street frontage, natural light throughout, multiple private offices/conference rooms, a large open work area, private restrooms, private kitchen, and vaulted ceilings throughout.

The flexible zoning allows a wide range of uses ranging from a creative seeking a live/work home, art gallery, retailer, creative office, production studio, and various other users.

The space has recently gone through major renovations throughout that include HVAC, hardwood flooring, private conference rooms, renovated kitchens, trendy bathrooms, and multiple meeting areas throughout.

## PROPERTY HIGHLIGHTS

Significant Rose Ave frontage

Turn-key space

Vaulted ceilings and natural light throughout

Multiple private conference rooms/private offices

Multiple private restrooms

Private kitchen