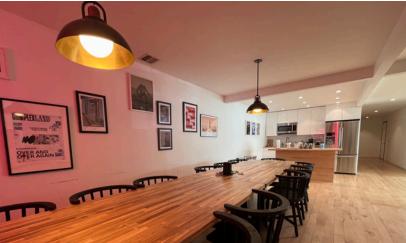

We are pleased to present a unique creative space along the iconic Rose Ave corridor that allows a multitude of uses ranging from live/work, retail, office, and a variety of additional uses.

The 4,325 SF creative space consists of significant street frontage, natural light throughout, multiple private offices/conference rooms, a large open work area, private restrooms, private kitchen, and vaulted ceilings throughout.

The flexible zoning allows a wide range of uses ranging from a creative seeking a live/work home, art gallery, retailer, creative office, production studio, and various other users.

The space has recently gone through major renovations throughout that include HVAC, hardwood flooring, private conference rooms, renovated kitchens, trendy bathrooms, and multiple meeting areas throughout.

## PROPERTY HIGHLIGHTS

Significant Rose Ave frontage

Turn-key space

Vaulted ceilings and natural light throughout

Multiple private conference rooms/private offices

Multiple private restrooms

Private kitchen