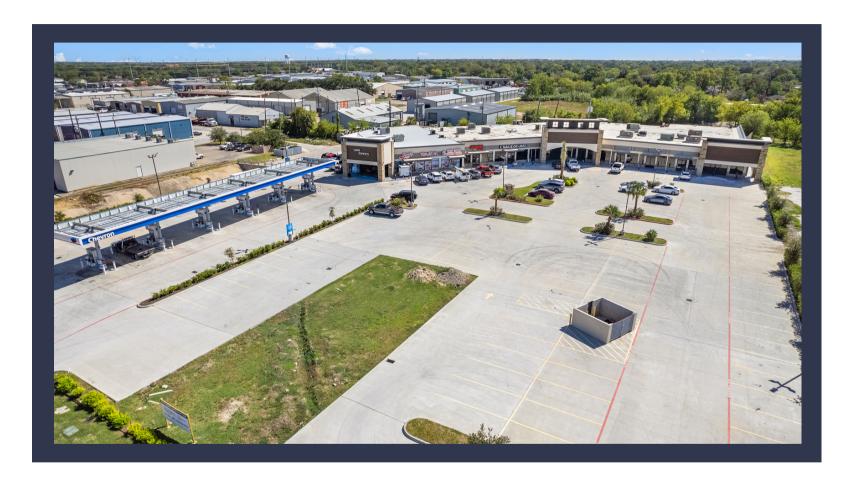

- Heavy Traffic Location: The shopping center is strategically located at the intersection of the six lane College Ave and Highway I-45.
- Tenants: Chevron Gas Station with 12 pumps, SOHO Express, Western Outfitters and Nails Of USA.
- The property offers new construction opportunities to further enhance and expand the space, accommodating a variety of businesses.
- Rear Driveway for Deliveries, Pylon Sign, ESFR sprinkler system.
- 150 Parking Spaces, PAD Site available with drive thru
- Bitcoin ATM inside SOHO Express
- Population 16,568
- Housing Units 5,156
- Median Home Income \$51,700 to \$82,900
- Total Daytime Population 14,600