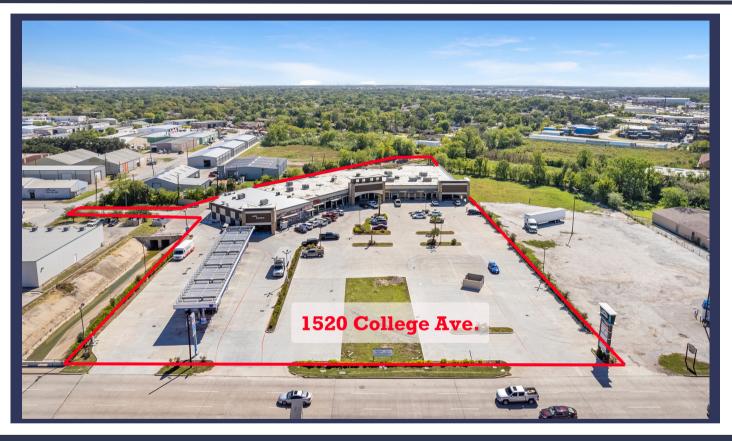

1520 COLLEGE AVE, SOUTH HOUSTON, TX 77587

GRECIA SMITH GRECIA@NEXTGEN.RE

832-920-9775

| Building Details    |               |
|---------------------|---------------|
| Rate                | \$24/psf/year |
| Total Building SQFT | 40,248 SF     |
| Minimum SQFT        | 1,363 SF      |
| Max SQFT            | 8,327 SF      |
| NNN                 | \$6/psf/year  |
| Vacant SQFT         | 19,999 SF     |
| Class               | B+            |
| Year Built          | 1959          |
| Year Remodeled      | 2022          |
| Stories             | 1             |
| County              | Harris        |

- Heavy Traffic Location: The shopping center is strategically located at the intersection of the six lane College Ave and Highway I-45.
- Tenants: Chevron Gas Station with 12 pumps, SOHO Express, Western Outfitters and Nails Of USA.
- The property offers new construction opportunities to further enhance and expand the space, accommodating a variety of businesses.
- Rear Driveway for Deliveries, Pylon Sign, ESFR sprinkler system.
- 150 Parking Spaces, PAD Site available with drive thru
- Bitcoin ATM inside SOHO Express
- Population 16,568
- Housing Units 5,156
- Median Home Income \$51,700 to \$82,900
- Total Daytime Population 14,600