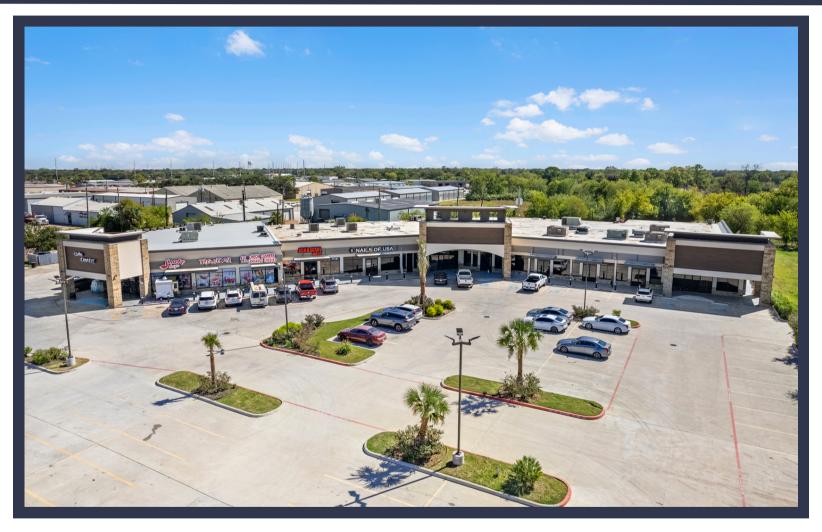

- Heavy Traffic Location: The shopping center is strategically located at the intersection of the six lane College Ave and Highway I-45.
- Tenants: Chevron Gas Station with 12 pumps, SOHO Express, Western Outfitters and Nails Of USA.
- The property offers new construction opportunities to further enhance and expand the space, accommodating a variety of businesses.
- Rear Driveway for Deliveries, Pylon Sign, ESFR sprinkler system.
- 150 Parking Spaces, PAD Site available with drive thru
- Bitcoin ATM inside SOHO Express
- Population 16,568
- Housing Units 5,156
- Median Home Income \$51,700 to \$82,900
- Total Daytime Population 14,600

#### **AVAILABLE UNITS**

SUITE D SUITE F SUITE G SUITE H PAD SITE 8,247 SF 2,062 SF 1,363 SF 8,327 SF 1,800 SF