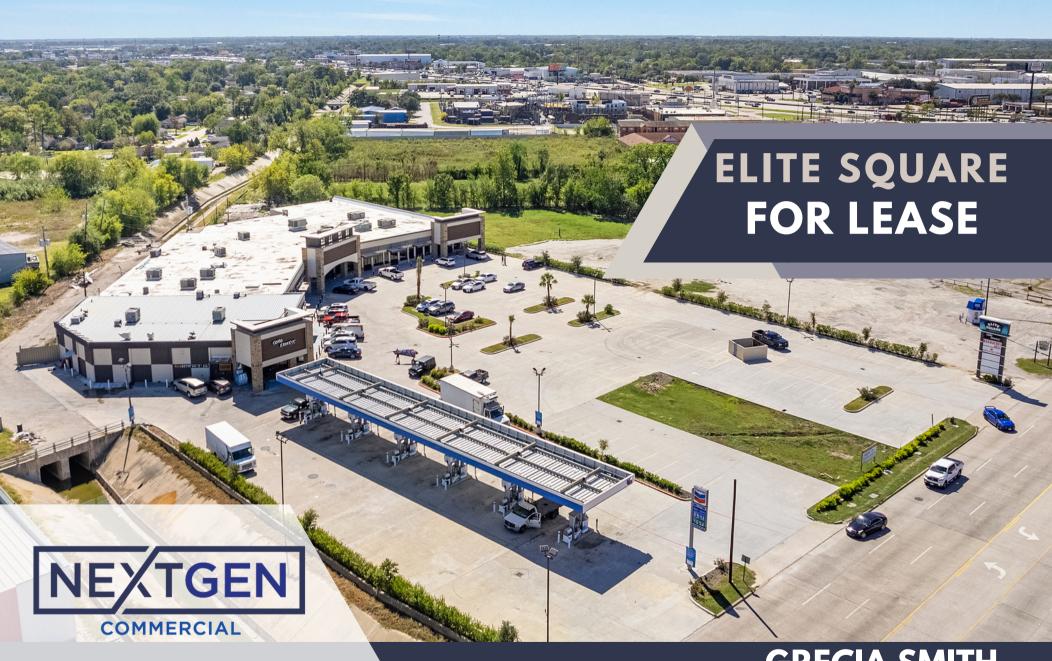

1520 COLLEGE AVE, SOUTH HOUSTON, TX 77587

GRECIA SMITH GRECIA@NEXTGEN.RE

832-920-9775



| Building Details    |               |
|---------------------|---------------|
| Rate                | \$24/psf/year |
| Total Building SQFT | 40,248 SF     |
| Minimum SQFT        | 1,363 SF      |
| Max SQFT            | 8,327 SF      |
| NNN                 | \$6/psf/year  |
| Vacant SQFT         | 19,999 SF     |
| Class               | B+            |
| Year Built          | 1959          |
| Year Remodeled      | 2022          |
| Stories             | 1             |
| County              | Harris        |



- Heavy Traffic Location: The shopping center is strategically located at the intersection of the six lane College Ave and Highway I-45.
- Tenants: Chevron Gas Station with 12 pumps, S