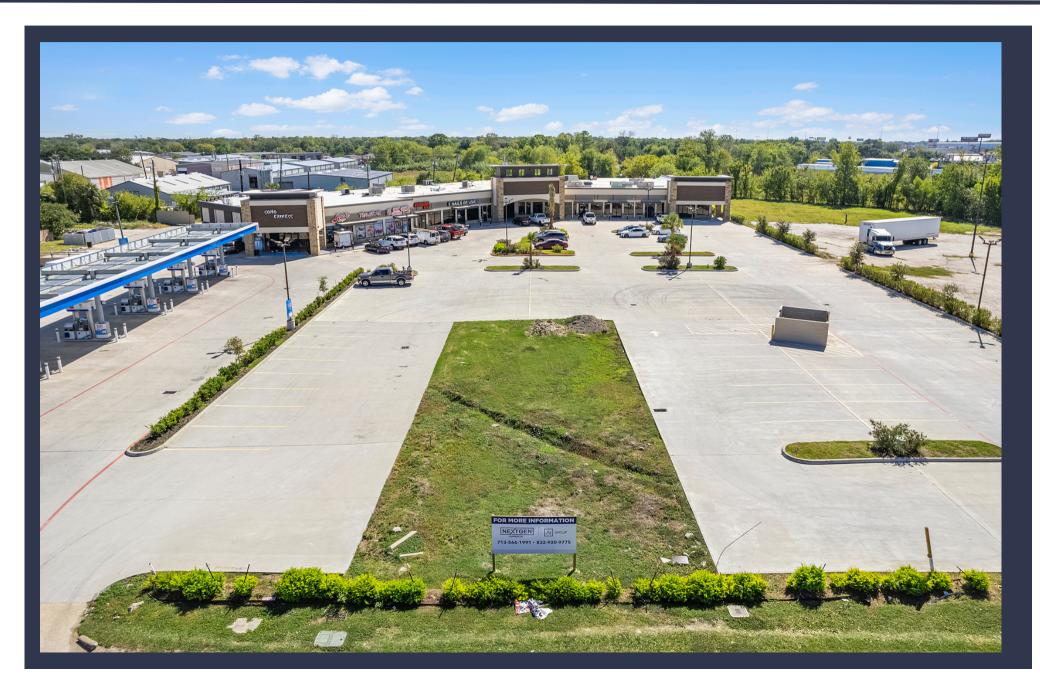

- Heavy Traffic Location: The shopping center is strategically located at the intersection of the six lane College Ave and Highway I-45.
- Tenants: Chevron Gas Station with 12 pumps, SOHO Express, Western Outfitters and Nails Of USA.
- The property offers new construction opportunities to further enhance and expand the space, accommodating a variety of businesses.
- Rear Driveway for Deliveries, Pylon Sign, ESFR sprinkler system.
- 150 Parking Spaces, PAD Site available with drive thru
- Bitcoin ATM inside SOHO Express
- Population 16,568
- Housing Units 5,156
- Median Home Income \$51,700 to \$82,900
- Total Daytime Population 14,600

#### **AVAILABLE UNITS**

SUITE D SUITE F SUITE G SUITE H PAD SITE 8,247 SF 2,062 SF 1,363 SF 8,327 SF 1,800 SF