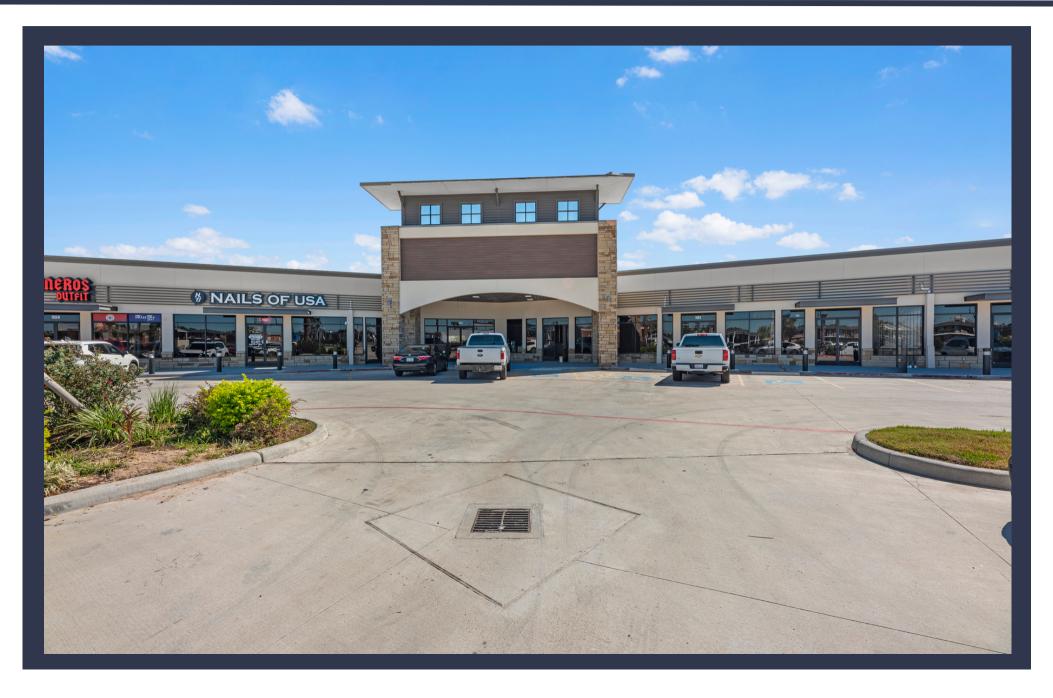

### **ELITE SQUARE**

1520 COLLEGE AVE, SOUTH HOUSTON, TX 77587

- Heavy Traffic Location: The shopping center is strategically located at the intersection of the six lane College Ave and Highway I-45.
- Tenants: Chevron Gas Station with 12 pumps, SOHO Express, Western Outfitters and Nails Of USA.
- The property offers new construction opportunities to further enhance and expand the space, accommodating a variety of businesses.
- Rear Driveway for Deliveries, Pylon Sign, ESFR sprinkler system.
- 150 Parking Spaces, PAD Site available with drive thru
- Bitcoin ATM inside SOHO Express
- Population 16,568
- Housing Units 5,156
- Median Home Income \$51,700 to \$82,900
- Total Daytime Population 14,600