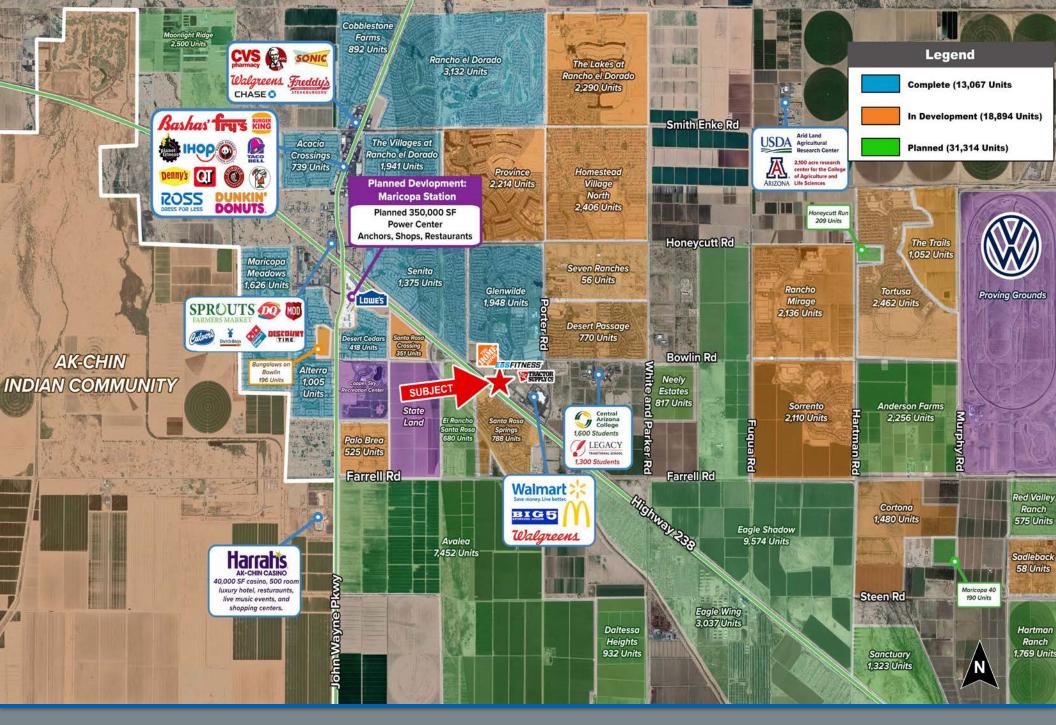

## **Property Highlights**

- 6.64 acres perfect for retail, grocery, fast food, entertainment, services, office, medical, and other employment
- City offers Fast Track Permitting and is committed to assisting business in rapid expansion
- Ideal location in high density, growing residential area
- Pro-business local leadership offers low employer taxes and operating costs
- Growing agritech business and research facilities nearby, including USDA Arid-Land Agricultural Research Center, and University of Arizona Maricopa Agricultural Center
- Recent development includes: Pinal Energy; Arizona's first ethanol plant, and Marisol Energy 2; proposed 1,492-acre Maricopa Solar Park project
- North American proving grounds for Volkswagen and Nissan located in the City of Maricopa

Great Opportunity In Fast Growing Area!

**Traffic Counts** 

Porter Rd

Total

Maricopa-Casa Grande Hwy

# 10,965 VPD Walmart : Image: Constraint of the second second