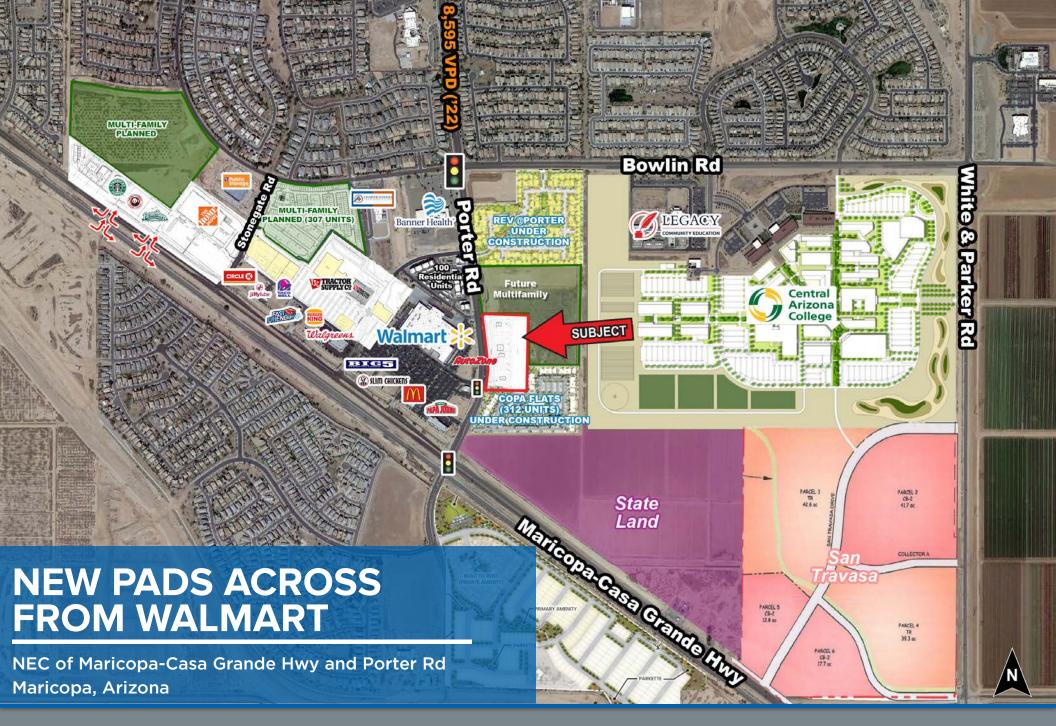

## VEN PADS ACROSS FROM WALMART

## **Property Highlights**

- 6.64 acres perfect for retail, grocery, fast food, entertainment, services, office, medical, and other employment
- City offers Fast Track Permitting and is committed to assisting business in rapid expansion
- Ideal location in high density, growing residential area
- Pro-business local leadership offers low employer taxes and operating costs
- Growing agritech business and research facilities nearby, including USDA Arid-Land Agricultural Research Center, and University of Arizona Maricopa Agricultural Center
- Recent development includes: Pinal Energy; Arizona's first ethanol plant, and Marisol Energy 2; proposed 1,492-acre Maricopa Solar Park project
- North American proving grounds for Volkswagen and Nissan located in the City of Maricopa

Great Opportunity In Fast Growing Area!

**Traffic Counts** 

Porter Rd

Total

Maricopa-Casa Grande Hwy

# 10,965 VPD Walmart : Image: Constraint of the second second