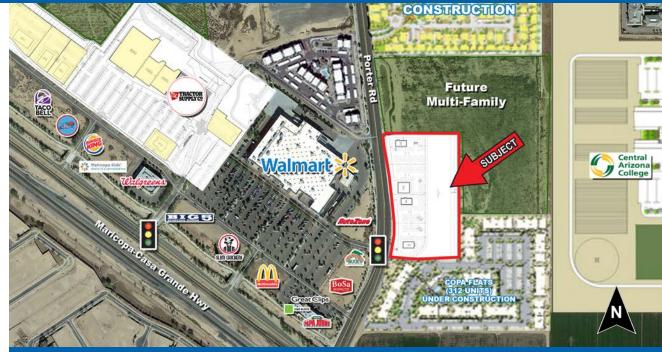

## VEN PADS ACROSS FROM WALMART

## **Property Highlights**

- 6.64 acres perfect for retail, grocery, fast food, entertainment, services, office, medical, and other employment
- City offers Fast Track Permitting and is committed to assisting business in rapid expansion
- Ideal location in high density, growing residential area
- Pro-business local leadership offers low employer taxes and operating costs
- Growing agritech business and research facilities nearby, including USDA Arid-Land Agricultural Research Center, and University of Arizona Maricopa Agricultural Center
- Recent development includes: Pinal Energy; Arizona's first ethanol plant, and Marisol Energy 2; proposed 1,492-acre Maricopa Solar Park project
- North American proving grounds for Volkswagen and Nissan located in the City of Maricopa