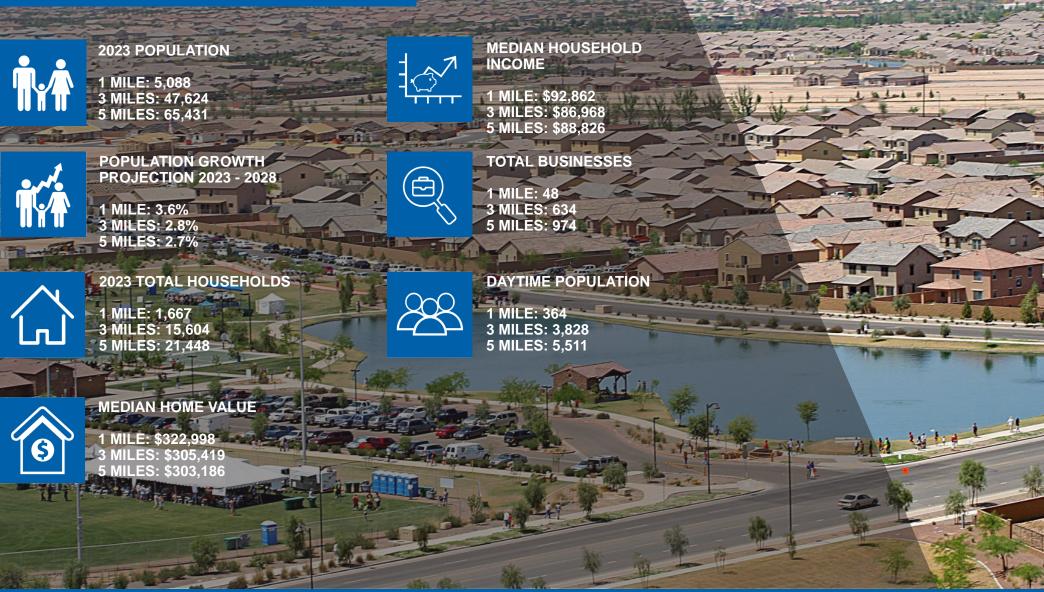

## Demographics

|                      | 1 ml     | 3 mi     | 5 mi     |
|----------------------|----------|----------|----------|
| Estimated Population | 5,088    | 47,624   | 65,431   |
| Estimated Households | 1,667    | 15,604   | 21,448   |
| Med Household Income | \$92,862 | \$86,968 | \$88,826 |
| Daytime Population   | 364      | 3,828    | 5,511    |
| Source: SitesUSA     |          |          |          |

# DEMOGRAPHICS

Dean Ingram 602.682.8165 dean.ingram@velocityretail.com

2415 East Camelback Road, Suite 400 Phoenix, Arizona 85016 **602.682.8100**  Dean Ingram 602.682.8165 dean.ingram@velocityretail.com