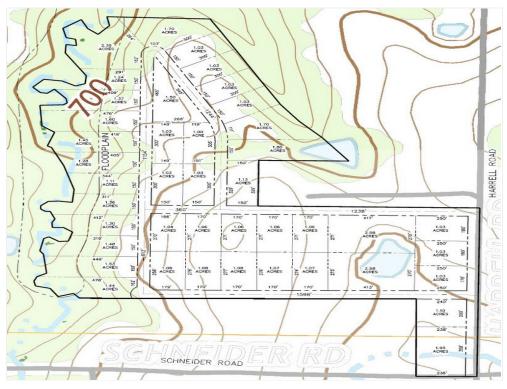

Given its prime location, this piece of land would be an excellent investment opportunity for developers looking to create new home developments. The large size of the land allows for a variety of different development options such as creating estate size lots with creeks or creating a

MLS: 20828013

Less than 5 miles to new Texas Instruments Plant in Sherman 1500 ft Road frontage plus scope for creek/estate lots Potential for Data center, Manufactured housing, RV park, Self Storage or commercial/industrial business ETJ of Sherman hence no zoning restrictions Clean phase 1 environmental study report; survey available has become a highly desirable area for residents and businesses alike.