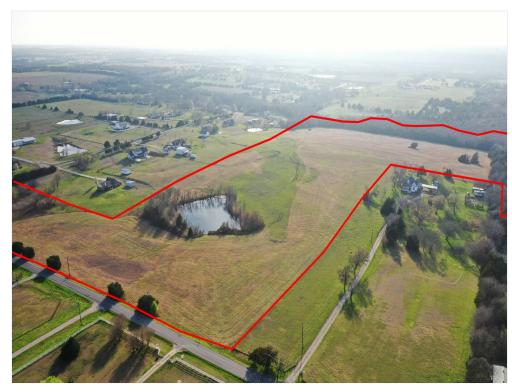

unced potential \$33M investment and Globitech is receiving 400M in US funding.

MLS: 20828013

Less than 5 miles to new Texas Instruments Plant in Sherman 1500 ft Road frontage plus scope for creek/estate lots Potential for Data center, Manufactured housing, RV park, Self Storage or commercial/industrial business ETJ of Sherman hence no zoning restrictions Clean phase 1 environmental study report; survey available has become a highly desirable area for residents and businesses alike.



Vir Palande vir4land@gmail.com (469) 476-0010

Thornton & Associates 33 FM 3356 Van Alstyne, TX 75495

3243 Harrell Rd, Howe, TX 75459

#### Property Photos





Concept Layout2 Aerial

3243 Harrell Rd, Howe, TX 75459

#### Property Photos





Aerial

3243 Harrell Rd, Howe, TX 75459

### Property Photos





Aerial

### Property Photos





Aerial Aerial

### Property Photos





Aerial Aerial

3243 Harrell Rd, Howe, TX 75459

### Property Photos





Aerial Aerial

#### Location