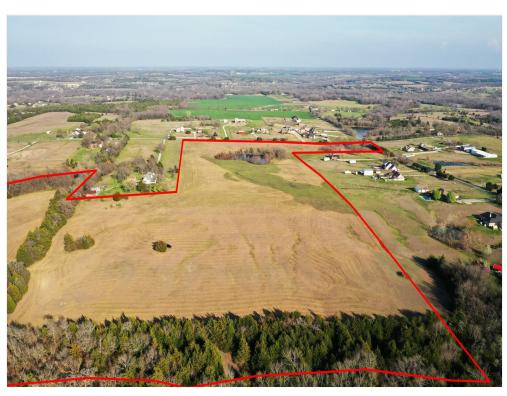

### Property Photos

Aerial Aerial

3243 Harrell Rd, Howe, TX 75459

### Property Photos

Aerial Aerial