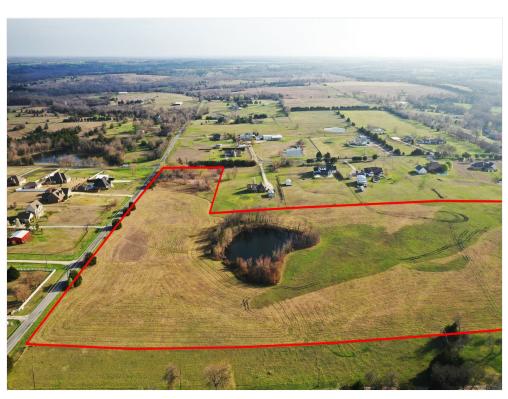

ced potential \$33M investment and Globitech is receiving 400M in US funding.

MLS: 20828013

Less than 5 miles to new Texas Instruments Plant in Sherman 1500 ft Road frontage plus scope for creek/estate lots Potential for Data center, Manufactured housing, RV park, Self Storage or commercial/industrial business ETJ of Sherman hence no zoning restrictions Clean phase 1 environmental study report; survey available has become a highly desirable area for residents and businesses alike.



Vir Palande vir4land@gmail.com (469) 476-0010

Thornton & Associates 33 FM 3356 Van Alstyne, TX 75495

3243 Harrell Rd, Howe, TX 75459

#### Property Photos





Concept Layout2 Aerial

3243 Harrell Rd, Howe, TX 75459

#### Property Photos





Aerial

3243 Harrell Rd, Howe, TX 75459

### Property Photos





Aerial

### Property Photos





Aerial Aerial

### Property Photos





Aerial Aerial

3243 Harrell Rd, Howe, TX 75459

### Property Photos





Aerial Aerial

#### Location