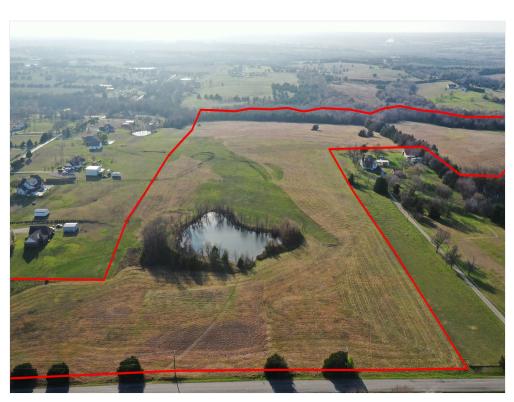

e projected to create over 5000 jobs. UPDATE: Coherent just announced potential \$33M investment and Globitech is receiving 400M in US funding.

MLS: 20828013

Less than 5 miles to new Texas Instruments Plant in Sherman 1500 ft Road frontage plus scope for creek/estate lots Potential for Data center, Manufactured housing, RV park, Self Storage or commercial/industrial business ETJ of Sherman hence no zoning restrictions Clean phase 1 environmental study report; survey available has become a highly desirable area for residents and businesses alike.



Vir Palande vir4land@gmail.com (469) 476-0010

Thornton & Associates 33 FM 3356 Van Alstyne, TX 75495

3243 Harrell Rd, Howe, TX 75459

#### Property Photos





Concept Layout2 Aerial

3243 Harrell Rd, Howe, TX 75459

#### Property Photos





Aerial

3243 Harrell Rd, Howe, TX 75459

### Property Photos





Aerial

### Property Photos





Aerial Aerial

### Property Photos





Aerial Aerial

3243 Harrell Rd, Howe, TX 75459

### Property Photos





Aerial Aerial

#### Location