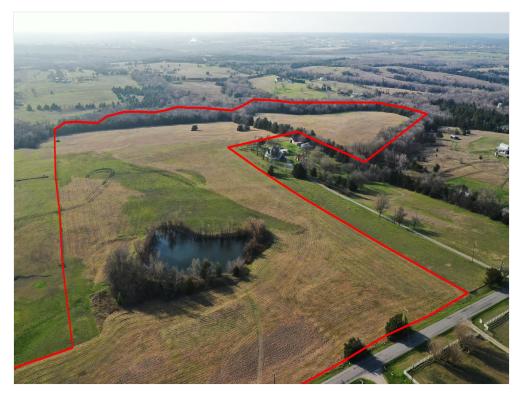

are projected to create over 5000 jobs. UPDATE: Coherent just announced potential \$33M investment and Globitech is receiving 400M in US funding.

MLS: 20828013

Less than 5 miles to new Texas Instruments Plant in Sherman 1500 ft Road frontage plus scope for creek/estate lots Potential for Data center, Manufactured housing, RV park, Self Storage or commercial/industrial business ETJ of Sherman hence no zoning restrictions Clean phase 1 environmental study report; survey available has become a highly desirable area for residents and businesses alike.



Vir Palande vir4land@gmail.com (469) 476-0010

Thornton & Associates 33 FM 3356 Van Alstyne, TX 75495

3243 Harrell Rd, Howe, TX 75459

#### Property Photos





Concept Layout2 Aerial

3243 Harrell Rd, Howe, TX 75459

#### Property Photos





Aerial

3243 Harrell Rd, Howe, TX 75459

### Property Photos





Aerial

### Property Photos





Aerial Aerial

### Property Photos





Aerial Aerial

3243 Harrell Rd, Howe, TX 75459

### Property Photos





Aerial Aerial

#### Location