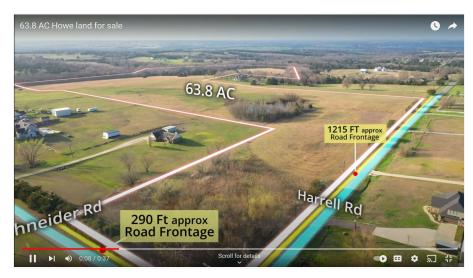

The property is in Sherman's ETJ with Howe School District. Water is provided by Luella SUD which has a 6 inch water pipeline at the road. Water capacity already approved for 37 lots. GCEC provides electricity. City sewer is not available. Property boasts more than 1500 ft of total road frontage. Survey, Phase 1 Environmental study, legal description and topographic information attached. MLS: 20828013

MLS: 20828013

Less than 5 miles to new Texas Instruments Plant in Sherman 1500 ft Road frontage plus scope for creek/estate lots Potential for Data center, Manufactured housing, RV park, Self Storage or commercial/industrial business ETJ of Sherman hence no zoning restrictions Clean phase 1 environmental study report; survey available has become a highly desirable area for residents and businesses alike.