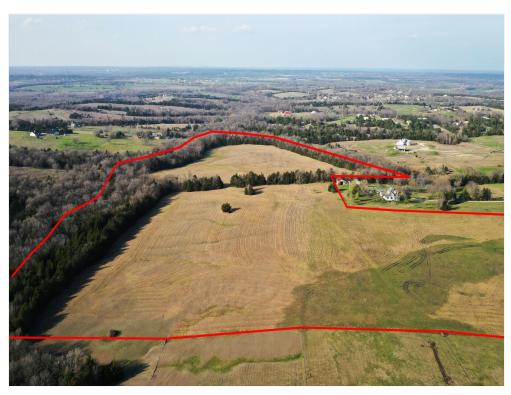

d Globitech is receiving 400M in US funding.

MLS: 20828013

Less than 5 miles to new Texas Instruments Plant in Sherman 1500 ft Road frontage plus scope for creek/estate lots Potential for Data center, Manufactured housing, RV park, Self Storage or commercial/industrial business ETJ of Sherman hence no zoning restrictions Clean phase 1 environmental study report; survey available has become a highly desirable area for residents and businesses alike.



Vir Palande vir4land@gmail.com (469) 476-0010

Thornton & Associates 33 FM 3356 Van Alstyne, TX 75495

3243 Harrell Rd, Howe, TX 75459

#### Property Photos





Concept Layout2 Aerial

3243 Harrell Rd, Howe, TX 75459

#### Property Photos





Aerial

3243 Harrell Rd, Howe, TX 75459

### Property Photos





Aerial

### Property Photos





Aerial Aerial

### Property Photos





Aerial Aerial

3243 Harrell Rd, Howe, TX 75459

### Property Photos





Aerial Aerial

#### Location