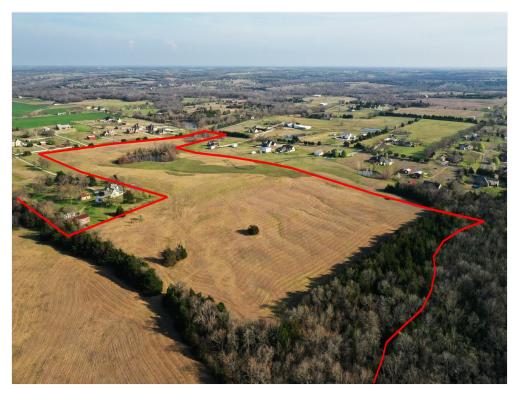

#### Property Photos

Concept Layout2 Aerial

3243 Harrell Rd, Howe, TX 75459

#### Property Photos

Aerial

3243 Harrell Rd, Howe, TX 75459