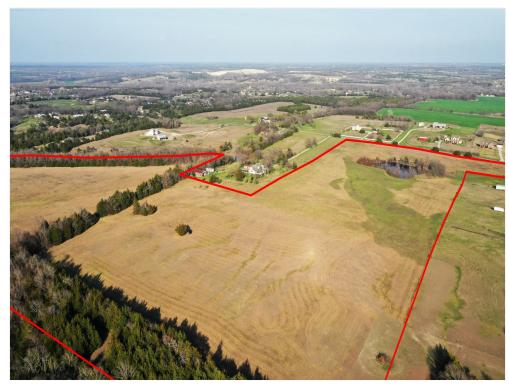

### Property Photos

Aerial Aerial

### Property Photos

Aerial Aerial

3243 Harrell Rd, Howe, TX 75459