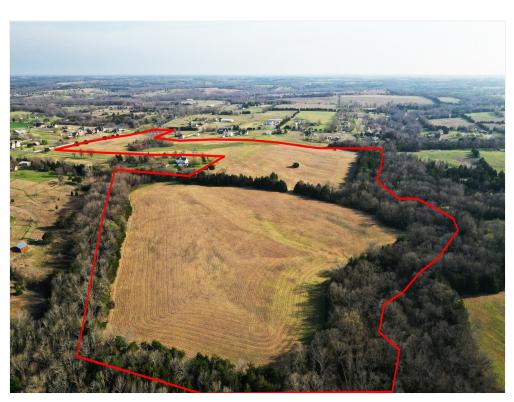

Sherman 1500 ft Road frontage plus scope for creek/estate lots Potential for Data center, Manufactured housing, RV park, Self Storage or commercial/industrial business ETJ of Sherman hence no zoning restrictions Clean phase 1 environmental study report; survey available has become a highly desirable area for residents and businesses alike.



Vir Palande vir4land@gmail.com (469) 476-0010

Thornton & Associates 33 FM 3356 Van Alstyne, TX 75495

3243 Harrell Rd, Howe, TX 75459

#### Property Photos





Concept Layout2 Aerial

3243 Harrell Rd, Howe, TX 75459

#### Property Photos





Aerial

3243 Harrell Rd, Howe, TX 75459

### Property Photos





Aerial

### Property Photos





Aerial Aerial

### Property Photos





Aerial Aerial

3243 Harrell Rd, Howe, TX 75459

### Property Photos





Aerial Aerial

#### Location