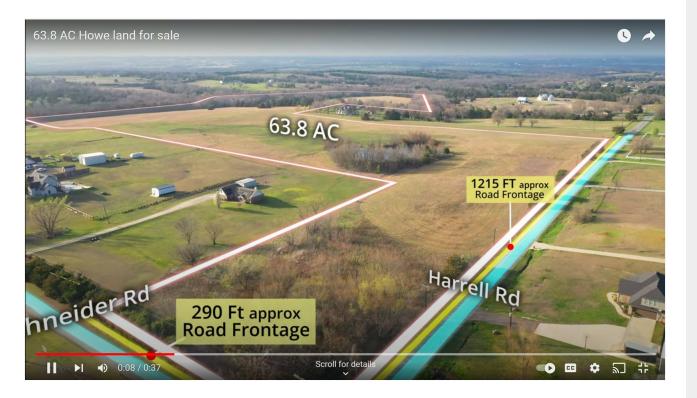

The property is in Sherman's ETJ with Howe School District. Water is provided by Luella SUD which has a 6 inch water pipeline at the road. Water capacity already approved for 37 lots. GCEC provides electricity. City sewer is not available. Property boasts more than 1500 ft of total road frontage. Survey, Phase 1 Environmental study, legal description and topographic information attached. MLS: 20828013

MLS: 20828013

Less than 5 miles to new Texas Instruments Plant in Sherman 1500 ft Road frontage plus scope for creek/estate lots Potential for Data center, Manufactured housing, RV park, Self Storage or commercial/industrial business ETJ of Sherman hence no zoning restrictions Clean phase 1 environmental study report; survey available has become a highly desirable area for residents and businesses alike.