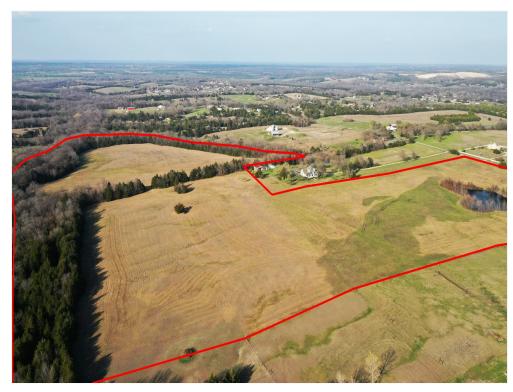

#### Property Photos

Concept Layout2 Aerial

3243 Harrell Rd, Howe, TX 75459

#### Property Photos

Aerial

3243 Harrell Rd, Howe, TX 75459