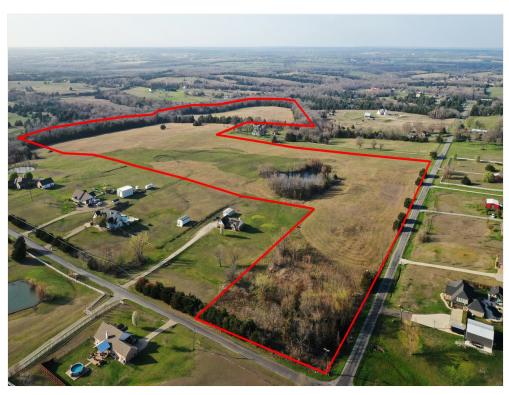

The property is in Sherman's ETJ with Howe School District. Water is provided by Luella SUD which has a 6 inch water pipeline at the road. Water capacity already approved for 37 lots. GCEC provides electricity. City sewer is not available. Property boasts more than 1500 ft of total road frontage. Survey, Phase 1 Environmental study, legal description and topographic information attached. MLS: 20828013

MLS: 20828013

Less than 5 miles to new Texas Instruments Plant in Sherman 1500 ft Road frontage plus scope for creek/estate lots Potential for Data center, Manufactured housing, RV park, Self Storage or commercial/industrial business ETJ of Sherman hence no zoning restrictions Clean phase 1 environmental study report; survey available has become a highly desirable area for residents and businesses alike.