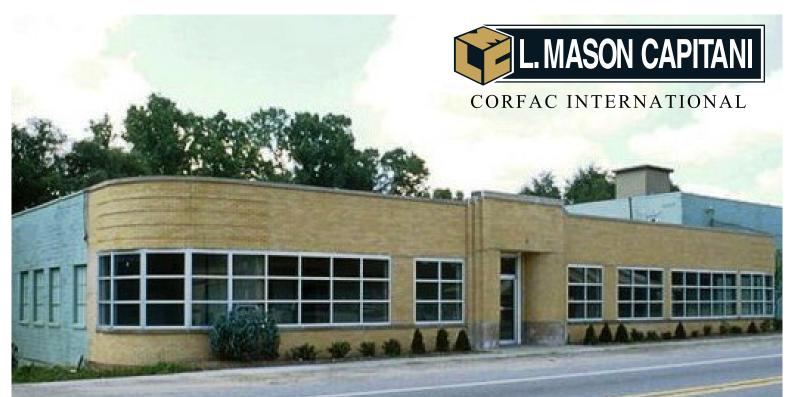

## FOR SALE OR LEASE 25,000 square feet auburn hills, michigan

#### **EXTERIOR SITE DATA**

| Image: Classification: _industrial Building     Location: 3180 Auburn Road       Image: Classification: _industrial Building     City: _Auburn Hills       Image: Classification: _industrial Building     City: _Auburn Hills       Image: Classification: _industrial Building     City: _Auburn Hills       Image: Classification: _industrial Building     City: _Auburn Hills |
|------------------------------------------------------------------------------------------------------------------------------------------------------------------------------------------------------------------------------------------------------------------------------------------------------------------------------------------------------------------------------------|
| INTERSECTION: Squirrel/AuburnFACTORY: 23,999OFFICE: 1,500                                                                                                                                                                                                                                                                                                                          |
| COUNTY Oakland     FREE STANDING: Yes     AGE: 1935                                                                                                                                                                                                                                                                                                                                |
| ACREAGE: <u>1.60</u> FRONTAGE: <u>303.00</u> DEPTH:                                                                                                                                                                                                                                                                                                                                |
| PARKING:Ample EXPANDABLE: STORAGE:                                                                                                                                                                                                                                                                                                                                                 |
| RAILSIDING:     X-WAY DISTANCE:     Seconds to M59, I7     ZONING:     M1                                                                                                                                                                                                                                                                                                          |
| <b>INTERIOR SITE DATA</b>                                                                                                                                                                                                                                                                                                                                                          |
|                                                                                                                                                                                                                                                                                                                                                                                    |
| CLEARANCE MIN:  MAX:  18  BAY SIZE:  LAVATORIES:                                                                                                                                                                                                                                                                                                                                   |
| CLEARANCE MIN:     MAX:     18     BAY SIZE:     LAVATORIES:     3       CRANES:     1     CRANE LIST     5-Ton     UNDERHOOK:                                                                                                                                                                                                                                                     |
|                                                                                                                                                                                                                                                                                                                                                                                    |
| CRANES: 1 CRANE LIST 5-Ton UNDERHOOK:                                                                                                                                                                                                                                                                                                                                              |
| CRANES:1_ CRANE LIST                                                                                                                                                                                                                                                                                                                                                               |
| CRANES:1CRANE LIST5-TonUNDERHOOK:       POWER:AMPS:BUSSLIGHTS: _Fluorescent       TRUCKWELL: (int)+ (ext) 1GRADE DOOR:(3) 12' x 14'       HEATING: _Unit/BlowerA/C:Office OnlySPRINKLERED:       AIRLINES:COMPRESSOR:FLOOR DRAINS:       ECONOMIC DATA                                                                                                                             |