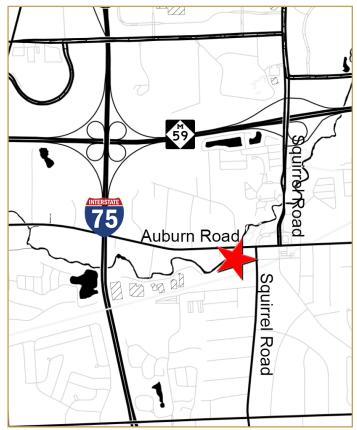

#### **EXTERIOR SITE DATA**

| Image: Classification: _industrial Building     Location: 3180 Auburn Road       Image: Classification: _industrial Building     City: _Auburn Hills       Image: Classification: _industrial Building     City: _Auburn Hills       Image: Classification: _industrial Building     City: _Auburn Hills       Image: Classification: _industrial Building     City: _Auburn Hills |
|------------------------------------------------------------------------------------------------------------------------------------------------------------------------------------------------------------------------------------------------------------------------------------------------------------------------------------------------------------------------------------|
| INTERSECTION: Squirrel/AuburnFACTORY: 23,999OFFICE: 1,500                                                                                                                                                                                                                                                                                                                          |
| COUNTY Oakland     FREE STANDING: Yes     AGE: 1935                                                                                                                                                                                                                                                                                                                                |
| ACREAGE: <u>1.60</u> FRONTAGE: <u>303.00</u> DEPTH:                                                                                                                                                                                                                                                                                                                                |
| PARKING:Ample EXPANDABLE: STORAGE:                                                                                                                                                                                                                                                                                                                                                 |
| RAILSIDING:     X-WAY DISTANCE:     Seconds to M59, I7     ZONING:     M1                                                                                                                                                                                                                                                                                                          |
| <b>INTERIOR SITE DATA</b>                                                                                                                                                                                                                                                                                                                                                          |
|                                                                                                                                                                                                                                                                                                                                                                                    |
| CLEARANCE MIN:  MAX:  18  BAY SIZE:  LAVATORIES:                                                                                                                                                                                                                                                                                                                                   |
| CLEARANCE MIN:     MAX:     18     BAY SIZE:     LAVATORIES:     3       CRANES:     1     CRANE LIST     5-Ton     UNDERHOOK:                                                                                                                                                                                                                                                     |
|                                                                                                                                                                                                                                                                                                                                                                                    |
| CRANES: 1 CRANE LIST 5-Ton UNDERHOOK:                                                                                                                                                                                                                                                                                                                                              |
| CRANES:1_ CRANE LIST                                                                                                                                                                                                                                                                                                                                                               |
| CRANES:1CRANE LIST5-TonUNDERHOOK:       POWER:AMPS:BUSSLIGHTS: _Fluorescent       TRUCKWELL: (int)+ (ext) 1GRADE DOOR:(3) 12' x 14'       HEATING: _Unit/BlowerA/C:Office OnlySPRINKLERED:       AIRLINES:COMPRESSOR:FLOOR DRAINS:       ECONOMIC DATA                                                                                                                             |