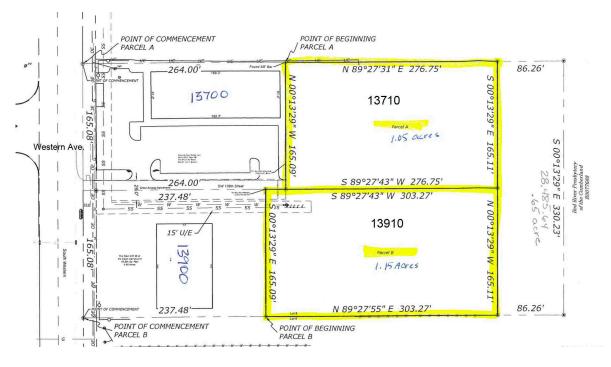

## ABOUT OUR PROPERTY

1.15 Acres available. This lot can accommodate a 10,000+ sq ft building. Perfect opportunity to build the office of your dreams.

- Rental Rate Upon Request
- Lot Size 1.15 (MOL) AC
- Lease Term Negotiable

Property Features

1.15 Acres (MOL)

Utilities and Sewer in place

Rapidly Expanding Area

South of new fitness center

**Quality Construction** 

**Prime Location** 

**Call Us for More Info:** 405–691–9767