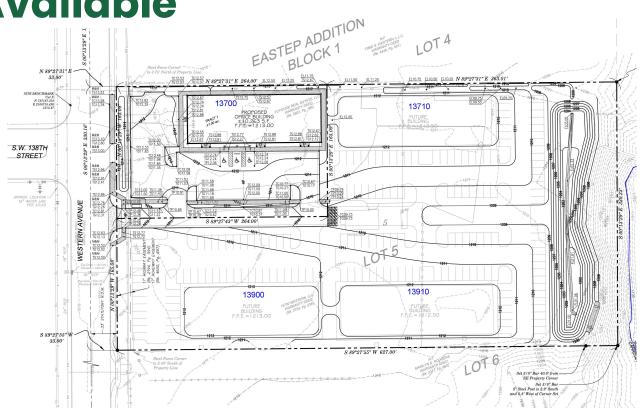

xceeding 10,000 sq ft, showcasing the builder's commitment to quality and energy efficiency. Positioned strategically south of the new MAPS 3 Health & Wellness Center, this is an ideal location for businesses seeking prominence and convenience.

## ABOUT OUR PROPERTY

1.15 Acres available. This lot can accommodate a 10,000+ sq ft building. Perfect opportunity to build the office of your dreams.

- Rental Rate Upon Request
- Lot Size 1.15 (MOL) AC
- Lease Term Negotiable

Property Features

1.15 Acres (MOL)

Utilities and Sewer in place

Rapidly Expanding Area

South of new fitness center

**Quality Construction** 

**Prime Location** 

**Call Us for More Info:** 405–691–9767

Buchanan Realty Group 11801 S Western Ave STE A, Oklahoma City, OK 73170

#### Land Available





Land Available



#### **DEMOGRAPHICS MAP & REPORT**