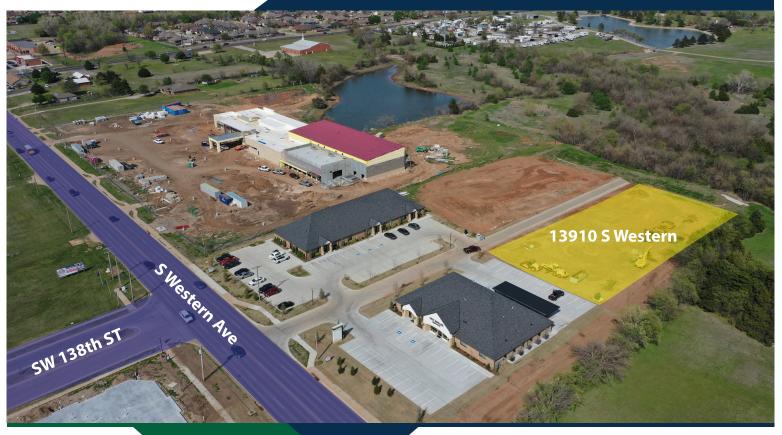

### 13910 S Western

# Build to Suit Land **Available Now**

Introducing a prime build-to-suit opportunity in Aspen Creek Office Park Phase II. Strategically located on S Western Ave, just south of 134th Street, Aspen Creek offers a dynamic business environment. Phase I features two meticulously crafted buildings, each exceeding 10,000 sq ft, showcasing the builder's commitment to quality and energy efficiency. Positioned strategically south of the new MAPS 3 Health & Wellness Center, this is an ideal location for businesses seeking prominence and convenience.

## ABOUT OUR PROPERTY

1.15 Acres available. This lot can accommodate a 10,000+ sq ft building. Perfect opportunity to build the office of your dreams.

- Rental Rate Upon Request
- Lot Size 1.15 (MOL) AC
- Lease Term Negotiable

Property Features

1.15 Acres (MOL)

Utilities and Sewer in place

Rapidly Expanding Area

South of new fitness center

**Quality Construction** 

**Prime Location** 

**Call Us for More Info:** 405–691–9767