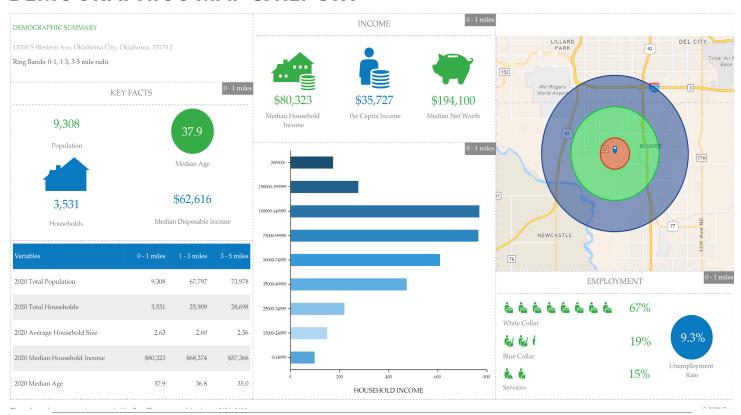

builder's commitment to quality and energy efficiency. Positioned strategically south of the new MAPS 3 Health & Wellness Center, this is an ideal location for businesses seeking prominence and convenience.

## ABOUT OUR PROPERTY

1.15 Acres available. This lot can accommodate a 10,000+ sq ft building. Perfect opportunity to build the office of your dreams.

- Rental Rate Upon Request
- Lot Size 1.15 (MOL) AC
- Lease Term Negotiable

Property Features

1.15 Acres (MOL)

Utilities and Sewer in place

Rapidly Expanding Area

South of new fitness center

**Quality Construction** 

**Prime Location** 

**Call Us for More Info:** 405–691–9767

Buchanan Realty Group 11801 S Western Ave STE A, Oklahoma City, OK 73170

#### Land Available





Land Available



#### **DEMOGRAPHICS MAP & REPORT**