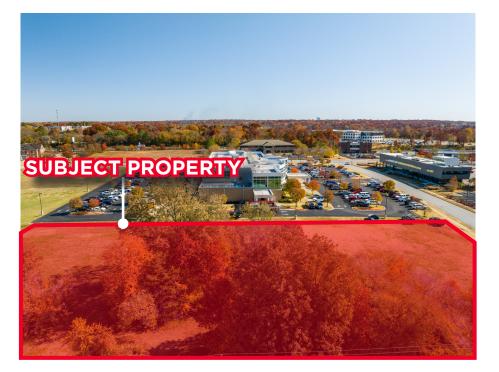

ccess to I-49
- Close proximity to Pinnacle Hills Promenade, Numerous
  Medical Facilities, TopGolf, Mercy Hospital, and NW Health
  Bentonville

\*information deemed reliable but not guaranteed

| S 52ND STREET   ROGERS, AR |           |           |           |
|----------------------------|-----------|-----------|-----------|
|                            | 1 mile    | 3 miles   | 5 miles   |
| Population:                | 4,795     | 45,822    | 124,299   |
| Households:                | 1,825     | 17,709    | 44,857    |
| Average Household Size:    | 2.0       | 2.5       | 2.7       |
| Average Household Income:  | \$120,738 | \$107,140 | \$109,950 |
| Total Businesses:          | 484       | 2,704     | 5,084     |
| Total Employees:           | 8,938     | 50,482    | 97,404    |



ıIIII





AERIAL S HORSEBARN & W REDBUD ST | ROGERS, AR