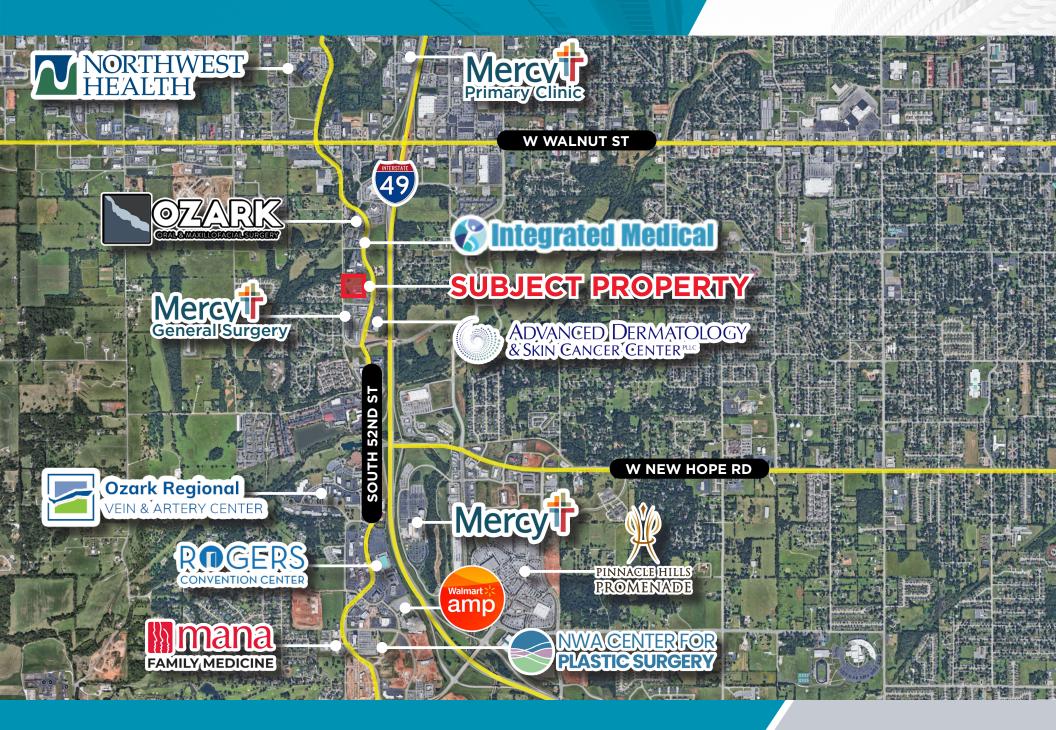

## HIGHLIGHTS

- 2 ± acres available
- Zoning: R-O
- Asking Price: \$1,750,000
- Easy access to I-49
- Close proximity to Pinnacle Hills Promenade, Numerous
  Medical Facilities, TopGolf, Mercy Hospital, and NW Health
  Bentonville