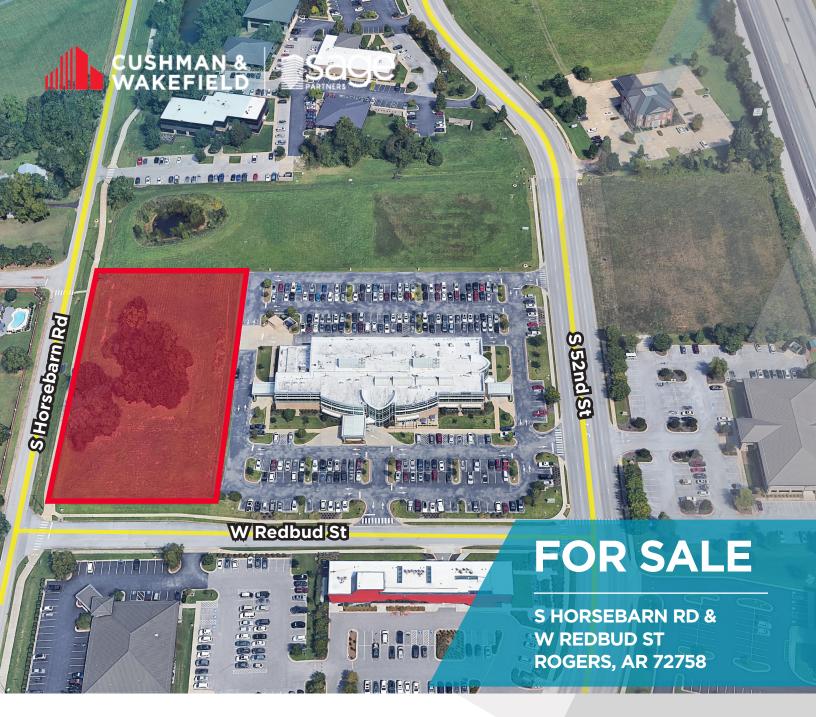

## PROPERTY HIGHLIGHTS S HORSEBARN RD & W REDBUD ST | ROGERS, AR

## HIGHLIGHTS

- 2 ± acres available
- Zoning: R-O
- Asking Price: \$1,750,000
- Easy access to I-49
- Close proximity to Pinnacle Hills Promenade, Numerous
  Medical Facilities, TopGolf, Mercy Hospital, and NW Health
  Bentonville