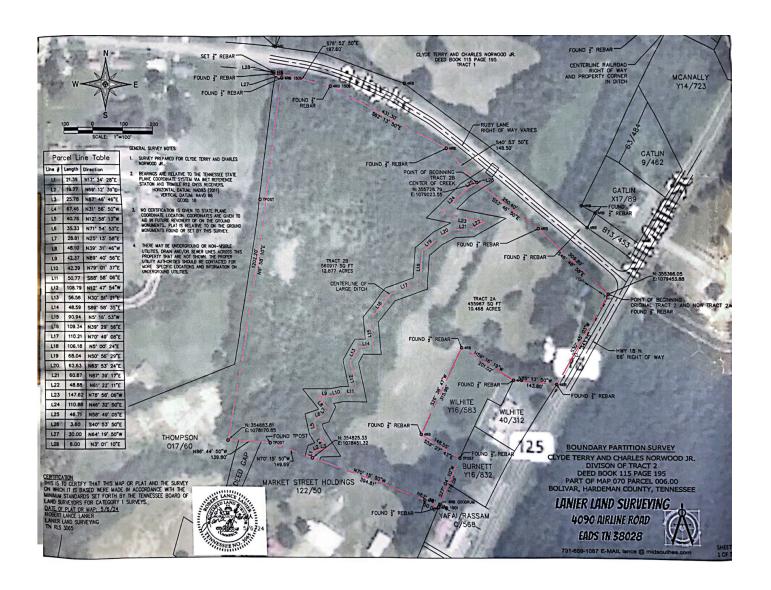

### **Property Features**

- Zoning: B1 Commercial
- 10.46–23 acres for lease
- \$1,500 per month NNN (per acre)
- · Located in Boliver, TN
- Ruby Lane
- Hwy 18 N

For more information: