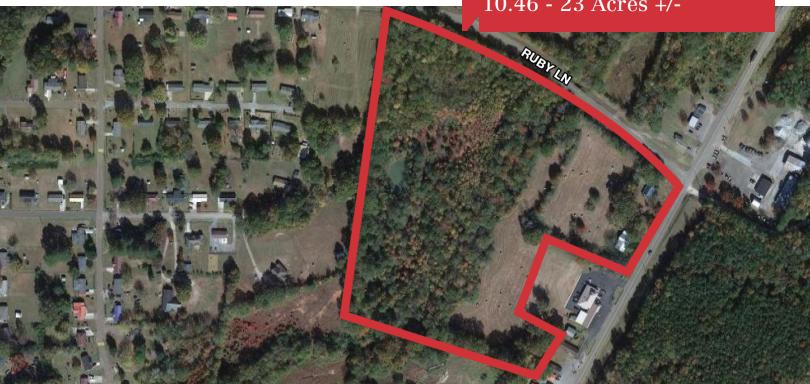

## **B1** Commercial

10.46 - 23 Acres +/-

# **Ruby Lane**

Bolivar, Tennessee 38008

### **Property Features**

- Zoning: B1 Commercial
- 10.46–23 acres for lease
- \$1,500 per month NNN (per acre)
- · Located in Boliver, TN
- Ruby Lane
- Hwy 18 N

For more information: