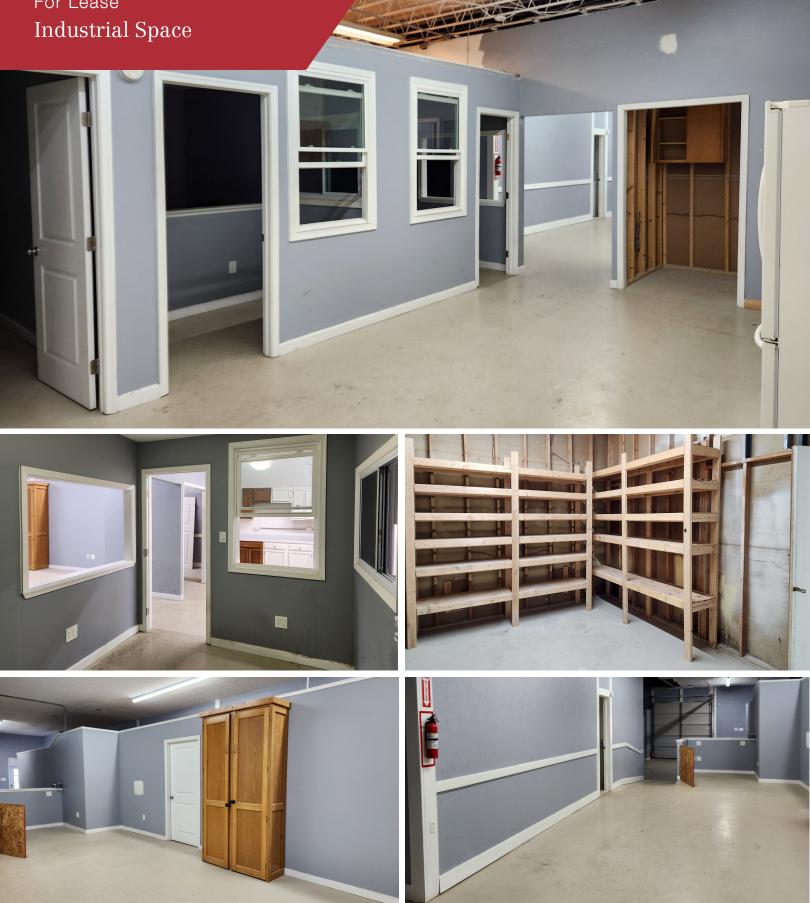

## **Property Highlights**

- Deep industrial flex unit available in the heart of Kensington
- Approximately 2,500 SF
- Three parking spaces
- One drive-in door (10x8 roll-up) to accommodate cars and trucks
- Professional buildout includes two restrooms, a kitchenette, offices and 2,000 SF of storage, showroom or workshop space
- Zoned: I-M (Light Industrial)
- LEASE RATE: \$16.00/SF, NNN