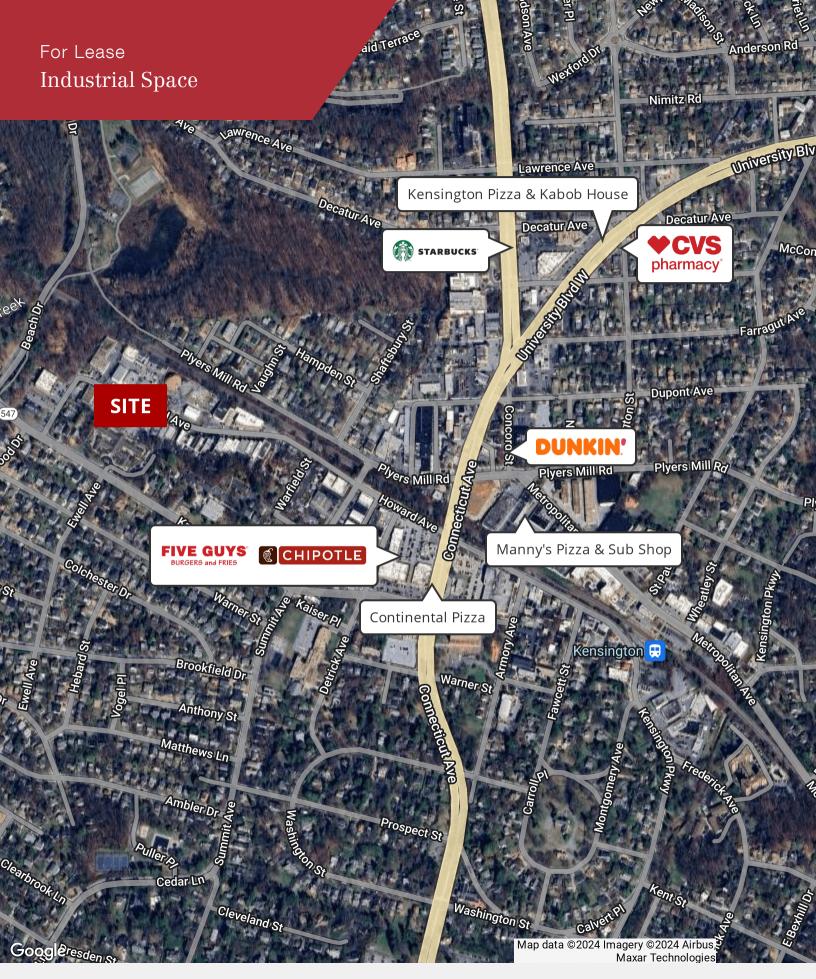

## Location Overview

The subject property is located just off Connecticut Avenue and minutes from the Capital Beltway (I-495).

Steve Catalano

O: 240 828 8288 scatalano@naimichael.com

10100 Business Pkwy Lanham, MD 20706 301 459 4400 tel www.naimichael.com