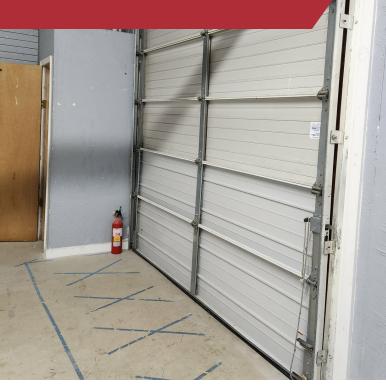

## **Property Highlights**

- Deep industrial flex unit available in the heart of Kensington
- Approximately 2,500 SF
- Three parking spaces
- One drive-in door (10x8 roll-up) to accommodate cars and trucks
- Professional buildout includes two restrooms, a kitchenette, offices and 2,000 SF of storage, showroom or workshop space
- Zoned: I-M (Light Industrial)
- LEASE RATE: \$16.00/SF, NNN