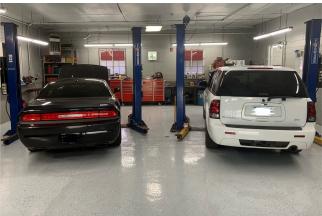

#### What's included:

- Napa Tracks system with a customer database and 29 years of service history
- A reception area
- 3 huge bay areas
- 4 overhead doors-2 with openers
- 14,000 lb forward drive-on lift with air-assist jack
- Snap-On battery charger
- Three 9000 lb forward 2-post lifts
- Metal table with a vice
- Napa 120-gallon compressor
- Solvent washer tank
- Motor vac fuel injection and carbon cleaner
- Robinaire coolant exchange machine
- Comprehensive selection of tools and equipment
- Private office
- Lots or extra storage space