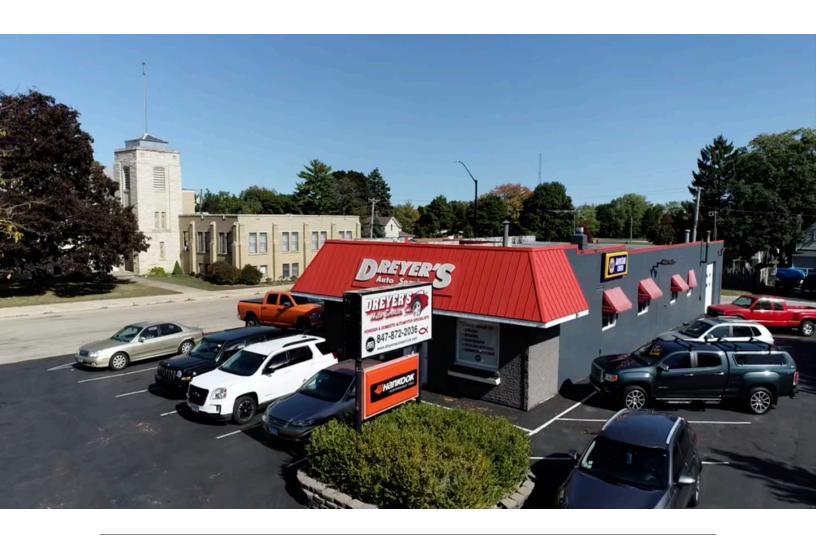

## **Property Details**

Property Type: Retail/Auto Repair Year Built: 1946 (expanded 2005)

Construction: Masonry Parcel ID: 04-27-108-001

**Subject Location** 

GLA: 3,672 sq ft Single Tenancy

Parking: 30 Spaces

Location: Corner Lot

The subject building is located in Zion's retail business district on the east side of Sheridan Road (Route 137) In close proximity to Route-41 and I-94 via Route 173 or Wadsworth Rd. The average daily traffic on this section of Sheridan Rd in Zion is 15,100. Zion is located in Lake County, IL just miles south of the Illinois/Wisconsin border and approximately one hour north of Chicago, IL and one hour south of Milwaukee, WI.

#### **About the business:**

Dreyer's Auto Service is located right in the heart of the Zion IL community and boasts more than 75 years of automotive repair expertise at that same location. For the first 50 years it was owned and operated by the Dreyer family. In 1997 the current owner purchased the shop with a promise to continue to serve its customers with the utmost integrity and respect. In the time since he has maintained that promise to provide his customers with the highest quality of care and professional integrity they have come to expect.