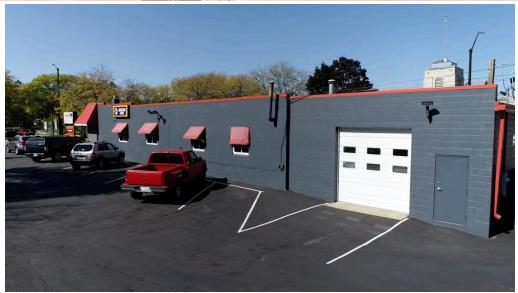

## **Property Details**

Property Type: Retail/Auto Repair Year Built: 1946 (expanded 2005)

Construction: Masonry Parcel ID: 04-27-108-001

**Subject Location** 

GLA: 3,672 sq ft Single Tenancy

Parking: 30 Spaces

Location: Corner Lot

The subject building is located in Zion's retail business district on the east side of Sheridan Road (Route 137) In close proximity to Route-41 and I-94 via Route 173 or Wadsworth Rd. The average daily traffic on this section of Sheridan Rd in Zion is 15,100. Zion is located in Lake County, IL just miles south of the Illinois/Wisconsin border and approximately one hour north of Chicago, IL and one hour south of Milwaukee, WI.