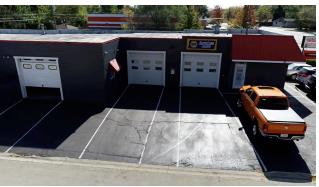

#### What's included:

- Napa Tracks system with a customer database and 29 years of service history
- A reception area
- 3 huge bay areas
- 4 overhead doors-2 with openers
- 14,000 lb forward drive-on lift with air-assist jack
- Snap-On battery charger
- Three 9000 lb forward 2-post lifts
- Metal table with a vice
- Napa 120-gallon compressor
- Solvent washer tank
- Motor vac fuel injection and carbon cleaner
- Robinaire coolant exchange machine
- Comprehensive selection of tools and equipment
- Private office
- Lots or extra storage space