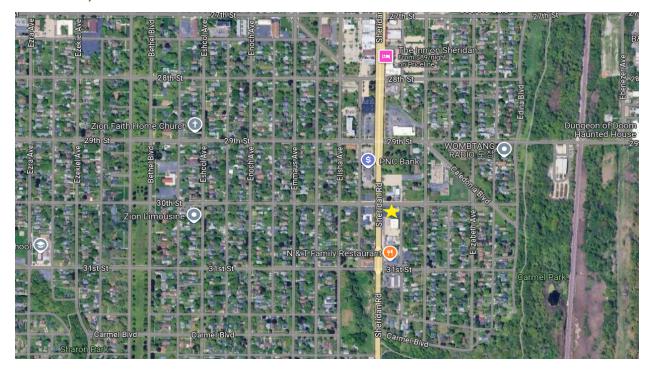

Location: Corner Lot

The subject building is located in Zion's retail business district on the east side of Sheridan Road (Route 137) In close proximity to Route-41 and I-94 via Route 173 or Wadsworth Rd. The average daily traffic on this section of Sheridan Rd in Zion is 15,100. Zion is located in Lake County, IL just miles south of the Illinois/Wisconsin border and approximately one hour north of Chicago, IL and one hour south of Milwaukee, WI.