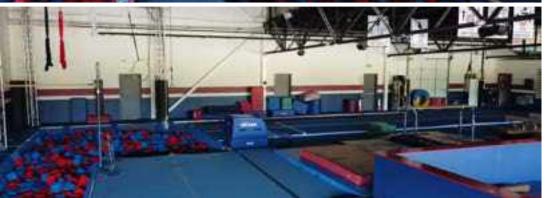

**BUSHI BAN** 

MARTIAL ARTS & FITNESS

125

#### 1,347-14,661 SF Available

Family centric centre located on Highway 6 by Sienna & Sugar Land.

4,005 -14,601 SF second gen. gymnastic space. Suitable for restaurant, retail, medical.

2,290 SF space ready for build out. Would suite a clinic, medspa, hair salon or retail.