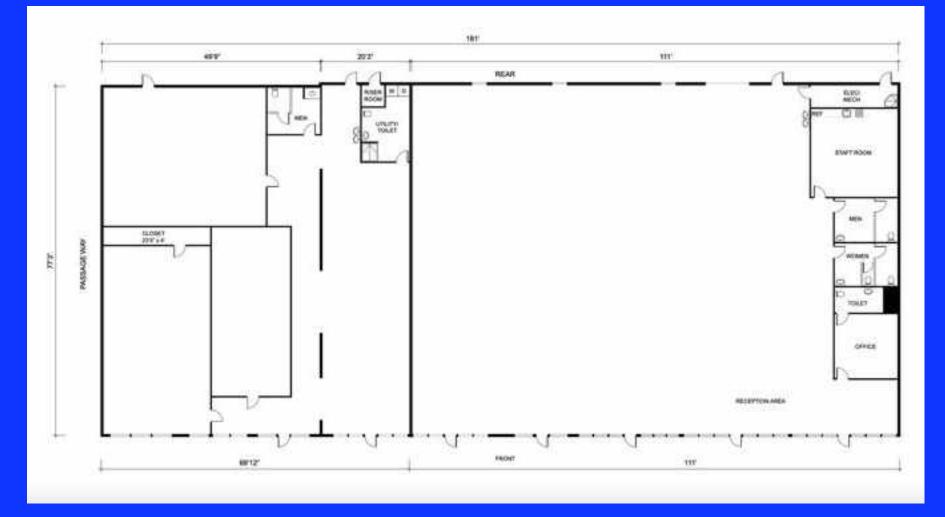

#### 1,347-14,661 SF Available

Family centric centre located on Highway 6 by Sienna & Sugar Land.

4,005 -14,601 SF second gen. gymnastic space. Suitable for restaurant, retail, medical.

2,290 SF space ready for build out. Would suite a clinic, medspa, hair salon or retail.

1,347 SF second gen. retail space. Interior endcap. Trophy build out.