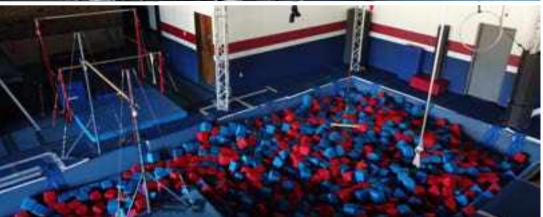

**BUSHI BAN** 

MARTIAL ARTS & FITNESS

125

#### 1,347-14,661 SF Available

Family centric centre located on Highway 6 by Sienna & Sugar Land.

4,005 -14,601 SF second gen. gymnastic space. Suitable for restaurant, retail, medical.

2,290 SF space ready for build out. Would suite a clinic, medspa, hair salon or retail.