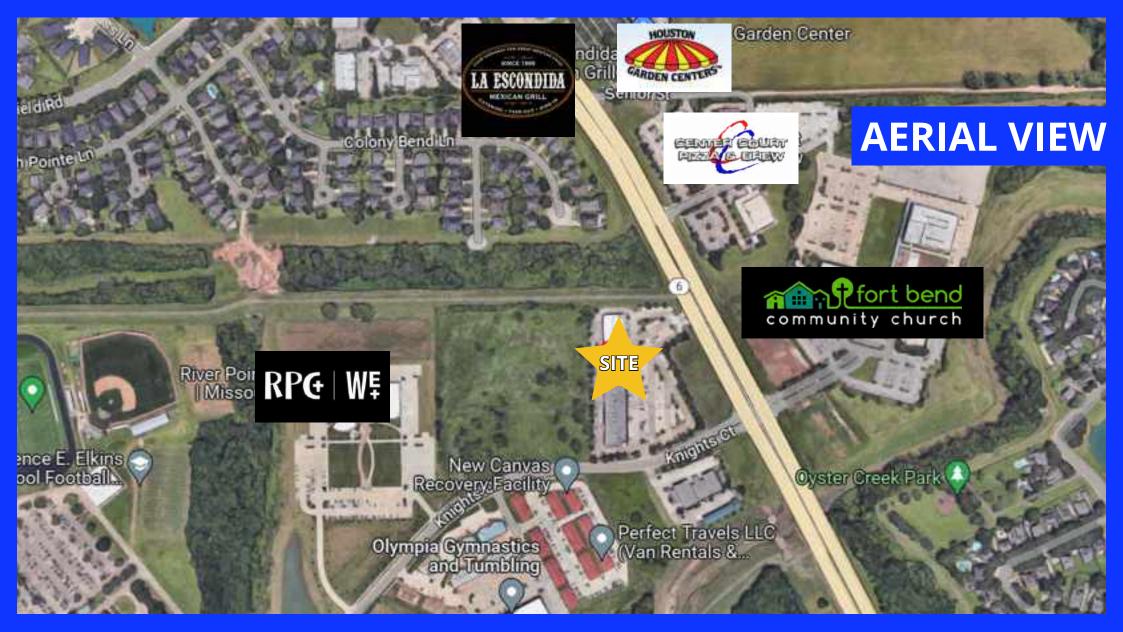

## **PROPERTY OVERVIEW**

#### 1,347-14,661 SF Available

Family centric centre located on Highway 6 by Sienna & Sugar Land.

4,005 -14,601 SF second gen. gymnastic space. Suitable for restaurant, retail, medical.

2,290 SF space ready for build out. Would suite a clinic, medspa, hair salon or retail.

1,347 SF second gen. retail space. Interior endcap. Trophy build out.