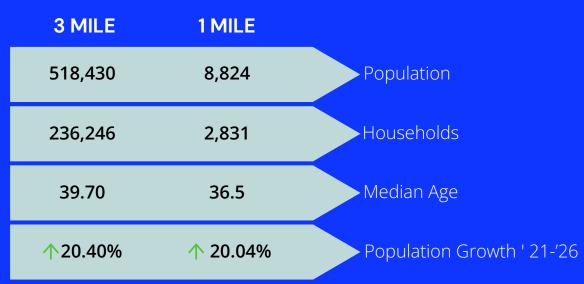

**BUSHI BAN** 

MARTIAL ARTS & FITNESS

125

#### **Daniel Myers** (281) 339-9888

dmyers@apexrealtors.com www.apexrealtors.com

Contact us for more information

7746 Highway 6 **Missouri City** TX 77459

Retail

**For Lease** 

INDS

Freedom

## **PROPERTY OVERVIEW**



#### 1,347-14,661 SF Available

Family centric centre located on Highway 6 by Sienna & Sugar Land.

4,005 -14,601 SF second gen. gymnastic space. Suitable for restaurant, retail, medical.

2,290 SF space ready for build out. Would suite a clinic, medspa, hair salon or retail.

1,347 SF second gen. retail space. Interior endcap. Trophy build out.

# DEMOGRAPHICS











# **TRAFFIC**

| Collection St      | Cross St              | <b>Traffic Vol</b> | Last Mea |
|--------------------|-----------------------|--------------------|----------|
| Alvin-Sugarland Rd | Flat Bank Dr SE       | 39,127             | 2022     |
| Alvin-Sugarland Rd | Flat Bank Dr SE       | 63,564             | 2021     |
| Alvin-Sugarland Rd | Flat Bank DR NW       | 24,661             | 2022     |
| Alvin-Sugarland Rd | Lake Oympia Pkwy NW   | 32,562             | 2022     |
| Lake Olympia Pkwy  | Alvin-Sugarland Rd SW | 10,426             | 2022     |
| Sienna Ranch Rd    | Oyster Creek PI NE    | 13,053             | 2022     |

# Suite M Floor Plan









7746 Highway 6 Missouri City TX 77459

NDS

Freedom



BUSHI BAN MARTIAL ARTS & FITNESS

125

### Daniel Myers (