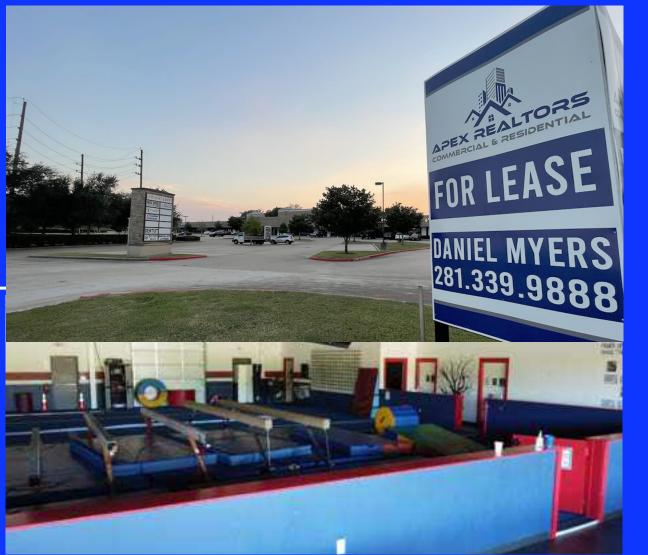

#### **Daniel Myers** (281) 339-9888

dmyers@apexrealtors.com www.apexrealtors.com

Contact us for more information

7746 Highway 6 **Missouri City** TX 77459

Retail

**For Lease** 

INDS

Freedom

#### 1,347-14,661 SF Available

Family centric centre located on Highway 6 by Sienna & Sugar Land.

4,005 -14,601 SF second gen. gymnastic space. Suitable for restaurant, retail, medical.

2,290 SF space ready for build out. Would suite a clinic, medspa, hair salon or retail.

1,347 SF second gen. retail space. Interior endcap. Trophy build out.