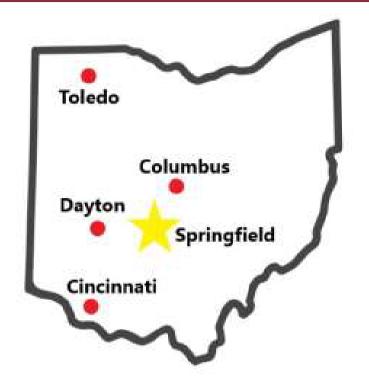

#### Zoning:

A; Agricultural R1; Single Family Residential **Utilities:** Electric, Natural Gas, & Sewer **Parcel Number:** 3000600002100022 **Location:** 

Springfield is a city in Ohio located in Clark County. This city sits in southwest Ohio and is situated on the Mad River, Buck Creek, and Beaver Creek. Approximately 45 miles west of Columbus, 25 miles northeast of Dayton, and 80 miles north of Cincinnati.