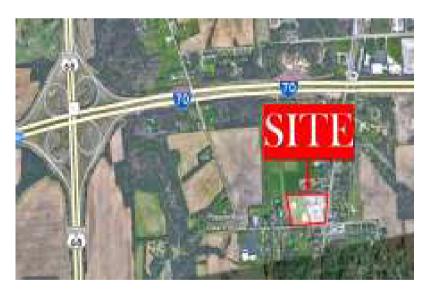

## **OPRICE REDUCTION!**

- Prime Corner Location
- ✓ 4 Minutes to I-70
- Oreat Residential Development Site
- Sale Price: \$35,000/Acre 📀 Shovel Ready Land

#### Zoning:

A; Agricultural R1; Single Family Residential **Utilities:** Electric, Natural Gas, & Sewer **Parcel Number:** 3000600002100022 **Location:** 

Springfield is a city in Ohio located in Clark County. This city sits in southwest Ohio and is situated on the Mad River, Buck Creek, and Beaver Creek. Approximately 45 miles west of Columbus, 25 miles northeast of Dayton, and 80 miles north of Cincinnati.