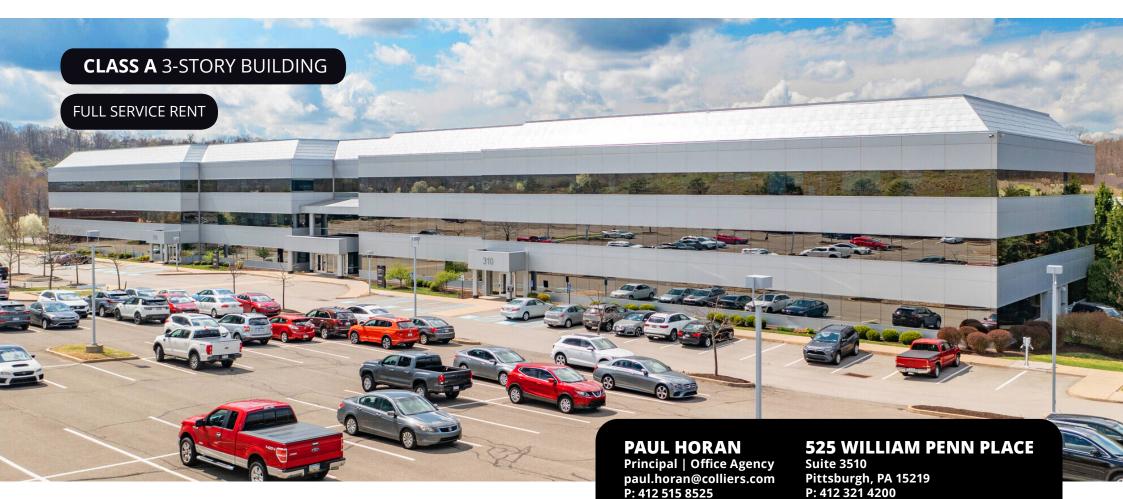

# **ONE ADAMS PLACE**

300-310 Seven Fields Boulevard, Seven Fields PA 16046

Contact Paul Horan to schedule a viewing.

**GIANT EAGLE, GETGO, & STARBUCKS RIGHT ACROSS THE STREET.** 

> FREE UPSCALE FITNESS CENTER ACCESS AT THE ESTATES AT SEVEN FIELDS

CONVENIENT LOCATION WITH DIRECT ACCESS TO ROUTE 228.

MPLE & FREE ONSITE PARKING

One Adams Place Building Specs Available SF **Typical Floor** Year Built **Building Size** Stories 2,350-9,100 SF 2004 34,000 SF 3 102,000 SF