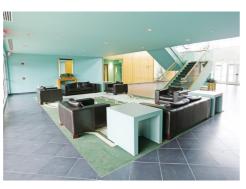

#### **Fantastical 3-story atrium**

connects the two buildings, welcoming guests into the space with stunning art deco canvases, a golden chandelier shimmering skylight, and soft seating

## **Top Row:**

Three-story connecting atrium with skylight, soft seating, and art deco interior deco.