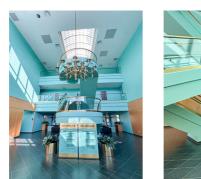

#### **Fantastical 3-story atrium**

connects the two buildings, welcoming guests into the space with stunning art deco canvases, a golden chandelier shimmering skylight, and soft seating

## **Top Row:**

Three-story connecting atrium with skylight, soft seating, and art deco interior deco.