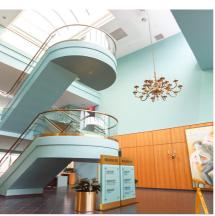

#### **Fantastical 3-story atrium**

connects the two buildings, welcoming guests into the space with stunning art deco canvases, a golden chandelier shimmering skylight, and soft seating

## **Top Row:**

Three-story connecting atrium with skylight, soft seating, and art deco interior deco.