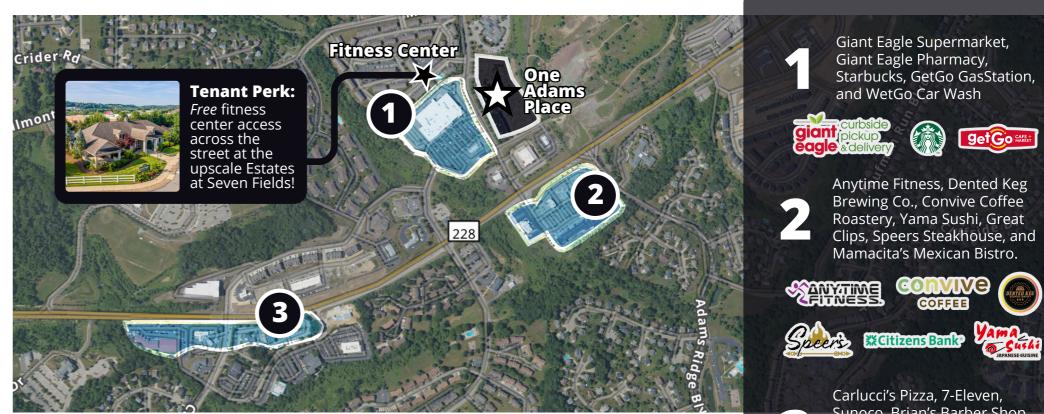

# **NEARBY AMENITIES**

#### **CRANBERRY TOWNSHIP**

is just 2 miles east, and so are the following retailers:

Walmart : Costco Marshalls

Sunoco, Brian's Barber Shop, Moses Jewelers, Bruster's Ice Cream, First National Bank and Second Sole Cranberry.