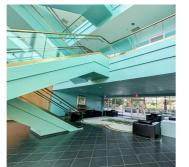

#### **Fantastical 3-story atrium**

connects the two buildings, welcoming guests into the space with stunning art deco canvases, a golden chandelier shimmering skylight, and soft seating

## **Top Row:**

Three-story connecting atrium with skylight, soft seating, and art deco interior deco.