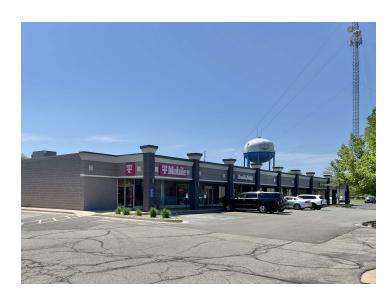

#### **PROPERTY HIGHLIGHTS**

- Two new white box suites available
- Newly renovated 19,940 SF neighborhood shopping center
- Adjacent to U.S. 30 at signalized intersection
- Tenants include: T-Mobile, H&R Block, Division of Family Resources, Transcat Medical, and Neighborhood Health Clinics
- · Shadow-anchored by Aldi Foods (with a long-term lease), a newly renovated 22,185 SF freestanding building
- · Walgreens Pharmacy stands adjacent to the strip center
- · Prime location for restaurants, home improvement, and other retail/service businesses
- Pylon signage along U.S. 30 available
- 14 miles west of the new Amazon warehouse and Sweetwater Sound

#### **BUILDING INFORMATION**

| Shopping Center SF | 19,940 SF |
|--------------------|-----------|
| Year Built         | 1985      |
| Year Renovated     | 2022      |