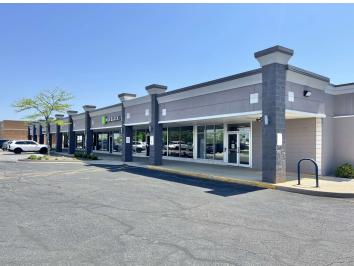

#### **PROPERTY HIGHLIGHTS**

- Two new white box suites available
- Newly renovated 19,940 SF neighborhood shopping center
- Adjacent to U.S. 30 at signalized intersection
- Tenants include: T-Mobile, H&R Block, Division of Family Resources, Transcat Medical, and Neighborhood Health Clinics
- · Shadow-anchored by Aldi Foods (with a long-term lease), a newly renovated 22,185 SF freestanding building
- · Walgreens Pharmacy stands adjacent to the strip center
- · Prime location for restaurants, home improvement, and other retail/service businesses
- Pylon signage along U.S. 30 available
- 14 miles west of the new Amazon warehouse and Sweetwater Sound

#### **BUILDING INFORMATION**

| Shopping Center SF | 19,940 SF |
|--------------------|-----------|
| Year Built         | 1985      |
| Year Renovated     | 2022      |