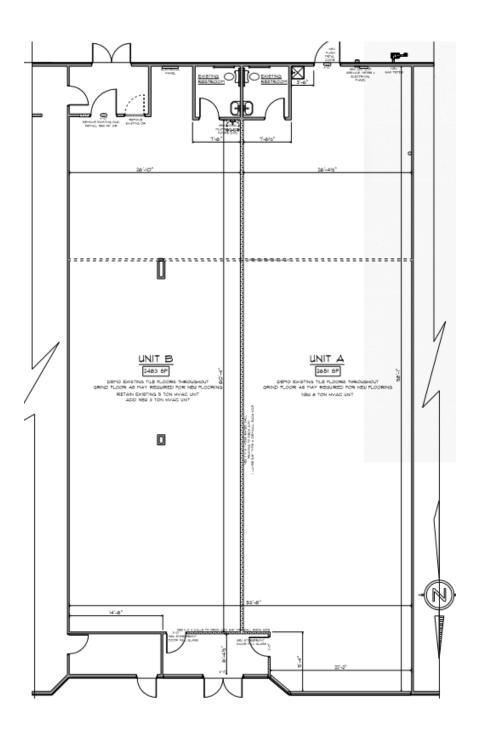

#### LEASE RATE \$12.00 SF/YR (NNN)

| Available SF:  | 2,483 - 5,134 SF |
|----------------|------------------|
| Lot Size:      | 3.43 Acres       |
| Building Size: | 19,940 SF        |
| NNN Charges    | \$3.62 PSF       |