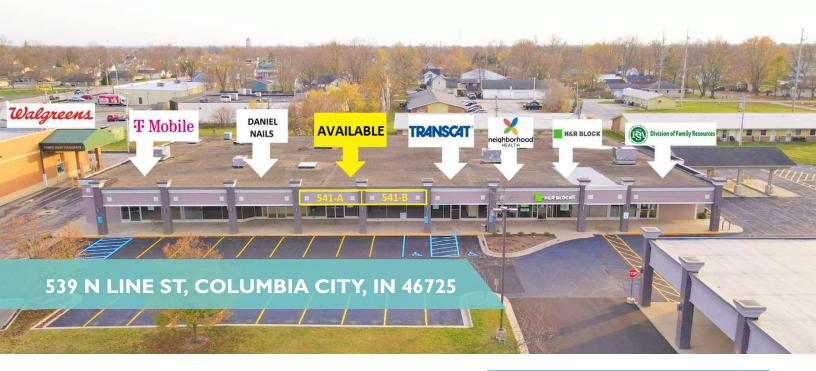

#### **PROPERTY HIGHLIGHTS**

- Two new white box suites available
- Newly renovated 19,940 SF neighborhood shopping center
- Adjacent to U.S. 30 at signalized intersection
- Tenants include: T-Mobile, H&R Block, Division of Family Resources, Transcat Medical, and Neighborhood Health Clinics
- · Shadow-anchored by Aldi Foods (with a long-term lease), a newly renovated 22,185 SF freestanding building
- · Walgreens Pharmacy stands adjacent to the strip center
- · Prime location for restaurants, home improvement, and other retail/service businesses
- Pylon signage along U.S. 30 available
- 14 miles west of the new Amazon warehouse and Sweetwater Sound

#### LEASE RATE \$12.00 SF/YR (NNN)

| Available SF:  | 2,483 - 5,134 SF |
|----------------|------------------|
| Lot Size:      | 3.43 Acres       |
| Building Size: | 19,940 SF        |
| NNN Charges    | \$3.62 PSF       |