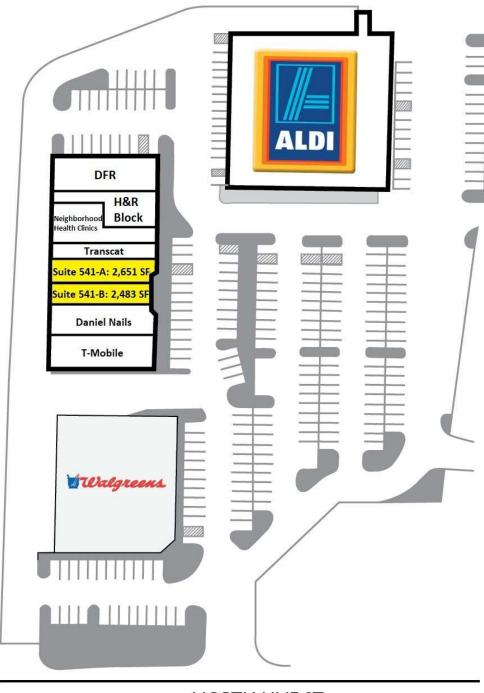

#### **PROPERTY HIGHLIGHTS**

- Two new white box suites available
- Newly renovated 19,940 SF neighborhood shopping center
- Adjacent to U.S. 30 at signalized intersection
- Tenants include: T-Mobile, H&R Block, Division of Family Resources, Transcat Medical, and Neighborhood Health Clinics
- · Shadow-anchored by Aldi Foods (with a long-term lease), a newly renovated 22,185 SF freestanding building
- · Walgreens Pharmacy stands adjacent to the strip center
- · Prime location for restaurants, home improvement, and other retail/service businesses
- Pylon signage along U.S. 30 available
- 14 miles west of the new Amazon warehouse and Sweetwater Sound

#### LEASE RATE \$12.00 SF/YR (NNN)

| Available SF:  | 2,483 - 5,134 SF |
|----------------|------------------|
| Lot Size:      | 3.43 Acres       |
| Building Size: | 19,940 SF        |
| NNN Charges    | \$3.62 PSF       |