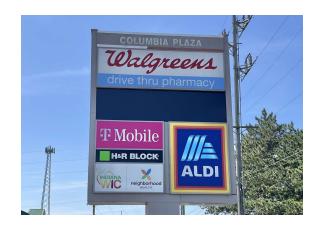

#### **PROPERTY HIGHLIGHTS**

- Two new white box suites available
- Newly renovated 19,940 SF neighborhood shopping center
- Adjacent to U.S. 30 at signalized intersection
- Tenants include: T-Mobile, H&R Block, Division of Family Resources, Transcat Medical, and Neighborhood Health Clinics
- · Shadow-anchored by Aldi Foods (with a long-term lease), a newly renovated 22,185 SF freestanding building
- · Walgreens Pharmacy stands adjacent to the strip center
- · Prime location for restaurants, home improvement, and other retail/service businesses
- Pylon signage along U.S. 30 available
- 14 miles west of the new Amazon warehouse and Sweetwater Sound