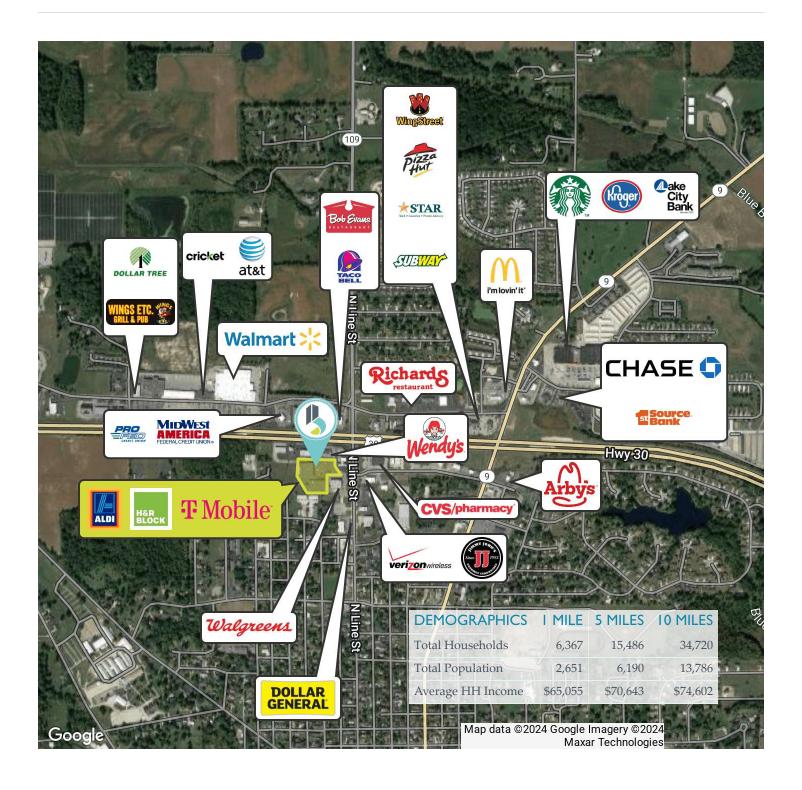

#### **PROPERTY HIGHLIGHTS**

- Two new white box suites available
- Newly renovated 19,940 SF neighborhood shopping center
- Adjacent to U.S. 30 at signalized intersection
- Tenants include: T-Mobile, H&R Block, Division of Family Resources, Transcat Medical, and Neighborhood Health Clinics
- · Shadow-anchored by Aldi Foods (with a long-term lease), a newly renovated 22,185 SF freestanding building
- · Walgreens Pharmacy stands adjacent to the strip center
- · Prime location for restaurants, home improvement, and other retail/service businesses
- Pylon signage along U.S. 30 available
- 14 miles west of the new Amazon warehouse and Sweetwater Sound