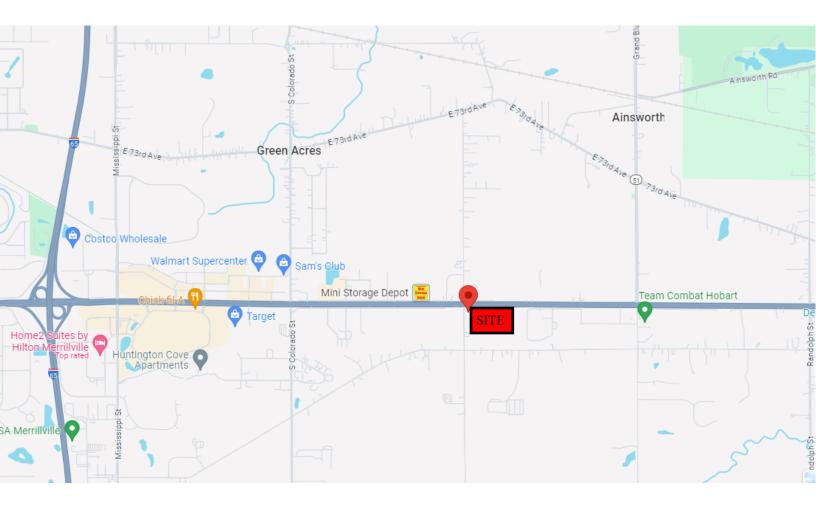

## **General Information:**

- 4831-5165 East 81st Avenue, Merrillville, IN 46410
- Great visibility to US 30 Highway over 53,000 vehicles per day
- Major retailers in the nearby area such as Sam's Club, Walmart, Hobby Lobby, etc.
- Total Structure Size: 59,800 square feet
- 1,000-5,500 sq ft available
- Great tenant mix with Anytime Fitness, Midwest Express Clinic, El Salto Mexican Restaurant, Indiana Bureau of Motor Vehicles and more
- Great location with very high visibility
- Generous # of Parking Spaces
- HIGH Traffic Volumes
- Ideal for any retail or office user