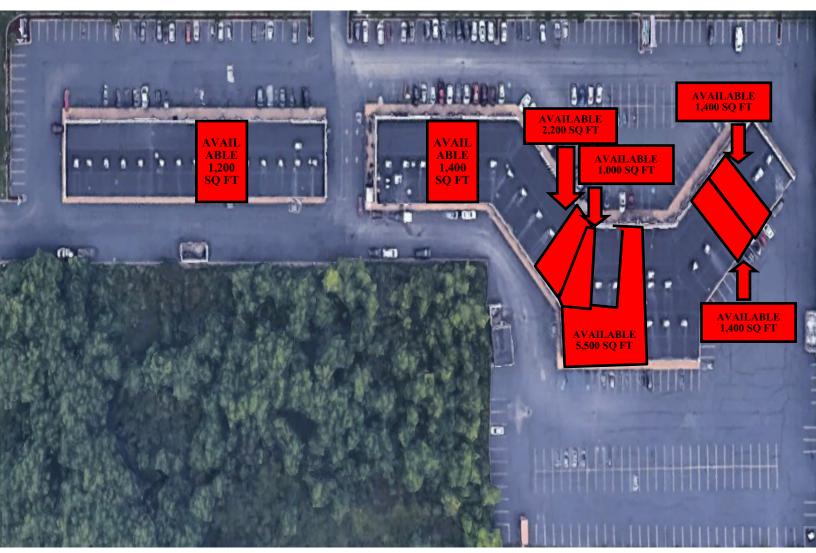

## LEASE PLAN-OVERVIEW

Commercial Real Estate Services Property Management Brokerage 51863 Schoenherr Road Suite 102, Shelby Township, MI 48315

Phone: 586-228-2232 Email: Larry@hrgproperty.com Jordan@hrgproperty.com

## **General Information:**

- 4831-5165 East 81st Avenue, Merrillville, IN 46410
- Great visibility to US 30 Highway over 53,000 vehicles per day
- Major retailers in the nearby area such as Sam's Club, Walmart, Hobby Lobby, etc.
- Total Structure Size: 59,800 square feet
- 1,000-5,500 sq ft available
- Great tenant mix with Anytime Fitness, Midwest Express Clinic, El Salto Mexican Restaurant, Indiana Bureau of Motor Vehicles and more
- Great location with very high visibility
- Generous # of Parking Spaces
- HIGH Traffic Volumes
- Ideal for any retail or office user