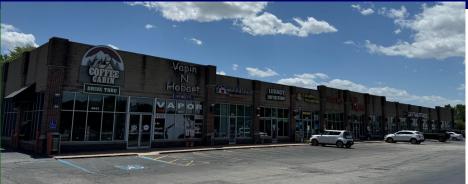

## **General Information:**

- 4831-5165 East 81st Avenue, Merrillville, IN 46410
- Great visibility to US 30 Highway over 53,000 vehicles per day
- Major retailers in the nearby area such as Sam's Club, Walmart, Hobby Lobby, etc.
- Total Structure Size: 59,800 square feet
- 1,000-5,500 sq ft available
- Great tenant mix with Anytime Fitness, Midwest Express Clinic, El Salto Mexican Restaurant, Indiana Bureau of Motor Vehicles and more
- Great location with very high visibility
- Generous # of Parking Spaces
- HIGH Traffic Volumes
- Ideal for any retail or office user