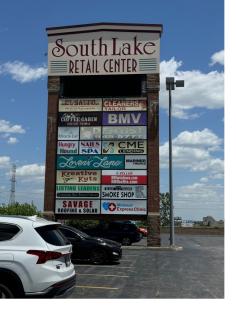

## **General Information:**

- 4831-5165 East 81st Avenue, Merrillville, IN 46410
- Great visibility to US 30 Highway over 53,000 vehicles per day
- Major retailers in the nearby area such as Sam's Club, Walmart, Hobby Lobby, etc.
- Total Structure Size: 59,800 square feet
- 1,000-5,500 sq ft available
- Great tenant mix with Anytime Fitness, Midwest Express Clinic, El Salto Mexican Restaurant, Indiana Bureau of Motor Vehicles and more
- Great location with very high visibility
- Generous # of Parking Spaces
- HIGH Traffic Volumes
- Ideal for any retail or office user