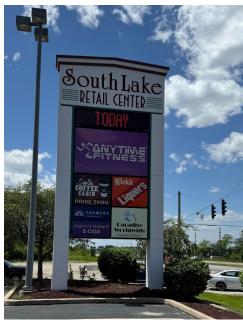

## **General Information:**

- 4831-5165 East 81st Avenue, Merrillville, IN 46410
- Great visibility to US 30 Highway over 53,000 vehicles per day
- Major retailers in the nearby area such as Sam's Club, Walmart, Hobby Lobby, etc.
- Total Structure Size: 59,800 square feet
- 1,000-5,500 sq ft available
- Great tenant mix with Anytime Fitness, Midwest Express Clinic, El Salto Mexican Restaurant, Indiana Bureau of Motor Vehicles and more
- Great location with very high visibility
- Generous # of Parking Spaces
- HIGH Traffic Volumes
- Ideal for any retail or office user