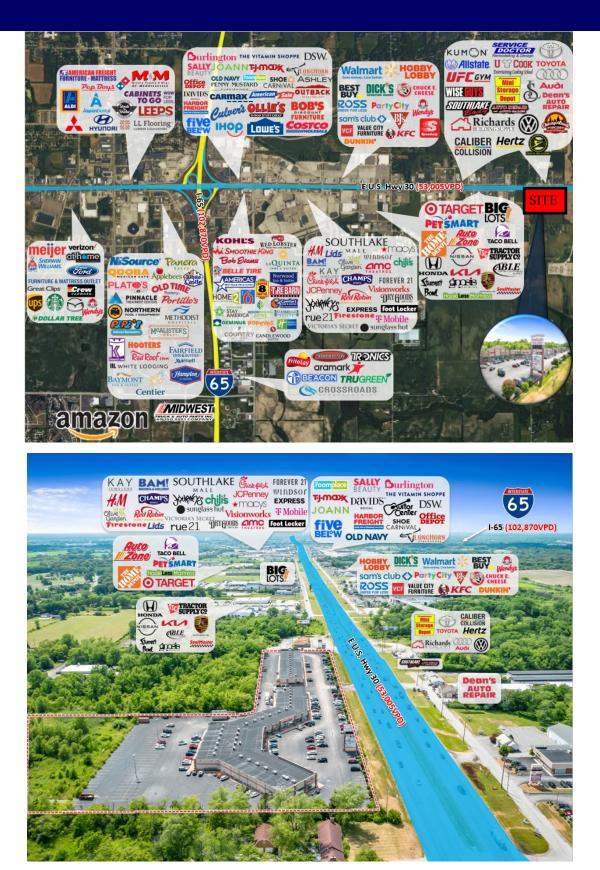

## **General Information:**

- 4831-5165 East 81st Avenue, Merrillville, IN 46410
- Great visibility to US 30 Highway over 53,000 vehicles per day
- Major retailers in the nearby area such as Sam's Club, Walmart, Hobby Lobby, etc.
- Total Structure Size: 59,800 square feet
- 1,000-5,500 sq ft available
- Great tenant mix with Anytime Fitness, Midwest Express Clinic, El Salto Mexican Restaurant, Indiana Bureau of Motor Vehicles and more
- Great location with very high visibility
- Generous # of Parking Spaces
- HIGH Traffic Volumes
- Ideal for any retail or office user