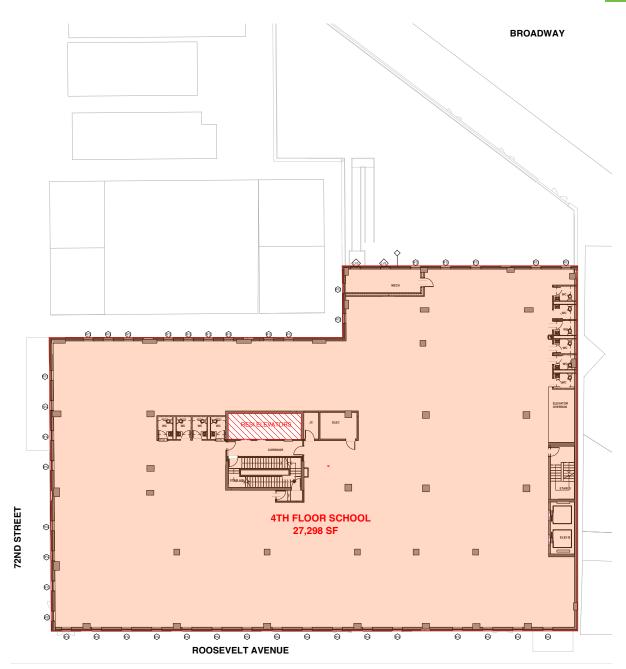

### **FLOOR PLAN - 4TH FLOOR**

**EXCLUSIVE BROKERS** Adam Heller adam@hellerorg.com Joshua Singer josh@hellerorg.com

54 West 21st Street, 6th Floor | New York, NY 10010 | P: 212.366.5034 | F: 917.591.0590

THIRD FLOOR (Up to 13' ceilings) 27,310 RSF

**FOURTH FLOOR** (Up to 14' ceilings) 27,298 RSF

FIFTH FLOOR (Up to 13' ceilings)

North Unit - 6,882 RSF South Unit - 3,397 RSF Can be combined Terrace Space **THREE FRONTAGES** 