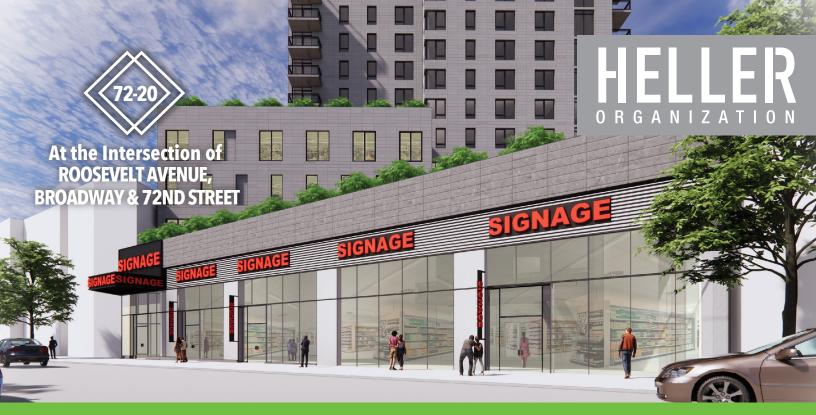

STEPS FROM THE ROOSEVELT TRANSPORTATION HUB, THE BUSIEST SUBWAY STOP IN QUEENS:

EXCLUSIVE BROKERS **Adam Heller** adam@hellerorg.com **Joshua Singer** josh@hellerorg.com **Stephen Weber** stephen@hellerorg.com PRIME CORNER BLOCK THRU COMMERCIAL SPACE FOR LEASE JACKSON HEIGHTS • ELMHURST • WOODSIDE | QUEENS, NY

#### COMMENTS

- Brand new ground-up construction across the street from newly constructed Roosevelt Parc in the heart of Jackson Heights
- Steps from the Jackson Heights-Roosevelt Avenue train station, the busiest subway station outside of Manhattan, which has over 50,000 riders per day
- Possibility of 90,000 RSF Retail/Office box
- Largest available blocks of space in the area
- Highly visible site right off the intersection of Broadway and 74th Street, with proximity to Elmhurst Hospital and other major retailers
- Over 200 parking spots located in the building
- Walking distance to the LIRR Woodside Station
- Over 200,000 residents within 1 mile radius