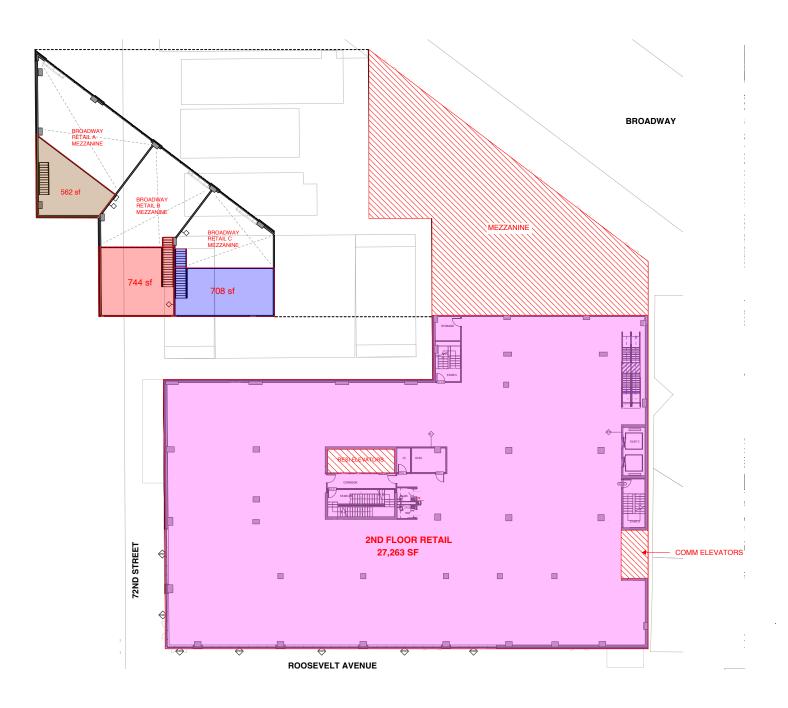

### FLOOR PLAN - 2ND FLOOR

**EXCLUSIVE BROKERS** Adam Heller adam@hellerorg.com Joshua Singer josh@hellerorg.com

54 West 21st Street, 6th Floor | New York, NY 10010 | P: 212.366.5034 | F: 917.591.0590

www.hellerorg.com

#### **GROUND FLOOR**

 Space A:
 11,424 SF (Up to 16' ceilings)

 Space B:
 1,687 SF + 562 SF Mezzanine

 Space C:
 2,149 SF + 744 SF Mezzanine

 Space D:
 1,989 SF + 708 SF Mezzanine

SECOND FLOOR (Up to 13' ceilings) 27,263 RSF