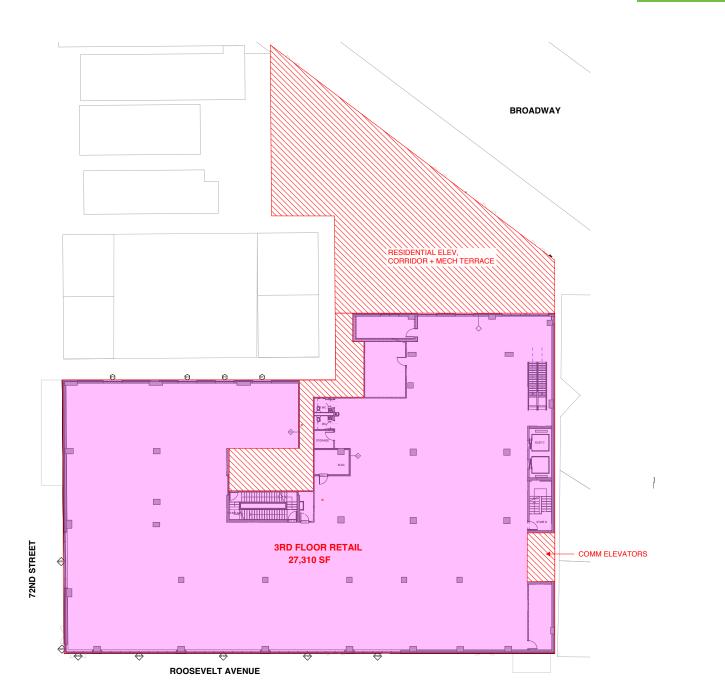

### **FLOOR PLAN - 3RD FLOOR**

**EXCLUSIVE BROKERS** Adam Heller adam@hellerorg.com Joshua Singer josh@hellerorg.com

54 West 21st Street, 6th Floor | New York, NY 10010 | P: 212.366.5034 | F: 917.591.0590

THIRD FLOOR (Up to 13' ceilings) 27,310 RSF

**FOURTH FLOOR** (Up to 14' ceilings) 27,298 RSF

FIFTH FLOOR (Up to 13' ceilings)

North Unit - 6,882 RSF South Unit - 3,397 RSF Can be combined Terrace Space **THREE FRONTAGES** 