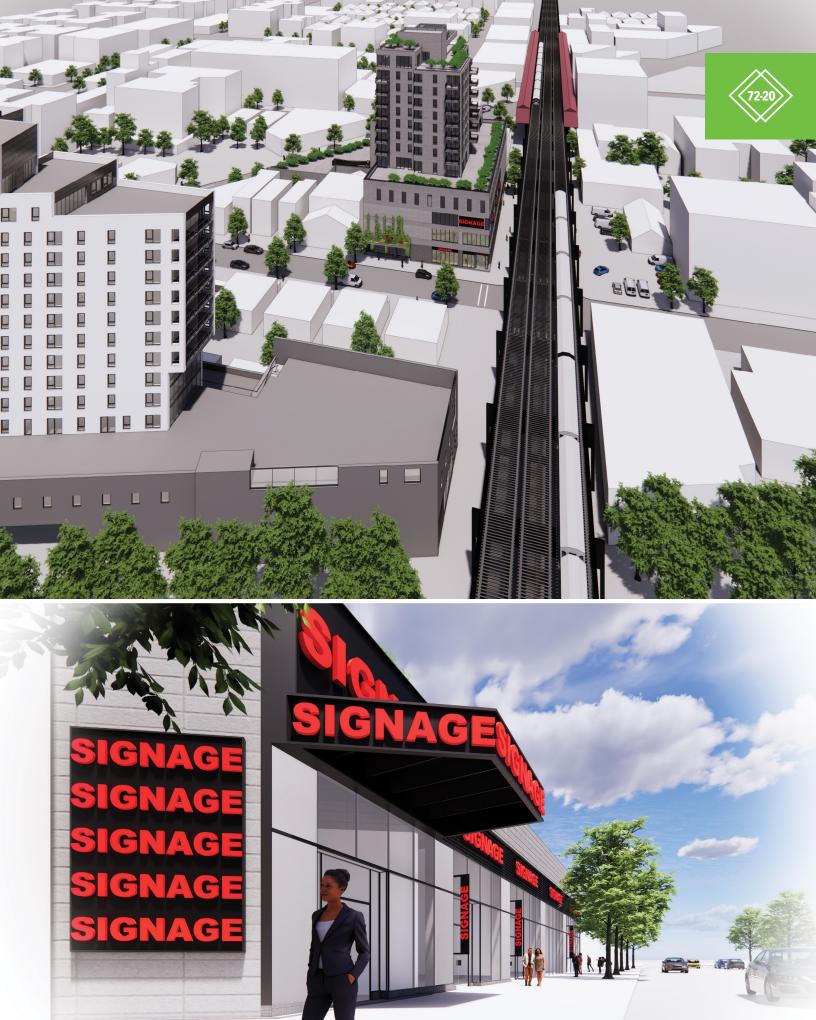

#### COMMENTS

- Brand new ground-up construction across the street from newly constructed Roosevelt Parc in the heart of Jackson Heights
- Steps from the Jackson Heights-Roosevelt Avenue train station, the busiest subway station outside of Manhattan, which has over 50,000 riders per day
- Possibility of 90,000 RSF Retail/Office box
- Largest available blocks of space in the area
- Highly visible site right off the intersection of Broadway and 74th Street, with proximity to Elmhurst Hospital and other major retailers
- Over 200 parking spots located in the building
- Walking distance to the LIRR Woodside Station
- Over 200,000 residents within 1 mile radius