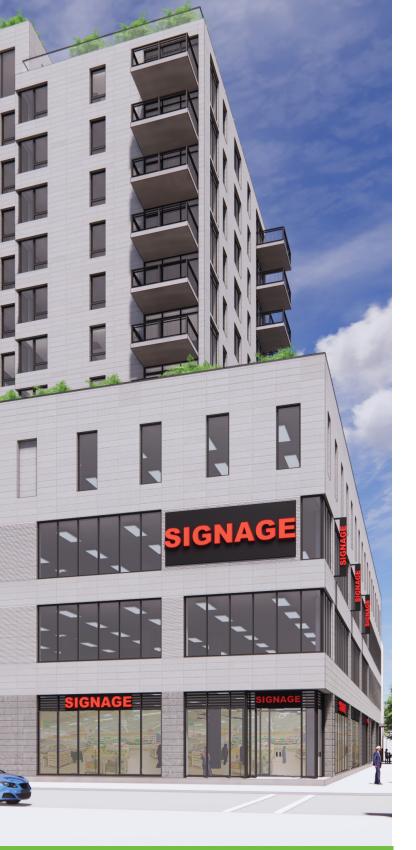

# BRAND NEW CONSTRUCTION

#### COMMENTS

- Brand new ground-up construction across the street from newly constructed Roosevelt Parc in the heart of Jackson Heights
- Steps from the Jackson Heights-Roosevelt Avenue train station, the busiest subway station outside of Manhattan, which has over 50,000 riders per day
- Possibility of 90,000 RSF Retail/Office box
- Largest available blocks of space in the area
- Highly visible site right off the intersection of Broadway and 74th Street, with proximity to Elmhurst Hospital and other major retailers
- Over 200 parking spots located in the building
- Walking distance to the LIRR Woodside Station
- Over 200,000 residents within 1 mile radius