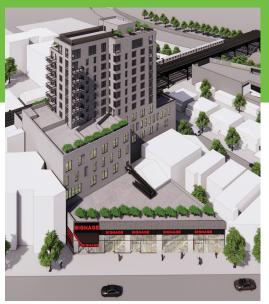

#### COMMENTS

- Brand new ground-up construction across the street from newly constructed Roosevelt Parc in the heart of Jackson Heights
- Steps from the Jackson Heights-Roosevelt Avenue train station, the busiest subway station outside of Manhattan, which has over 50,000 riders per day
- Possibility of 90,000 RSF Retail/Office box
- Largest available blocks of space in the area
- Highly visible site right off the intersection of Broadway and 74th Street, with proximity to Elmhurst Hospital and other major retailers
- Over 200 parking spots located in the building
- Walking distance to the LIRR Woodside Station
- Over 200,000 residents within 1 mile radius