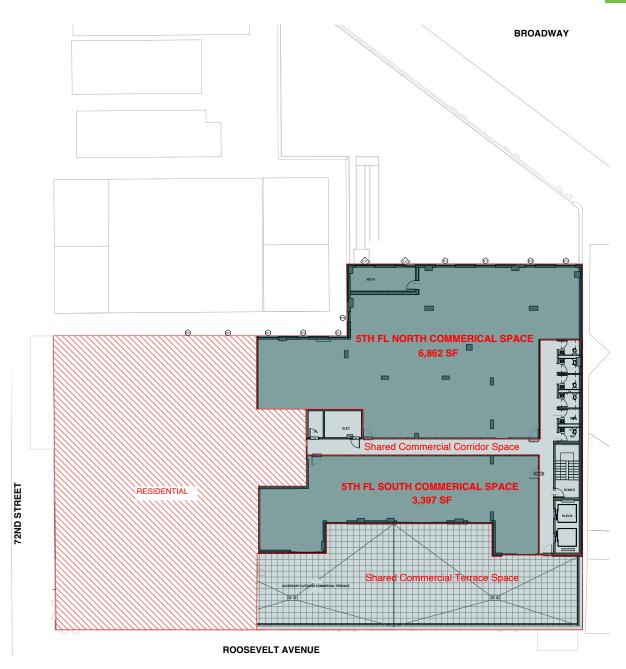

### FLOOR PLAN - 5TH FLOOR

**EXCLUSIVE BROKERS** Adam Heller adam@hellerorg.com

54 West 21st Street, 6th Floor | New York, NY 10010 | P: 212.366.5034 | F: 917.591.0590

www.hellerorg.com

THIRD FLOOR (Up to 13' ceilings) 27,310 RSF

**FOURTH FLOOR** (Up to 14' ceilings) 27,298 RSF

FIFTH FLOOR (Up to 13' ceilings)

North Unit - 6,882 RSF South Unit - 3,397 RSF Can be combined Terrace Space **THREE FRONTAGES** 