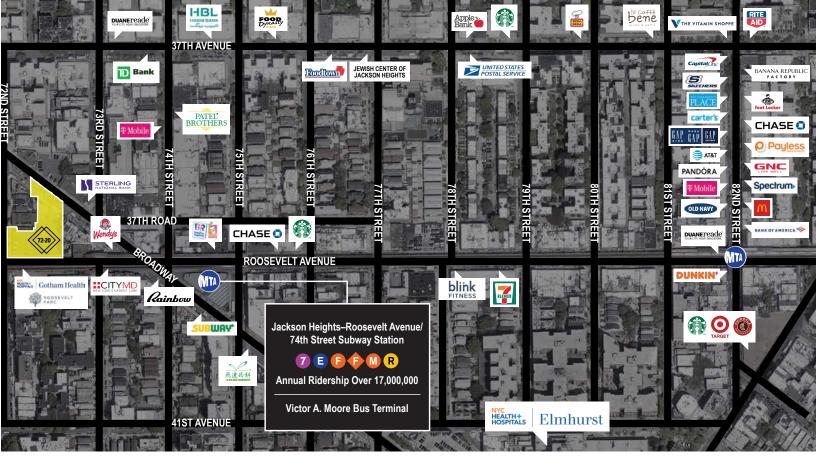

#### **AREA RETAILERS**

#### **BROADWAY**

Sterling Bank Wendys Elmhurst Hospital Rainbow Subway Fay Da Bakery

City MD Starbucks DD/BR Chase Bank Blink fitness 7-11 Metro PCS Planet Fitness NYC Health + Hospitals

#### ROOSEVELT AVENUE 37TH AVENUE

Vitamin Shoppe Rite Aid Jahns Ice Cream Caffe Bene La Boina Steak House Seba Seba Restaraunt Starbucks Apple Bank US Post Office Jewish Center of JH Foodtown Food Dynasty

#### **82ND STREET**

Target Starbucks Chipotle Duane Reade Dunkin' Old Navy McDonald's Bank of America Spectrum T-Mobile Pandora AT&T Gap Kids & Baby Gap Factory Payless GNC Carters Foot Locker Banana Republic Factory Store Children's Place Skechers Capital One

Food Dynasty Habib Bank Duane Reade TD Bank

#### **74TH STREET**

Patel Brothers T-Mobile

EXCLUSIVE BROKERS

Adam Heller adam@hellerorg.com Joshua Singer josh@hellerorg.com Stephen Weber stephen@hellerorg.com

54 West 21st Street, 6th Floor | New York, NY 10010 | P: 212.366.5034 | F: 917.591.0590