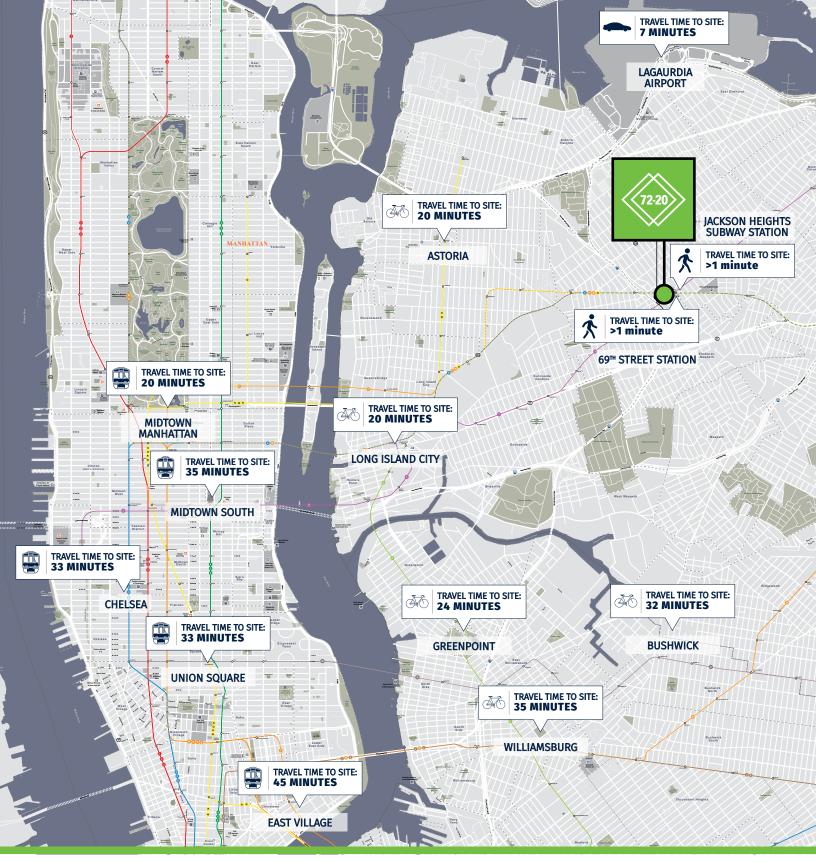

#### COMMENTS

- Brand new ground-up construction across the street from newly constructed Roosevelt Parc in the heart of Jackson Heights
- Steps from the Jackson Heights-Roosevelt Avenue train station, the busiest subway station outside of Manhattan, which has over 50,000 riders per day
- Possibility of 90,000 RSF Retail/Office box
- Largest available blocks of space in the area
- Highly visible site right off the intersection of Broadway and 74th Street, with proximity to Elmhurst Hospital and other major retailers
- Over 200 parking spots located in the building
- Walking distance to the LIRR Woodside Station
- Over 200,000 residents within 1 mile radius