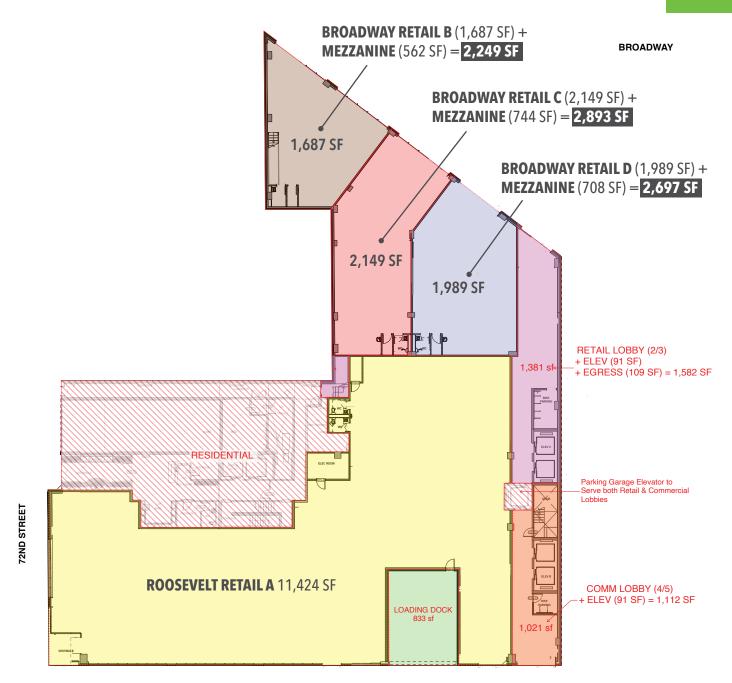

### FLOOR PLAN - GROUND FLOOR

ROOSEVELT AVENUE

**EXCLUSIVE BROKERS** Adam Heller adam@hellerorg.com Joshua Singer josh@hellerorg.com

54 West 21st Street, 6th Floor | New York, NY 10010 | P: 212.366.5034 | F: 917.591.0590

#### **GROUND FLOOR**

 Space A:
 11,424 SF (Up to 16' ceilings)

 Space B:
 1,687 SF + 562 SF Mezzanine

 Space C:
 2,149 SF + 744 SF Mezzanine

 Space D:
 1,989 SF + 708 SF Mezzanine

SECOND FLOOR (Up to 13' ceilings) 27,263 RSF