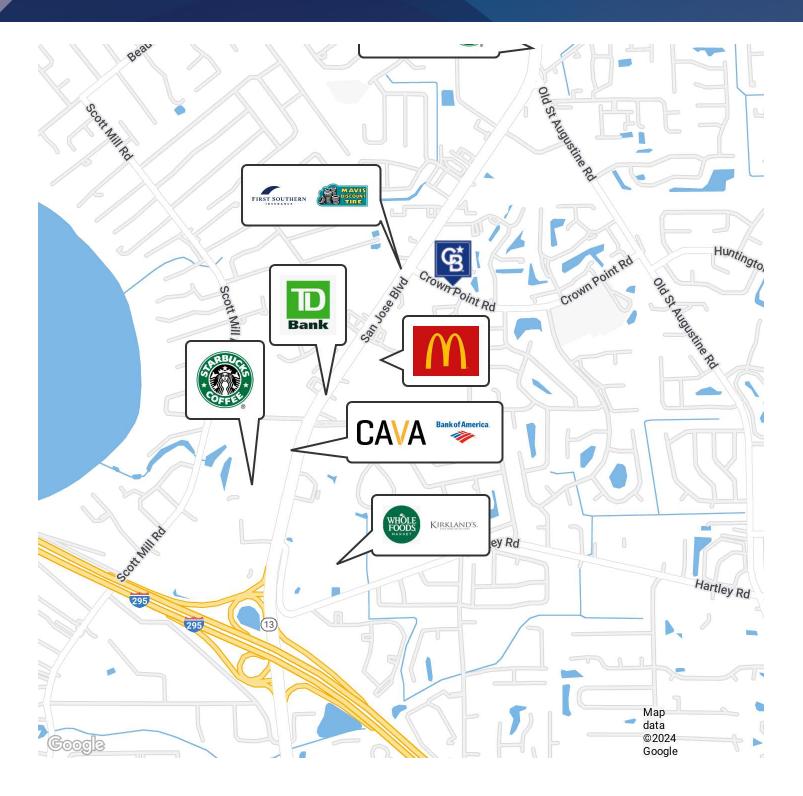

#### **PROPERTY DESCRIPTION**

The property is a 2,646-square-foot freestanding medical/office building located just off San Jose Blvd in the desirable Mandarin area. The building is divided into two equal spaces, each measuring 1,323 square feet. Both sides are equipped with two bathrooms, providing convenience for staff and clients. The layout is flexible, allowing an end-user to occupy one turn-key side immediately, and the entire building could be occupied October 1st as existing tenant lease is short-term. The property also features ample parking, ensuring easy access for visitors and employees. Its strategic location and well-maintained facilities make it an excellent opportunity for medical or professional end-users or investors seeking an affordable property with great long-term income potential. Possible Seller Financing Available.