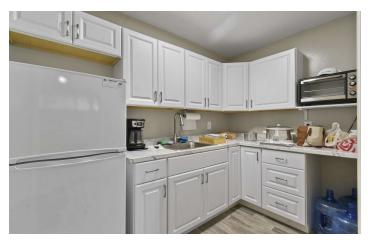

#### **PROPERTY DESCRIPTION**

The property is a 2,646-square-foot freestanding medical/office building located just off San Jose Blvd in the desirable Mandarin area. The building is divided into two equal spaces, each measuring 1,323 square feet. Both sides are equipped with two bathrooms, providing convenience for staff and clients. The layout is flexible, allowing an end-user to occupy one turn-key side immediately, and the entire building could be occupied October 1st as existing tenant lease is short-term. The property also features ample parking, ensuring easy access for visitors and employees. Its strategic location and well-maintained facilities make it an excellent opportunity for medical or professional end-users or investors seeking an affordable property with great long-term income potential. Possible Seller Financing Available.