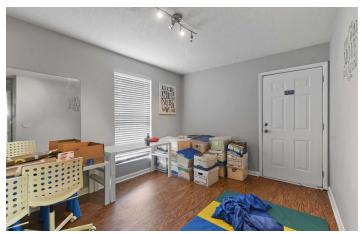

#### **PROPERTY DESCRIPTION**

The property is a 2,646-square-foot freestanding medical/office building located just off San Jose Blvd in the desirable Mandarin area. The building is divided into two equal spaces, each measuring 1,323 square feet. Both sides are equipped with two bathrooms, providing convenience for staff and clients. The layout is flexible, allowing an end-user to occupy one turn-key side immediately, and the entire building could be occupied October 1st as existing tenant lease is short-term. The property also features ample parking, ensuring easy access for visitors and employees. Its strategic location and well-maintained facilities make it an excellent opportunity for medical or professional end-users or investors seeking an affordable property with great long-term income potential. Possible Seller Financing Available.