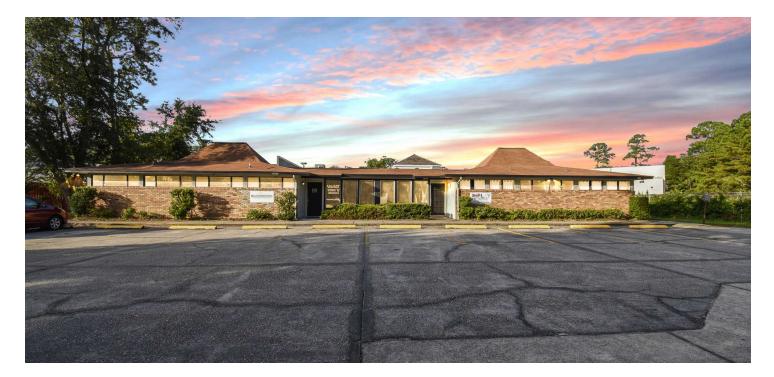

### 3661 CROWN POINT CT

3661 Crown Point Ct Jacksonville, FL 32257

#### **PROPERTY DESCRIPTION**

The property is a 2,646-square-foot freestanding medical/office building located just off San Jose Blvd in the desirable Mandarin area. The building is divided into two equal spaces, each measuring 1,323 square feet. Both sides are equipped with two bathrooms, providing convenience for staff and clients. The layout is flexible, allowing an end-user to occupy one turn-key side immediately, and the entire building could be occupied October 1st as existing tenant lease is short-term. The property also features ample parking, ensuring easy access for visitors and employees. Its strategic location and well-maintained facilities make it an excellent opportunity for medical or professional end-users or investors seeking an affordable property with great long-term income potential. Possible Seller Financing Available.