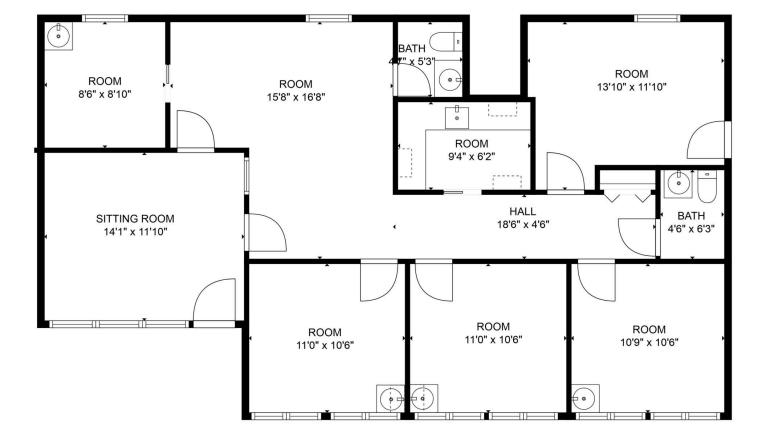

#### TOTAL: 1196 sq. ft FLOOR 1: 1196 sq. ft

FLOOR PLAN CREATED BY CUBICASA APP. MEASUREMENTS DEEMED HIGHLY RELIABLE BUT NOT GUARANTEED.

Brian McCaffrey (904) 827-1717 ervemac@gmail.com Adam Lanteigne (904) 584-7777 adam@soldin904.com