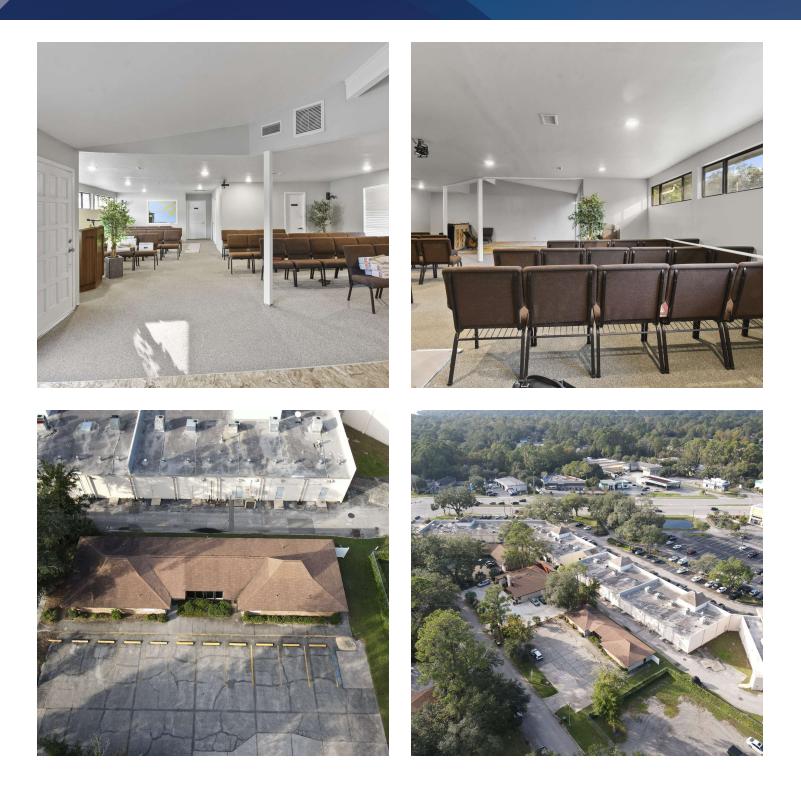

#### **PROPERTY DESCRIPTION**

The property is a 2,646-square-foot freestanding medical/office building located just off San Jose Blvd in the desirable Mandarin area. The building is divided into two equal spaces, each measuring 1,323 square feet. Both sides are equipped with two bathrooms, providing convenience for staff and clients. The layout is flexible, allowing an end-user to occupy one turn-key side immediately, and the entire building could be occupied October 1st as existing tenant lease is short-term. The property also features ample parking, ensuring easy access for visitors and employees. Its strategic location and well-maintained facilities make it an excellent opportunity for medical or professional end-users or investors seeking an affordable property with great long-term income potential. Possible Seller Financing Available.