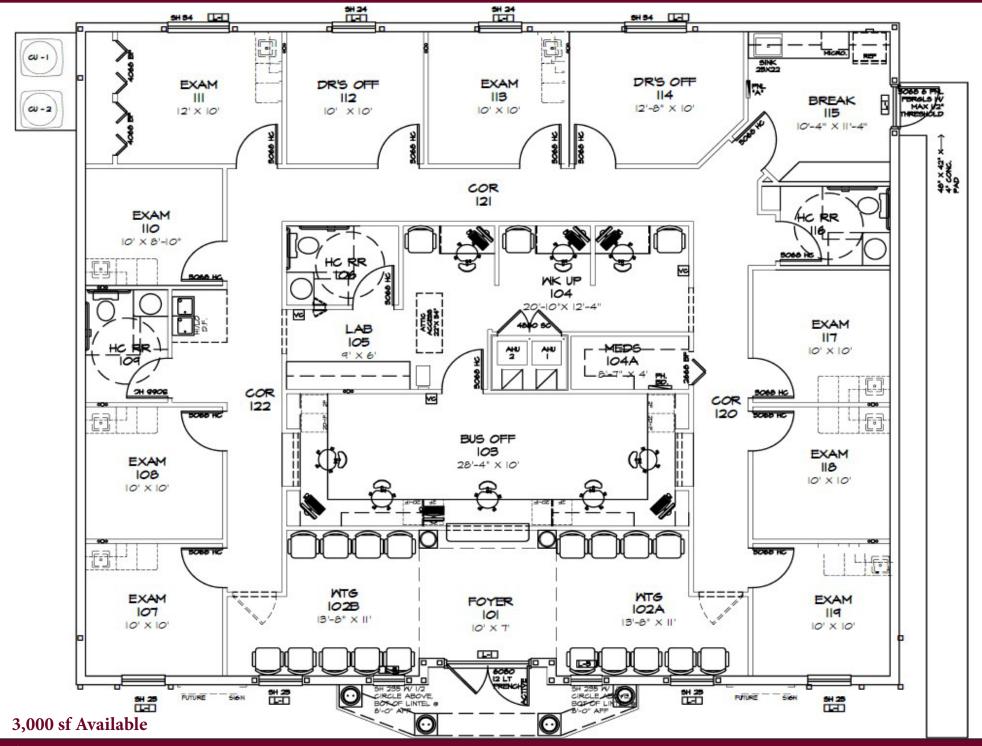

# FOR SALE/LEASE

- ◆ 3,000 sf free-standing office building
  - Fantastic opportunity to purchase or lease a turn key medical office in the highly desirable Wesley Chapel market
- ◆ Available for occupancy Q1, 2025
- Functional floor plan with reception check-in/check-out, large waiting room, 8 exam rooms, 2 offices, business office/staff work area, break room and lab
- Less than 5 miles to Advent Health and Bay Care Hospital
- Located 1 mile east of I-75 and 1.5 miles west of Bruce B. Downs Blvd. on the north side of SR 56 in the Cypress Glen Professional Park
- Lots of windows and building has a pond in the back
- Ample parking and easy to locate
- ◆ Sale price: \$975,000