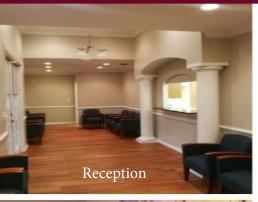

# FOR SALE/LEASE

- ◆ 3,000 sf free-standing office building
  - Fantastic opportunity to purchase or lease a turn key medical office in the highly desirable Wesley Chapel market
- ◆ Available for occupancy Q1, 2025
- Functional floor plan with reception check-in/check-out, large waiting room, 8 exam rooms, 2 offices, business office/staff work area, break room and lab
- Less than 5 miles to Advent Health and Bay Care Hospital
- Located 1 mile east of I-75 and 1.5 miles west of Bruce B. Downs Blvd. on the north side of SR 56 in the Cypress Glen Professional Park
- Lots of windows and building has a pond in the back
- Ample parking and easy to locate
- ◆ Sale price: \$975,000