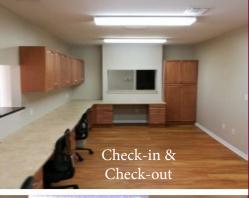

# FOR SALE/LEASE

- ◆ 3,000 sf free-standing office building
  - Fantastic opportunity to purchase or lease a turn key medical office in the highly desirable Wesley Chapel market
- ◆ Available for occupancy Q1, 2025
- Functional floor plan with reception check-in/check-out, large waiting room, 8 exam rooms, 2 offices, business office/staff work area, break room and lab
- Less than 5 miles to Advent Health and Bay Care Hospital
- Located 1 mile east of I-75 and 1.5 miles west of Bruce B. Downs Blvd. on the north side of SR 56 in the Cypress Glen Professional Park
- Lots of windows and building has a pond in the back
- Ample parking and easy to locate
- ◆ Sale price: \$975,000