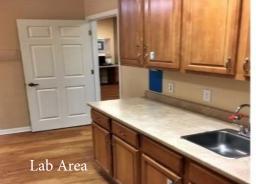

# FOR SALE/LEASE

- ◆ 3,000 sf free-standing office building
  - Fantastic opportunity to purchase or lease a turn key medical office in the highly desirable Wesley Chapel market
- ◆ Available for occupancy Q1, 2025
- Functional floor plan with reception check-in/check-out, large waiting room, 8 exam rooms, 2 offices, business office/staff work area, break room and lab
- Less than 5 miles to Advent Health and Bay Care Hospital
- Located 1 mile east of I-75 and 1.5 miles west of Bruce B. Downs Blvd. on the north side of SR 56 in the Cypress Glen Professional Park
- Lots of windows and building has a pond in the back
- Ample parking and easy to locate
- ◆ Sale price: \$975,000