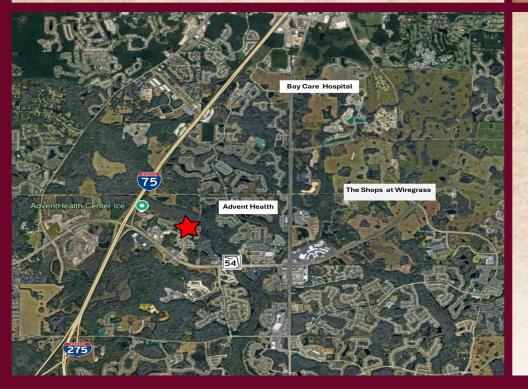

# FOR SALE/LEASE

- ◆ 3,000 sf free-standing office building
  - Fantastic opportunity to purchase or lease a turn key medical office in the highly desirable Wesley Chapel market
- ◆ Available for occupancy Q1, 2025
- Functional floor plan with reception check-in/check-out, large waiting room, 8 exam rooms, 2 offices, business office/staff work area, break room and lab
- Less than 5 miles to Advent Health and Bay Care Hospital
- Located 1 mile east of I-75 and 1.5 miles west of Bruce B. Downs Blvd. on the north side of SR 56 in the Cypress Glen Professional Park
- Lots of windows and building has a pond in the back
- Ample parking and easy to locate
- ◆ Sale price: \$975,000