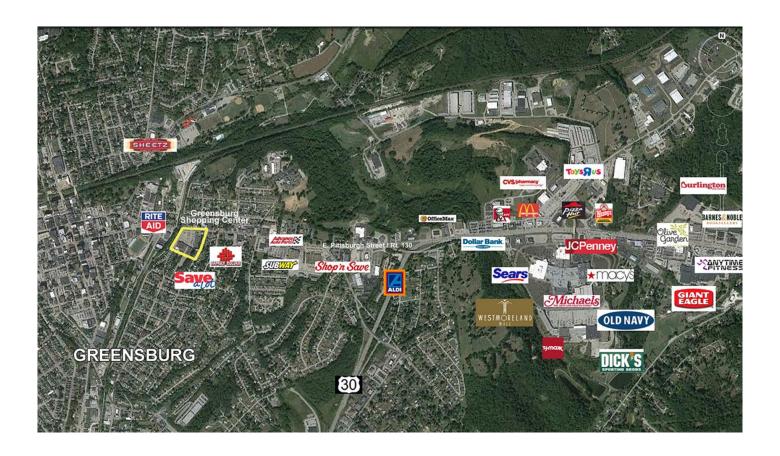

## **Property Highlights**

- -6,970 SF Available Immediately
- End-Cap Space
- Pylon Signage Available
- 100 Parking Spaces
- Major tenants include O'Reilly Auto Parts
  Lighting Gallery and Precision Care Pharmacy
- High traffic, well-established neighborhood shopping center centrally located.