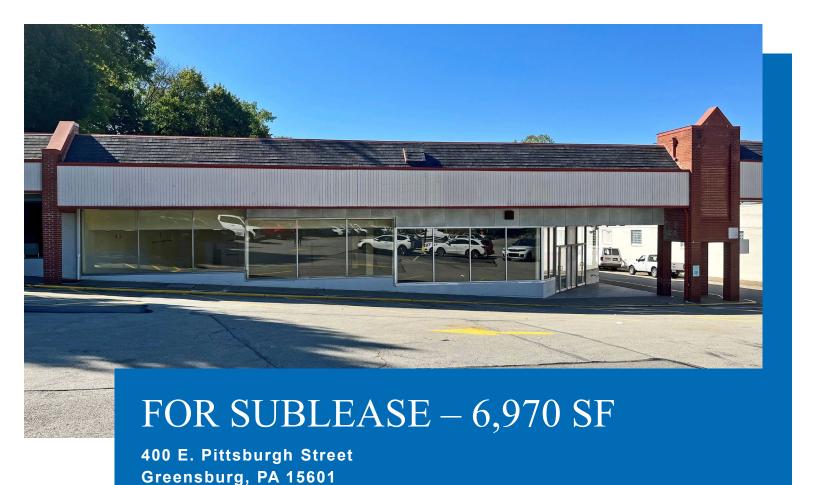

## **Property Highlights**

- -6,970 SF Available Immediately
- End-Cap Space
- Pylon Signage Available
- 100 Parking Spaces
- Major tenants include O'Reilly Auto Parts
  Lighting Gallery and Precision Care Pharmacy
- High traffic, well-established neighborhood shopping center centrally located.