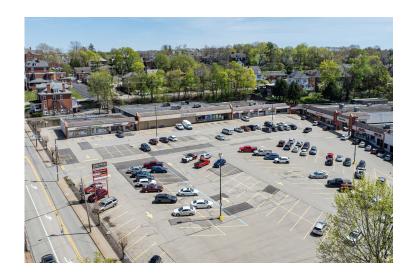

## **Property Highlights**

- -6,970 SF Available Immediately
- End-Cap Space
- Pylon Signage Available
- 100 Parking Spaces
- Major tenants include O'Reilly Auto Parts
  Lighting Gallery and Precision Care Pharmacy
- High traffic, well-established neighborhood shopping center centrally located.