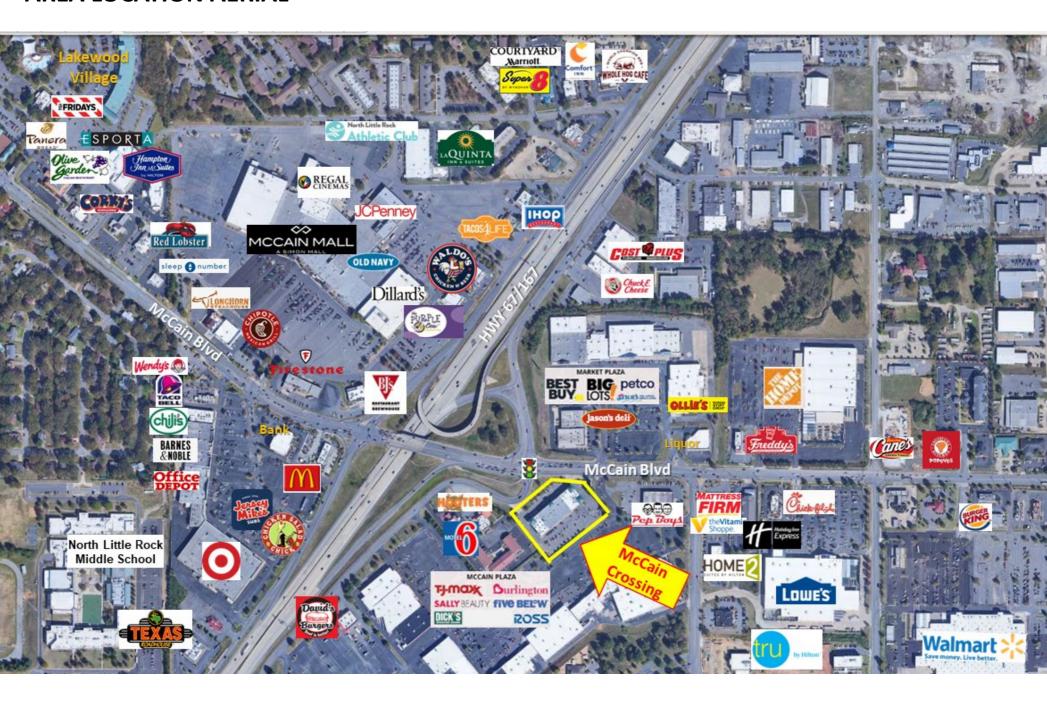

## **AREA LOCATION AERIAL**

McCain Crossing Building Front

**Ground Floor Tenant Plan Showing Available Retail Space** 