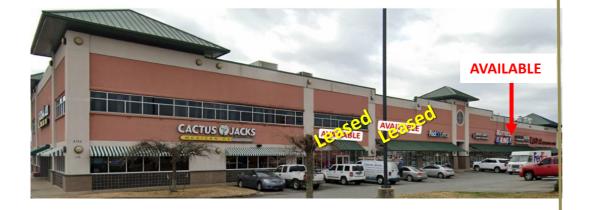

## **AREA LOCATION AERIAL**

McCain Crossing Building Front

**Ground Floor Tenant Plan Showing Available Retail Space** 

## **Retail Space Located on the 1st Floor**

- Signalized Access to Center
- Close to Restaurants & Shopping

| Suite Size_  | Rent_PSF        | CAM, Tax & Ins. Charges |
|--------------|-----------------|-------------------------|
| 106 4,560 sf | \$20.00 + NNN's | Currently \$4.44 PSF    |