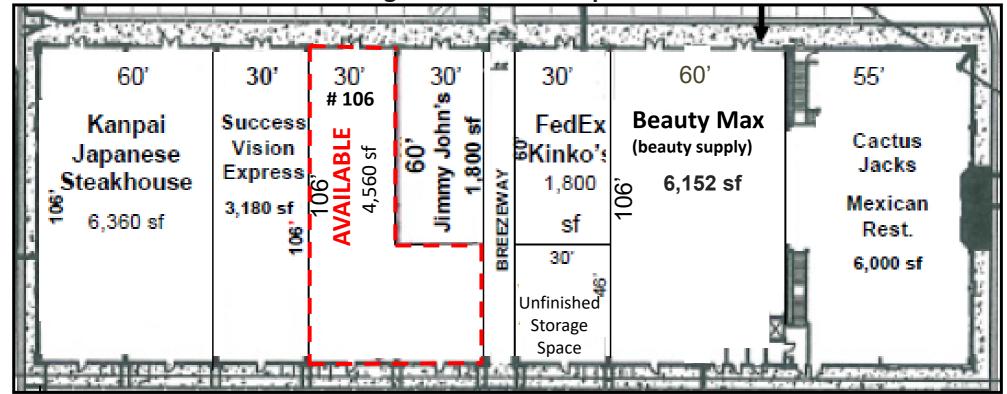

## **Retail Space Located on the 1st Floor**

- Signalized Access to Center
- Close to Restaurants & Shopping

| Suite Size_  | Rent_PSF        | CAM, Tax & Ins. Charges |
|--------------|-----------------|-------------------------|
| 106 4,560 sf | \$20.00 + NNN's | Currently \$4.44 PSF    |

## **AREA LOCATION AERIAL**

McCain Crossing Building Front

**Ground Floor Tenant Plan Showing Available Retail Space** 