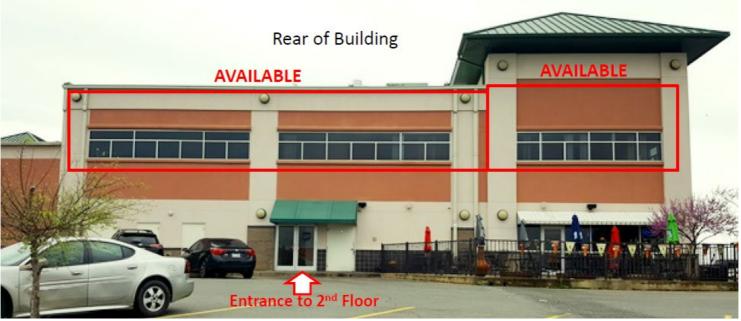

## Office Suites Located on the 2<sup>nd</sup> Floor

- Elevator Access
- Abundant Adjacent Parking
- Potential for Building Signage

| Suite                           | Size    | Full-Service Rent PSF |  |
|---------------------------------|---------|-----------------------|--|
| 201                             | 1,200 s | f \$17.75             |  |
| 202                             | 1,810 s | f \$16.75             |  |
| 203                             | 5,013 s | f \$16.00             |  |
| Potential Division of Suite 203 |         |                       |  |
| 203 A                           | 3,358 s | \$16.50               |  |
| 203 B                           | 1,655 s | sf \$16.75            |  |