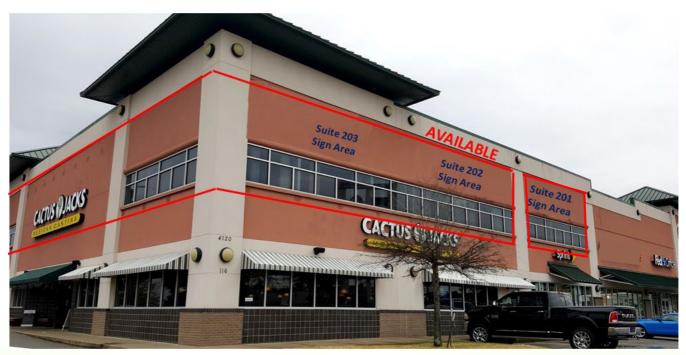

## **Retail Space Located on the 1st Floor**

- Signalized Access to Center
- Close to Restaurants & Shopping

| Suite Size_  | Rent_PSF        | CAM, Tax & Ins. Charges |
|--------------|-----------------|-------------------------|
| 106 4,560 sf | \$20.00 + NNN's | Currently \$4.44 PSF    |

## Office Suites Located on the 2<sup>nd</sup> Floor

- Elevator Access
- Abundant Adjacent Parking
- Potential for Building Signage

| Suite                           | Size    | Full-Service Rent PSF |  |
|---------------------------------|---------|-----------------------|--|
| 201                             | 1,200 s | f \$17.75             |  |
| 202                             | 1,810 s | f \$16.75             |  |
| 203                             | 5,013 s | f \$16.00             |  |
| Potential Division of Suite 203 |         |                       |  |
| 203 A                           | 3,358 s | \$16.50               |  |
| 203 B                           | 1,655 s | sf \$16.75            |  |

## **AREA LOCATION AERIAL**

McCain Crossing Building Front

**Ground Floor Tenant Plan Showing Available Retail Space** 