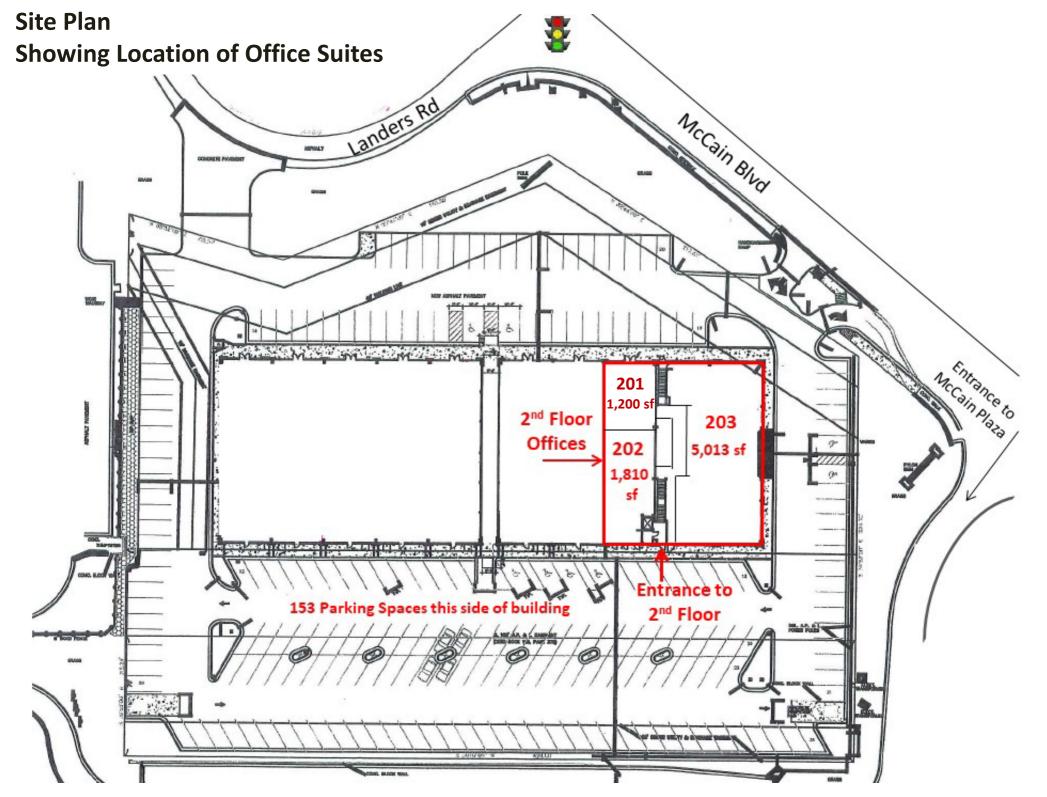

## Office Suites Located on the 2<sup>nd</sup> Floor

- Elevator Access
- Abundant Adjacent Parking
- Potential for Building Signage

| Suite                           | Size    | Full-Service Rent PSF |  |
|---------------------------------|---------|-----------------------|--|
| 201                             | 1,200 s | f \$17.75             |  |
| 202                             | 1,810 s | f \$16.75             |  |
| 203                             | 5,013 s | f \$16.00             |  |
| Potential Division of Suite 203 |         |                       |  |
| 203 A                           | 3,358 s | \$16.50               |  |
| 203 B                           | 1,655 s | sf \$16.75            |  |