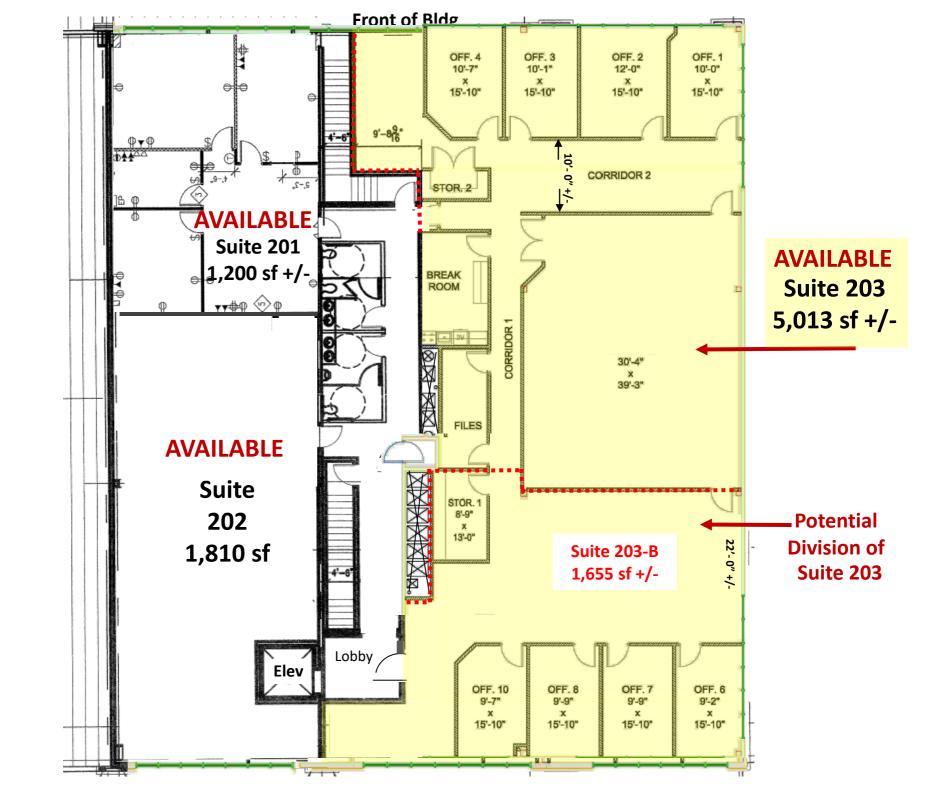

## Office Suites Located on the 2<sup>nd</sup> Floor

- Elevator Access
- Abundant Adjacent Parking
- Potential for Building Signage

| Suite                           | Size    | Full-Service Rent PSF |  |
|---------------------------------|---------|-----------------------|--|
| 201                             | 1,200 s | f \$17.75             |  |
| 202                             | 1,810 s | f \$16.75             |  |
| 203                             | 5,013 s | f \$16.00             |  |
| Potential Division of Suite 203 |         |                       |  |
| 203 A                           | 3,358 s | \$16.50               |  |
| 203 B                           | 1,655 s | sf \$16.75            |  |