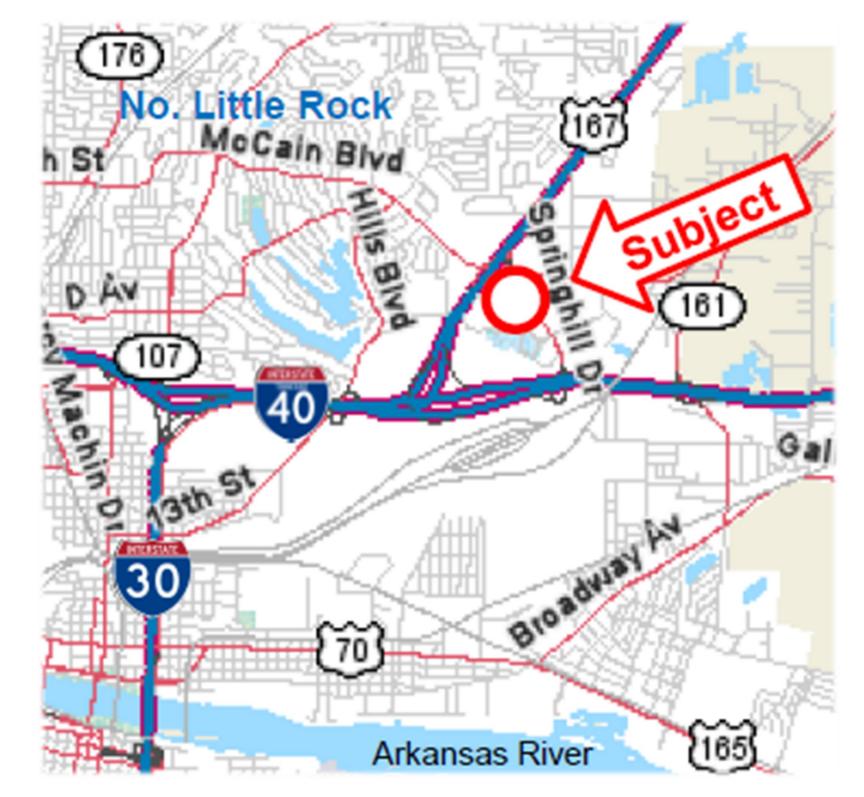

| 1,655 s | sf \$16.75            |  |



or

**Offered Exclusively By:** 

Crest Realty Advisors

5507 Ranch Dr, Ste 201, Little Rock, AR 72223

CJ Cropper | Principal Broker

Office: 501.228.9600 Mobile: 501.993.6174

cj.cropper@crestreadvisors.com

AR Lic. # PB00007164

Jason Cropper | Senior Associate

Office: 501.228.9600 Mobile: 501.993.9877

jason.cropper@crestreadvisors.com

AR Lic # SA00005068

DISCLAIMER: This information has been secured from sources we believe to be reliable, but Crest Realty Advisors makes no representations or warranties, express or implied, as to the accuracy of the information. References to square footage or age are approximate. An interested party must verify the information and bears all risk for any inaccuracies.

CITY LOCATION MAP



## **AREA LOCATION AERIAL**



McCain Crossing Building Front



**Ground Floor Tenant Plan Showing Available Retail Space**