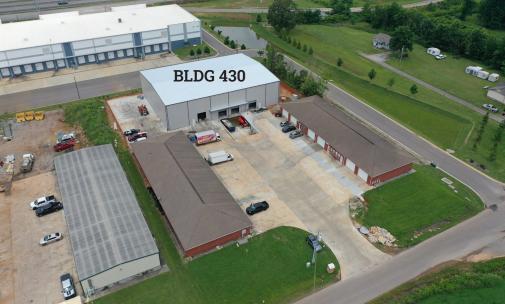

# 14,000 SF FOR LEASE **HUNTSVILLE, AL**

430 Nick Fitcheard Road Huntsville, AL 35806

#### PROPERTY DESCRIPTION

Located in the Spacegate area, this property will offer up to 14,000 SF of industrial flex space. It offers convenient accessibility to both Highway 53 and Research Park Blvd.