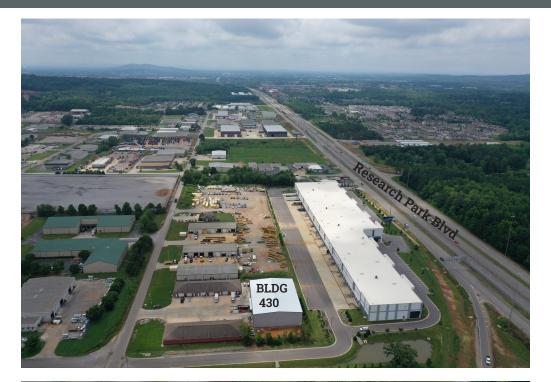

#### PROPERTY DESCRIPTION

Located in the Spacegate area, this property will offer up to 14,000 SF of industrial flex space. It offers convenient accessibility to both Highway 53 and Research Park Blvd.