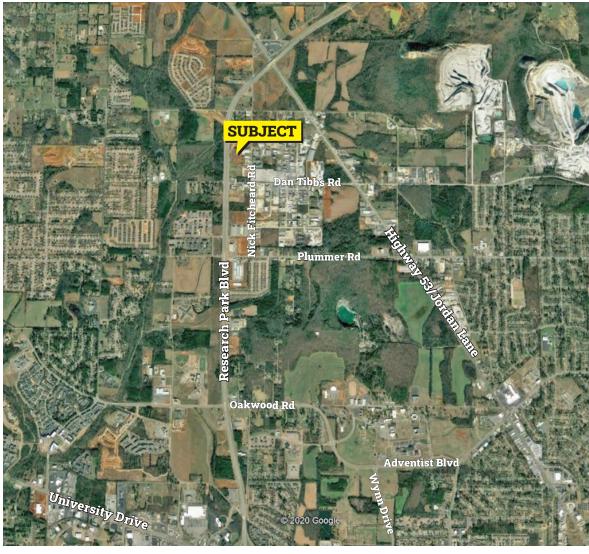

#### PROPERTY DESCRIPTION

Located in the Spacegate area, this property will offer up to 14,000 SF of industrial flex space. It offers convenient accessibility to both Highway 53 and Research Park Blvd.

#### PROPERTY HIGHLIGHTS

- 32' clear height
- Two (12' x 10') drive-in doors; two dock wells
- · Heated warehouse
- 6" concrete floors
- 600 Amp 3-phase power
- Includes small office area
- 10 dedicated parking spaces
- Located in the Spacegate area
- Convenient to Hwy 53 & Research Park Blvd
- July 2024 Delivery Date