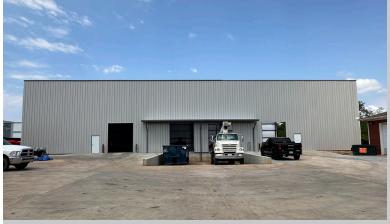

#### PROPERTY DESCRIPTION

Located in the Spacegate area, this property will offer up to 14,000 SF of industrial flex space. It offers convenient accessibility to both Highway 53 and Research Park Blvd.

#### PROPERTY HIGHLIGHTS

- 32' clear height
- Two (12' x 10') drive-in doors; two dock wells
- · Heated warehouse
- 6" concrete floors
- 600 Amp 3-phase power
- Includes small office area
- 10 dedicated parking spaces
- Located in the Spacegate area
- Convenient to Hwy 53 & Research Park Blvd
- July 2024 Delivery Date