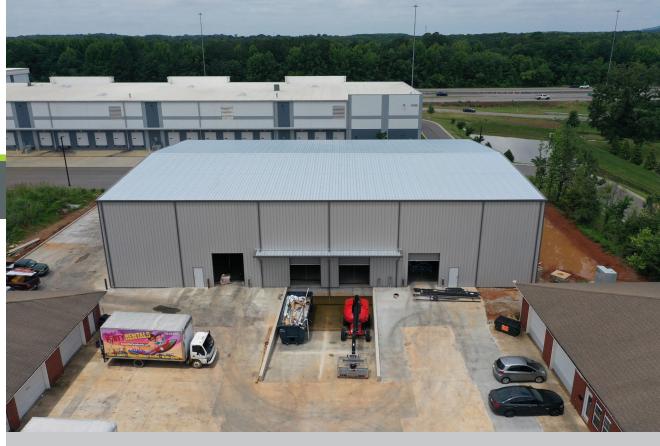

#### PROPERTY DESCRIPTION

Located in the Spacegate area, this property will offer up to 14,000 SF of industrial flex space. It offers convenient accessibility to both Highway 53 and Research Park Blvd.

#### PROPERTY HIGHLIGHTS

- 32' clear height
- Two (12' x 10') drive-in doors; two dock wells
- · Heated warehouse
- 6" concrete floors
- 600 Amp 3-phase power
- Includes small office area
- 10 dedicated parking spaces
- Located in the Spacegate area
- Convenient to Hwy 53 & Research Park Blvd
- July 2024 Delivery Date