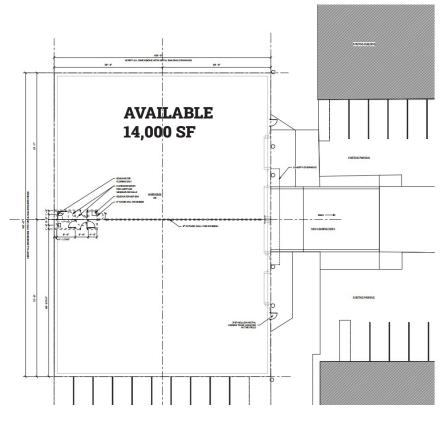

# 14,000 SF FOR LEASE **HUNTSVILLE, AL**

430 Nick Fitcheard Road Huntsville, AL 35806

#### PROPERTY DESCRIPTION

Located in the Spacegate area, this property will offer up to 14,000 SF of industrial flex space. It offers convenient accessibility to both Highway 53 and Research Park Blvd.

#### PROPERTY HIGHLIGHTS

- 32' clear height
- Two (12' x 10') drive-in doors; two dock wells
- · Heated warehouse
- 6" concrete floors
- 600 Amp 3-phase power
- Includes small office area
- 10 dedicated parking spaces
- Located in the Spacegate area
- Convenient to Hwy 53 & Research Park Blvd
- July 2024 Delivery Date