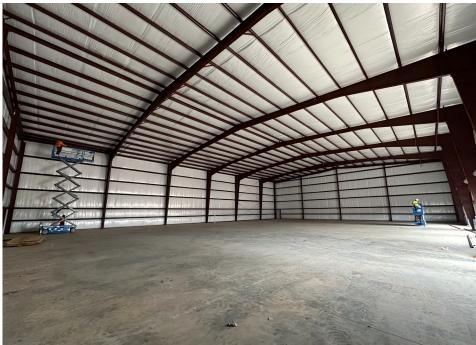

#### PROPERTY HIGHLIGHTS

- 32' clear height
- Two (12' x 10') drive-in doors; two dock wells
- · Heated warehouse
- 6" concrete floors
- 600 Amp 3-phase power
- Includes small office area
- 10 dedicated parking spaces
- Located in the Spacegate area
- Convenient to Hwy 53 & Research Park Blvd
- July 2024 Delivery Date