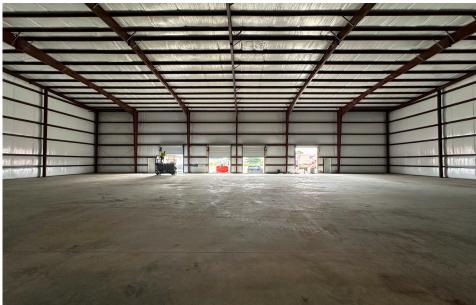

#### PROPERTY HIGHLIGHTS

- 32' clear height
- Two (12' x 10') drive-in doors; two dock wells
- · Heated warehouse
- 6" concrete floors
- 600 Amp 3-phase power
- Includes small office area
- 10 dedicated parking spaces
- Located in the Spacegate area
- Convenient to Hwy 53 & Research Park Blvd
- July 2024 Delivery Date