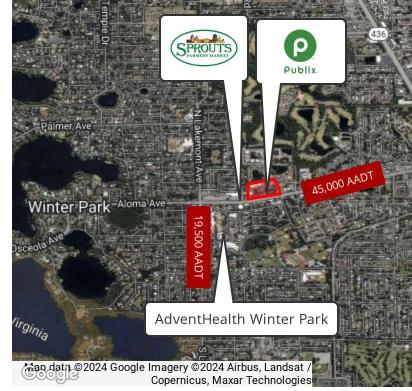

### PROPERTY HIGHLIGHTS

- Located on Aloma Avenue, east of Lakemont Ave and west of Semoran Blvd in Winter Park, FL
- The shopping center is anchored by Publix, Aloma Cinema Grill, and Pet Supermarket with Mellow Mushroom, Dunkin' and Centennial Bank on the outparcels
- With multiple access points and a diverse tenant mix, the shopping center allows a convenient one-stop shop for the existing high-end neighborhoods
- AdventHealth Winter Park Hospital group is less than half a mile southwest and recently expanded to add 27,000 SF
- There is one space for lease of 1,200 sf and an opportunity for a 22K sf box tenant or additional small shop tenants varying in sizes with 70 ft depth

### DEMOGRAPHICS 3 MILES 5 MILES 7 MILES

| Total Households  | 46,538     | 117,203   | 228,692   |
|-------------------|------------|-----------|-----------|
| Total Population  | 107,528    | 276,625   | 549,280   |
| Average HH Income | \$124,428  | \$110,601 | \$101,503 |
| Traffic Count     | Aloma Ave. | 45,000    |           |