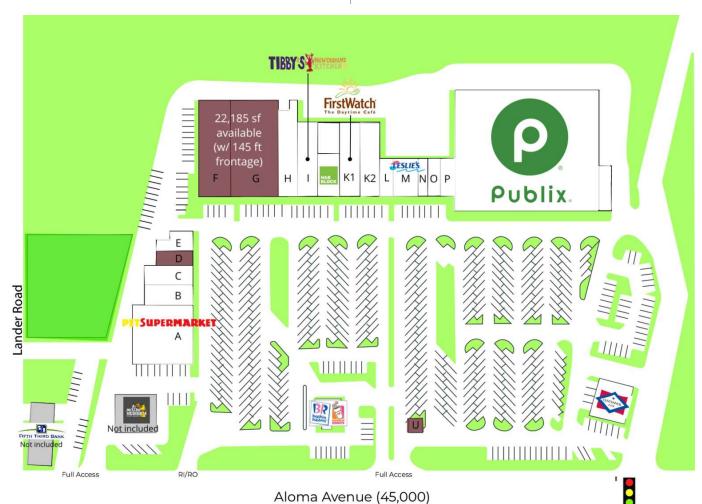

## SITE PLAN & AVAILABILITY

| A Pet Supermarket             | 9,504 SF  | l Tibby's New Orleans Kitchen | 5,250 SF | P Winter Park Optical           | 1,200 SF  |
|-------------------------------|-----------|-------------------------------|----------|---------------------------------|-----------|
| B Coast Dental                | 2,500 SF  | J H&R Block                   | 1,800 SF | Q Publix                        | 47,000 SF |
| C Companion Care Pet Hospital | 2,507 SF  | K1 First Watch                | 3,840 SF | R Publix Liquors                | 0 SF      |
| D AVAILABLE                   | 1,200 SF  | K2 Massage Luxe               | 3,937 SF | T Dunkin' Donuts-Baskin Robbins | 1,849 SF  |
| E YogaSix                     | 1,704 SF  | L Sharkey's Cuts for Kids     | 1,200 SF | U AVAILABLE                     | 150 SF    |
| F AVAILABLE                   | 9,050 SF  | M Leslie's Swimming Pool Supp | 2,700 SF | V Centennial Bank               | 4,000 SF  |
| G AVAILABLE                   | 13,135 SF | N NuGenesis Medical           | 1,135 SF | 2015 Mellow Mushroom            | 4,568 SF  |
| H Meta Humans                 | 4,206 SF  | O Nail Salon                  | 1,196 SF |                                 |           |