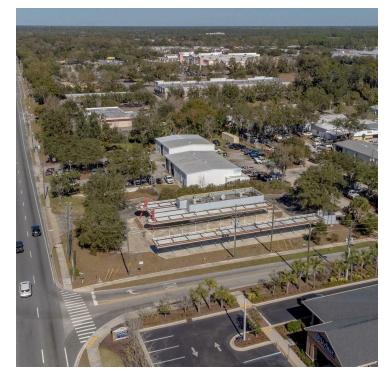

#### **PROPERTY OVERVIEW**

Former Sonic location retail site for sale. Heavily traveled location that sees approximately 30,000 cars daily. Frontage on S Woodland Blvd, amongst major franchises like Chili's, Walmart, and Zaxby's to name a few. The surrounding location has been built up through the past few years including a Hampton Inn across the street and Goodwill.

#### **PROPERTY HIGHLIGHTS**

- Location sees 30,000 cars daily
- Upcoming district of DeLand seeing major growth
- Next to large franchises
- Close proximity to Walmart, attracting traffic
- Ease of access
- Plumbing and electricity