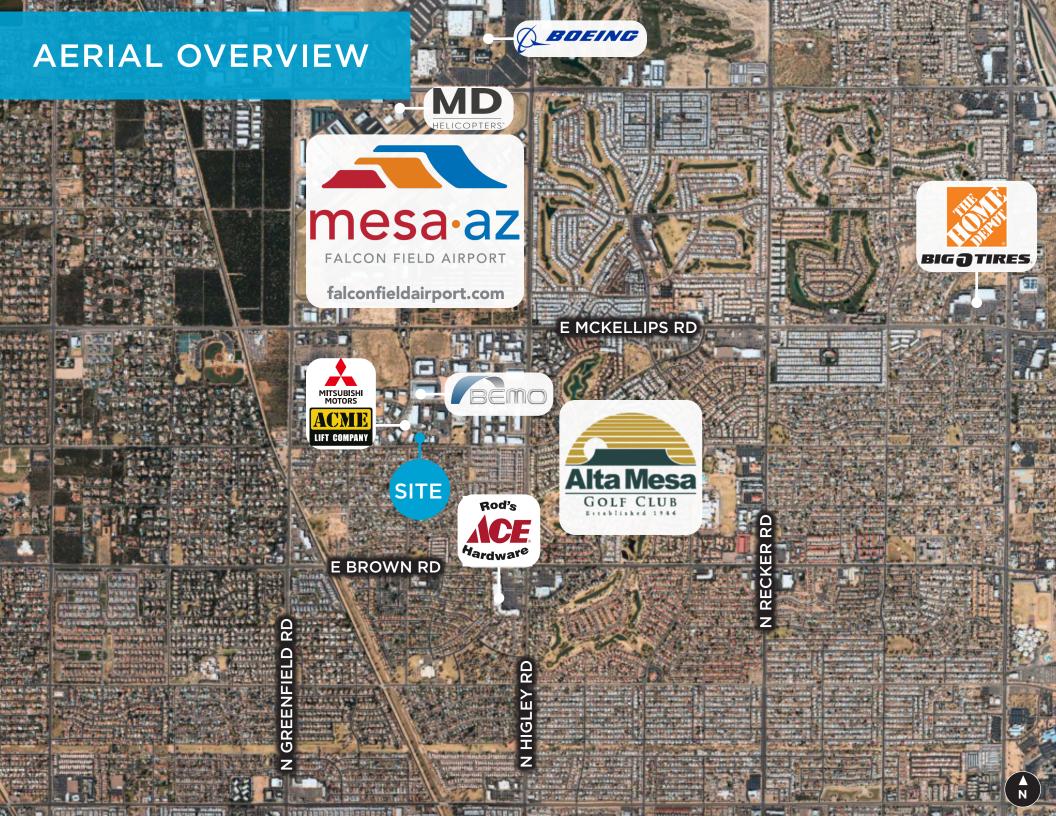

### 4821 E INDIGO ST | MESA, AZ 85205

LevRose Commercial Real Estate is pleased to present a ten (10) year sale-leaseback with On Track Garage Door Service/CHI Overhead Doors. The property is located at 4821 E. Indigo Street in Mesa, AZ within the highly sought after Falcon Field Industrial Submarket. The area is home to a multitude of companies such as: Northrop Grumman, TriMas, Mitsubishi, Boeing, Bemo USA, MD Helicopters, and more!