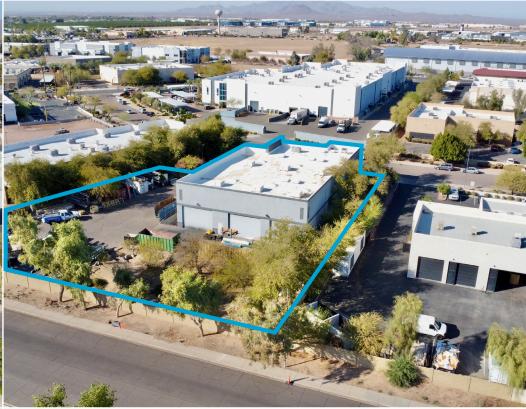

### 4821 E INDIGO ST | MESA, AZ 85205

LevRose Commercial Real Estate is pleased to present a ten (10) year sale-leaseback with On Track Garage Door Service/CHI Overhead Doors. The property is located at 4821 E. Indigo Street in Mesa, AZ within the highly sought after Falcon Field Industrial Submarket. The area is home to a multitude of companies such as: Northrop Grumman, TriMas, Mitsubishi, Boeing, Bemo USA, MD Helicopters, and more!

The property is in excellent condition and has features that are highly functional for any industrial use. 4821 E. Indigo has: ±20 ft clear height, multiple grade level doors, EVAP cooled warehouse, LED lights, wet sprinklers, skylights, additional mezzanine capabilities, a truck well, a secured yard, security cameras, an electric car charger, and more. The building sits on a lot just over an acre which allows for ample yard space.

### OFFERING DETAILS

**SALE PRICE**: \$2,950,000 **BUILDING SF**: ±10,046 SF

**CAP RATE** 5.93% **LOT SIZE:** ±44,664 SF

LEASE TERM: 10 Years ZONING: LI, Mesa

LEASE TYPE: NNN YEAR BUILT: 2005

INCREASES: 2.5% Annually PARCEL: 141-34-306