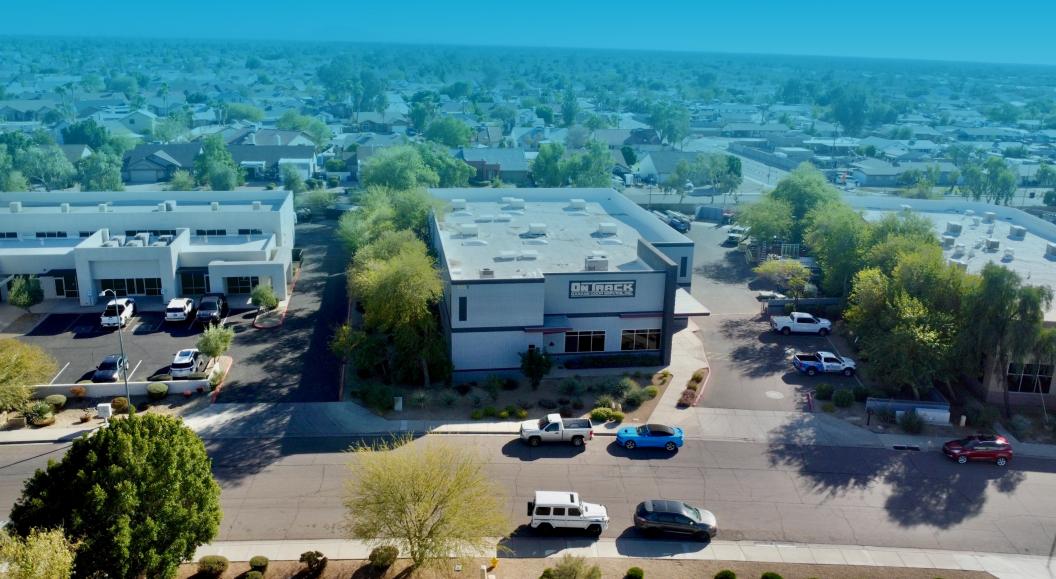

### 4821 E INDIGO ST | MESA, AZ 85205

LevRose Commercial Real Estate is pleased to present a ten (10) year sale-leaseback with On Track Garage Door Service/CHI Overhead Doors. The property is located at 4821 E. Indigo Street in Mesa, AZ within the highly sought after Falcon Field Industrial Submarket. The area is home to a multitude of companies such as: Northrop Grumman, TriMas, Mitsubishi, Boeing, Bemo USA, MD Helicopters, and more!

The property is in excellent condition and has features that are highly functional for any industrial use. 4821 E. Indigo has: ±20 ft clear height, multiple grade level doors, EVAP cooled warehouse, LED lights, wet sprinklers, skylights, additional mezzanine capabilities, a truck well, a secured yard, security cameras, an electric car charger, and more. The building sits on a lot just over an acre which allows for ample yard space.

### PROPERTY HIGHLIGHTS

- Multi-tenant capable
- · Fire sprinklered
- ±20' clear height
- Two (2) 20' x 14' double wide
- One (1) 12' x 14' grade level door in Suite 101
- Wet sprinklers
- Swamp cooled warehouse
- LED lights
- Skylights
- One (1) 12' x 14' grade level door in Suite 104
- 2 offices in Suite 104