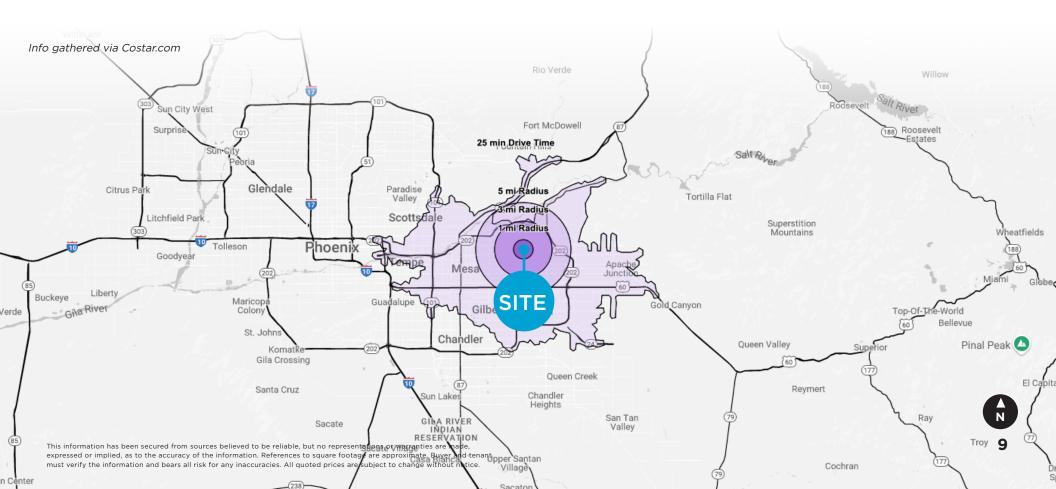

## **DEMOGRAPHICS**

2024

2029

### **POPULATION**

1 MILE3 MILES5 MILES8,973100,577244,7969.685109.848266,222

2029

#### **HOUSEHOLDS**

 1 MILE
 3 MILES
 5 MILES

 3,367
 43,452
 98,332

 3,641
 47,732
 107,417

#### **AVERAGE H.H. INCOME**

1 MILE 3 MILES 5 MILES 2024 \$111.689 \$88.841 \$92.771

### MEDIAN H.H. INCOME

**1 MILE 3 MILES 5 MILES** \$92.699 \$65.742 \$70.475

### **EMPLOYEES**

**1 MILE 3 MILES 5 MILES** 5,318 29,392 80,343

### **BUSINESSES**

**1 MILE 3 MILES 5 MILES** 539 3,270 10,641