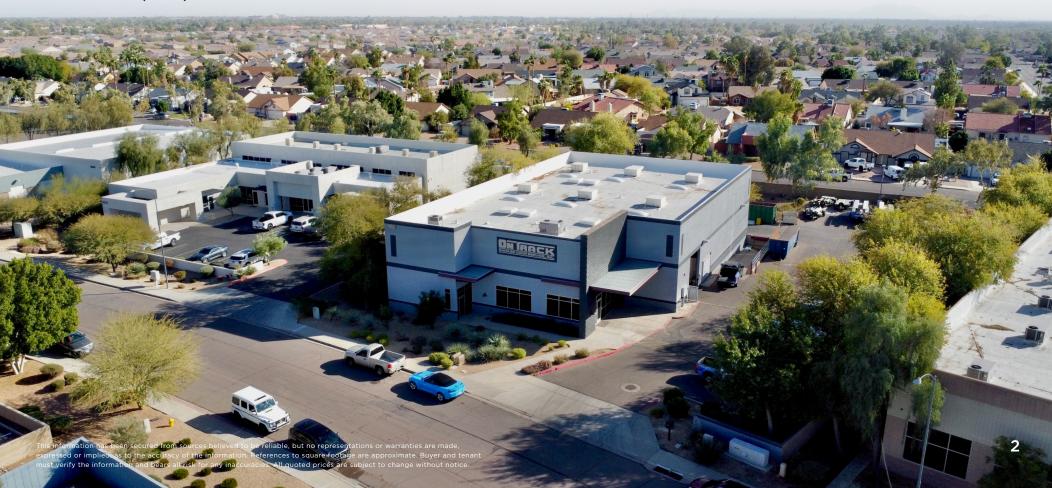

### 4821 E INDIGO ST | MESA, AZ 85205

LevRose Commercial Real Estate is pleased to present a ten (10) year sale-leaseback with On Track Garage Door Service/CHI Overhead Doors. The property is located at 4821 E. Indigo Street in Mesa, AZ within the highly sought after Falcon Field Industrial Submarket. The area is home to a multitude of companies such as: Northrop Grumman, TriMas, Mitsubishi, Boeing, Bemo USA, MD Helicopters, and more!

The property is in excellent condition and has features that are highly functional for any industrial use. 4821 E. Indigo has: ±20 ft clear height, multiple grade level doors, EVAP cooled warehouse, LED lights, wet sprinklers, skylights, additional mezzanine capabilities, a truck well, a secured yard, security cameras, an electric car charger, and more. The building sits on a lot just over an acre which allows for ample yard space.