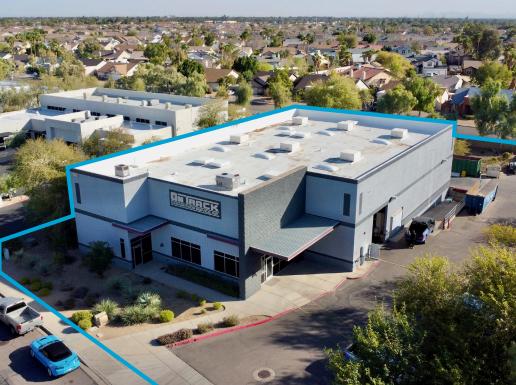

### 4821 E INDIGO ST | MESA, AZ 85205

LevRose Commercial Real Estate is pleased to present a ten (10) year sale-leaseback with On Track Garage Door Service/CHI Overhead Doors. The property is located at 4821 E. Indigo Street in Mesa, AZ within the highly sought after Falcon Field Industrial Submarket. The area is home to a multitude of companies such as: Northrop Grumman, TriMas, Mitsubishi, Boeing, Bemo USA, MD Helicopters, and more!

The property is in excellent condition and has features that are highly functional for any industrial use. 4821 E. Indigo has: ±20 ft clear height, multiple grade level doors, EVAP cooled warehouse, LED lights, wet sprinklers, skylights, additional mezzanine capabilities, a truck well, a secured yard, security cameras, an electric car charger, and more. The building sits on a lot just over an acre which allows for ample yard space.

### PROPERTY HIGHLIGHTS

- Multi-tenant capable
- · Fire sprinklered
- ±20' clear height
- Two (2) 20' x 14' double wide
- One (1) 12' x 14' grade level door in Suite 101
- Wet sprinklers
- Swamp cooled warehouse
- LED lights
- Skylights
- One (1) 12' x 14' grade level door in Suite 104
- 2 offices in Suite 104