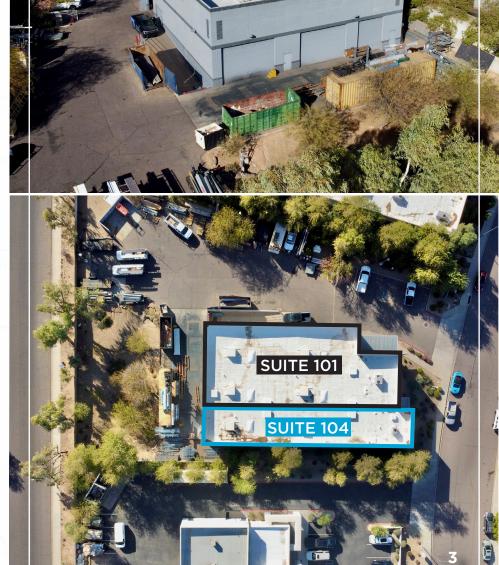

### PROPERTY HIGHLIGHTS

- Multi-tenant capable
- · Fire sprinklered
- ±20' clear height
- Two (2) 20' x 14' double wide
- One (1) 12' x 14' grade level door in Suite 101
- Wet sprinklers
- Swamp cooled warehouse
- LED lights
- Skylights
- One (1) 12' x 14' grade level door in Suite 104
- 2 offices in Suite 104

- Interior roof access
- 4 total bathrooms 2 in office, 2 in warehouse
- 500 amps (buyer to verify)
- Power drops throughout
- Heavy duty mezzanine
- Secured yard
- Truckwell
- · Security cameras
- Electric car charger