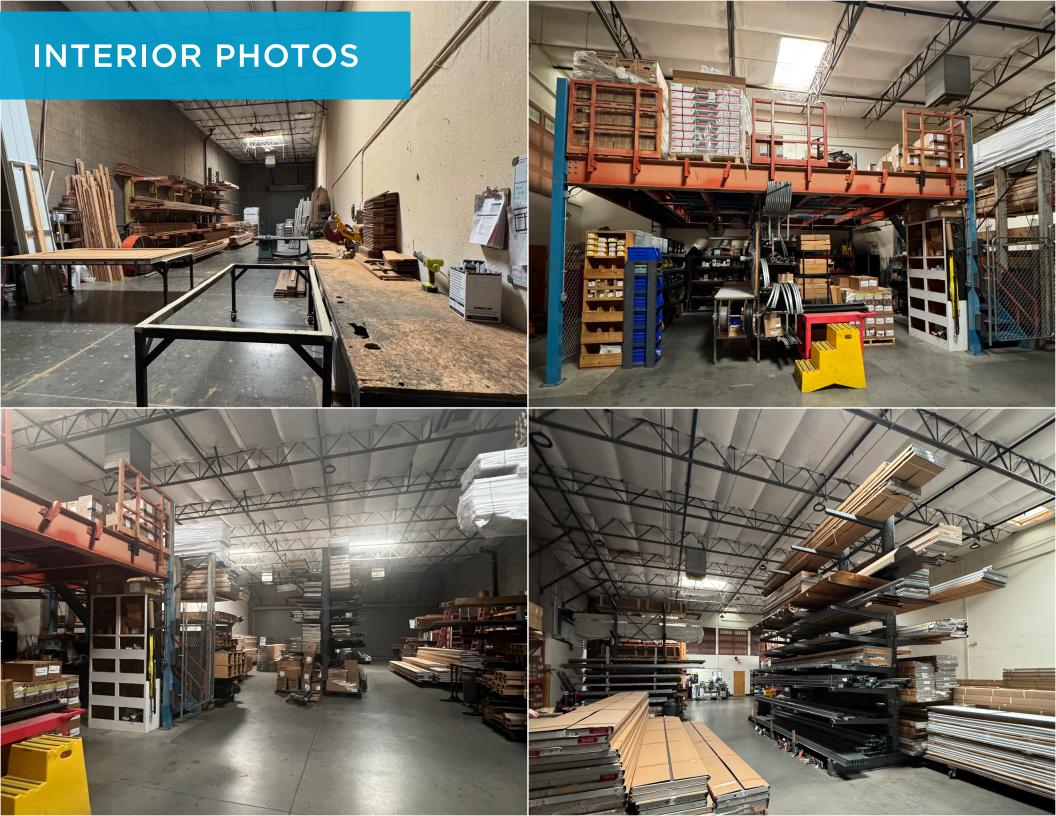

### PROPERTY HIGHLIGHTS

- Multi-tenant capable
- · Fire sprinklered
- ±20' clear height
- Two (2) 20' x 14' double wide
- One (1) 12' x 14' grade level door in Suite 101
- Wet sprinklers
- Swamp cooled warehouse
- LED lights
- Skylights
- One (1) 12' x 14' grade level door in Suite 104
- 2 offices in Suite 104

- Interior roof access
- 4 total bathrooms 2 in office, 2 in warehouse
- 500 amps (buyer to verify)
- Power drops throughout
- Heavy duty mezzanine
- Secured yard
- Truckwell
- · Security cameras
- Electric car charger