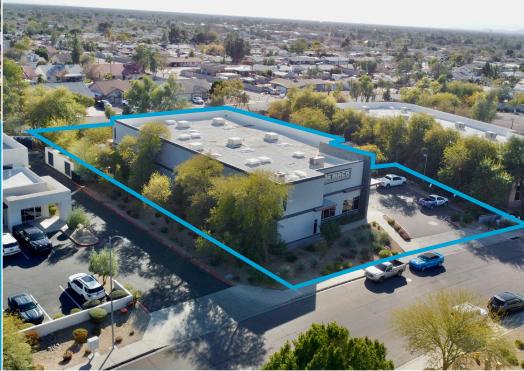

### 4821 E INDIGO ST | MESA, AZ 85205

LevRose Commercial Real Estate is pleased to present a ten (10) year sale-leaseback with On Track Garage Door Service/CHI Overhead Doors. The property is located at 4821 E. Indigo Street in Mesa, AZ within the highly sought after Falcon Field Industrial Submarket. The area is home to a multitude of companies such as: Northrop Grumman, TriMas, Mitsubishi, Boeing, Bemo USA, MD Helicopters, and more!

The property is in excellent condition and has features that are highly functional for any industrial use. 4821 E. Indigo has: ±20 ft clear height, multiple grade level doors, EVAP cooled warehouse, LED lights, wet sprinklers, skylights, additional mezzanine capabilities, a truck well, a secured yard, security cameras, an electric car charger, and more. The building sits on a lot just over an acre which allows for ample yard space.