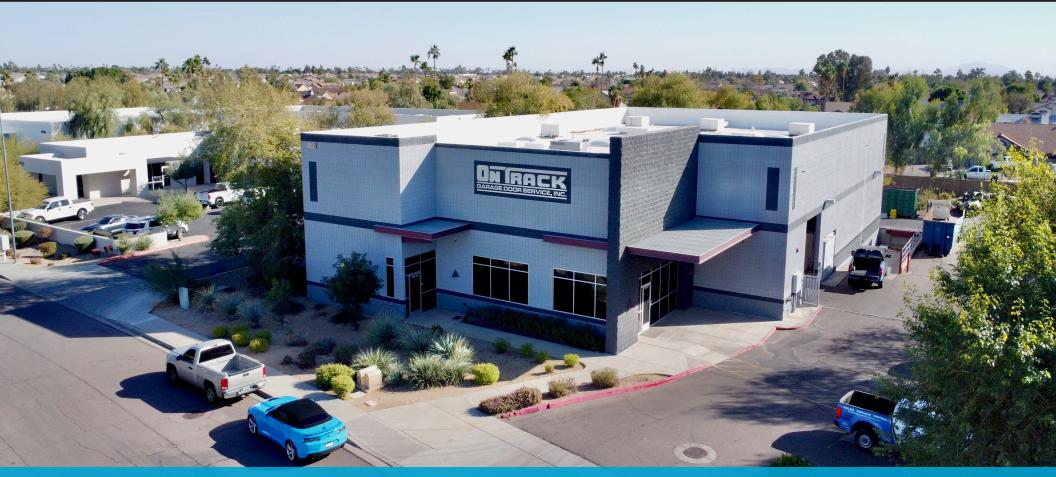

# FOR SALE

ON TRACK GARAGE DOOR SERVICE 4821 E INDIGO ST | MESA, AZ 85205

### 4821 E INDIGO ST | MESA, AZ 85205

LevRose Commercial Real Estate is pleased to present a ten (10) year sale-leaseback with On Track Garage Door Service/CHI Overhead Doors. The property is located at 4821 E. Indigo Street in Mesa, AZ within the highly sought after Falcon Field Industrial Submarket. The area is home to a multitude of companies such as: Northrop Grumman, TriMas, Mitsubishi, Boeing, Bemo USA, MD Helicopters, and more!

The property is in excellent condition and has features that are highly functional for any industrial use. 4821 E. Indigo has: ±20 ft clear height, multiple grade level doors, EVAP cooled warehouse, LED lights, wet sprinklers, skylights, additional mezzanine capabilities, a truck well, a secured yard, security cameras, an electric car charger, and more. The building sits on a lot just over an acre which allows for ample yard space.