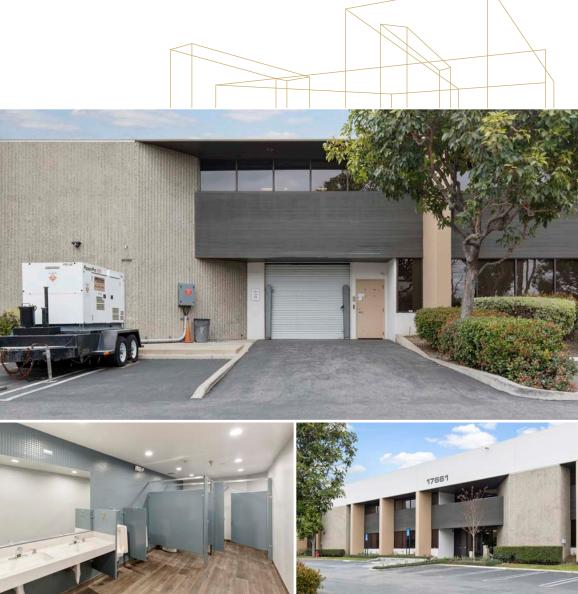

17661

±27,711 SF Office / Lab / Flex R&D Building

17661 COWAN, IRVINE, CA 92614

For leasing information, contact ERIC TSE 949.557.5018 eric.tse@kidder.com LIC N° 01476614 OLIVER TERNATE, SIOR 949.557.5019 oliver.ternate@kidder.com