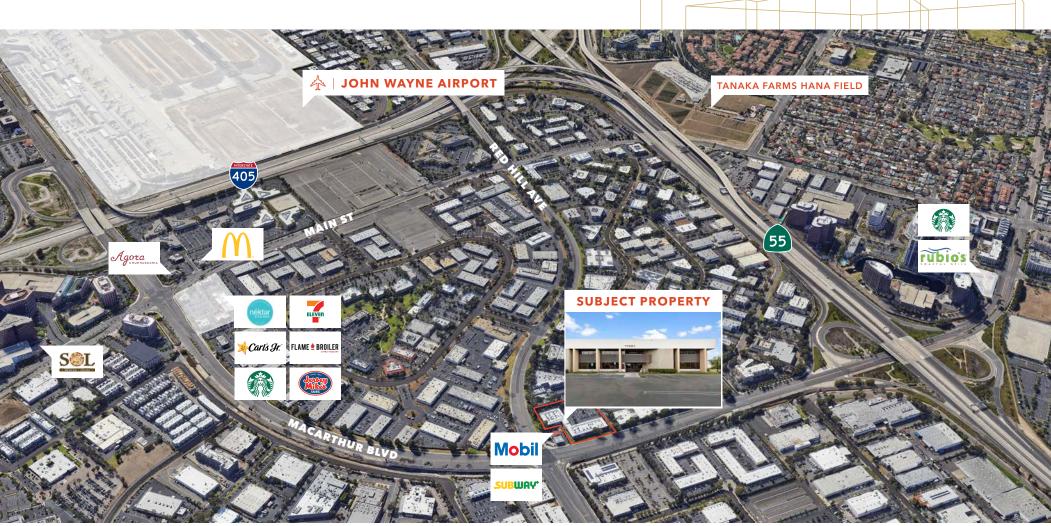

17661

±27,711 SF Office / Lab / Flex R&D Building

17661 COWAN, IRVINE, CA 92614

For leasing information, contact ERIC TSE 949.557.5018 eric.tse@kidder.com LIC N° 01476614 OLIVER TERNATE, SIOR 949.557.5019 oliver.ternate@kidder.com