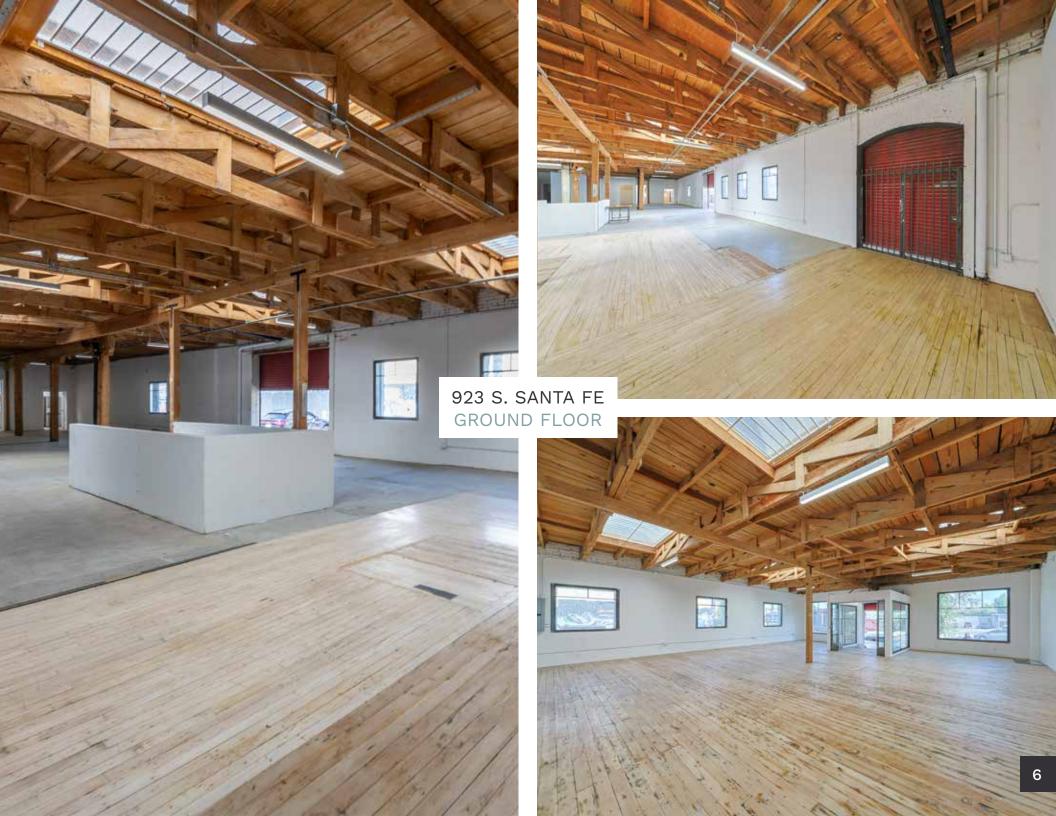

### 923 S. Santa Fe Ave.

±9,240 SF INCLUDING:

±2,405 SF High Clear Basement Level

±5,237 SF Ground Floor Level

±1,598 SF Second Floor Level Floor