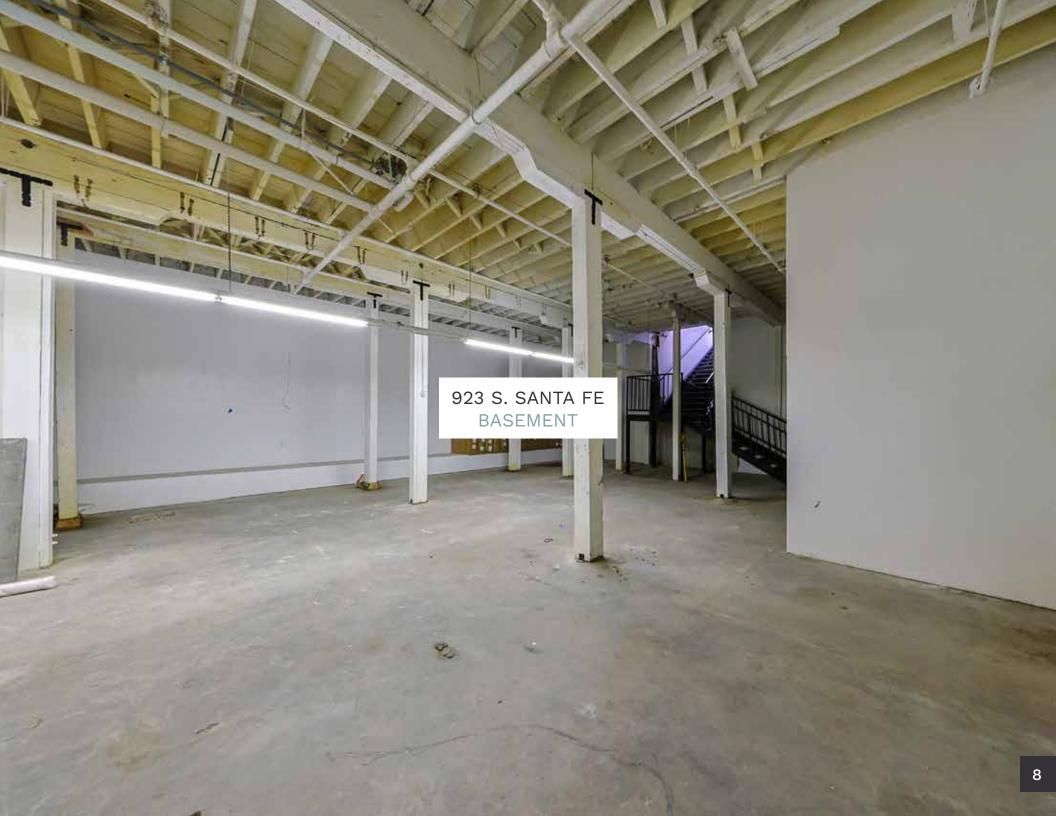

### 923 S. Santa Fe Ave.

±9,240 SF INCLUDING:

±2,405 SF High Clear Basement Level

±5,237 SF Ground Floor Level

±1,598 SF Second Floor Level Floor