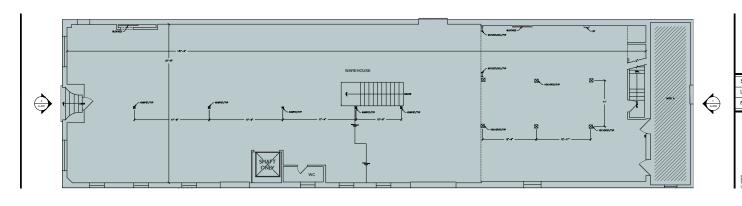

### 923 S. Santa Fe Ave.

±9,240 SF INCLUDING:

±2,405 SF High Clear Basement Level

±5,237 SF Ground Floor Level

±1,598 SF Second Floor Level Floor