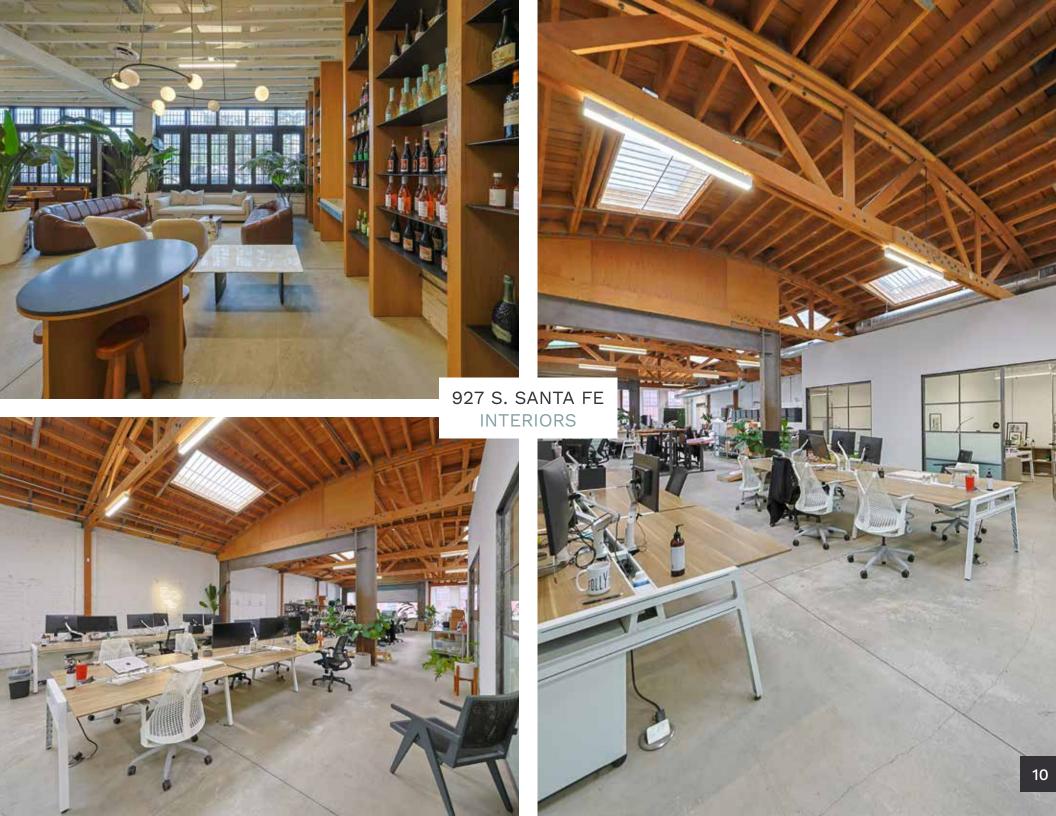

### 927 S. Santa Fe Ave.

±6,387 SF

## Investment Highlights

- A+ Arts District location, adjacent to Soho Warehouse and Warne Music.
- Architectural, design forward properties, with bow-truss ceilings and abundant natural light.
- Exceptional owner/user opportunity.
- Gated, secure adjacent parking lot with 13 striped stalls. Very rare for this part of the Arts District.