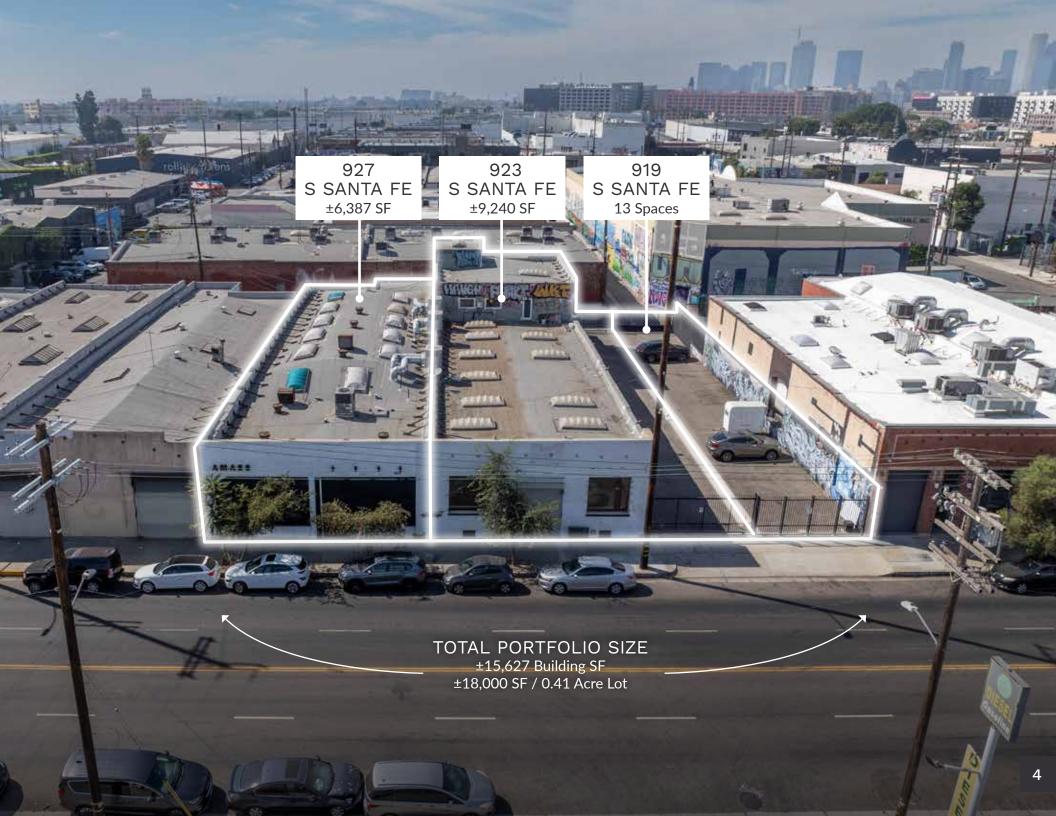

## Portfolio Overview

919-927 S. Santa Fe Avenue offers a rare opportunity to acquire two contiguous properties with gated parking on one of the Arts District's most prominent blocks. A stone's throw from Soho Warehouse and Warner Music HQ, the portfolio presents ample upside for a future buyer, whether it be an owner-user, partial owner-user or leased investment.

The portfolio is offered unpriced.

| 927<br>S. SANTA FE | 923<br>S. SANTA FE                                                | 919<br>S. SANTA FE                                                                                                                                                                                                                                                                                                                                                                                                                                                                                                                                                                                                                                                                                                                                                                                                                                                                                                                                                                                                                                                                                                                                                                                                                                                                                                                                                                                                                                                                                                                                                                                                                                                                                                                                                                                                                                                                                                                                                                                                                                                                                                             | TOTAL                                                                                                                                                                                                                                                                                                                                                                                                                               |
|--------------------|-------------------------------------------------------------------|--------------------------------------------------------------------------------------------------------------------------------------------------------------------------------------------------------------------------------------------------------------------------------------------------------------------------------------------------------------------------------------------------------------------------------------------------------------------------------------------------------------------------------------------------------------------------------------------------------------------------------------------------------------------------------------------------------------------------------------------------------------------------------------------------------------------------------------------------------------------------------------------------------------------------------------------------------------------------------------------------------------------------------------------------------------------------------------------------------------------------------------------------------------------------------------------------------------------------------------------------------------------------------------------------------------------------------------------------------------------------------------------------------------------------------------------------------------------------------------------------------------------------------------------------------------------------------------------------------------------------------------------------------------------------------------------------------------------------------------------------------------------------------------------------------------------------------------------------------------------------------------------------------------------------------------------------------------------------------------------------------------------------------------------------------------------------------------------------------------------------------|-------------------------------------------------------------------------------------------------------------------------------------------------------------------------------------------------------------------------------------------------------------------------------------------------------------------------------------------------------------------------------------------------------------------------------------|
| Office/Flex        | Office/Flex                                                       | Parking Lot                                                                                                                                                                                                                                                                                                                                                                                                                                                                                                                                                                                                                                                                                                                                                                                                                                                                                                                                                                                                                                                                                                                                                                                                                                                                                                                                                                                                                                                                                                                                                                                                                                                                                                                                                                                                                                                                                                                                                                                                                                                                                                                    |                                                                                                                                                                                                                                                                                                                                                                                                                                     |
| 6,387 SF           | 9,240 SF                                                          | N/A                                                                                                                                                                                                                                                                                                                                                                                                                                                                                                                                                                                                                                                                                                                                                                                                                                                                                                                                                                                                                                                                                                                                                                                                                                                                                                                                                                                                                                                                                                                                                                                                                                                                                                                                                                                                                                                                                                                                                                                                                                                                                                                            | 15,627 SF                                                                                                                                                                                                                                                                                                                                                                                                                           |
| 6,001 SF / 0.14 AC | 8,853 SF / 0.20 AC                                                | 3,151 SF / 0.07 AC                                                                                                                                                                                                                                                                                                                                                                                                                                                                                                                                                                                                                                                                                                                                                                                                                                                                                                                                                                                                                                                                                                                                                                                                                                                                                                                                                                                                                                                                                                                                                                                                                                                                                                                                                                                                                                                                                                                                                                                                                                                                                                             | 18,005 SF / 0.41 AC                                                                                                                                                                                                                                                                                                                                                                                                                 |
| 1                  | 3                                                                 | N/A                                                                                                                                                                                                                                                                                                                                                                                                                                                                                                                                                                                                                                                                                                                                                                                                                                                                                                                                                                                                                                                                                                                                                                                                                                                                                                                                                                                                                                                                                                                                                                                                                                                                                                                                                                                                                                                                                                                                                                                                                                                                                                                            |                                                                                                                                                                                                                                                                                                                                                                                                                                     |
| M3                 | M3                                                                | M3                                                                                                                                                                                                                                                                                                                                                                                                                                                                                                                                                                                                                                                                                                                                                                                                                                                                                                                                                                                                                                                                                                                                                                                                                                                                                                                                                                                                                                                                                                                                                                                                                                                                                                                                                                                                                                                                                                                                                                                                                                                                                                                             |                                                                                                                                                                                                                                                                                                                                                                                                                                     |
| 1926               | 1908                                                              | 1908                                                                                                                                                                                                                                                                                                                                                                                                                                                                                                                                                                                                                                                                                                                                                                                                                                                                                                                                                                                                                                                                                                                                                                                                                                                                                                                                                                                                                                                                                                                                                                                                                                                                                                                                                                                                                                                                                                                                                                                                                                                                                                                           |                                                                                                                                                                                                                                                                                                                                                                                                                                     |
| 5166-012-014       | 5166-012-012<br>5166-012-013                                      | 5166-012-039                                                                                                                                                                                                                                                                                                                                                                                                                                                                                                                                                                                                                                                                                                                                                                                                                                                                                                                                                                                                                                                                                                                                                                                                                                                                                                                                                                                                                                                                                                                                                                                                                                                                                                                                                                                                                                                                                                                                                                                                                                                                                                                   |                                                                                                                                                                                                                                                                                                                                                                                                                                     |
|                    | S. SANTA FE  Office/Flex 6,387 SF 6,001 SF / 0.14 AC  1  M3  1926 | S. SANTA FE Office/Flex Office | S. SANTA FE         S. SANTA FE         S. SANTA FE           Office/Flex         Office/Flex         Parking Lot           6,387 SF         9,240 SF         N/A           6,001 SF / 0.14 AC         8,853 SF / 0.20 AC         3,151 SF / 0.07 AC           1         3         N/A           M3         M3         M3           1926         1908         1908           5166-012-014         5166-012-012         5166-012-039 |

### 923 S. Santa Fe Ave.

±9,240 SF INCLUDING:

±2,405 SF High Clear Basement Level

±5,237 SF Ground Floor Level

±1,598 SF Second Floor Level Floor

### 927 S. Santa Fe Ave.

±6,387 SF