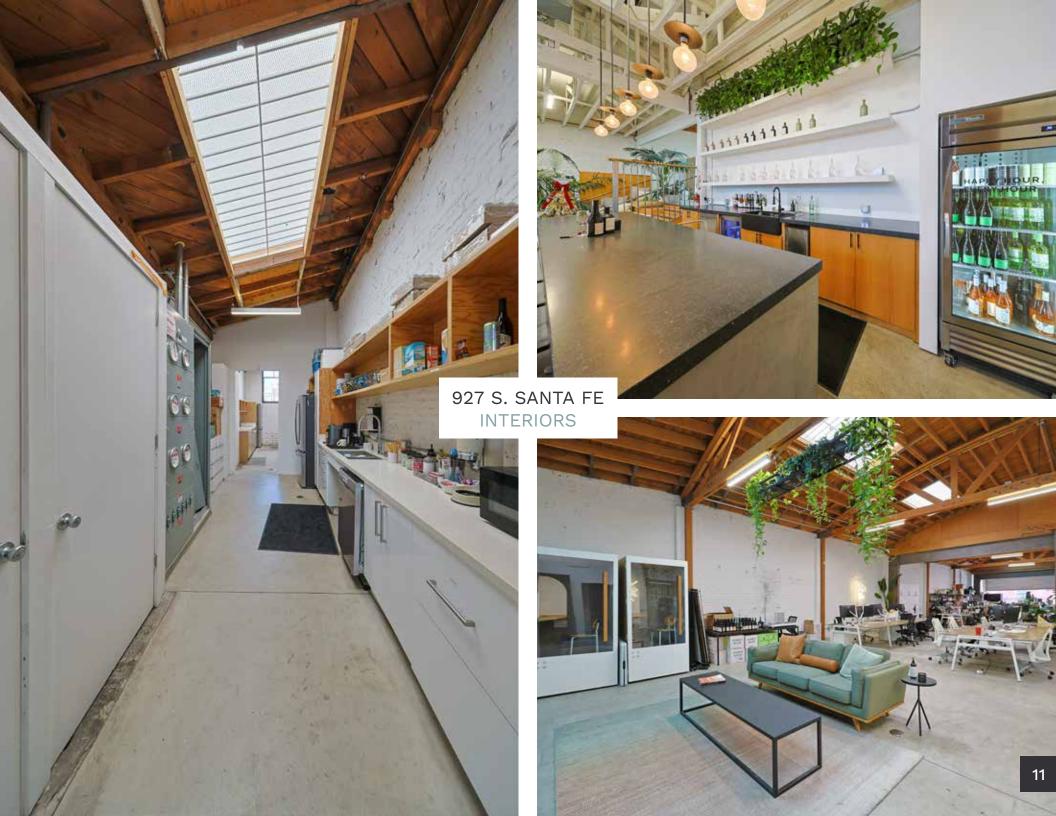

### 927 S. Santa Fe Ave.

±6,387 SF

## Investment Highlights

- A+ Arts District location, adjacent to Soho Warehouse and Warne Music.
- Architectural, design forward properties, with bow-truss ceilings and abundant natural light.
- Exceptional owner/user opportunity.
- Gated, secure adjacent parking lot with 13 striped stalls. Very rare for this part of the Arts District.