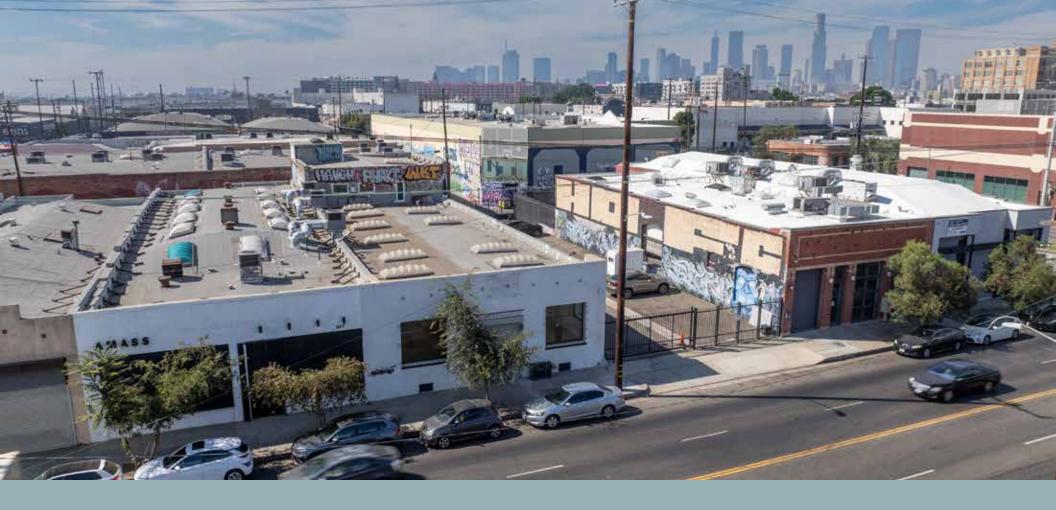

## Portfolio Overview

919-927 S. Santa Fe Avenue offers a rare opportunity to acquire two contiguous properties with gated parking on one of the Arts District's most prominent blocks. A stone's throw from Soho Warehouse and Warner Music HQ, the portfolio presents ample upside for a future buyer, whether it be an owner-user, partial owner-user or leased investment.

## Investment Highlights

- A+ Arts District location, adjacent to Soho Warehouse and Warne Music.
- Architectural, design forward properties, with bow-truss ceilings and abundant natural light.
- Exceptional owner/user opportunity.
- Gated, secure adjacent parking lot with 13 striped stalls. Very rare for this part of the Arts District.