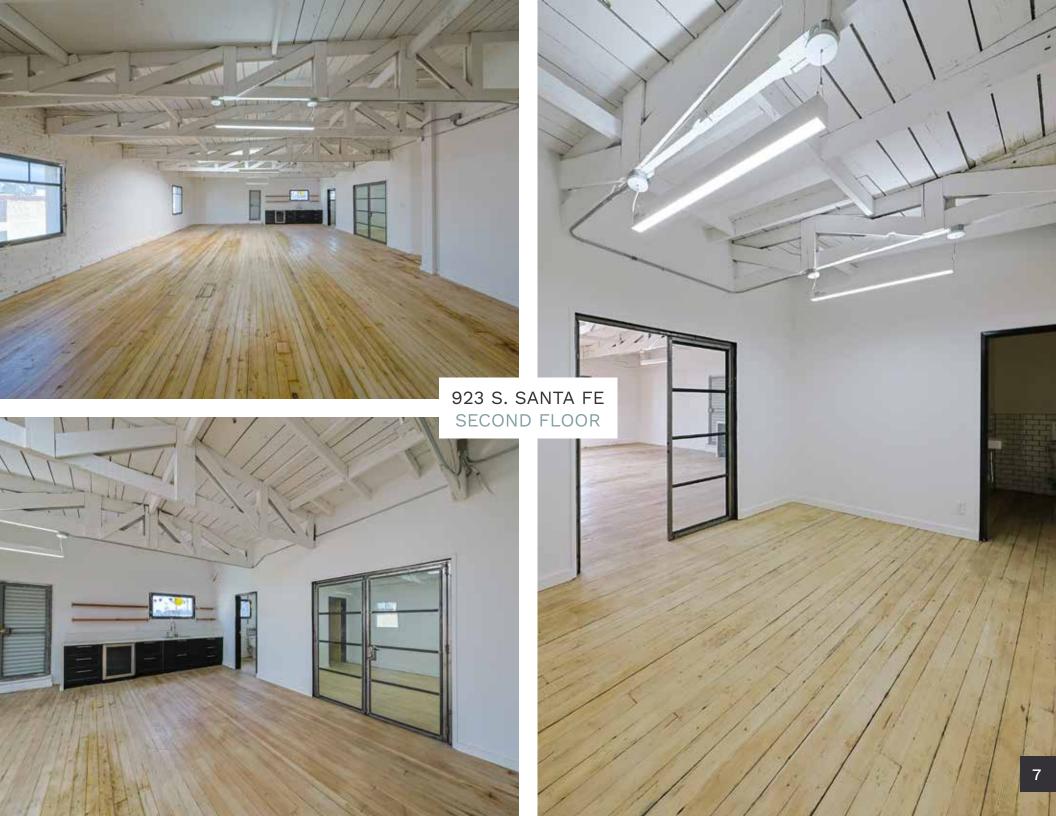

### 923 S. Santa Fe Ave.

±9,240 SF INCLUDING:

±2,405 SF High Clear Basement Level

±5,237 SF Ground Floor Level

±1,598 SF Second Floor Level Floor