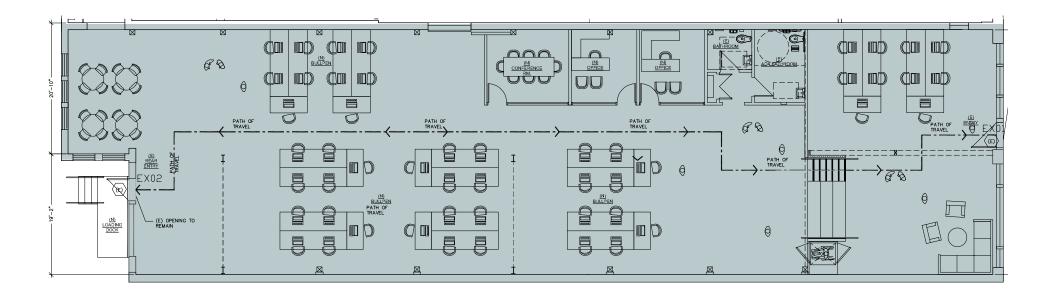

### 923 S. Santa Fe Ave.

±9,240 SF INCLUDING:

±2,405 SF High Clear Basement Level

±5,237 SF Ground Floor Level

±1,598 SF Second Floor Level Floor

### 927 S. Santa Fe Ave.

±6,387 SF