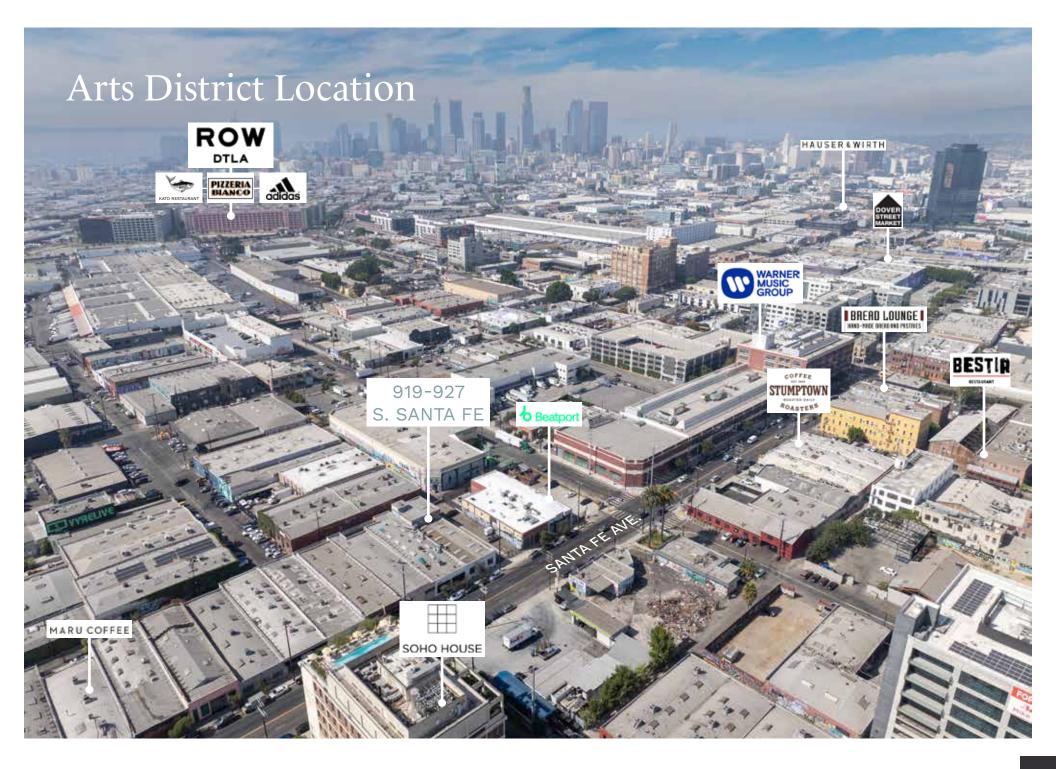

## Portfolio Overview

919-927 S. Santa Fe Avenue offers a rare opportunity to acquire two contiguous properties with gated parking on one of the Arts District's most prominent blocks. A stone's throw from Soho Warehouse and Warner Music HQ, the portfolio presents ample upside for a future buyer, whether it be an owner-user, partial owner-user or leased investment.

## Investment Highlights

- A+ Arts District location, adjacent to Soho Warehouse and Warne Music.
- Architectural, design forward properties, with bow-truss ceilings and abundant natural light.
- Exceptional owner/user opportunity.
- Gated, secure adjacent parking lot with 13 striped stalls. Very rare for this part of the Arts District.