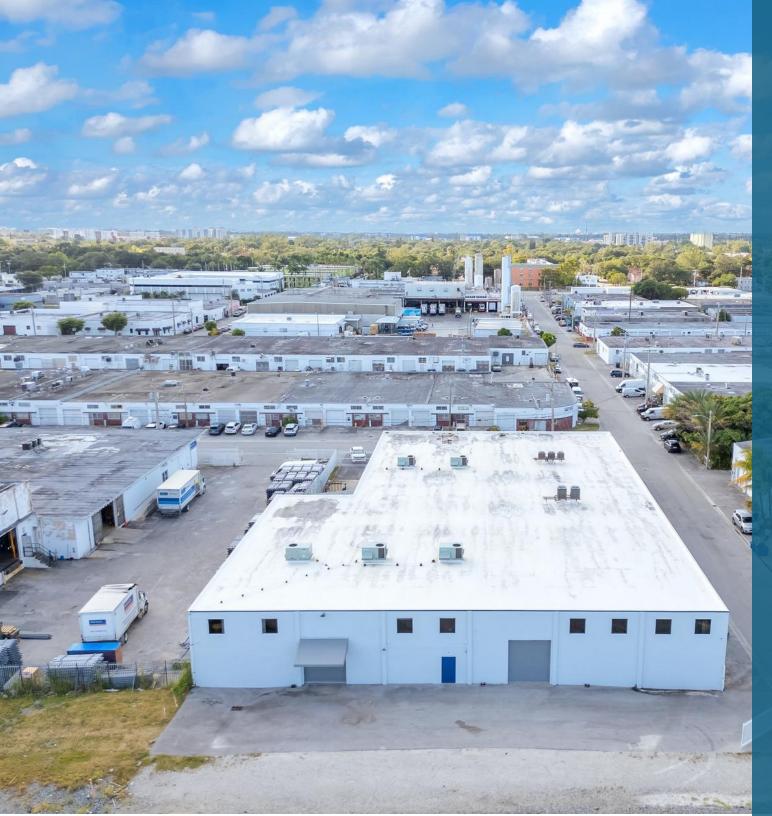

#### **INVESTMENT HIGHLIGHTS**

•Stand-alone 20,025 sq. ft. warehouse, with additional with a 6,025 sq. ft. mezzanine on a 30,056 sq. ft. corner lot.

•Located in the rapidly developing Little River District of Miami, just a short distance from the proposed Magic City Innovation District, restaurants, art galleries, and shops.

#### ABOUT LITTLE RIVER

Little River is an up-and-coming Miami neighborhood, blending industrial charm attracting trendy cafes, galleries, car collectors, and many growing businesses. As the area transforms, Little River offers strong potential for value growth, making it a promising spot for investors for future appreciation. With ongoing development, it's poised to become one of Miami's most dynamic districts.