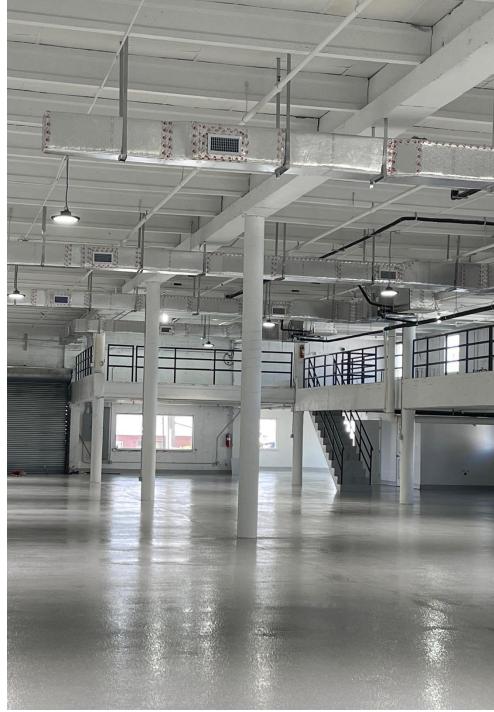

#### **INVESTMENT HIGHLIGHTS**

•Stand-alone 20,025 sq. ft. warehouse, with additional with a 6,025 sq. ft. mezzanine on a 30,056 sq. ft. corner lot.

•Located in the rapidly developing Little River District of Miami, just a short distance from the proposed Magic City Innovation District, restaurants, art galleries, and shops.

## **PROPERTY SUMMARY**

**20,025 SF** Building Area (1<sup>st</sup> Level)

**6,025 SF** 2<sup>nd</sup> Level Mezzanine

> **30,056 SF** Lot Size

**18.5' feet** Ceiling Height

1956 / 2020 Built/Renovated

2 Docks / 2 Ramps Loading

> ESFR-25 Sprinklers

**100%** Air-Conditioned

3-Phase 600 Amps Power