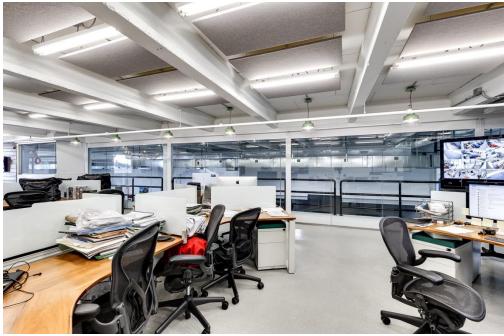

#### **INVESTMENT HIGHLIGHTS**

•Stand-alone 20,025 sq. ft. warehouse, with additional with a 6,025 sq. ft. mezzanine on a 30,056 sq. ft. corner lot.

•Located in the rapidly developing Little River District of Miami, just a short distance from the proposed Magic City Innovation District, restaurants, art galleries, and shops.

## **PROPERTY SUMMARY**

**20,025 SF** Building Area (1<sup>st</sup> Level)

**6,025 SF** 2<sup>nd</sup> Level Mezzanine

> **30,056 SF** Lot Size

**18.5' feet** Ceiling Height

1956 / 2020 Built/Renovated

2 Docks / 2 Ramps Loading