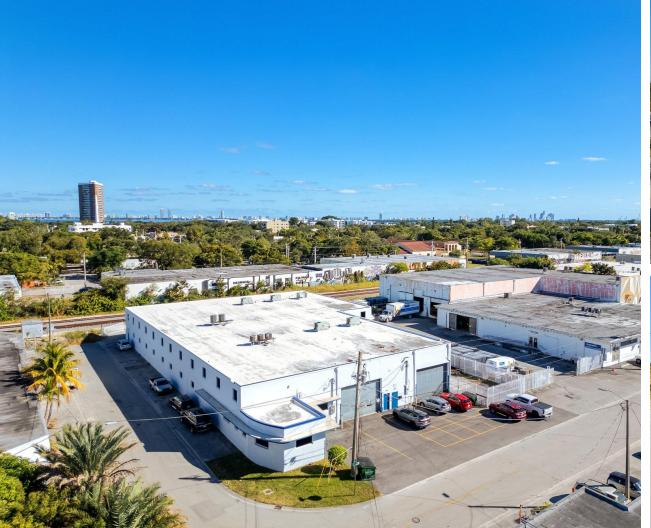

#### **INVESTMENT HIGHLIGHTS**

•Stand-alone 20,025 sq. ft. warehouse, with additional with a 6,025 sq. ft. mezzanine on a 30,056 sq. ft. corner lot.

•Located in the rapidly developing Little River District of Miami, just a short distance from the proposed Magic City Innovation District, restaurants, art galleries, and shops.

#### OFFERING SUMMARY

| Asking Price:        | \$9.025,000                                                                           |
|----------------------|---------------------------------------------------------------------------------------|
| Property<br>Address: | 6899 NE 4 Ave, Miami, FL<br>33138                                                     |
| Building Area:       | 20,025 SF (1 <sup>st</sup> Level )<br>+ 6,025 SF (2 <sup>nd</sup> Level<br>Mezzanine) |
| Lot Size:            | 30,056 SF                                                                             |
| Year Built :         | 1956, Renovated 2021                                                                  |
| Opportunity<br>Zone: | Yes                                                                                   |
| Zoning:              | D-2                                                                                   |
| Opportunity<br>Type: | NNN Investment or Owner-<br>User                                                      |
| NOI:                 | 560,700                                                                               |
| Cap Rate:            | 6.21% (Proforma)                                                                      |
| Lease Type:          | NNN                                                                                   |
| Tenancy:             | Single or Dual-Tenant Property                                                        |
|                      |                                                                                       |

## **PROPERTY SUMMARY**

**20,025 SF** Building Area (1<sup>st</sup> Level)

**6,025 SF** 2<sup>nd</sup> Level Mezzanine

> **30,056 SF** Lot Size

**18.5' feet** Ceiling Height

1956 / 2020 Built/Renovated

2 Docks / 2 Ramps Loading