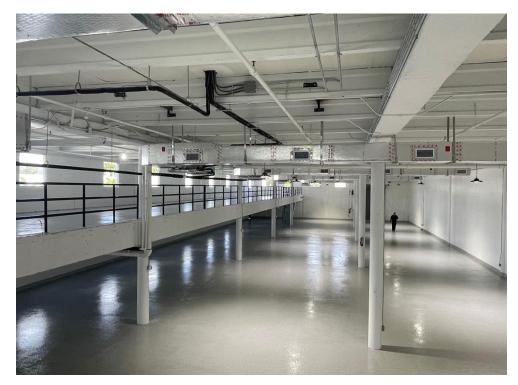

#### **INVESTMENT HIGHLIGHTS**

•Stand-alone 20,025 sq. ft. warehouse, with additional with a 6,025 sq. ft. mezzanine on a 30,056 sq. ft. corner lot.

•Located in the rapidly developing Little River District of Miami, just a short distance from the proposed Magic City Innovation District, restaurants, art galleries, and shops.

## **PROPERTY SUMMARY**

**20,025 SF** Building Area (1<sup>st</sup> Level)

**6,025 SF** 2<sup>nd</sup> Level Mezzanine

> **30,056 SF** Lot Size

**18.5' feet** Ceiling Height

1956 / 2020 Built/Renovated

2 Docks / 2 Ramps Loading

> ESFR-25 Sprinklers

**100%** Air-Conditioned

3-Phase 600 Amps Power