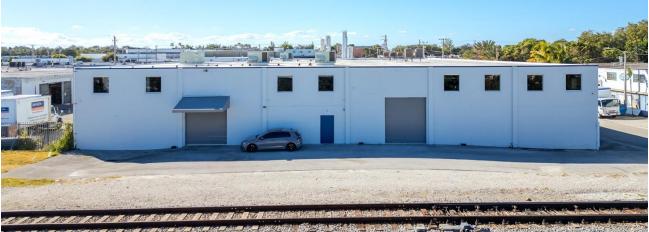

#### **INVESTMENT HIGHLIGHTS**

•Stand-alone 20,025 sq. ft. warehouse, with additional with a 6,025 sq. ft. mezzanine on a 30,056 sq. ft. corner lot.

•Located in the rapidly developing Little River District of Miami, just a short distance from the proposed Magic City Innovation District, restaurants, art galleries, and shops.

#### OFFERING SUMMARY

| Asking Price:        | \$9.025,000                                                                           |
|----------------------|---------------------------------------------------------------------------------------|
| Property<br>Address: | 6899 NE 4 Ave, Miami, FL<br>33138                                                     |
| Building Area:       | 20,025 SF (1 <sup>st</sup> Level )<br>+ 6,025 SF (2 <sup>nd</sup> Level<br>Mezzanine) |
| Lot Size:            | 30,056 SF                                                                             |
| Year Built :         | 1956, Renovated 2021                                                                  |
| Opportunity<br>Zone: | Yes                                                                                   |
| Zoning:              | D-2                                                                                   |
| Opportunity<br>Type: | NNN Investment or Owner-<br>User                                                      |
| NOI:                 | 560,700                                                                               |
| Cap Rate:            | 6.21% (Proforma)                                                                      |
| Lease Type:          | NNN                                                                                   |
| Tenancy:             | Single or Dual-Tenant Property                                                        |
|                      |                                                                                       |

## **PROPERTY SUMMARY**

**20,025 SF** Building Area (1<sup>st</sup> Level)

**6,025 SF** 2<sup>nd</sup> Level Mezzanine

> **30,056 SF** Lot Size

**18.5' feet** Ceiling Height

1956 / 2020 Built/Renovated

2 Docks / 2 Ramps Loading