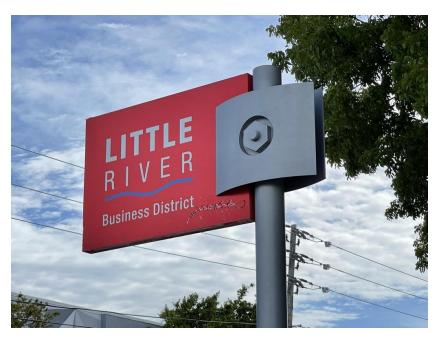

#### **INVESTMENT HIGHLIGHTS**

•Stand-alone 20,025 sq. ft. warehouse, with additional with a 6,025 sq. ft. mezzanine on a 30,056 sq. ft. corner lot.

•Located in the rapidly developing Little River District of Miami, just a short distance from the proposed Magic City Innovation District, restaurants, art galleries, and shops.

#### ABOUT LITTLE RIVER

Little River is an up-and-coming Miami neighborhood, blending industrial charm attracting trendy cafes, galleries, car collectors, and many growing businesses. As the area transforms, Little River offers strong potential for value growth, making it a promising spot for investors for future appreciation. With ongoing development, it's poised to become one of Miami's most dynamic districts.