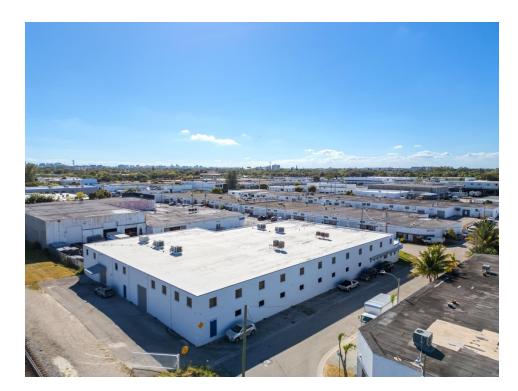

#### **INVESTMENT HIGHLIGHTS**

•Stand-alone 20,025 sq. ft. warehouse, with additional with a 6,025 sq. ft. mezzanine on a 30,056 sq. ft. corner lot.

•Located in the rapidly developing Little River District of Miami, just a short distance from the proposed Magic City Innovation District, restaurants, art galleries, and shops.

#### OFFERING SUMMARY

| Asking Price:        | \$9.025,000                                                                           |
|----------------------|---------------------------------------------------------------------------------------|
| Property<br>Address: | 6899 NE 4 Ave, Miami, FL<br>33138                                                     |
| Building Area:       | 20,025 SF (1 <sup>st</sup> Level )<br>+ 6,025 SF (2 <sup>nd</sup> Level<br>Mezzanine) |
| Lot Size:            | 30,056 SF                                                                             |
| Year Built :         | 1956, Renovated 2021                                                                  |
| Opportunity<br>Zone: | Yes                                                                                   |
| Zoning:              | D-2                                                                                   |
| Opportunity<br>Type: | NNN Investment or Owner-<br>User                                                      |
| NOI:                 | 560,700                                                                               |
| Cap Rate:            | 6.21% (Proforma)                                                                      |
| Lease Type:          | NNN                                                                                   |
| Tenancy:             | Single or Dual-Tenant Property                                                        |
|                      |                                                                                       |

## **PROPERTY SUMMARY**

**20,025 SF** Building Area (1<sup>st</sup> Level)

**6,025 SF** 2<sup>nd</sup> Level Mezzanine

> **30,056 SF** Lot Size

**18.5' feet** Ceiling Height

1956 / 2020 Built/Renovated

2 Docks / 2 Ramps Loading