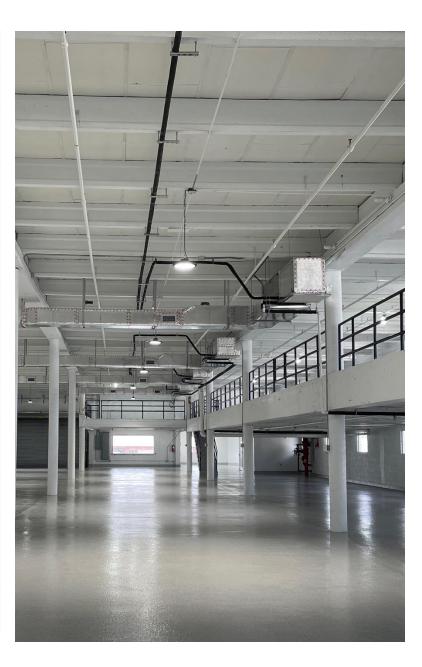

•The property is also close to the future Brightline station, offering fast rail connectivity between Miami, Palm Beach, and Orlando.

•Fully renovated in 2020, with upgrades including HVAC systems throughout, epoxy flooring, 3-phase heavy power (600 amps), ESFR-25 sprinklers, impact windows, and a full roof replacement.

## **PROPERTY SUMMARY**

**20,025 SF** Building Area (1<sup>st</sup> Level)

**6,025 SF** 2<sup>nd</sup> Level Mezzanine

> **30,056 SF** Lot Size

**18.5' feet** Ceiling Height

1956 / 2020 Built/Renovated

2 Docks / 2 Ramps Loading

> ESFR-25 Sprinklers

**100%** Air-Conditioned

3-Phase 600 Amps Power