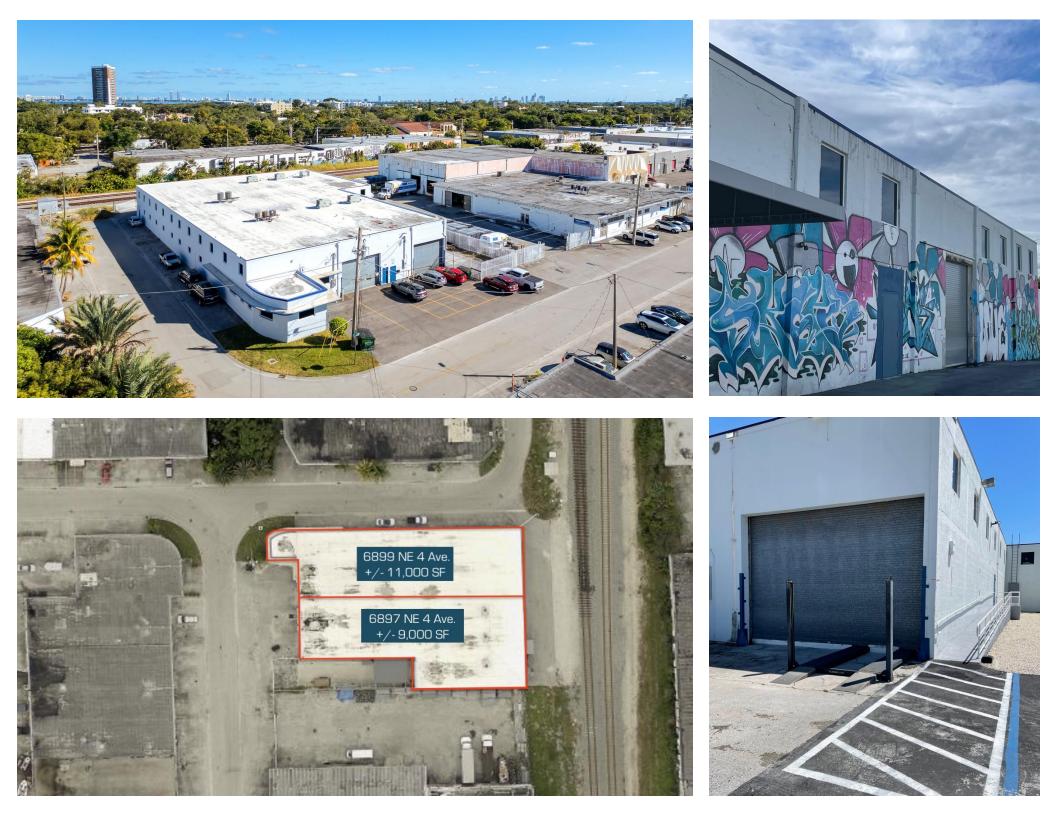

#### **INVESTMENT HIGHLIGHTS**

•Stand-alone 20,025 sq. ft. warehouse, with additional with a 6,025 sq. ft. mezzanine on a 30,056 sq. ft. corner lot.

•Located in the rapidly developing Little River District of Miami, just a short distance from the proposed Magic City Innovation District, restaurants, art galleries, and shops.

#### OFFERING SUMMARY

| Asking Price:        | \$9.025,000                                                                           |
|----------------------|---------------------------------------------------------------------------------------|
| Property<br>Address: | 6899 NE 4 Ave, Miami, FL<br>33138                                                     |
| Building Area:       | 20,025 SF (1 <sup>st</sup> Level )<br>+ 6,025 SF (2 <sup>nd</sup> Level<br>Mezzanine) |
| Lot Size:            | 30,056 SF                                                                             |
| Year Built :         | 1956, Renovated 2021                                                                  |
| Opportunity<br>Zone: | Yes                                                                                   |
| Zoning:              | D-2                                                                                   |
| Opportunity<br>Type: | NNN Investment or Owner-<br>User                                                      |
| NOI:                 | 560,700                                                                               |
| Cap Rate:            | 6.21% (Proforma)                                                                      |
| Lease Type:          | NNN                                                                                   |
| Tenancy:             | Single or Dual-Tenant Property                                                        |
|                      |                                                                                       |

## **PROPERTY SUMMARY**

**20,025 SF** Building Area (1<sup>st</sup> Level)

**6,025 SF** 2<sup>nd</sup> Level Mezzanine

> **30,056 SF** Lot Size

**18.5' feet** Ceiling Height

1956 / 2020 Built/Renovated

2 Docks / 2 Ramps Loading