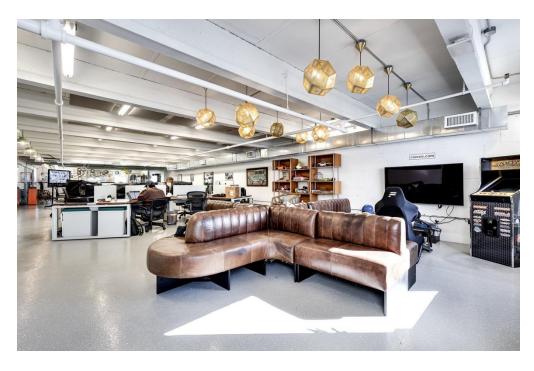

#### **INVESTMENT HIGHLIGHTS**

•Stand-alone 20,025 sq. ft. warehouse, with additional with a 6,025 sq. ft. mezzanine on a 30,056 sq. ft. corner lot.

•Located in the rapidly developing Little River District of Miami, just a short distance from the proposed Magic City Innovation District, restaurants, art galleries, and shops.

## **PROPERTY SUMMARY**

**20,025 SF** Building Area (1<sup>st</sup> Level)

**6,025 SF** 2<sup>nd</sup> Level Mezzanine

> **30,056 SF** Lot Size

**18.5' feet** Ceiling Height

1956 / 2020 Built/Renovated

2 Docks / 2 Ramps Loading