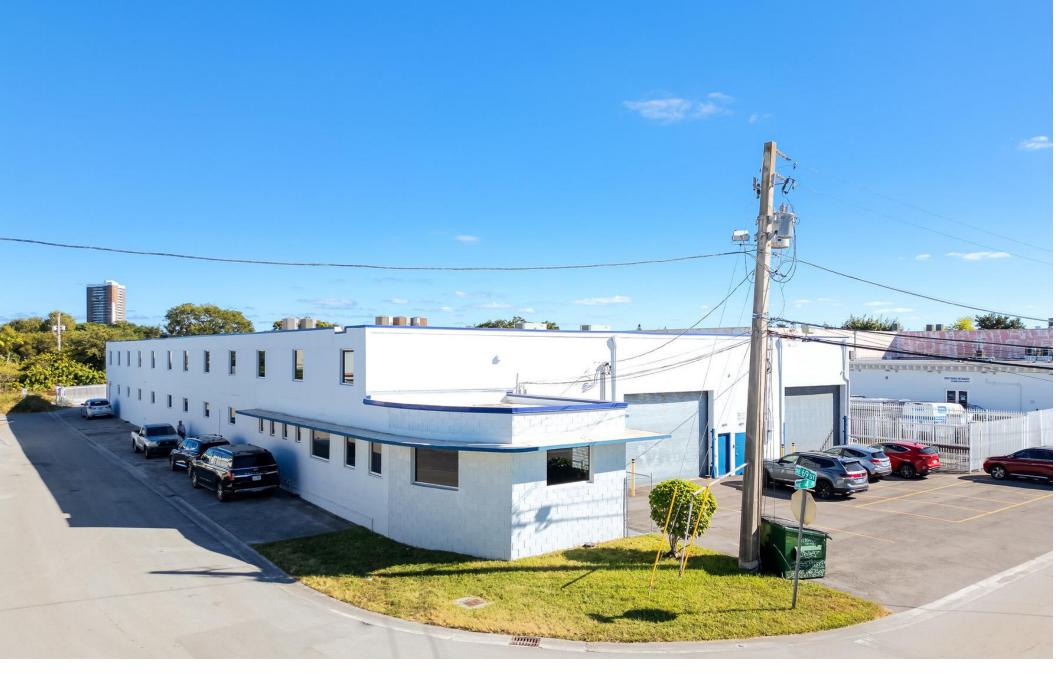

#### **INVESTMENT HIGHLIGHTS**

•Stand-alone 20,025 sq. ft. warehouse, with additional with a 6,025 sq. ft. mezzanine on a 30,056 sq. ft. corner lot.

•Located in the rapidly developing Little River District of Miami, just a short distance from the proposed Magic City Innovation District, restaurants, art galleries, and shops.

#### OFFERING SUMMARY

| Asking Price:        | \$9.025,000                                                                           |
|----------------------|---------------------------------------------------------------------------------------|
| Property<br>Address: | 6899 NE 4 Ave, Miami, FL<br>33138                                                     |
| Building Area:       | 20,025 SF (1 <sup>st</sup> Level )<br>+ 6,025 SF (2 <sup>nd</sup> Level<br>Mezzanine) |
| Lot Size:            | 30,056 SF                                                                             |
| Year Built :         | 1956, Renovated 2021                                                                  |
| Opportunity<br>Zone: | Yes                                                                                   |
| Zoning:              | D-2                                                                                   |
| Opportunity<br>Type: | NNN Investment or Owner-<br>User                                                      |
| NOI:                 | 560,700                                                                               |
| Cap Rate:            | 6.21% (Proforma)                                                                      |
| Lease Type:          | NNN                                                                                   |
| Tenancy:             | Single or Dual-Tenant Property                                                        |
|                      |                                                                                       |

## **PROPERTY SUMMARY**

**20,025 SF** Building Area (1<sup>st</sup> Level)

**6,025 SF** 2<sup>nd</sup> Level Mezzanine

> **30,056 SF** Lot Size

**18.5' feet** Ceiling Height

1956 / 2020 Built/Renovated

2 Docks / 2 Ramps Loading