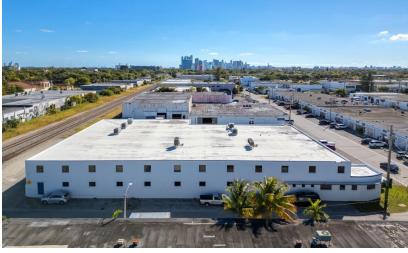

#### **INVESTMENT HIGHLIGHTS**

•Stand-alone 20,025 sq. ft. warehouse, with additional with a 6,025 sq. ft. mezzanine on a 30,056 sq. ft. corner lot.

•Located in the rapidly developing Little River District of Miami, just a short distance from the proposed Magic City Innovation District, restaurants, art galleries, and shops.

#### OFFERING SUMMARY

| Asking Price:        | \$9.025,000                                                                           |
|----------------------|---------------------------------------------------------------------------------------|
| Property<br>Address: | 6899 NE 4 Ave, Miami, FL<br>33138                                                     |
| Building Area:       | 20,025 SF (1 <sup>st</sup> Level )<br>+ 6,025 SF (2 <sup>nd</sup> Level<br>Mezzanine) |
| Lot Size:            | 30,056 SF                                                                             |
| Year Built :         | 1956, Renovated 2021                                                                  |
| Opportunity<br>Zone: | Yes                                                                                   |
| Zoning:              | D-2                                                                                   |
| Opportunity<br>Type: | NNN Investment or Owner-<br>User                                                      |
| NOI:                 | 560,700                                                                               |
| Cap Rate:            | 6.21% (Proforma)                                                                      |
| Lease Type:          | NNN                                                                                   |
| Tenancy:             | Single or Dual-Tenant Property                                                        |
|                      |                                                                                       |

## **PROPERTY SUMMARY**

**20,025 SF** Building Area (1<sup>st</sup> Level)

**6,025 SF** 2<sup>nd</sup> Level Mezzanine

> **30,056 SF** Lot Size

**18.5' feet** Ceiling Height

1956 / 2020 Built/Renovated

2 Docks / 2 Ramps Loading