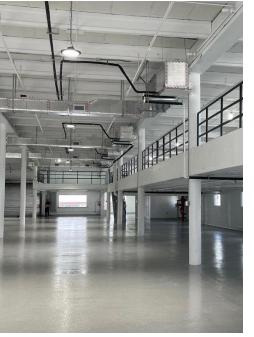

#### **INVESTMENT HIGHLIGHTS**

•Stand-alone 20,025 sq. ft. warehouse, with additional with a 6,025 sq. ft. mezzanine on a 30,056 sq. ft. corner lot.

•Located in the rapidly developing Little River District of Miami, just a short distance from the proposed Magic City Innovation District, restaurants, art galleries, and shops.

## **PROPERTY SUMMARY**

**20,025 SF** Building Area (1<sup>st</sup> Level)

**6,025 SF** 2<sup>nd</sup> Level Mezzanine

> **30,056 SF** Lot Size

**18.5' feet** Ceiling Height

1956 / 2020 Built/Renovated

2 Docks / 2 Ramps Loading