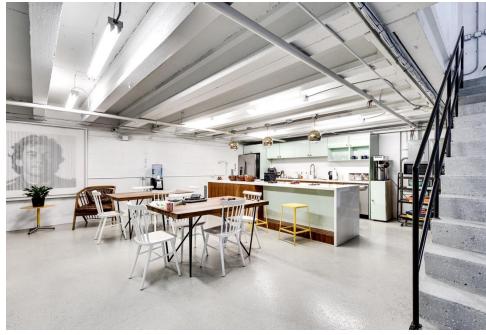

•The property is also close to the future Brightline station, offering fast rail connectivity between Miami, Palm Beach, and Orlando.

•Fully renovated in 2020, with upgrades including HVAC systems throughout, epoxy flooring, 3-phase heavy power (600 amps), ESFR-25 sprinklers, impact windows, and a full roof replacement.

#### ABOUT LITTLE RIVER

Little River is an up-and-coming Miami neighborhood, blending industrial charm attracting trendy cafes, galleries, car collectors, and many growing businesses. As the area transforms, Little River offers strong potential for value growth, making it a promising spot for investors for future appreciation. With ongoing development, it's poised to become one of Miami's most dynamic districts.