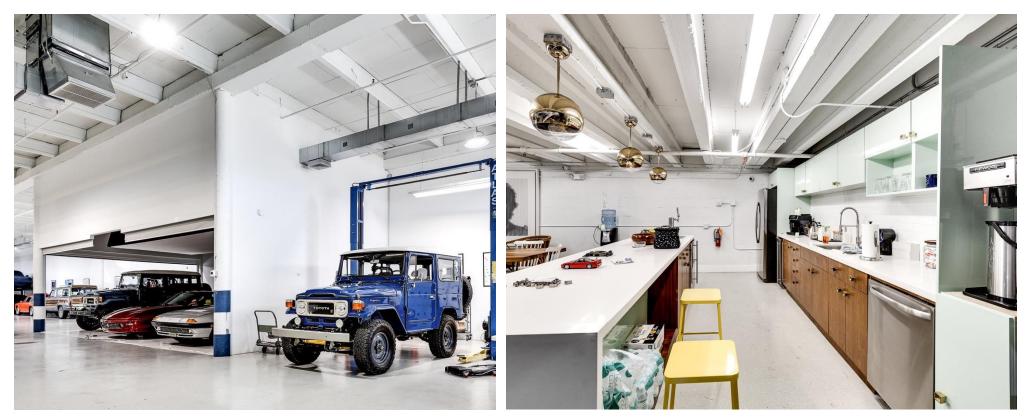

•The property is also close to the future Brightline station, offering fast rail connectivity between Miami, Palm Beach, and Orlando.

•Fully renovated in 2020, with upgrades including HVAC systems throughout, epoxy flooring, 3-phase heavy power (600 amps), ESFR-25 sprinklers, impact windows, and a full roof replacement.

#### ABOUT LITTLE RIVER

Little River is an up-and-coming Miami neighborhood, blending industrial charm attracting trendy cafes, galleries, car collectors, and many growing businesses. As the area transforms, Little River offers strong potential for value growth, making it a promising spot for investors for future appreciation. With ongoing development, it's poised to become one of Miami's most dynamic districts.