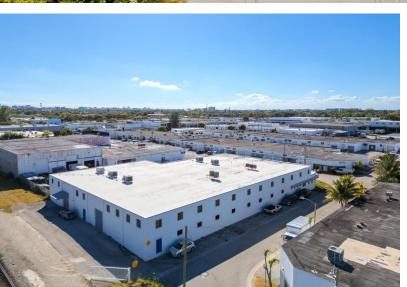

#### **INVESTMENT HIGHLIGHTS**

•Stand-alone 20,025 sq. ft. warehouse, with additional with a 6,025 sq. ft. mezzanine on a 30,056 sq. ft. corner lot.

•Located in the rapidly developing Little River District of Miami, just a short distance from the proposed Magic City Innovation District, restaurants, art galleries, and shops.

#### OFFERING SUMMARY

| Asking Price:        | \$9.025,000                                                                           |
|----------------------|---------------------------------------------------------------------------------------|
| Property<br>Address: | 6899 NE 4 Ave, Miami, FL<br>33138                                                     |
| Building Area:       | 20,025 SF (1 <sup>st</sup> Level )<br>+ 6,025 SF (2 <sup>nd</sup> Level<br>Mezzanine) |
| Lot Size:            | 30,056 SF                                                                             |
| Year Built :         | 1956, Renovated 2021                                                                  |
| Opportunity<br>Zone: | Yes                                                                                   |
| Zoning:              | D-2                                                                                   |
| Opportunity<br>Type: | NNN Investment or Owner-<br>User                                                      |
| NOI:                 | 560,700                                                                               |
| Cap Rate:            | 6.21% (Proforma)                                                                      |
| Lease Type:          | NNN                                                                                   |
| Tenancy:             | Single or Dual-Tenant Property                                                        |
|                      |                                                                                       |

## **PROPERTY SUMMARY**

**20,025 SF** Building Area (1<sup>st</sup> Level)

**6,025 SF** 2<sup>nd</sup> Level Mezzanine

> **30,056 SF** Lot Size

**18.5' feet** Ceiling Height

1956 / 2020 Built/Renovated

2 Docks / 2 Ramps Loading