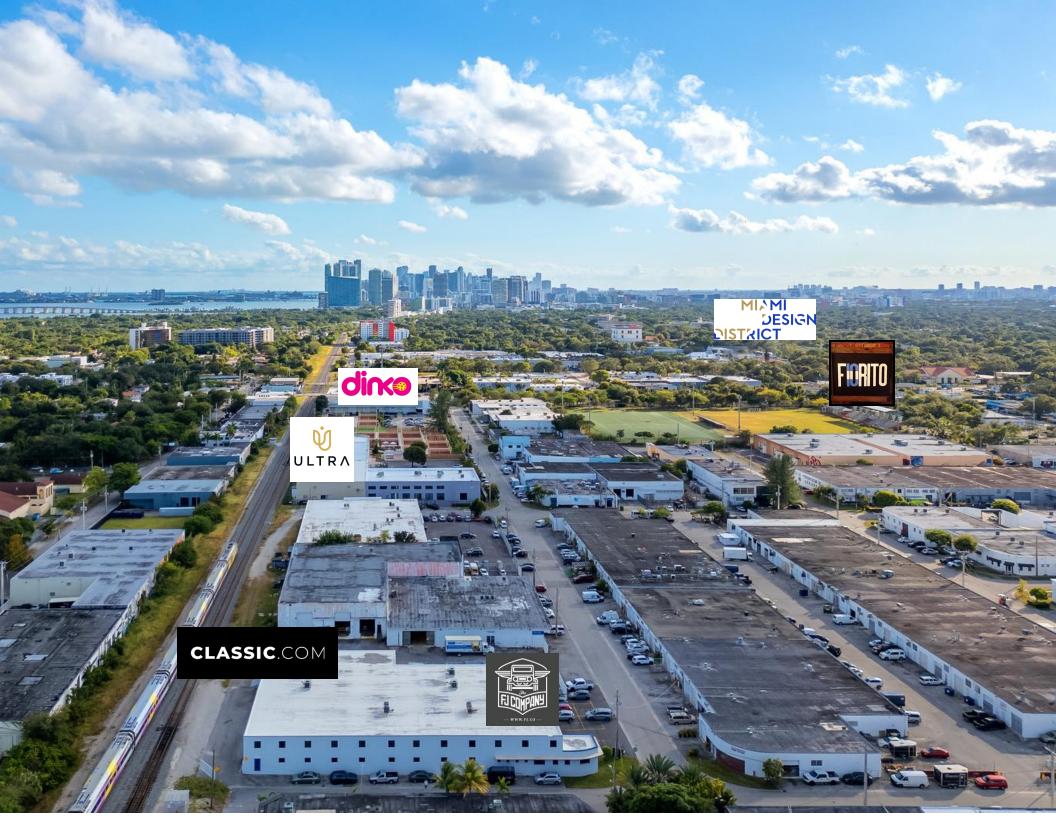

#### **INVESTMENT HIGHLIGHTS**

•Stand-alone 20,025 sq. ft. warehouse, with additional with a 6,025 sq. ft. mezzanine on a 30,056 sq. ft. corner lot.

•Located in the rapidly developing Little River District of Miami, just a short distance from the proposed Magic City Innovation District, restaurants, art galleries, and shops.

•The property is also close to the future Brightline station, offering fast rail connectivity between Miami, Palm Beach, and Orlando.

•Fully renovated in 2020, with upgrades including HVAC systems throughout, epoxy flooring, 3-phase heavy power (600 amps), ESFR-25 sprinklers, impact windows, and a full roof replacement.