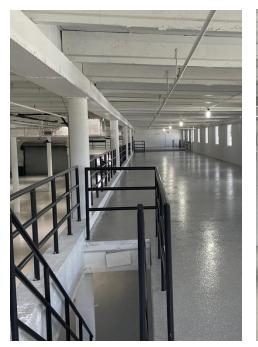

#### **INVESTMENT HIGHLIGHTS**

•Stand-alone 20,025 sq. ft. warehouse, with additional with a 6,025 sq. ft. mezzanine on a 30,056 sq. ft. corner lot.

•Located in the rapidly developing Little River District of Miami, just a short distance from the proposed Magic City Innovation District, restaurants, art galleries, and shops.

## **PROPERTY SUMMARY**

**20,025 SF** Building Area (1<sup>st</sup> Level)

**6,025 SF** 2<sup>nd</sup> Level Mezzanine

> **30,056 SF** Lot Size

**18.5' feet** Ceiling Height

1956 / 2020 Built/Renovated

2 Docks / 2 Ramps Loading

> ESFR-25 Sprinklers

**100%** Air-Conditioned

3-Phase 600 Amps Power