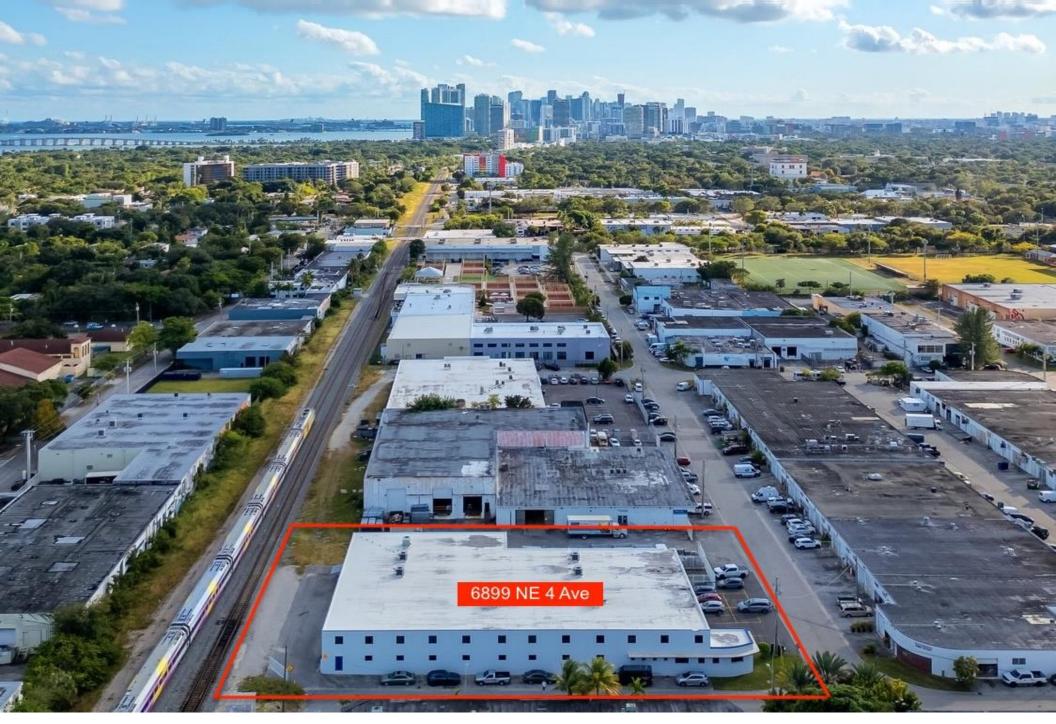

**The Classic Building** 6899 NE 4<sup>th</sup> Ave. Miami, FL 33138 NNN Investment or Owner-User Opportunity

**Exclusively listed by** Fernando Echeverri, CCIM Great Properties International

#### **INVESTMENT HIGHLIGHTS**

•Stand-alone 20,025 sq. ft. warehouse, with additional with a 6,025 sq. ft. mezzanine on a 30,056 sq. ft. corner lot.

•Located in the rapidly developing Little River District of Miami, just a short distance from the proposed Magic City Innovation District, restaurants, art galleries, and shops.

#### OFFERING SUMMARY

| Asking Price:        | \$9.025,000                                                                           |
|----------------------|---------------------------------------------------------------------------------------|
| Property<br>Address: | 6899 NE 4 Ave, Miami, FL<br>33138                                                     |
| Building Area:       | 20,025 SF (1 <sup>st</sup> Level )<br>+ 6,025 SF (2 <sup>nd</sup> Level<br>Mezzanine) |
| Lot Size:            | 30,056 SF                                                                             |
| Year Built :         | 1956, Renovated 2021                                                                  |
| Opportunity<br>Zone: | Yes                                                                                   |
| Zoning:              | D-2                                                                                   |
| Opportunity<br>Type: | NNN Investment or Owner-<br>User                                                      |
| NOI:                 | 560,700                                                                               |
| Cap Rate:            | 6.21% (Proforma)                                                                      |
| Lease Type:          | NNN                                                                                   |
| Tenancy:             | Single or Dual-Tenant Property                                                        |
|                      |                                                                                       |