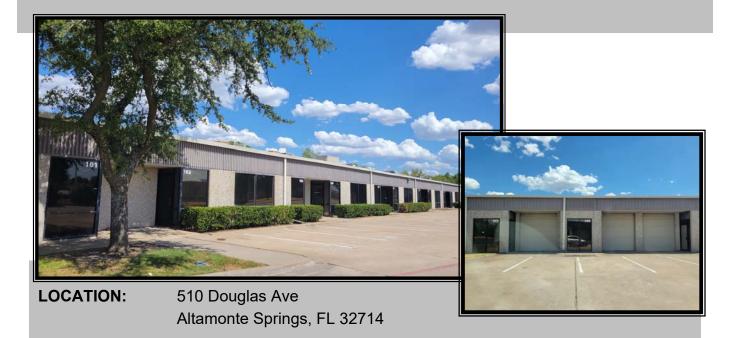

## Office Space for Lease Altamonte Springs, FL

SIZE: 200 s.f.

AVAILABLILITY: Suite A1019: 200 SF for \$400 rent + \$50 OpEx

**AMENITIES:** Strong Demographics Close proximity to I-4

Easy access Plenty of Parking Convenient location Developed Area