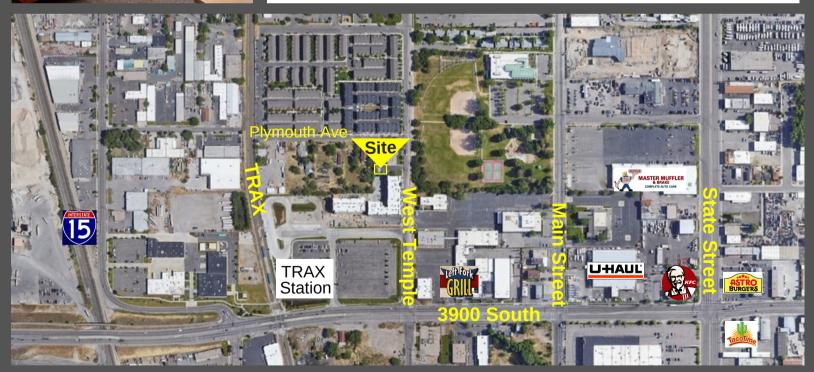

## **Traffic Counts**

West Temple: 28,868 Annual Average Daily Traffic 3900 South: 21,045 Annual Average Daily Traffic

LEASE RATE: \$12.00/SF YEAR NNN

WEST HARADIN

801.617.1700

**GAVIN PERRYMAN** 

WEST.HARADIN@CRCNATIONWIDE.COM