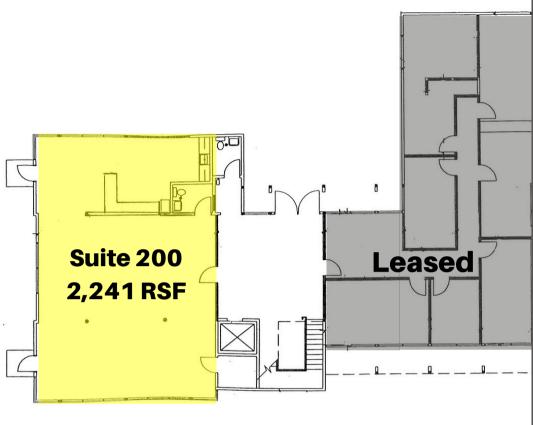

## **Property Information**

- Recently Remodeled Office Available
- Suite 200: 2,241 RSF
- Private Restroom
- ADA Accessible
- Ample Parking
- Tenant Improvements Negotiable
- Beautiful Park Views
- Immediate Trax Station Access
- Minutes to I-15 Access