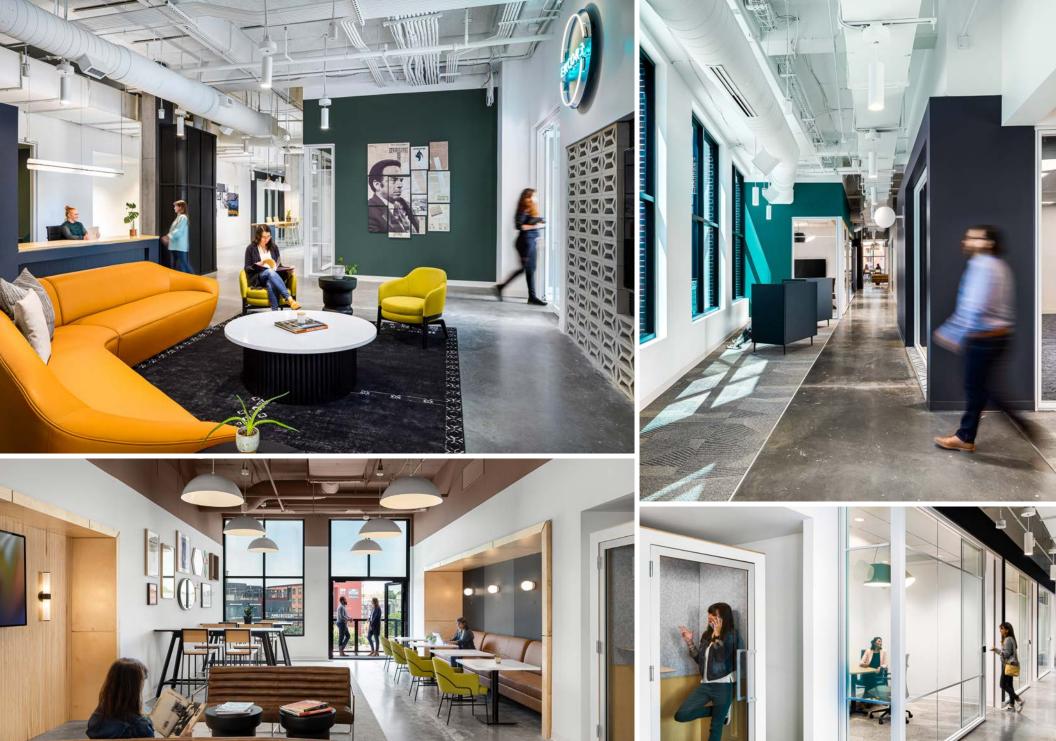

# ENCOR3 Georgia Tech.

Redefine your office culture and environment with Encore

Encore is located on the 3rd and 4th floor's of West Midtown's The Interlock. In addition to offering the market fully furnished move-in ready offices, Encore brings an impressive and unique onsite amenity base to its tenants:

Conference facilities and private phone rooms to fit individual and group collaboration needs