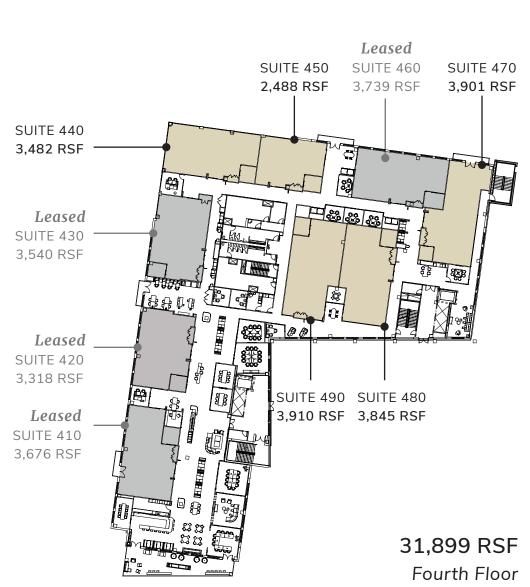

Encore is located on the 3rd and 4th floor's of West Midtown's The Interlock. In addition to offering the market fully furnished move-in ready offices, Encore brings an impressive and unique onsite amenity base to its tenants: