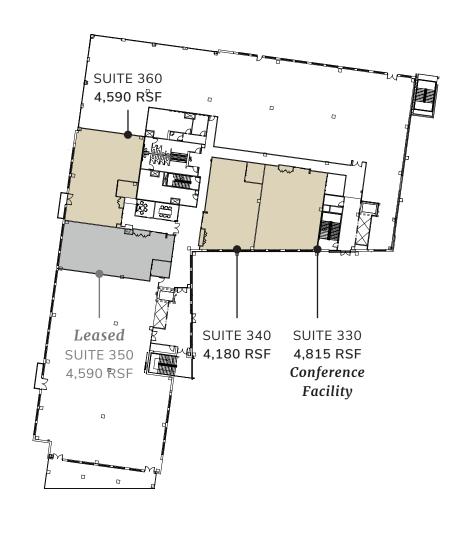

# 18,175 RSF

### Third Floor

ENCOR 3
Georgia Tech.

Redefine your office culture and environment with Encore