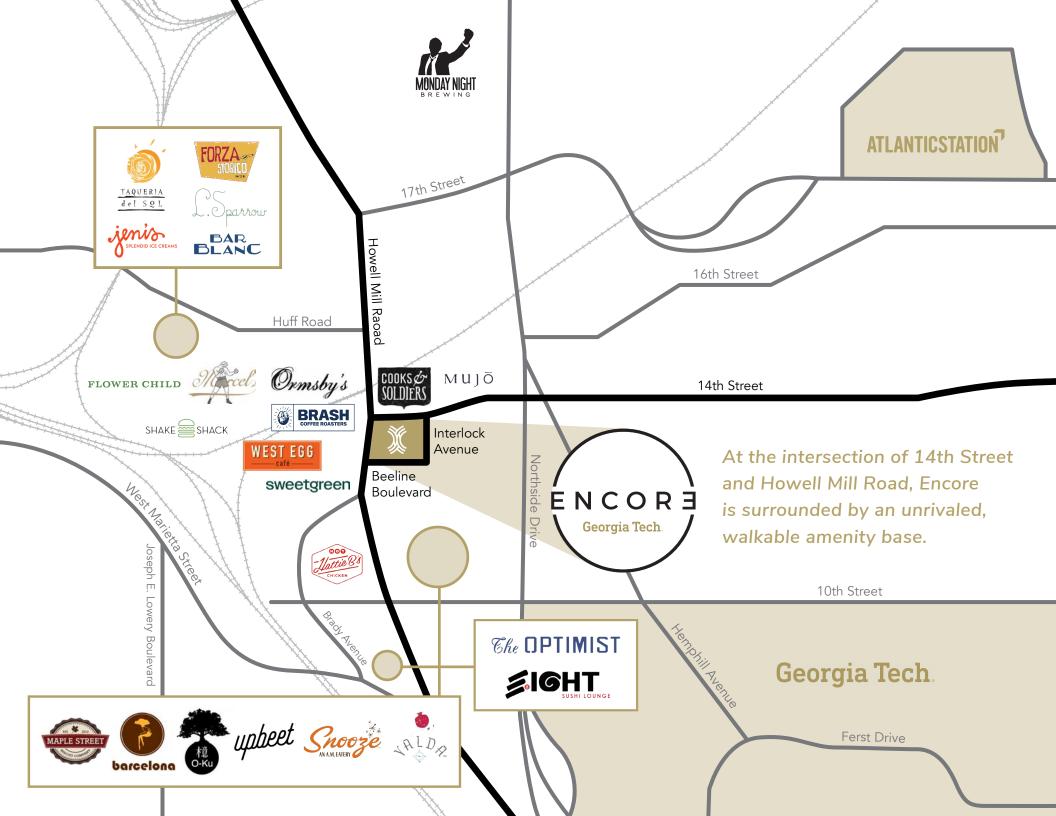

## West Midtown Shuttle Route

Runs **Monday through Friday** from **6am to 8pm**. Track the shuttle in real time with the <u>Passio GO app</u>. Open to the Georgia Tech community. Must present Buzz cards.

Encore is located on the 3rd and 4th floor's of West Midtown's The Interlock. In addition to offering the market fully furnished move-in ready offices, Encore brings an impressive and unique onsite amenity base to its tenants: