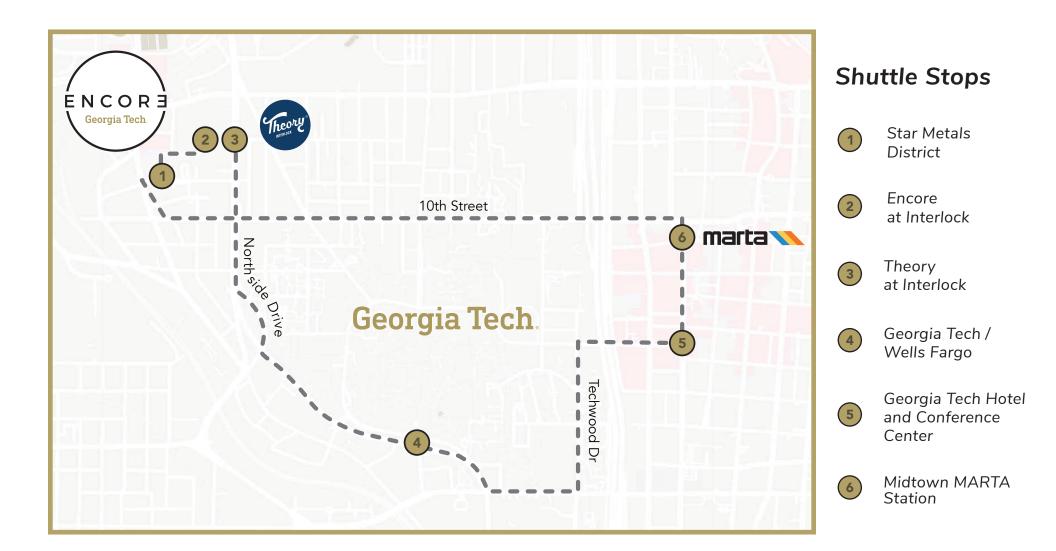

## West Midtown Shuttle Route

Runs **Monday through Friday** from **6am to 8pm**. Track the shuttle in real time with the <u>Passio GO app</u>. Open to the Georgia Tech community. Must present Buzz cards.

Encore is located on the 3rd and 4th floor's of West Midtown's The Interlock. In addition to offering the market fully furnished move-in ready offices, Encore brings an impressive and unique onsite amenity base to its tenants: