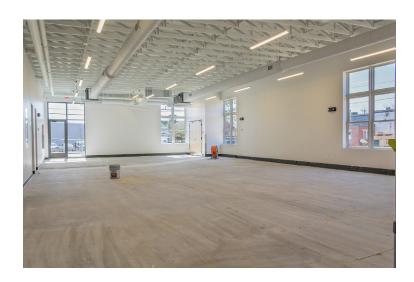

1,919± SF | Leased                 |
| UNIT 1D:             | 3,104± SF | Leased                 |
| UNIT 2A:             | 1,756±SF  | Leased                 |
| UNIT 2B:             | 890±SF    | Leased                 |
| UNIT 2C:             | 985±SF    | Leased                 |
| UNIT 2D:             | 1,532±SF  | Leased                 |
| BASEMENT<br>STORAGE: | 6,000± SF | See Broker for pricing |

- Andersen Double Glaze Windows 100 Series
- Concrete Floors
- Acoustical White Ceiling Tiles 2x2
- Clear Birch Doors with Black Metal Frames
- Charcoal Colored Bathroom Floor Tiles
- Painted Walls
- Tiles First Floor Entry
- Rubber Flooring on Stairs & and Elevator Cab
- Wood Laminate Elevator Panels with Stainless Doors.

## **PHOTOS**

## 160 Presumpscot Street | Portland, ME















#### **FLOOR LAYOUTS**

### 160 Presumpscot Street | Portland, ME







### **BASEMENT LAYOUT**

## 160 Presumpscot Street | Portland, ME









# FOR LEASE | OFFICE/RETAIL/FLEX SPACE

160 Presumpscot Street | Portland, ME





This document has been prepared by Malone Commercial Brokers for advertising and general information only. Malone Commercial Brokers makes no guarantees, representations or warranties of any kind, expressed or implied, regarding, but not limited to, warranties of content, accuracy, and reliability. Any interested party should undertake their own inquiries as to the accuracy of the information. Malone Commercial Brokers excludes unequivocally all informed or implied terms, conditions and warranties arising out of this document and excludes all liability fo