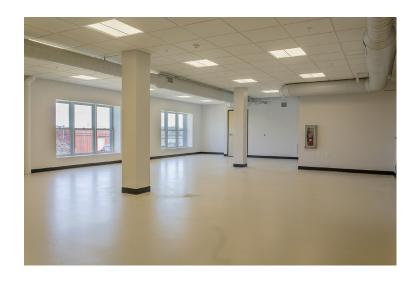

## **PHOTOS**

## 160 Presumpscot Street | Portland, ME

- Andersen Double Glaze Windows 100 Series
- Concrete Floors
- Acoustical White Ceiling Tiles 2x2
- Clear Birch Doors with Black Metal Frames
- Charcoal Colored Bathroom Floor Tiles
- Painted Walls
- Tiles First Floor Entry
- Rubber Flooring on Stairs & and Elevator Cab
- Wood Laminate Elevator Panels with Stainless Doors.