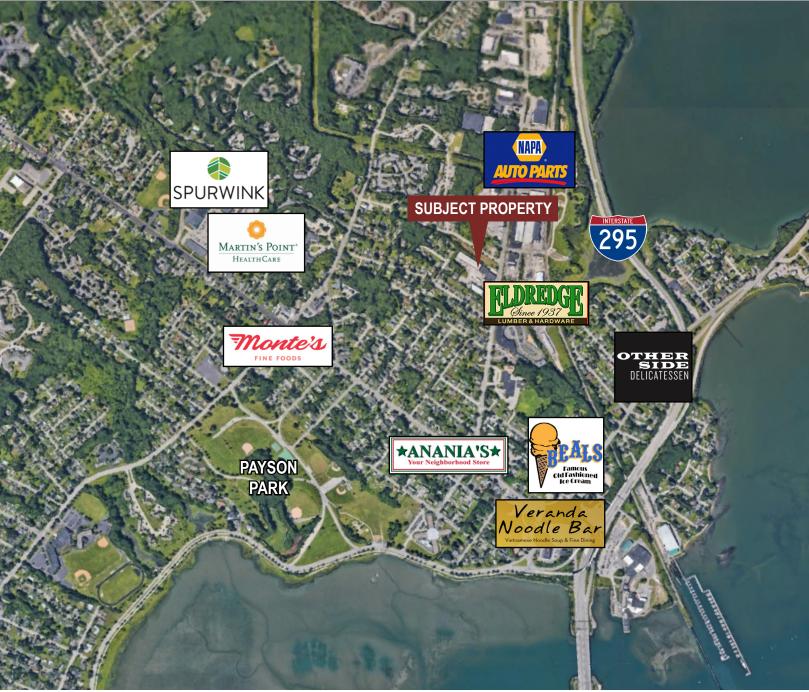

| 985±SF    | Leased                 |
| UNIT 2D:             | 1,532±SF  | Leased                 |
| BASEMENT<br>STORAGE: | 6,000± SF | See Broker for pricing |

- Andersen Double Glaze Windows 100 Series
- Concrete Floors
- Acoustical White Ceiling Tiles 2x2
- Clear Birch Doors with Black Metal Frames
- Charcoal Colored Bathroom Floor Tiles
- Painted Walls
- Tiles First Floor Entry
- Rubber Flooring on Stairs & and Elevator Cab
- Wood Laminate Elevator Panels with Stainless Doors.

## **PHOTOS**

## 160 Presumpscot Street | Portland, ME















#### **FLOOR LAYOUTS**

### 160 Presumpscot Street | Portland, ME







### **BASEMENT LAYOUT**

## 160 Presumpscot Street | Portland, ME









# FOR LEASE | OFFICE/RETAIL/FLEX SPACE

160 Presumpscot Street | Portland, ME





This document has been prepared by Malone Commercial Brokers for advertising and general information only. Malone Commercial Brokers makes no guarantees, representations or warranties of any kind, expressed or implied, regarding, but not limited to, warranties of content, accuracy, and reliability. Any interested party should undertake their own inquiries as to the accuracy of the information. Malone Commercial Brokers excludes unequivocally all informed or implied terms, conditions and warranties arising out of this document and excludes all liability for loss and damages there from. All data is subject to change of price, error, omissions, other conditions or withdrawal without notice. Malone Commercial Brokers is acting as the Seller's/Lessor's agent in the marketing of this property.