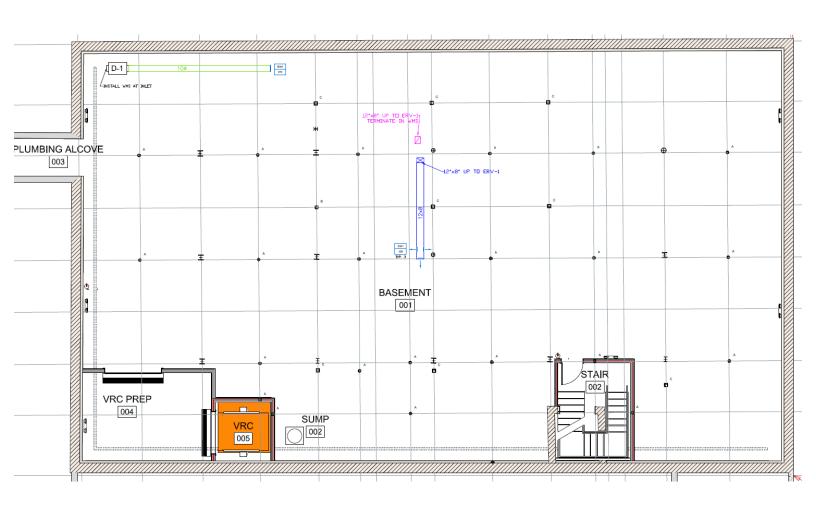

### **BASEMENT LAYOUT**

## 160 Presumpscot Street | Portland, ME

**PARKING:** Ample on-site parking

**ZONING**: IL - Low Impact Industrial

**PROPERTY TAXES:** \$35,536.11

ESTIMATED CAMs: \$2.97/SF

| UNIT 1A:             | 2,616± SF | \$17.00/SF NNN         |
|----------------------|-----------|------------------------|
| UNIT 1B:             | 453±SF    | Leased                 |
| UNIT 1C:             | 1,919± SF | Leased                 |
| UNIT 1D:             | 3,104± SF | Leased                 |
| UNIT 2A:             | 1,756±SF  | Leased                 |
| UNIT 2B:             | 890±SF    | Leased                 |
| UNIT 2C:             | 985±SF    | Leased                 |
| UNIT 2D:             | 1,532±SF  | Leased                 |
| BASEMENT<br>STORAGE: | 6,000± SF | See Broker for pricing |