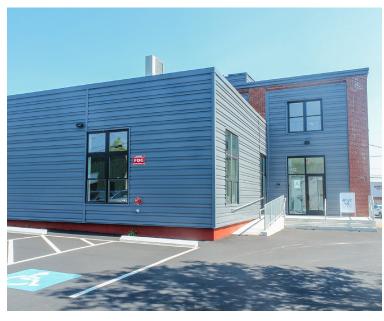

## FOR LEASE | OFFICE/RETAIL/FLEX SPACE

160 Presumpscot Street | Portland, ME







#### ONE SPACE REMAINING! 2,616± SF OFFICE/FLEX/LIGHT INDUSTRIAL

- Located off I-295 with 186'± of frontage and traffic counts of 17,750± cars/day
- · Complete rebuild completed Spring 2024
- ADA accessible building
- Extra wide hallways built to accommodate pallets
- Freight elevator with access to basement storage

LEASE RATE: \$17.00/SF NNN



MARK MALONE, CCIM 207.773.6000 D 207.233.6000 C mark@malonecb.com

#### MALONE COMMERCIAL BROKERS

5 Moulton Street • Suite 3
Portland, ME 04101
207.772.2422 • malonecb.com

### PROPERTY SUMMARY

### 160 Presumpscot Street | Portland, ME



**OWNER:** SJ Bruni LLC

**DEED**: Book 35289, Page 283

ASSESSOR: Map 425, Block K, Lots 1-13

LOT SIZE: 2.06± AC

YEAR BUILT: 1907

REMODEL: 2023

STORIES: Two (2)

**ROOF**: Flat; rubber

**EXTERIOR**: Br