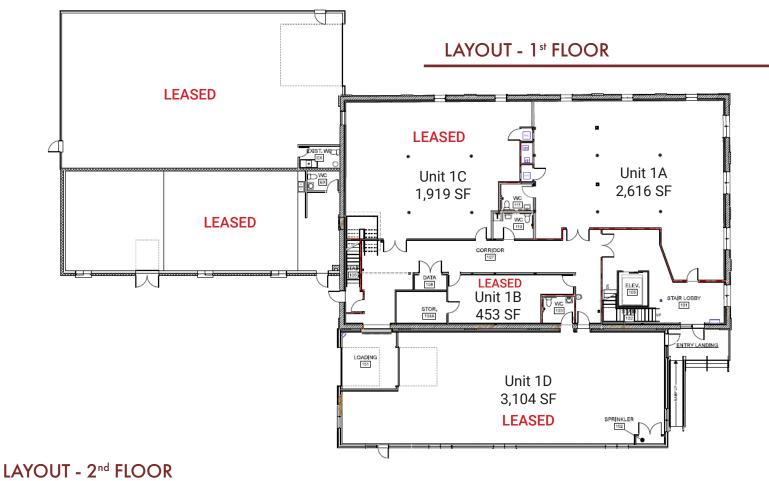

#### **FLOOR LAYOUTS**

### 160 Presumpscot Street | Portland, ME

**PARKING:** Ample on-site parking

**ZONING**: IL - Low Impact Industrial

**PROPERTY TAXES:** \$35,536.11

ESTIMATED CAMs: \$2.97/SF

| UNIT 1A:             | 2,616± SF | \$17.00/SF NNN         |
|----------------------|-----------|------------------------|
| UNIT 1B:             | 453±SF    | Leased                 |
| UNIT 1C:             | 1,919± SF | Leased                 |
| UNIT 1D:             | 3,104± SF | Leased                 |
| UNIT 2A:             | 1,756±SF  | Leased                 |
| UNIT 2B:             | 890±SF    | Leased                 |
| UNIT 2C:             | 985±SF    | Leased                 |
| UNIT 2D:             | 1,532±SF  | Leased                 |
| BASEMENT<br>STORAGE: | 6,000± SF | See Broker for pricing |