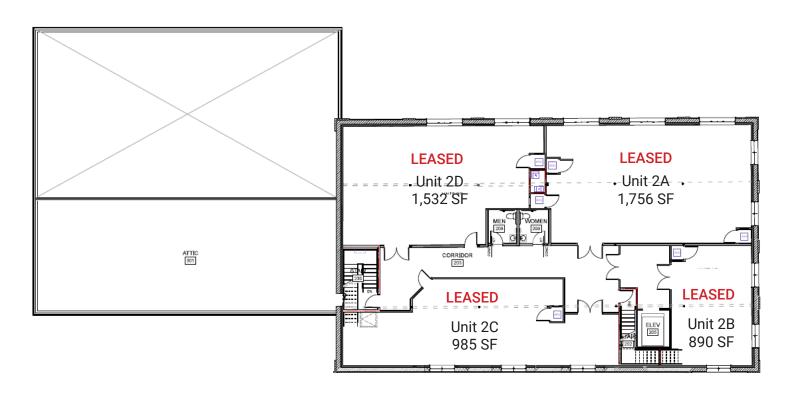

#### **FLOOR LAYOUTS**

### 160 Presumpscot Street | Portland, ME

**PARKING:** Ample on-site parking

**ZONING**: IL - Low Impact Industrial

**PROPERTY TAXES:** \$35,536.11

ESTIMATED CAMs: \$2.97/SF

| UNIT 1A:             | 2,616± SF | \$17.00/SF NNN         |
|----------------------|-----------|------------------------|
| UNIT 1B:             | 453±SF    | Leased                 |
| UNIT 1C:             | 1,919± SF | Leased                 |
| UNIT 1D:             | 3,104± SF | Leased                 |
| UNIT 2A:             | 1,756±SF  | Leased                 |
| UNIT 2B:             | 890±SF    | Leased                 |
| UNIT 2C:             | 985±SF    | Leased                 |
| UNIT 2D:             | 1,532±SF  | Leased                 |
| BASEMENT<br>STORAGE: | 6,000± SF | See Broker for pricing |