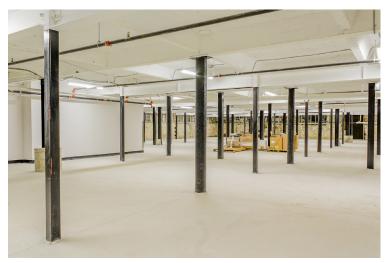

,919± SF | Leased                 |
| UNIT 1D:             | 3,104± SF | Leased                 |
| UNIT 2A:             | 1,756±SF  | Leased                 |
| UNIT 2B:             | 890±SF    | Leased                 |
| UNIT 2C:             | 985±SF    | Leased                 |
| UNIT 2D:             | 1,532±SF  | Leased                 |
| BASEMENT<br>STORAGE: | 6,000± SF | See Broker for pricing |

- Andersen Double Glaze Windows 100 Series
- Concrete Floors
- Acoustical White Ceiling Tiles 2x2
- Clear Birch Doors with Black Metal Frames
- Charcoal Colored Bathroom Floor Tiles
- Painted Walls
- Tiles First Floor Entry
- Rubber Flooring on Stairs & and Elevator Cab
- Wood Laminate Elevator Panels with Stainless Doors.

## **PHOTOS**

## 160 Presumpscot Street | Portland, ME















#### **FLOOR LAYOUTS**

### 160 Presumpscot Street | Portland, ME







### **BASEMENT LAYOUT**

## 160 Presumpscot Street | Portland, ME









# FOR LEASE | OFFICE/RETAIL/FLEX SPACE

160 Presumpscot Street | Portland, ME





This document has been prepared by Malone Commercial Brokers for advertising and general information only. Malone Commercial Brokers makes no guarantees, representations or warranties of any kind, expressed or implied, regarding, but not limited to, warranties of content, accuracy, and reliability. Any interested party should undertake their own inquiries as to the accuracy of the information. Malone Commercial Brokers excludes unequivocally all informed or implied terms, conditions and warranties arising out of this document and excludes all liability for