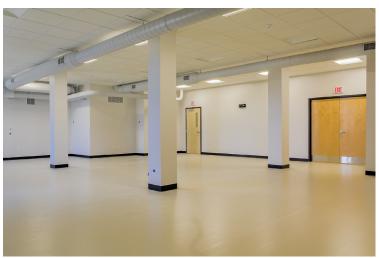

## **PHOTOS**

## 160 Presumpscot Street | Portland, ME

- Andersen Double Glaze Windows 100 Series
- Concrete Floors
- Acoustical White Ceiling Tiles 2x2
- Clear Birch Doors with Black Metal Frames
- Charcoal Colored Bathroom Floor Tiles
- Painted Walls
- Tiles First Floor Entry
- Rubber Flooring on Stairs & and Elevator Cab
- Wood Laminate Elevator Panels with Stainless Doors.