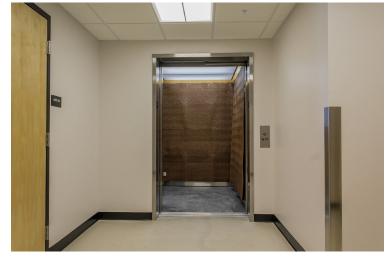

#### ONE SPACE REMAINING! 2,616± SF OFFICE/FLEX/LIGHT INDUSTRIAL

- Located off I-295 with 186'± of frontage and traffic counts of 17,750± cars/day
- · Complete rebuild completed Spring 2024
- ADA accessible building
- Extra wide hallways built to accommodate pallets
- Freight elevator with access to basement storage

**ROOF**: Flat; rubber

**EXTERIOR**: Brick/metal siding

**ELECTRICITY:** 3 phase to building; 240/120

**HVAC:** Electric; heat pumps

**ELEVATOR:** One (1) freight

SPRINKLER: Wet

MACI

LOADING: One (1) overhead doors

- Andersen Double Glaze Windows 100 Series
- Concrete Floors
- Acoustical White Ceiling Tiles 2x2
- Clear Birch Doors with Black Metal Frames
- Charcoal Colored Bathroom Floor Tiles
- Painted Walls
- Tiles First Floor Entry
- Rubber Flooring on Stairs & and Elevator Cab
- Wood Laminate Elevator Panels with Stainless Doors.

## **PHOTOS**

## 160 Presumpscot Street | Portland, ME