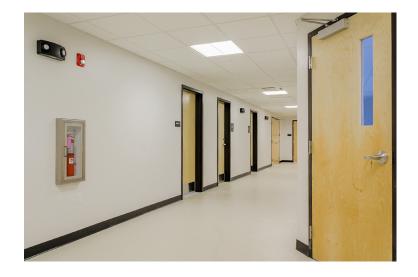

#### ONE SPACE REMAINING! 2,616± SF OFFICE/FLEX/LIGHT INDUSTRIAL

- Located off I-295 with 186'± of frontage and traffic counts of 17,750± cars/day
- · Complete rebuild completed Spring 2024
- ADA accessible building
- Extra wide hallways built to accommodate pallets
- Freight elevator with access to basement storage

## **PHOTOS**

## 160 Presumpscot Street | Portland, ME