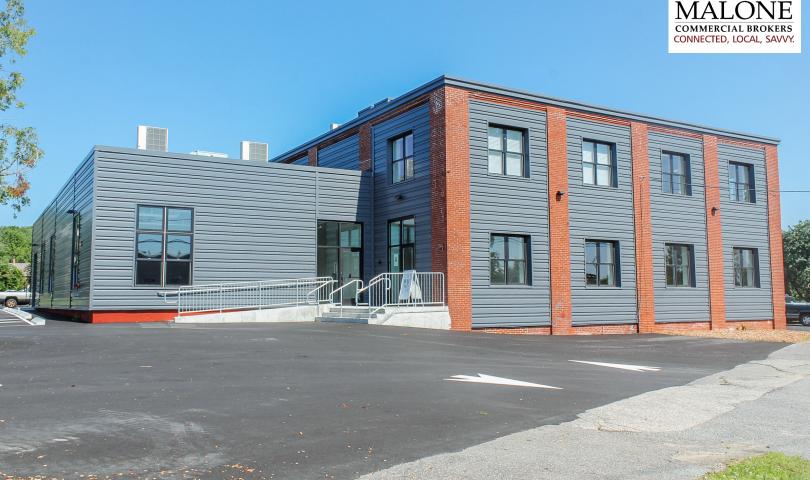

## FOR LEASE | OFFICE/RETAIL/FLEX SPACE

160 Presumpscot Street | Portland, ME

#### ONE SPACE REMAINING! 2,616± SF OFFICE/FLEX/LIGHT INDUSTRIAL

- Located off I-295 with 186'± of frontage and traffic counts of 17,750± cars/day
- · Complete rebuild completed Spring 2024
- ADA accessible building
- Extra wide hallways built to accommodate pallets
- Freight elevator with access to basement storage

### 160 Presumpscot Street | Portland, ME

**OWNER:** SJ Bruni LLC

**DEED**: Book 35289, Page 283

ASSESSOR: Map 425, Block K, Lots 1-13

LOT SIZE: 2.06± AC

YEAR BUILT: 1907

REMODEL: 2023

STORIES: Two (2)