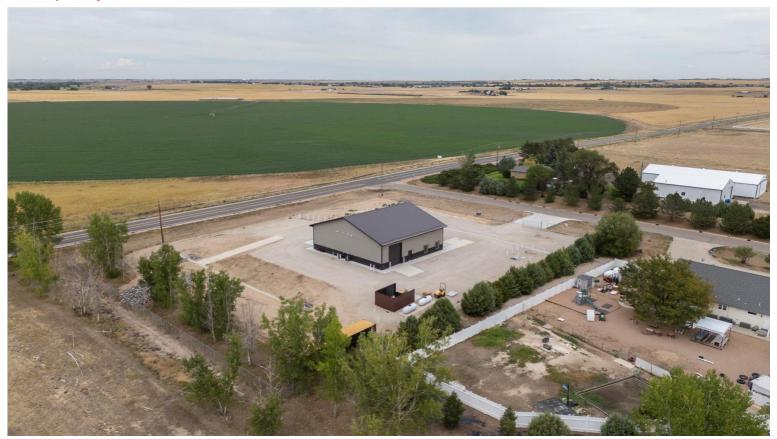

New light industrial flex building in Brighton situated on a 1.63-acre lot. The building features high ceilings and can be divided into two units. This property is ideal for offices, retail, or light industrial use.

# **Property Summary**

| Building Size | 3,840 SF        |
|---------------|-----------------|
| Lot Size      | 71,003 SF       |
| Building      | Stand Alone     |
| Year Built    | 2022            |
| Roof          | Metal (pitched) |
| Zoning        | C-2             |
| Parking       | 21              |
|               |                 |