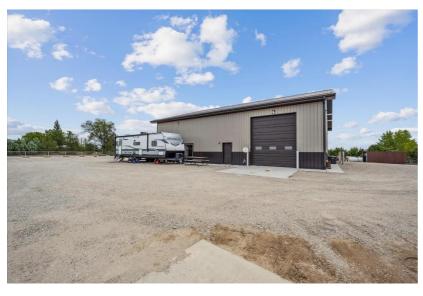

New light industrial flex building in Brighton situated on a 1.63-acre lot. The building features high ceilings and can be divided into two units. This property is ideal for offices, retail, or light industrial use.

- 2 garages w/12x14ft overhead doors
- 2 electrical meters
- 1000-gallon septic system
- 2 1000-gallon propane tanks
- 2 HVAC systems
- 2 bathrooms ADA compliant

Ramon C. Bargas | Broker Associate

(720) 234-5134