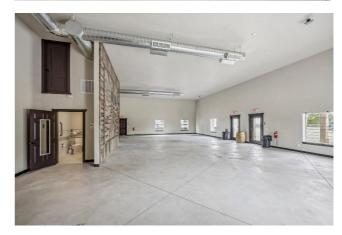

## **Property Photos**

New light industrial flex building in Brighton situated on a 1.63-acre lot. The building features high ceilings and can be divided into two units. This property is ideal for offices, retail, or light industrial use.