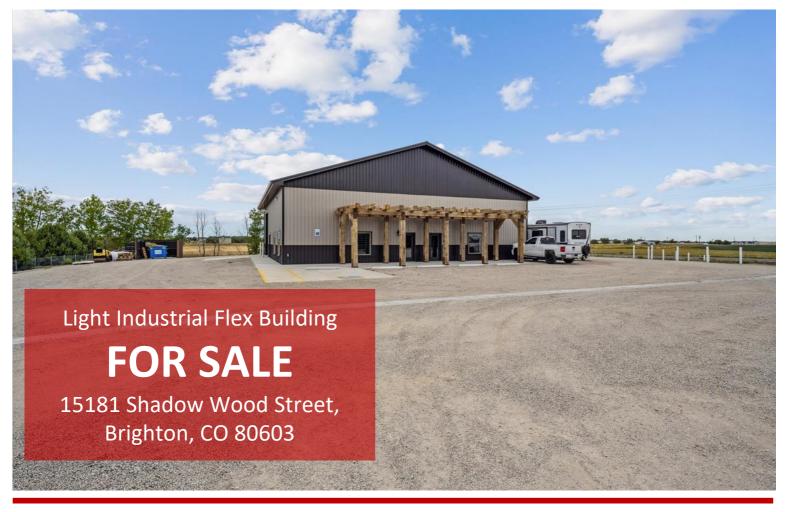

New light industrial flex building in Brighton situated on a 1.63-acre lot. The building features high ceilings and can be divided into two units. This property is ideal for offices, retail, or light industrial use.

## 15181 Shadow Wood Street, Brighton, CO 80603

# **Property Summary**

| Building Size | 3,840 SF        |
|---------------|-----------------|
| Lot Size      | 71,003 SF       |
| Building      | Stand Alone     |
| Year Built    | 2022            |
| Roof          | Metal (pitched) |
| Zoning        | C-2             |
| Parking       | 21              |
|               |                 |