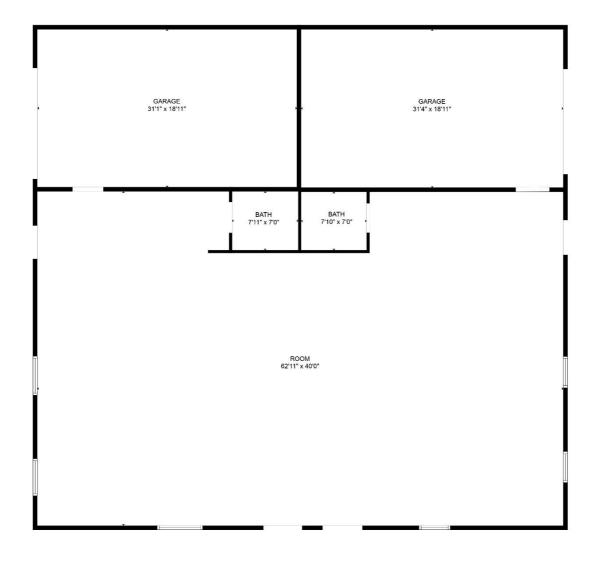

#### Floor Plan Photos

FLOOR PLAN CREATED BY CUBICASA APP. MEASUREMENTS DEEMED HIGHLY RELIABLE BUT NOT GUARANTEED.

- 2 garages w/12x14ft overhead doors
- 2 electrical meters
- 1000-gallon septic system
- 2 1000-gallon propane tanks
- 2 HVAC systems
- 2 bathrooms ADA compliant

Ramon C. Bargas | Broker Associate

(720) 234-5134