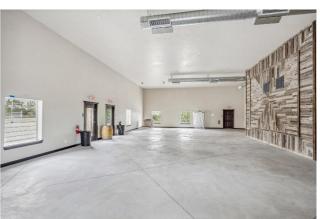

## **Property Photos**

New light industrial flex building in Brighton situated on a 1.63-acre lot. The building features high ceilings and can be divided into two units. This property is ideal for offices, retail, or light industrial use.