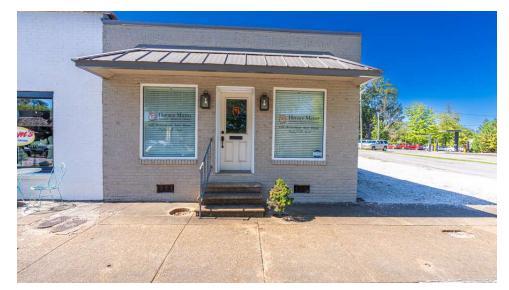

## EXECUTIVE SUMMARY

#### **PROPERTY OVERVIEW**

Located in the Seven Points area on Wood Avenue, this recently remodeled office space offers an excellent opportunity for business owners and investors. This modern office is perfect for a variety of professional uses, providing a polished and welcoming environment for clients and employees alike.

## **PROPERTY HIGHLIGHTS**

- Fully Renovated Interior: Bright, open, and contemporary design with updated flooring, lighting, and finishes throughout.
- Prime Location: Situated close to dining, shopping, and other local businesses, making it an ideal location for foot traffic and accessibility.
- Versatile Layout: Spacious office areas with private rooms, making it suitable for a variety of businesses, from professional services to creative studios.