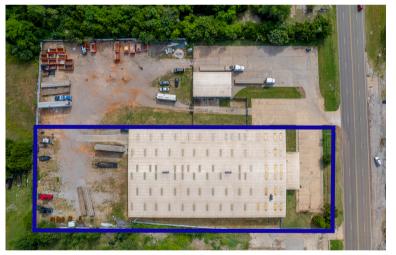

## PROPERTY FEATURES

Available SF: 37,560

• Office SF: 1,500

Land Area: 2.92 Acres

• 19'-23' Clear Height

Exterior Grade Level Doors(22'x11')x2

• Interior Grade Level Doors x4

• Power: 3 Phase/ 240 Volts

# **AVAILABLE: 37,560 SF**

3031 NE 23RD ST, OKLAHOMA CITY, OK 73121

TUCKER CASON
Vice President, OKC
(405) 323-8508

KADEN GFELLER Associate (405) 706-6872

The information contained herein has been given to us by the owner of the property or other sources we deem reliable. We have no reason to doubt its accuracy, but we do not guarantee it. All information should be verified before purchase or lease.