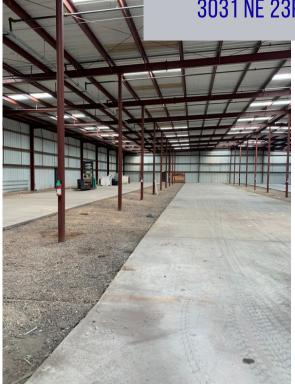

## PROPERTY FEATURES

Available SF: 37,560

• Office SF: 1,500

Land Area: 2.92 Acres

• 19'-23' Clear Height

Exterior Grade Level Doors(22'x11')x2

• Interior Grade Level Doors x4

• Power: 3 Phase/ 240 Volts