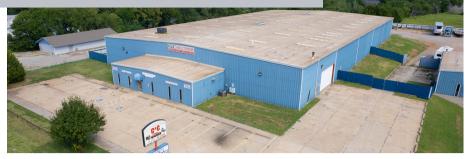

# **AVAILABLE: 37,560 SF**

3031 NE 23RD ST, OKLAHOMA CITY, OK 73121

TUCKER CASON
Vice President, OKC
(405) 323-8508

KADEN GFELLER Associate (405) 706-6872

The information contained herein has been given to us by the owner of the property or other sources we deem reliable. We have no reason to doubt its accuracy, but we do not guarantee it. All information should be verified before purchase or lease.

## PROPERTY FEATURES

Available SF: 37,560

• Office SF: 1,500

Land Area: 2.92 Acres

• 19'-23' Clear Height

Exterior Grade Level Doors(22'x11')x2

• Interior Grade Level Doors x4

• Power: 3 Phase/ 240 Volts