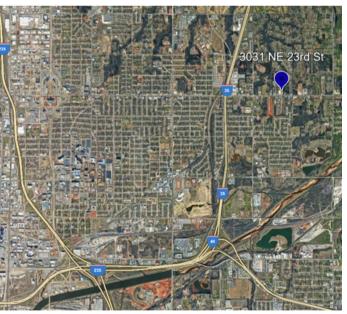

# **AVAILABLE: 37,560 SF**

3031 NE 23RD ST, OKLAHOMA CITY, OK 73121

TUCKER CASON
Vice President, OKC
(405) 323-8508

KADEN GFELLER Associate (405) 706-6872

The information contained herein has been given to us by the owner of the property or other sources we deem reliable. We have no reason to doubt its accuracy, but we do not guarantee it. All information should be verified before purchase or lease.