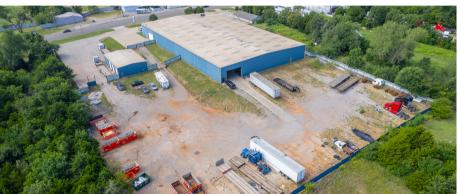

## PROPERTY FEATURES

Available SF: 37,560

• Office SF: 1,500

Land Area: 2.92 Acres

• 19'-23' Clear Height

Exterior Grade Level Doors(22'x11')x2

• Interior Grade Level Doors x4

• Power: 3 Phase/ 240 Volts

# **AVAILABLE: 37,560 SF**

3031 NE 23RD ST, OKLAHOMA CITY, OK 73121

TUCKER CASON
Vice President, OKC
(405) 323-8508

KADEN GFELLER Associate (405) 706-6872

The information contained herein has been given to us by the owner of the property or other sources we deem reliable. We have no reason to doubt its accuracy, but we do not guarantee it. All information should be verified before purchase or lease.