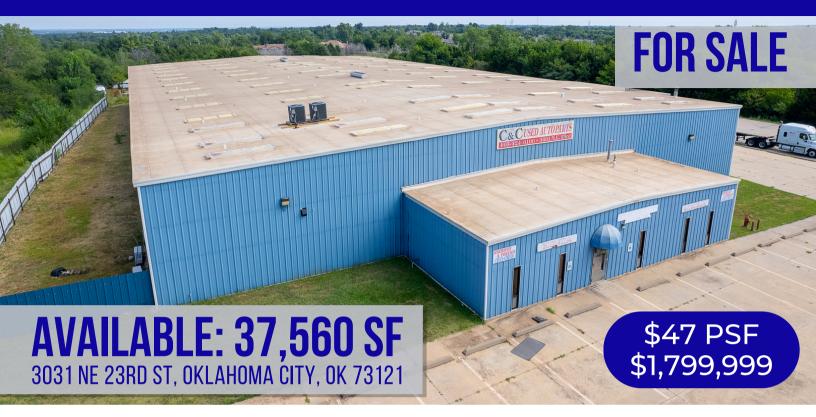

# **AVAILABLE: 37,560 SF**

3031 NE 23RD ST, OKLAHOMA CITY, OK 73121

TUCKER CASON
Vice President, OKC
(405) 323-8508

KADEN GFELLER Associate (405) 706-6872

The information contained herein has been given to us by the owner of the property or other sources we deem reliable. We have no reason to doubt its accuracy, but we do not guarantee it. All information should be verified before purchase or lease.

## PROPERTY FEATURES

Available SF: 37,560

• Office SF: 1,500

Land Area: 2.92 Acres

• 19'-23' Clear Height

Exterior Grade Level Doors(22'x11')x2

• Interior Grade Level Doors x4

• Power: 3 Phase/ 240 Volts