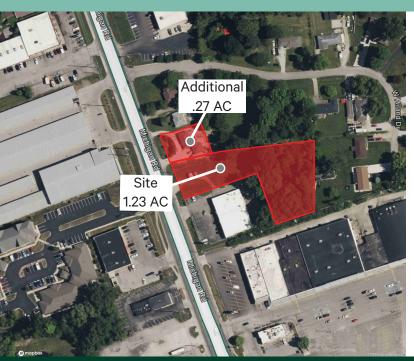

# 7403 N Michigan Rd

## 1.23 AC + .27 AC available with 95 feet of additional Michigan Road Frontage

## **Property Information**

- Ability to add .27 acres with 95 feet of additional Michigan Road frontage
- Zoned Commercial