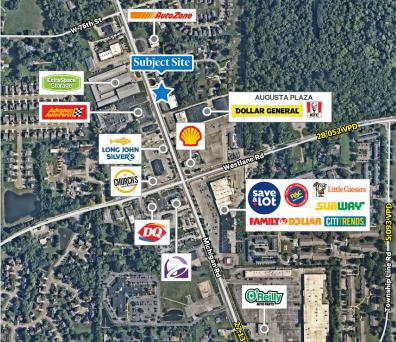

# 7403 N Michigan Rd

#### **Traffic Counts**

| N Michigan Rd | 26,418 |  |
|---------------|--------|--|
| W 73 St       | 10,814 |  |