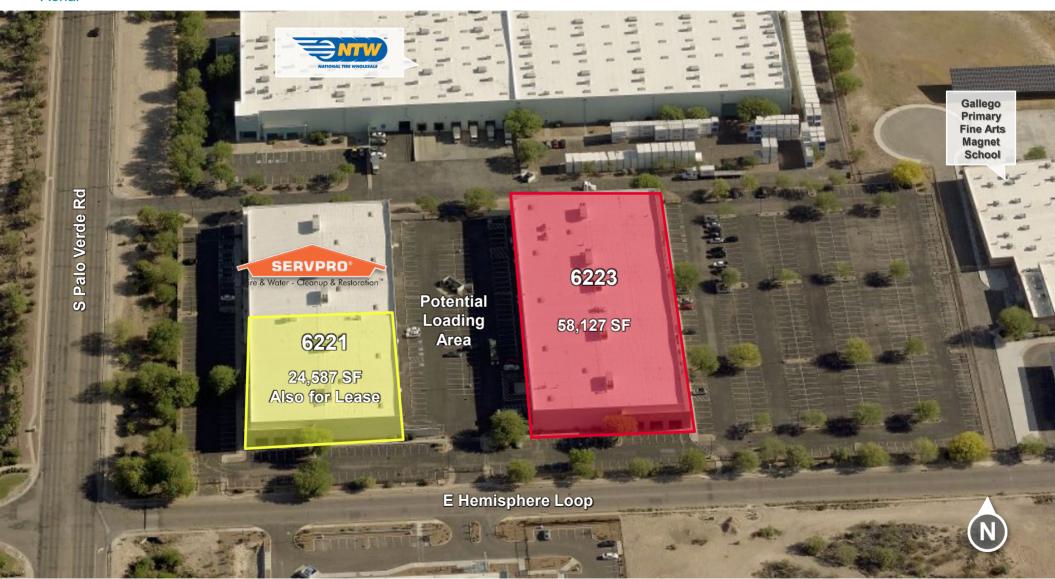

ial)                                                                                     |
| Property Taxes   | \$108,531.96 (\$1.86/SF) (2024)                                                                            |

#### **PICOR Commercial Real Estate Services**

5151 E. Broadway Blvd, Suite 115 Tucson, Arizona 85711 phone: +1 520 748 7100 picor.com

Stephen D. Cohen Principal, Industrial Properties +1 520 546 2750 scohen@picor.com

# FOR LEASE 6223 S. Palo Verde Road

Tucson, Arizona 85706

#### Site Plan



### **FOR LEASE** 6223 S. Palo Verde Road

Tucson, Arizona 85706

#### **Existing Floor Plan**





## FOR LEASE 6223 S. Palo Verde Road

Tucson, Arizona 85706

#### Potential Remodeled Floor Plan





## **FOR LEASE**6223 S. Palo Verde Road

Tucson, Arizona 85706

#### Aerial





### **FOR LEASE**6223 S. Palo Verde Road

Tucson, Arizona 85706

#### **Property Photos**









Stephen D. Cohen Principal, Industrial Properties +1 520 546 2750 scohen@picor.com



# **6223 S. Palo Verde Road**

Tucson, Arizona 85706

#### Aerial



### **TUCSON MARKET OVERVIEW**









0.75%

POPULATION
GROWTH RATE



\$64,323

MEDIAN HOUSEHOLD
INCOME



3.2%
UNEMPLOYMENT

RATE

THE UNIVERSITY OF ARIZONA

53,187

UNIVERSITY OF ARIZONA TOTAL ENROLLMENT, 2023

- #3 MANAGEMENT INFORMATION SYSTEMS
- #10 SPACE SCIENCE
- #17 MEDICINE
- #18 EDUCATION
- #47 BEST BUSINESS SCHOOLS
- #48 TOP PUBLIC SCHOOL
- #54 UNDERGRAD ENGINEERING PROGRAMS
- #67 COLLEGES FOR VETERANS
- #99 BEST GLOBAL UNIVERSITY

#### LARGEST EMPLOYERS

- 1. UNIVERSITY OF ARIZONA- 16,699
- 2. RAYTHEON MISSILE SYSTEMS- 13