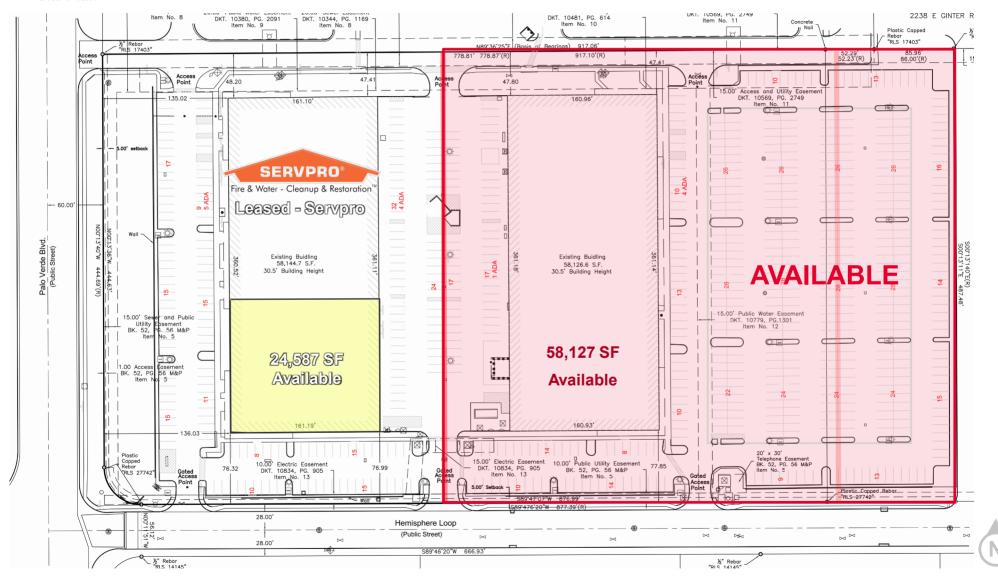

#### Site Plan

#### 58,127 SF Lease Rate: \$52,315 (90¢ / SF) per Month, NNN Space Will Be Retrofitted To Warehouse Or Manufacturing

| Property Details |                                                                                                            |
|------------------|------------------------------------------------------------------------------------------------------------|
| Available SF     | 58,127 SF                                                                                                  |
| Parking          | 300 (can be converted to outside storage)                                                                  |
| Ceiling Height   | 24'                                                                                                        |
| Loading          | Dock and grade to be provided<br>six-12 X 10, one-12 X 12, and one – 12 X<br>14 openings for loading doors |
| Power            | 277/480 volt, 3 phase                                                                                      |
| HVAC             | Five-50-ton, roof mounted units                                                                            |
| Sprinkler        | Ordinary hazard                                                                                            |
| Construction     | Concrete tilt-up                                                                                           |
| Year Built       | 1999                                                                                                       |
| Lot Size         | 6.48 acres (282,120 sq. ft. ) 20.6% site                                                                   |
|                  | coverage                                                                                                   |
| Zoning           | I-1 (light Industrial)                                                                                     |
| Property Taxes   | \$108,531.96 (\$1.86/SF) (2024)                                                                            |