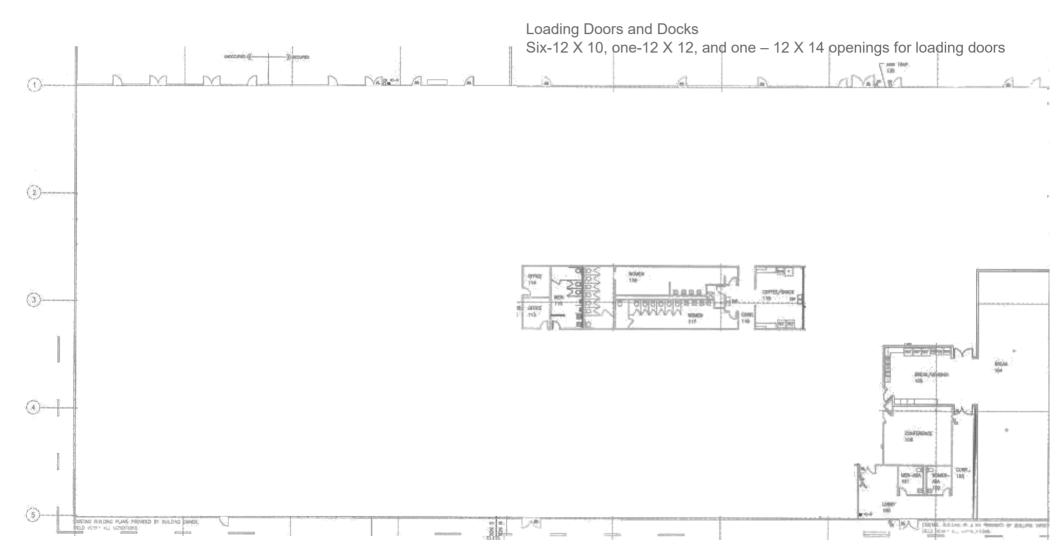

#### Potential Remodeled Floor Plan

| Property Details |                                                                                                            |
|------------------|------------------------------------------------------------------------------------------------------------|
| Available SF     | 58,127 SF                                                                                                  |
| Parking          | 300 (can be converted to outside storage)                                                                  |
| Ceiling Height   | 24'                                                                                                        |
| Loading          | Dock and grade to be provided<br>six-12 X 10, one-12 X 12, and one – 12 X<br>14 openings for loading doors |
| Power            | 277/480 volt, 3 phase                                                                                      |
| HVAC             | Five-50-ton, roof mounted units                                                                            |
| Sprinkler        | Ordinary hazard                                                                                            |
| Construction     | Concrete tilt-up                                                                                           |
| Year Built       | 1999                                                                                                       |
| Lot Size         | 6.48 acres (282,120 sq. ft. ) 20.6% site                                                                   |
|                  | coverage                                                                                                   |
| Zoning           | I-1 (light Industrial)                                                                                     |
| Property Taxes   | \$108,531.96 (\$1.86/SF) (2024)                                                                            |