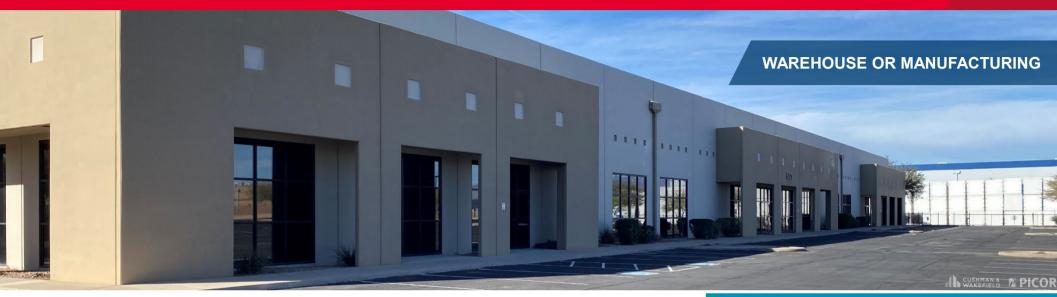

#### 58,127 SF Lease Rate: \$52,315 (90¢ / SF) per Month, NNN Space Will Be Retrofitted To Warehouse Or Manufacturing

#### **Property Highlights**

- · Open floor plan
- · Converting to warehouse/manufacturing
- Heavy power- 277/480 volt, 3 phase
- · Near Tucson International Airport & related amenities
- · Attractive building Quality tilt-up construction
- · Large yard

#### **Property Description**

This quality industrial building was built for manufacturing or distribution, then converted to a call center with the added parking. It is being converted back to warehouse / manufacturing. The building has heavy power, and loading will be added in the rear court. Excellent clear height and power entrance exist