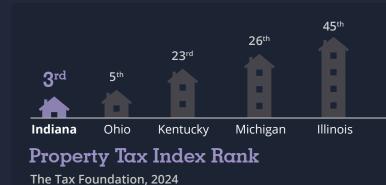

#### Best State Tax Climate Index

The Tax Foundation, 2024

Michigan 11<sup>th</sup>
Kentucky 18<sup>th</sup>
Ohio 36<sup>th</sup>
Illinois 37<sup>th</sup>

Ohio 6<sup>th</sup>

Kentucky 29<sup>th</sup>

CNBC State Infrastructure Ranking, 2023