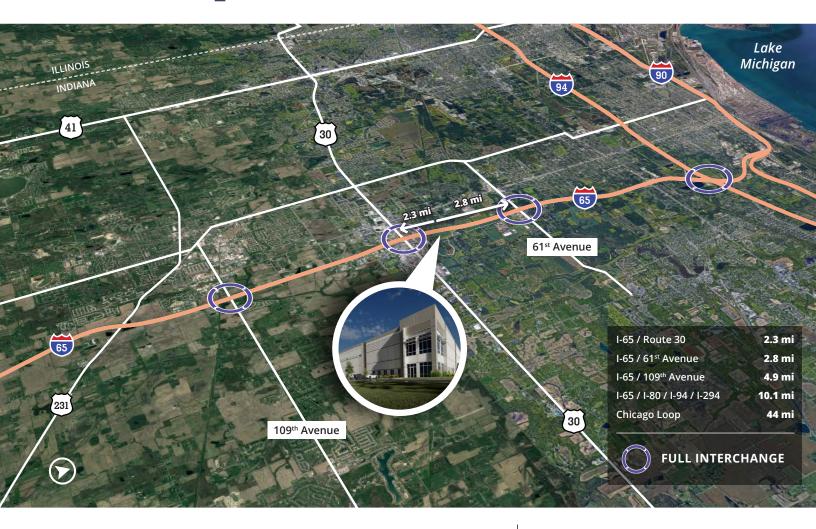

### **Area Highlights**

This 66-acre site with multiple build-to-suit concepts is well situated in the exploding Northwest Indiana submarket. Located only 40 miles from Chicago, this site can accommodate users from 196,000 to 1M square feet. With substantial frontage along I-65 and access to multiple interstates via the 4-way interchange at US Route 30, the site offers a prime midwest distribution location. Corporate neighbors include: