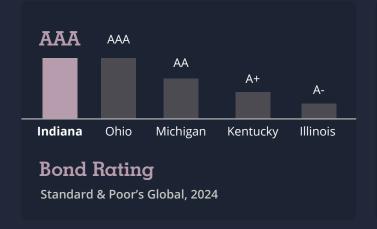

#### Best State Tax Climate Index

The Tax Foundation, 2024

Michigan 11<sup>th</sup>
Kentucky 18<sup>th</sup>
Ohio 36<sup>th</sup>
Illinois 37<sup>th</sup>

Ohio 6<sup>th</sup>

Kentucky 29<sup>th</sup>

CNBC State Infrastructure Ranking, 2023