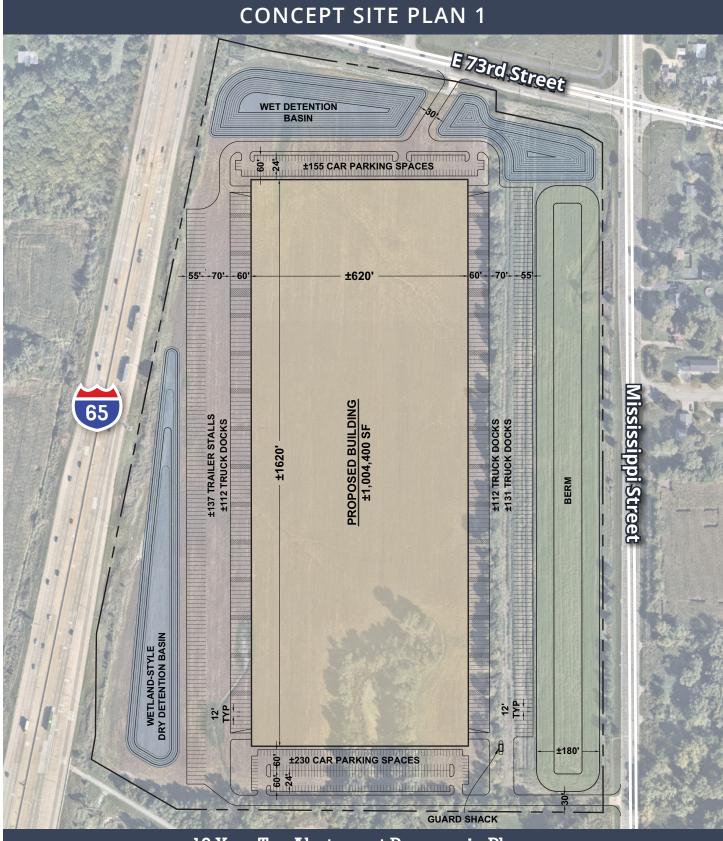

## 205,800 to 1M SF Build-to-Suit 1595 East 73<sup>rd</sup> Avenue Merrillville, IN

**CONCEPT 1** 

1,004,400 SF

Q4 2025 DELIVERY **CONCEPT 2** 

802,900 SF EXPANDABLE

Q4 2025 DELIVERY **CONCEPT 3** 

205,800 SF

2 000 CI

462,800 SF

Q4 2025 DELIVERY

10 Year Tax Abatement Program in Place

I-65 visibility

10 Year Tax Abatement Program in Place

I-65 visibility