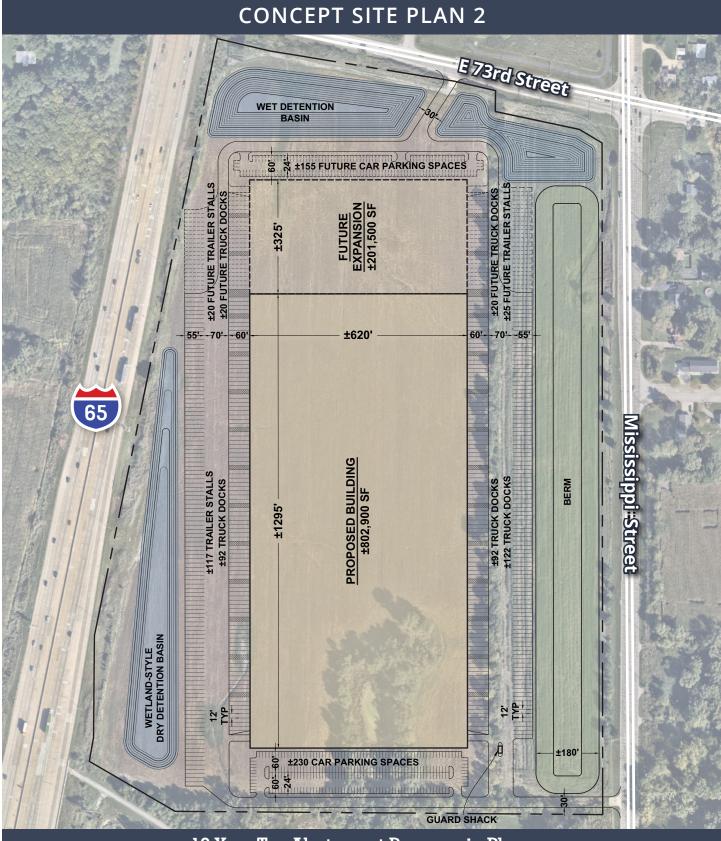

## 205,800 to 1M SF Build-to-Suit 1595 East 73<sup>rd</sup> Avenue Merrillville, IN

**CONCEPT 1** 

1,004,400 SF

Q4 2025 DELIVERY **CONCEPT 2** 

802,900 SF EXPANDABLE

Q4 2025 DELIVERY **CONCEPT 3** 

205,800 SF

2 000 CI

462,800 SF

Q4 2025 DELIVERY

10 Year Tax Abatement Program in Place

I-65 visibility

10 Year Tax Abatement Program in Place

I-65 visibility