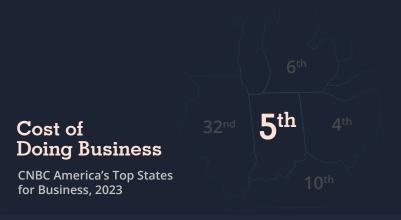

#### Best State Tax Climate Index

The Tax Foundation, 2024

Michigan 11<sup>th</sup>
Kentucky 18<sup>th</sup>
Ohio 36<sup>th</sup>
Illinois 37<sup>th</sup>

Ohio 6<sup>th</sup>

Kentucky 29<sup>th</sup>

CNBC State Infrastructure Ranking, 2023