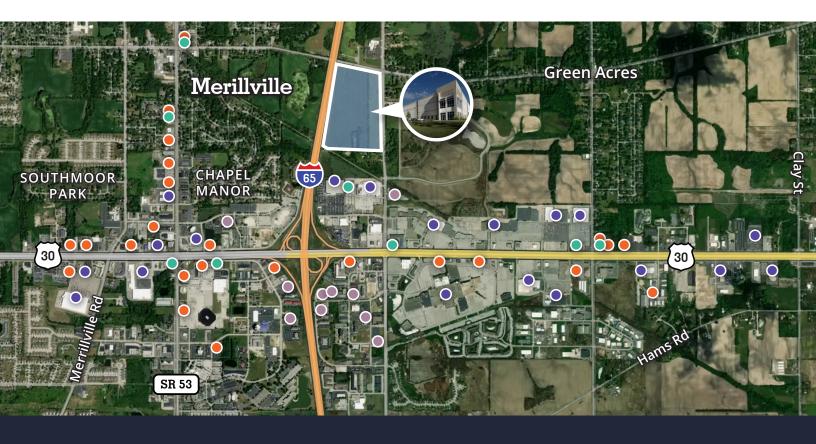

# Local **Amenities**

# 205,800 to 1M SF Build-to-Suit

1595 East 73rd Avenue Merrillville, IN

Restaurants

**Gas stations** 

Hotels

**Shopping** 

### **Area Highlights**

This 66-acre site with multiple build-to-suit concepts is well situated in the exploding Northwest Indiana submarket. Located only 40 miles from Chicago, this site can accommodate users from 196,000 to 1M square feet. With substantial frontage along I-65 and access to multiple interstates via the 4-way interchange at US Route 30, the site offers a prime midwest distribution location. Corporate neighbors include: