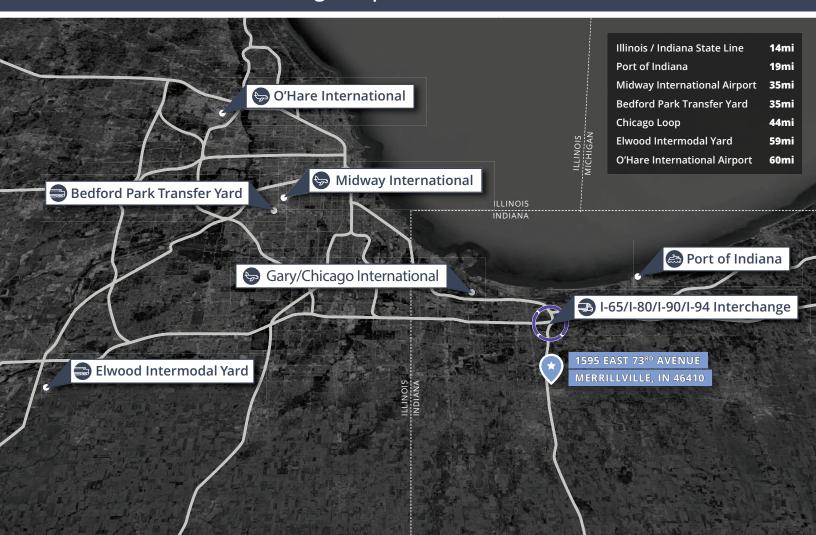

# A Transportation & Shipping Hub

Chicagoland is home to the largest switching terminal in the U.S. and six of the seven Class 1 rail lines

O'Hare International and Indianapolis International airports represent the 4<sup>th</sup> and 6<sup>th</sup> highest volume air freight ports in the United States

Indiana is the national leader in pass-through interstates and **first in shortest distance** to the median center of U.S. population