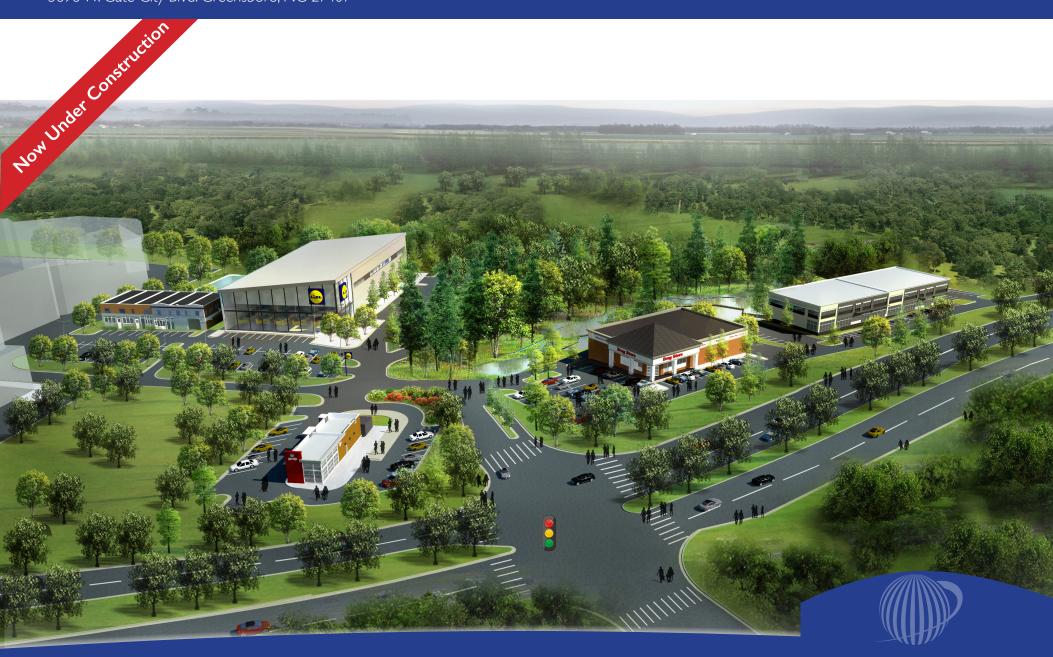

5696 W. Gate City Blvd. Greensboro, NC 27407

The Shoppes at Sedgefield Crossing is a new open-air, pedestrian friendly, 75,200± SF lifestyle center anchored by a 35,900± SF LIDL. This highly-visible center is located at the intersection of West Gate City Boulevard and High Point Road, and next door to the successful Adams Farm Shopping Center. This lifestyle center is bordered by the Sedgefield neighborhood— home of the Wyndham Championship, the Adams Farm Community, and is a short distance to the Grandover Community. This location is ideal for restaurants and retail shops with excellent traffic and demographics!