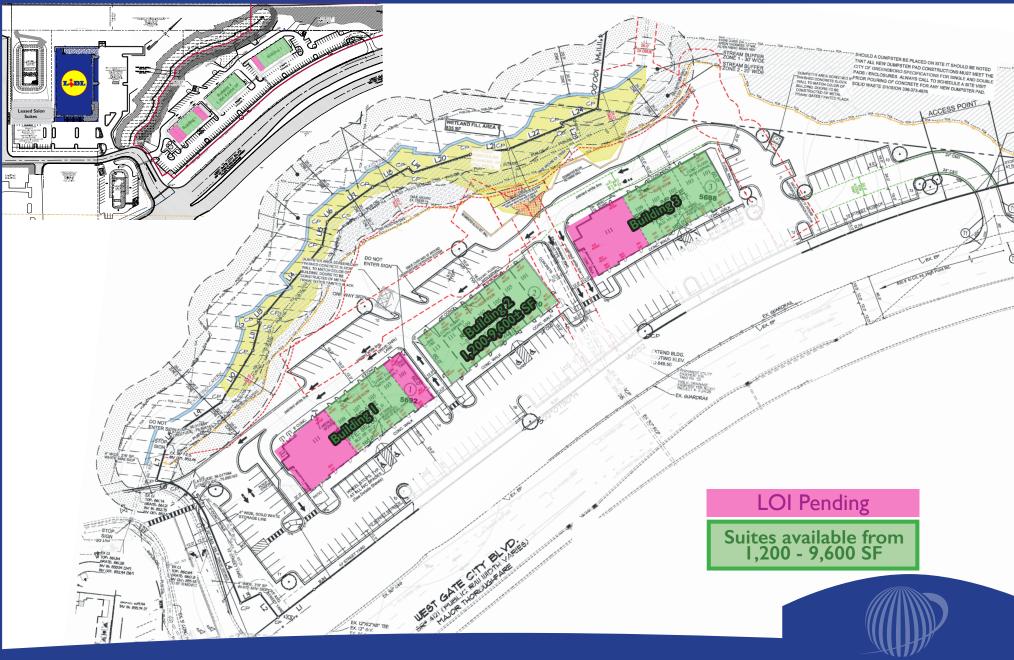

5696 W. Gate City Blvd. Greensboro, NC 27407

The Shoppes at Sedgefield Crossing is a new open-air, pedestrian friendly, 75,200± SF lifestyle center anchored by a 35,900± SF LIDL. This highly-visible center is located at the intersection of West Gate City Boulevard and High Point Road, and next door to the successful Adams Farm Shopping Center. This lifestyle center is bordered by the Sedgefield neighborhood— home of the Wyndham Championship, the Adams Farm Community, and is a short distance to the Grandover Community. This location is ideal for restaurants and retail shops with excellent traffic and demographics!