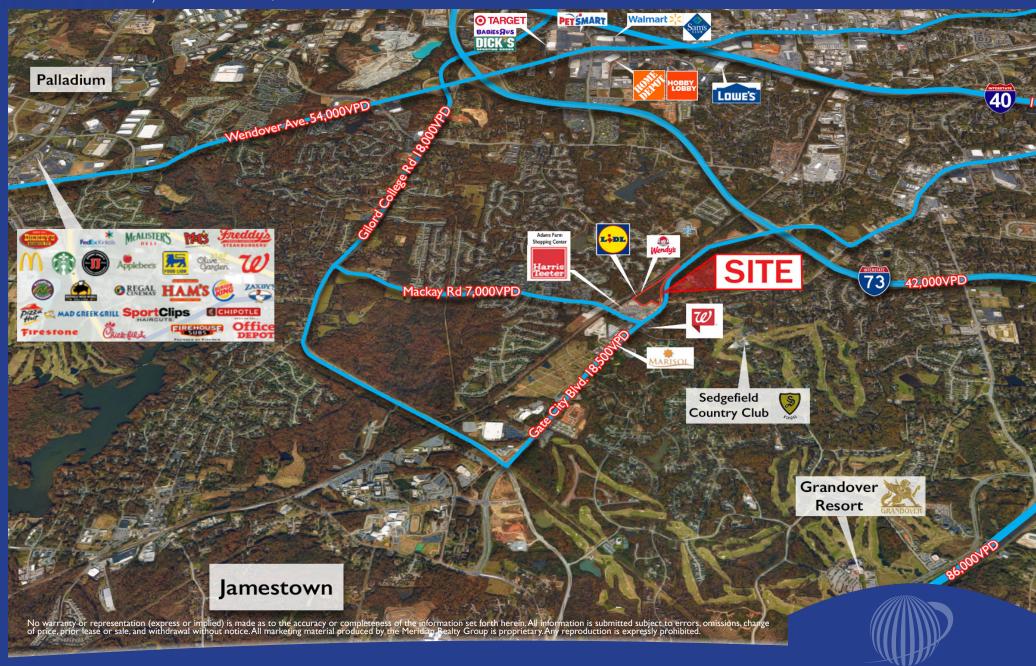

5696 W. Gate City Blvd. Greensboro, NC 27407

The Shoppes at Sedgefield Crossing is a new open-air, pedestrian friendly, 75,200± SF lifestyle center anchored by a 35,900± SF LIDL. This highly-visible center is located at the intersection of West Gate City Boulevard and High Point Road, and next door to the successful Adams Farm Shopping Center. This lifestyle center is bordered by the Sedgefield neighborhood— home of the Wyndham Championship, the Adams Farm Community, and is a short distance to the Grandover Community. This location is ideal for restaurants and retail shops with excellent traffic and demographics!