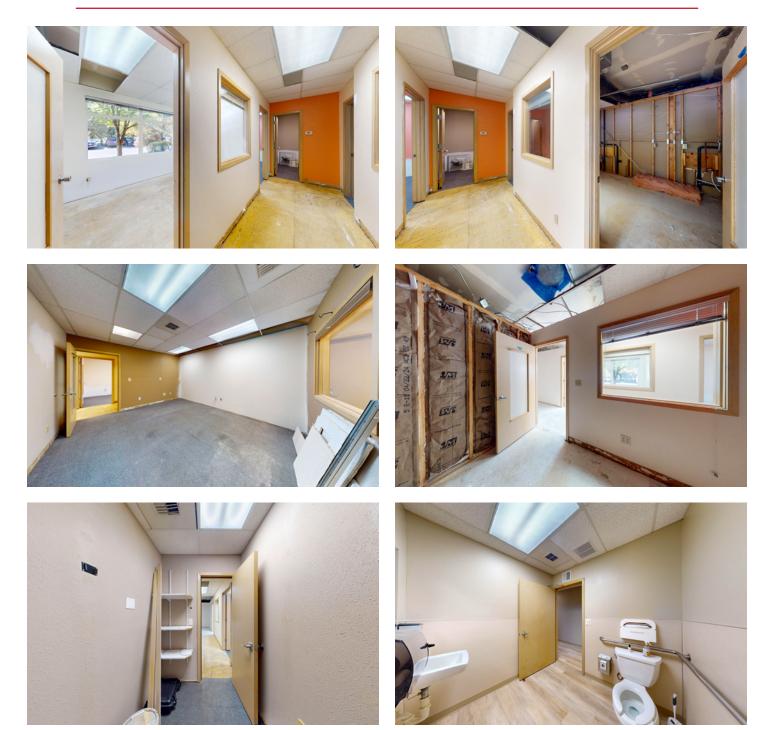

### LISTING INFORMATION

Small in-line office space with flexible layout options. Currently, the space consists of two private offices, a conference room or workspace, a dedicated entry with a waiting area, a storage closet, and a private restroom accessed through a common area hallway.

The landlord will deliver a finished space, including sheetrock repair, ceiling grids, paint, and flooring, as part of the tenant's improvements. Plumbing is available in the open wall for easy access. Additionally, some interior walls can be removed to customize the space to your needs.