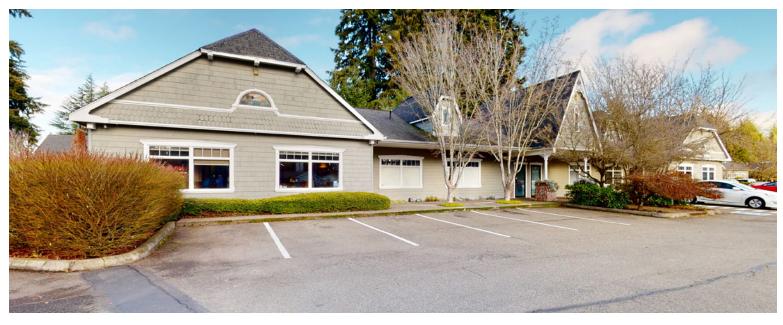

# FLEXIBLE OFFICE SPACE IN A PROFESSIONAL BUSINESS PARK

2604 YELM HIGHWAY SE, OLYMPIA, WA

HARRIS VICTORIA SQUARE

### LISTING INFORMATION

Small in-line office space with flexible layout options. Currently, the space consists of two private offices, a conference room or workspace, a dedicated entry with a waiting area, a storage closet, and a private restroom accessed through a common area hallway.