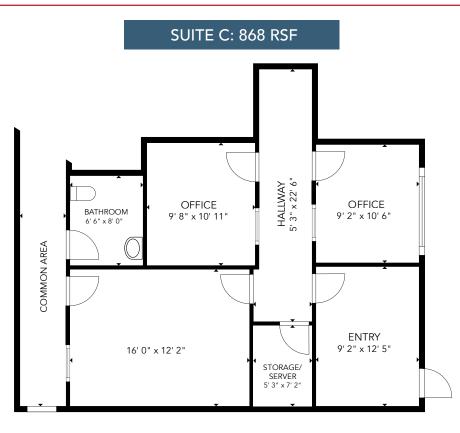

#### SUITE C: 868 RSF

\$27.00/SF MODIFIED GROSS

CBA# 41019370

This information, while obtained from sources we deem reliable, is not guaranteed. It is provided without any representation, warranty or guarantee, expressed or implied as to its accuracy. Prospective buyer or tenant should conduct an independent investigation and verification of all matters deemed to be material, including, but not limited to, statements of income and exponses. Consult your attorney, accountant, or other professional advisor.

#### 2604 YELM HIGHWAY SE, OLYMPIA, WA

**I** THIS FLOORPLAN IS NOT TO SCALE. SIZES AND DIMENSIONS ARE APPROXIMATE, ACTUAL MAY VARY.