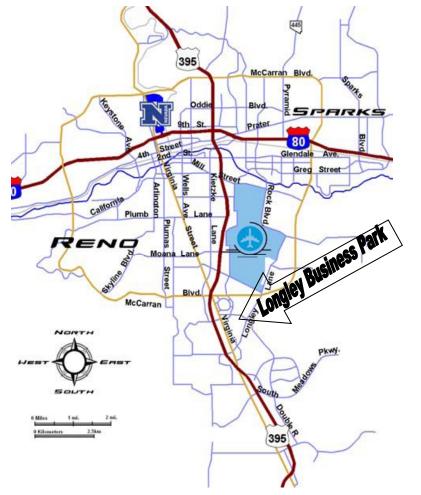

## **FOR LEASE** 2,160 Sq. Ft. Flex Unit, #202

- Data options include DSL, Fiber, Cable & 100MBPs direct Ethernet.
- Corner of Longley Lane & Airway—South Reno
- Industrial Commercial (IC)
- Central Location
- On-site Management
- Excellent Freeway Access
- 576 sf office/1,584 sf warehouse with 2 private offices, and open reception area.