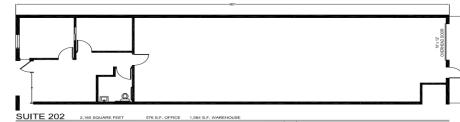

## **FOR LEASE** 2,160 Sq. Ft. Flex Unit, #202

- Data options include DSL, Fiber, Cable & 100MBPs direct Ethernet.
- Corner of Longley Lane & Airway—South Reno
- Industrial Commercial (IC)
- Central Location
- On-site Management
- Excellent Freeway Access
- 576 sf office/1,584 sf warehouse with 2 private offices, and open reception area.

## **Available Suite**

- #202 576 sf. Office, 1,584 sf. Warehouse,
  2 offices, open reception area,
- 10X12' roll up door, 200 amp 3 phase