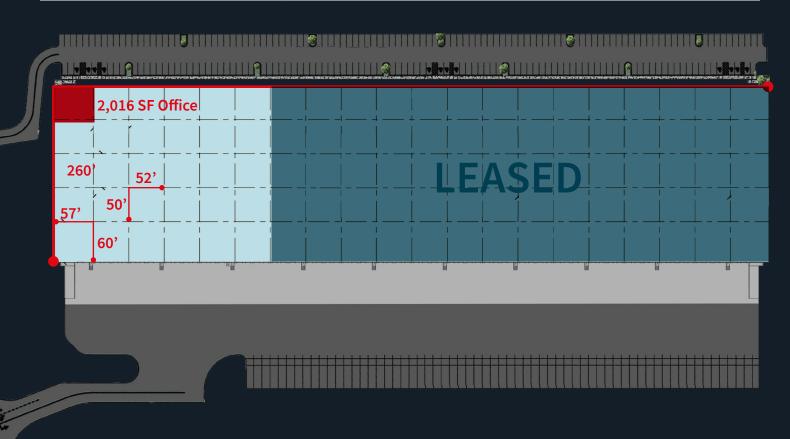

#### 2010 Nazareth Church Rd Spartanburg, SC

| 02.420.05                                                  |
|------------------------------------------------------------|
| 82,420 SF                                                  |
| 2,016 SF                                                   |
| 32'                                                        |
| 19                                                         |
| 1 (12' × 14')                                              |
| 260'                                                       |
| 52' x 50'                                                  |
| 13,520 SF                                                  |
| 6" slab                                                    |
| Motion Sensor LED                                          |
| ESFR                                                       |
| 135' - 185'                                                |
| 65+ positions                                              |
| 7 positions                                                |
| Duke Energy 3 phase   480Y/277V   2,500 amps (House Panel) |
| Spartanburg Water                                          |
| Piedmont Natural Gas                                       |
|                                                            |