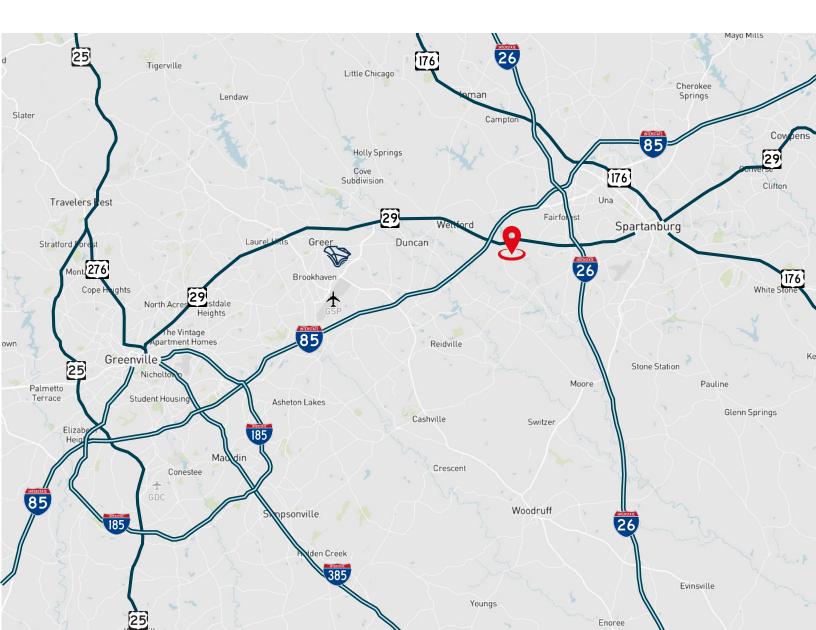

### Location Overview & Nearby Tenants

#### **Distances**

- ± 1 mile from Interstate 85
- ± 4.8 miles from Interstate 26
- ± 13 miles from SC Inland Port
- ± 16 miles from Interstate 385
- ± 75 miles to Charlotte Airport
- ±81 miles to Charlotte CBD
- ± 165 miles to Atlanta CBD
- ± 206 miles to Chrleston Seaport
- ± 249 miles to Savannah Seaport
- ± 285 miles to Wilmington Seaport