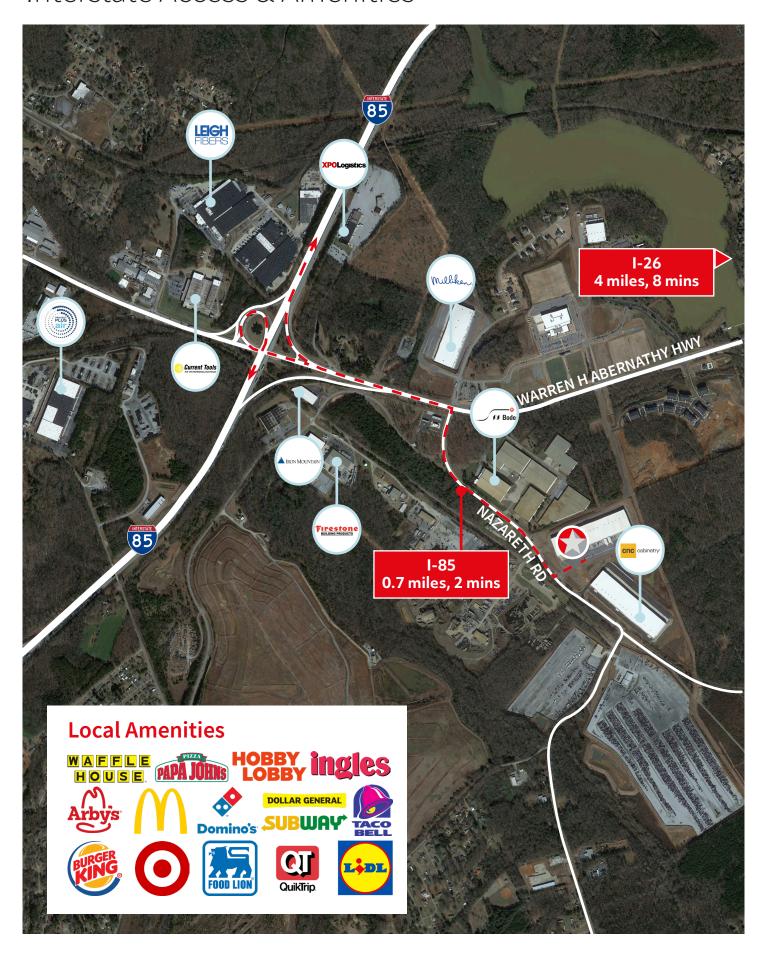

#### Interstate Access & Amenities

#### **Distances**

- ± 1 mile from Interstate 85
- ± 4.8 miles from Interstate 26
- ± 13 miles from SC Inland Port
- ± 16 miles from Interstate 385
- ± 75 miles to Charlotte Airport
- ±81 miles to Charlotte CBD
- ± 165 miles to Atlanta CBD
- ± 206 miles to Chrleston Seaport
- ± 249 miles to Savannah Seaport
- ± 285 miles to Wilmington Seaport