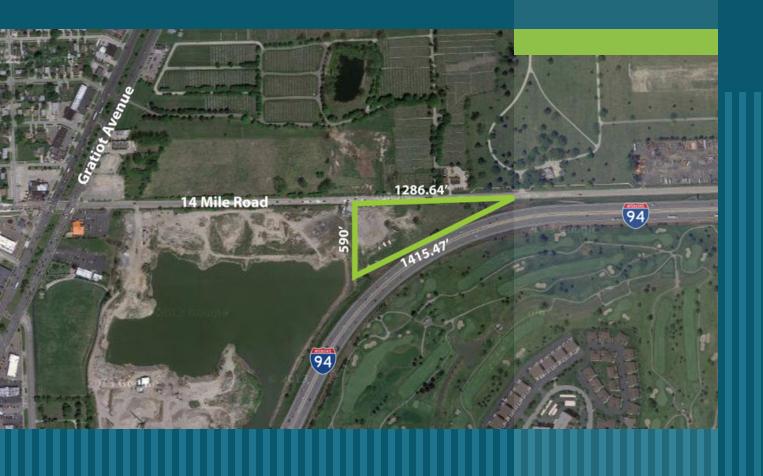

# 8.71 Acres Industrial | I-94 Frontage at 14 Mile Road

14 MILE ROAD AT I-94 ST. CLAIR SHORES, MI 48082

8,71 Acres zoned light industrial
High visibility - I-94 & 14 Mile Road
Water and sewer on 14 Mile Road
Property in graded condition

#### **PROPERTY OVERVIEW**

8.71 acres, zoned light industrial. 1,451' of frontage on I-94 and 1,286.64' on 14 Mile Road in St. Clair Shores. High visibility, water and sewer on 14 Mile Road. Property is flat and graded. Current usage is outside storage. Parcel # 14-03-126-002. The two (2) billboard signs are not included.

#### **PROPERTY HIGHLIGHTS**

- 8,71 Acres zoned light industrial
- High visibility I-94 & 14 Mile Road
- · Water and sewer on 14 Mile Road
- Property in graded condition

FOR MORE INFORMATION CONTACT:

FOR MORE INFORMATION CONTACT: