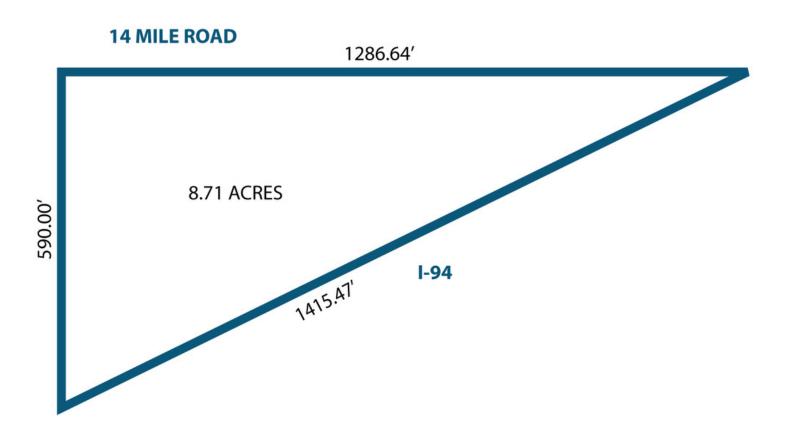

#### **OFFERING SUMMARY**

**Sale Price:** \$1,500,000

**Price / SF:** \$1.98

Lot Size: 8.7 Acres

**Taxes:** \$1,294.92

**Zoning:** Lt. Industrial

#### **PROPERTY OVERVIEW**

8.71 acres, zoned light industrial. 1,451' of frontage on I-94 and 1,286.64' on 14 Mile Road in St. Clair Shores. High visibility, water and sewer on 14 Mile Road. Property is flat and graded. Current usage is outside storage. Parcel # 14-03-126-002. The two (2) billboard signs are not included.