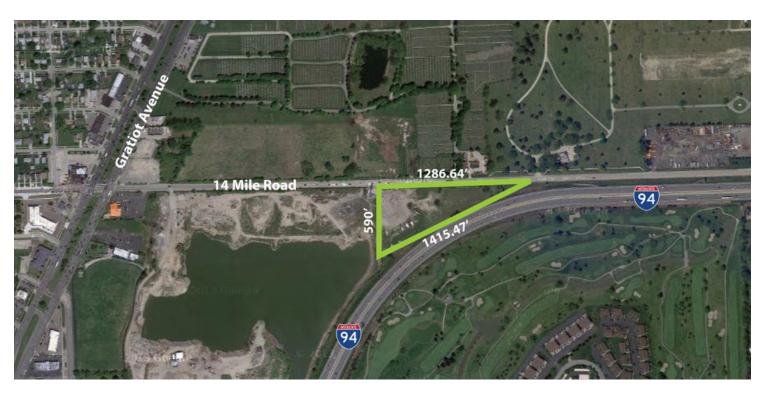

# 8.71 Acres Industrial | I-94 Frontage at 14 Mile Road

14 MILE ROAD AT I-94 ST. CLAIR SHORES, MI 48082

8,71 Acres zoned light industrial
High visibility - I-94 & 14 Mile Road
Water and sewer on 14 Mile Road
Property in graded condition

#### **PROPERTY OVERVIEW**

8.71 acres, zoned light industrial. 1,451' of frontage on I-94 and 1,286.64' on 14 Mile Road in St. Clair Shores. High visibility, water and sewer on 14 Mile Road. Property is flat and graded. Current usage is outside storage. Parcel # 14-03-126-002. The two (2) billboard signs are not included.

#### **PROPERTY HIGHLIGHTS**

- 8,71 Acres zoned light industrial
- High visibility I-94 & 14 Mile Road
- · Water and sewer on 14 Mile Road
- Property in graded condition

FOR MORE INFORMATION CONTACT:

FOR MORE INFORMATION CONTACT: